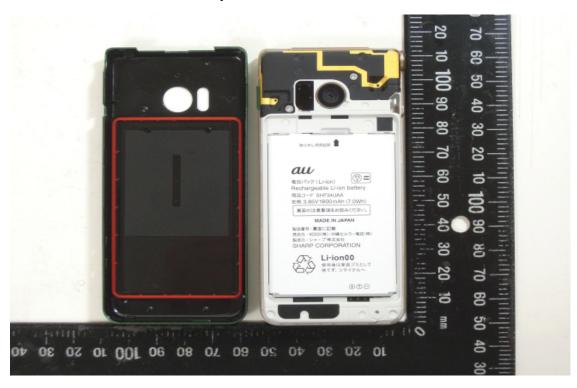

### Open View of EUT -2

Unless otherwise stated the results shown in this test report refer only to the sample(s) tested and such sample(s) are retained for 90 days only.

Offices therefore states the states it result is shown in this test report relief only to the sample (s) late retained to 30 days only. Ref. 8月 東京 は明 ・ 本報告書 大きな では、 ママ 部分複製。