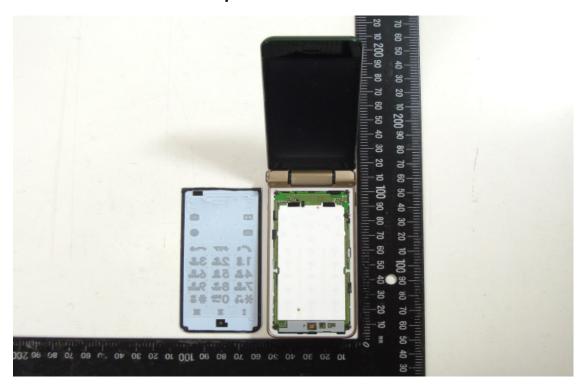

### Open View of EUT -2

Unless otherwise stated the results shown in this test report refer only to the sample(s) tested and such sample(s) are retained for 90 days only.

Offices therefore states the states it result is shown in this test report relief only to the sample (s) late retained to 30 days only. Ref. 8月 東京 は明 ・ 本報告書 大きな では、 ママ 部分複製。