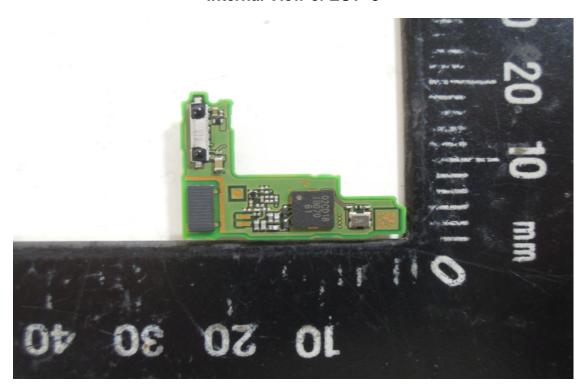

#### Internal View of EUT -5

Unless otherwise stated the results shown in this test report refer only to the sample(s) tested and such sample(s) are retained for 90 days only.

除非另有說明,此報告結果僅對測試之樣品負責,同時此樣品僅保留90天。本報告未經本公司書面許可,不可部份複製。