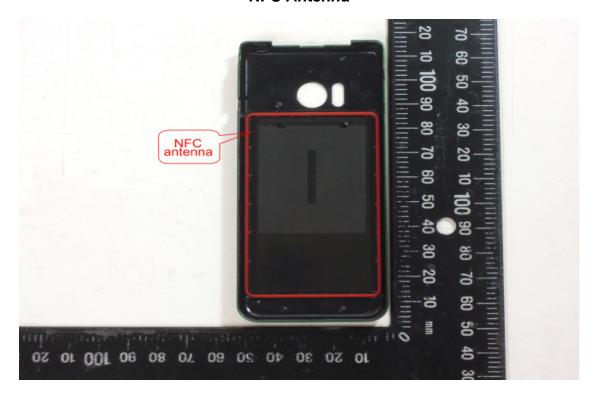

#### NFC Antenna

Unless otherwise stated the results shown in this test report refer only to the sample(s) tested and such sample(s) are retained for 90 days only.

除非另有說明,此報告結果僅對測試之樣品負責,同時此樣品僅保留90天。本報告未經本公司書面許可,不可部份複製。