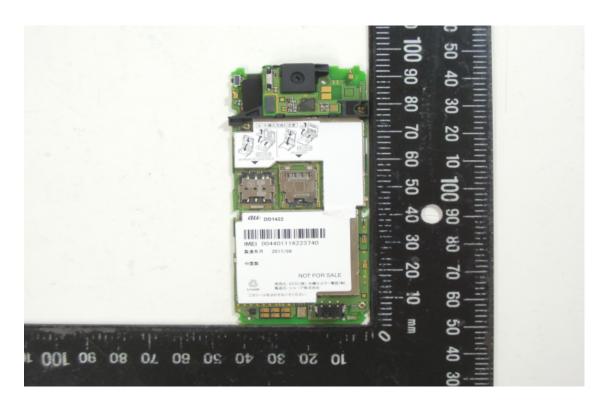

### Open View of EUT -2

Unless otherwise stated the results shown in this test report refer only to the sample(s) tested and such sample(s) are retained for 90 days only.

Offices therefore states the states it result is shown in this test report relief only to the sample (s) late retained to 30 days only. Ref. 8月 東京 は明 ・ 本報告書 大きな では、 ママ 部分複製。