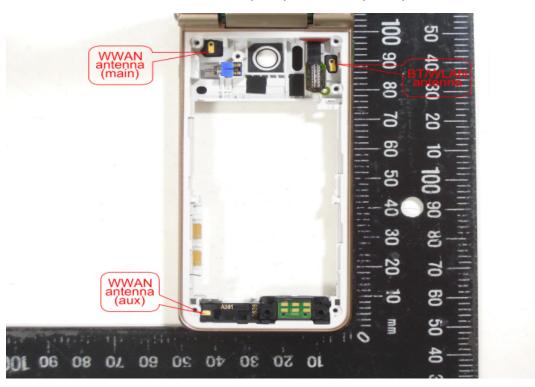

SGS Taiwan Ltd. No.134,WuKungRoad,NewTaipeiIndustrialPark,WukuDistrict,NewTaipeiCity,Taiwan24803/新北市五股區新北產業園區五工路 134 號

f (886-2) 2298-0488 www.tw.sgs.com

BT / WLAN / WWAN (Aux) / WWAN (Main) Antenna

Unless otherwise stated the results shown in this test report refer only to the sample(s) tested and such sample(s) are retained for 90 days only.