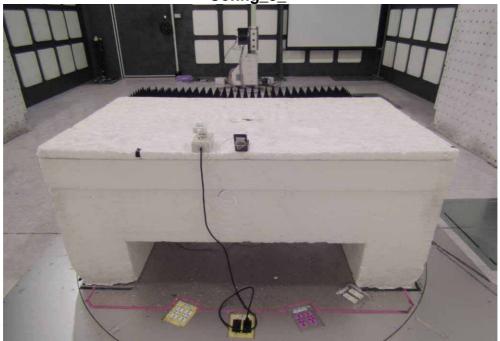

#### Above 1GHz

Config 1

|                                                                                                                                                                                                                                                                                                                                                                                                                                                                                                                                                                                                                                                                                                                                                                                                                                                                                                                                                                                                                                                                                                                                                                                                                                                                                                                                                                                                                                                                                                                                                                                                                                                                                                                                                                                                                                                                                                                                                                                                                                                                                                                                |         |                         | 30 B                    | 3.35 | 2.4.0       | · · · |     |            | N 201 2 |                         | 10 4 4 4   |
|--------------------------------------------------------------------------------------------------------------------------------------------------------------------------------------------------------------------------------------------------------------------------------------------------------------------------------------------------------------------------------------------------------------------------------------------------------------------------------------------------------------------------------------------------------------------------------------------------------------------------------------------------------------------------------------------------------------------------------------------------------------------------------------------------------------------------------------------------------------------------------------------------------------------------------------------------------------------------------------------------------------------------------------------------------------------------------------------------------------------------------------------------------------------------------------------------------------------------------------------------------------------------------------------------------------------------------------------------------------------------------------------------------------------------------------------------------------------------------------------------------------------------------------------------------------------------------------------------------------------------------------------------------------------------------------------------------------------------------------------------------------------------------------------------------------------------------------------------------------------------------------------------------------------------------------------------------------------------------------------------------------------------------------------------------------------------------------------------------------------------------|---------|-------------------------|-------------------------|------|-------------|-------|-----|------------|---------|-------------------------|------------|
| A second se                                                                                                                                                                                                                                             |         |                         |                         | 100  |             | - 24  | 30  |            | 1 .     | 1 1 1 1 1 1 1 1         | * * * *    |
| The second s                                                                                                                                                                                                                                                                                                                                                                                                                                                                                                                                                                                                                                                                                                                                                                                                                                                                                                                                                                                                                                                                                                                                                                                                                                                                                                                                                                                                                                                                                                                                                                                                                                                                                                                                                                                                                                                                                                                                                                                                                 |         |                         |                         |      |             |       |     |            | 1       |                         | * * * *    |
| the second se                                                                                                                                                                                                                                                                                                                                                                                                                                                                                                                                                                                                                                                                                                                                                                                                                                                                                                                                                                                                                                                                                                                                                                                                                                                                                                                                                                                                                                                                                                                                                                                                                                                                                                                                                                                                                                                                                                                                                                                                                | Sec. 3. |                         |                         | 18   |             | 1411  |     | <u>е</u> е |         | 1 1111                  |            |
| the second se                                                                                                                                                                                                                                                                                                                                                                                                                                                                                                                                                                                                                                                                                                                                                                                                                                                                                                                                                                                                                                                                                                                                                                                                                                                                                                                                                                                                                                                                                                                                                                                                                                                                                                                                                                                                                                                                                                                                                                                                                |         |                         |                         |      |             |       |     |            | 1 .     | y where                 |            |
| and an and a set                                                                                                                                                                                                                                                                                                                                                                                                                                                                                                                                                                                                                                                                                                                                                                                                                                                                                                                                                                                                                                                                                                                                                                                                                                                                                                                                                                                                                                                                                                                                                                                                                                                                                                                                                                                                                                                                                                                                                                                                                                                                                                               | 18 28   | <ul> <li>(*)</li> </ul> | · · · ·                 | 1000 |             |       |     |            |         |                         | 1 + (+)(+) |
| * * * * * * * * * * * * * * * *                                                                                                                                                                                                                                                                                                                                                                                                                                                                                                                                                                                                                                                                                                                                                                                                                                                                                                                                                                                                                                                                                                                                                                                                                                                                                                                                                                                                                                                                                                                                                                                                                                                                                                                                                                                                                                                                                                                                                                                                                                                                                                | 2 14    |                         |                         |      |             | 276   |     | 8. 1       |         | * * ****                | The sease  |
| And and the second states of t | A       |                         |                         |      |             |       |     |            | 1       |                         |            |
| And a second sec | 100 8   |                         | *) *                    | 18   | 34          | 240   |     | * 35       |         |                         |            |
|                                                                                                                                                                                                                                                                                                                                                                                                                                                                                                                                                                                                                                                                                                                                                                                                                                                                                                                                                                                                                                                                                                                                                                                                                                                                                                                                                                                                                                                                                                                                                                                                                                                                                                                                                                                                                                                                                                                                                                                                                                                                                                                                | -       |                         |                         |      |             | 351   | ×   |            | a -     |                         | 1          |
|                                                                                                                                                                                                                                                                                                                                                                                                                                                                                                                                                                                                                                                                                                                                                                                                                                                                                                                                                                                                                                                                                                                                                                                                                                                                                                                                                                                                                                                                                                                                                                                                                                                                                                                                                                                                                                                                                                                                                                                                                                                                                                                                |         |                         |                         | -    |             |       |     |            | 1       |                         | 100 5 5 5  |
| A REAL PROPERTY OF A REAL PROPER | 1 25    | 8 8                     | 1 (M)                   | 1    | 06          | 1000  | *   | e e :      | 1       |                         |            |
| and the second sec                                                                                                                                                                                                                                             | 5       | 1.00                    |                         | 1.5  | 100         | and I |     | × •        |         |                         |            |
|                                                                                                                                                                                                                                                                                                                                                                                                                                                                                                                                                                                                                                                                                                                                                                                                                                                                                                                                                                                                                                                                                                                                                                                                                                                                                                                                                                                                                                                                                                                                                                                                                                                                                                                                                                                                                                                                                                                                                                                                                                                                                                                                |         | 100                     |                         |      |             |       |     |            |         |                         | 12330      |
| and an and a second a second a                                                                                                                                                                                                                                                                                                                                                                                                                                                                                                                                                                                                                                                                                                                                                                                                                                                                                                                                                                                                                                                                                                                                                                                                                                                                                                                                                                                                                                                                                                                                                                                                                                                                                                                                                                                                                                                                                                                                                                                                                                                                                                 | (K) (K) | 100                     | <ul> <li>(%)</li> </ul> |      | _ <u>Si</u> |       |     |            | · ·     |                         | * * * *    |
| and the second of the second s |         | 1.6                     |                         |      | ÷           |       |     |            | × *     | × * * * * * *           | 1 1 2 1    |
| and the state of the                                                                                                                                                                                                                                                                                                                                                                                                                                                                                                                                                                                                                                                                                                                                                                                                                                                                                                                                                                                                                                                                                                                                                                                                                                                                                                                                                                                                                                                                                                                                                                                                                                                                                                                                                                                                                                                                                                                                                                                                                |         | N                       |                         |      |             | -     | 100 |            |         |                         | 2222       |
|                                                                                                                                                                                                                                                                                                                                                                                                                                                                                                                                                                                                                                                                                                                                                                                                                                                                                                                                                                                                                                                                                                                                                                                                                                                                                                                                                                                                                                                                                                                                                                                                                                                                                                                                                                                                                                                                                                                                                                                                                                                                                                                                |         |                         | 0 - 10g                 | 5    | 1           | 200   | 1   |            |         | 1 1 1 1 1 1             | 1          |
| a state the same of the same                                                                                                                                                                                                                                                                                                                                                                                                                                                                                                                                                                                                                                                                                                                                                                                                                                                                                                                                                                                                                                                                                                                                                                                                                                                                                                                                                                                                                                                                                                                                                                                                                                                                                                                                                                                                                                                                                                                                                                                                                                                                                                   |         |                         | Lune 14                 |      | 100         |       |     |            |         | A DESCRIPTION OF        |            |
|                                                                                                                                                                                                                                                                                                                                                                                                                                                                                                                                                                                                                                                                                                                                                                                                                                                                                                                                                                                                                                                                                                                                                                                                                                                                                                                                                                                                                                                                                                                                                                                                                                                                                                                                                                                                                                                                                                                                                                                                                                                                                                                                |         |                         |                         |      |             |       |     |            |         | And and a second second |            |
|                                                                                                                                                                                                                                                                                                                                                                                                                                                                                                                                                                                                                                                                                                                                                                                                                                                                                                                                                                                                                                                                                                                                                                                                                                                                                                                                                                                                                                                                                                                                                                                                                                                                                                                                                                                                                                                                                                                                                                                                                                                                                                                                |         |                         | -                       |      |             |       |     |            |         |                         |            |
|                                                                                                                                                                                                                                                                                                                                                                                                                                                                                                                                                                                                                                                                                                                                                                                                                                                                                                                                                                                                                                                                                                                                                                                                                                                                                                                                                                                                                                                                                                                                                                                                                                                                                                                                                                                                                                                                                                                                                                                                                                                                                                                                |         |                         |                         |      |             |       |     |            |         |                         |            |
| and the second s |         |                         |                         |      |             |       |     |            |         |                         |            |
| and the second second                                                                                                                                                                                                                                                                                                                                                                                                                                                                                                                                                                                                                                                                                                                                                                                                                                                                                                                                                                                                                                                                                                                                                                                                                                                                                                                                                                                                                                                                                                                                                                                                                                                                                                                                                                                                                                                                                                                                                                                                                                                                                                          |         |                         |                         |      |             |       |     |            |         | 5 4 TO 90               |            |
|                                                                                                                                                                                                                                                                                                                                                                                                                                                                                                                                                                                                                                                                                                                                                                                                                                                                                                                                                                                                                                                                                                                                                                                                                                                                                                                                                                                                                                                                                                                                                                                                                                                                                                                                                                                                                                                                                                                                                                                                                                                                                                                                |         |                         |                         |      |             |       |     |            |         |                         |            |
| the second secon |         |                         |                         |      |             |       |     |            |         |                         |            |
|                                                                                                                                                                                                                                                                                                                                                                                                                                                                                                                                                                                                                                                                                                                                                                                                                                                                                                                                                                                                                                                                                                                                                                                                                                                                                                                                                                                                                                                                                                                                                                                                                                                                                                                                                                                                                                                                                                                                                                                                                                                                                                                                |         |                         |                         |      |             |       |     |            |         |                         | m C        |
|                                                                                                                                                                                                                                                                                                                                                                                                                                                                                                                                                                                                                                                                                                                                                                                                                                                                                                                                                                                                                                                                                                                                                                                                                                                                                                                                                                                                                                                                                                                                                                                                                                                                                                                                                                                                                                                                                                                                                                                                                                                                                                                                |         |                         |                         |      |             |       |     |            |         |                         |            |
| the second s                                                                                                                                                                                                                                                                                                                                                                                                                                                                                                                                                                                                                                                                                                                                                                                                                                                                                                                                                                                                                                                                                                                                                                                                                                                                                                                                                                                                                                                                                                                                                                                                                                                                                                                                                                                                                                                                                                                                                                                                                 |         |                         |                         |      |             |       |     |            |         |                         |            |
| A STATE OF THE PARTY OF THE PAR |         |                         |                         |      |             |       |     |            |         |                         |            |
|                                                                                                                                                                                                                                                                                                                                                                                                                                                                                                                                                                                                                                                                                                                                                                                                                                                                                                                                                                                                                                                                                                                                                                                                                                                                                                                                                                                                                                                                                                                                                                                                                                                                                                                                                                                                                                                                                                                                                                                                                                                                                                                                |         |                         |                         |      |             |       |     |            |         |                         |            |

### Config\_1\_-

t (886-2) 2299-3279

Unless otherwise stated the results shown in this test report refer only to the sample(s) tested and such sample(s) are retained for 90 days only. 除非另有說明,此報告結果僅對測試之樣品負責,同時此樣品僅保留90天。本報告未經本公司書面許可,不可部份複製。 This document is issued by the Company subject to its General Conditions of Service printed overleaf, available on request or accessible at <u>www.sgs.com/terms</u> and <u>conditions.htm</u> and for electronic format documents, subject to Terms and Conditions for Electronic Documents at <u>www.sgs.com/terms\_e-document.htm</u>. Attention is drawn to the limitation of liability, indemnification and jurisdiction issues defined therein. Any holder of this document is advised that information contained hereon reflects the Company's findings at the time of its instructions only and within the limits of Client's instructions, if any. The Company's sole responsibility is to its Client and this document does not exonerate parties to a transaction from exercising all their rights and obligations under the transaction documents. This document is unlawful and offenders may be prosecuted to the fullest extent of the law. prosecuted to the fullest extent of the law.