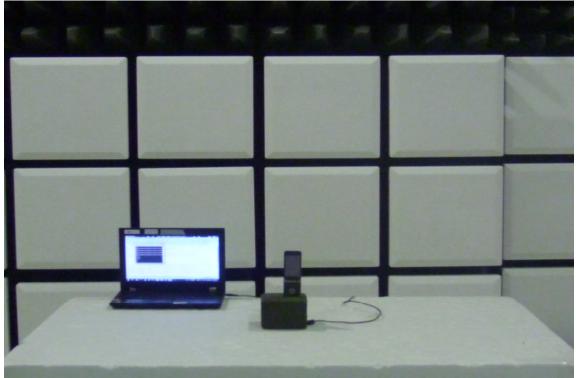

## PHOTOGRAPHS OF SET UP Radiated Emission Set up Photos (Below 1GHz)

Unless otherwise stated the results shown in this test report refer only to the sample(s) tested and such sample(s) are retained for 90 days only.