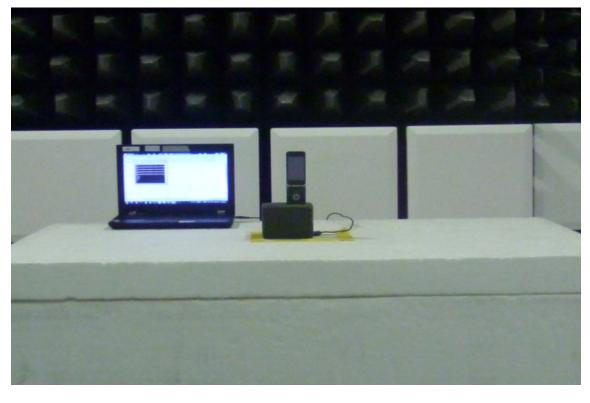

## PHOTOGRAPHS OF SET UP Radiated Emission Set up Photos (Below 1GHz)

Unless otherwise stated the results shown in this test report refer only to the sample(s) tested and such sample(s) are retained for 90 days only.