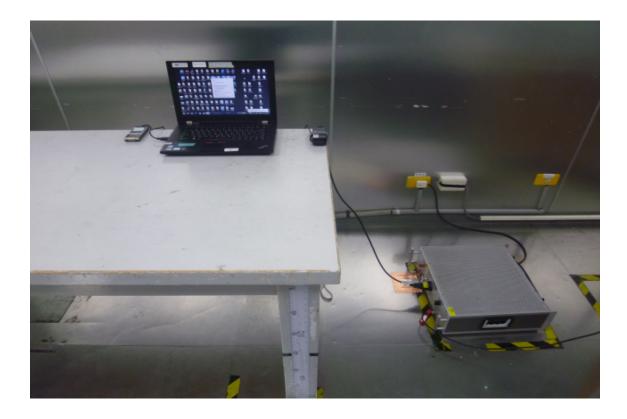

## **Conducted Setup Photo (Measurement at Antenna Port)**

Unless otherwise stated the results shown in this test report refer only to the sample(s) tested and such sample(s) are retained for 90 days only.