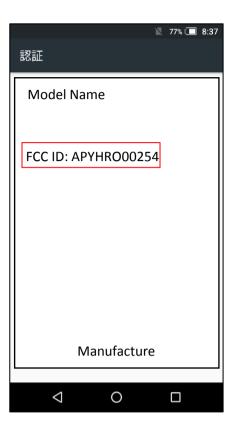

### FCC ID: APYHRO00254

### OAccess to the information on the e-label

Users are able to access the information in no more than three steps in a device's menu.

In the home position, slide up on the touch panel.

STEP1: Click on "設定 (=Stettings)"

STEP2: Click on "端末情報 (=About phone)" STEP3: Click on "認証 (=Authentication)"

# FCC ID Location

The device is electronically labeled and the FCC ID can be displayed via the About phone & the Authentication under the Settings menu.