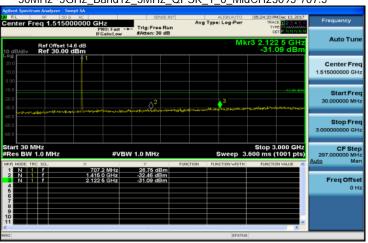

### 30MHz~3GHz\_WCDMA\_B5\_LowCH4132-826.4

## 30MHz~3GHz\_WCDMA\_B5\_MidCH4183-836.6