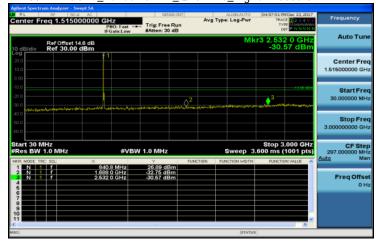

### 30MHz~3GHz\_WCDMA\_B5\_LowCH4132-826.4

## 30MHz~3GHz\_WCDMA\_B5\_MidCH4183-836.6

# 30MHz~3GHz\_WCDMA\_B5\_HighCH4233-846.6