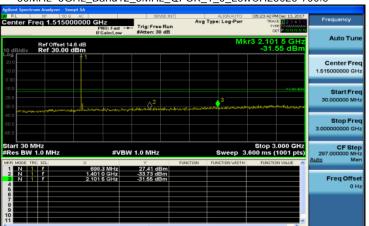

Page 74 of 153

30MHz~3GHz\_Band5 1.4MHz\_QPSK 1 0\_LowCH20407-824.7

3GHz~10GHz \_Band5 3MHz\_QPSK 1 0\_MidCH20525-836.5

3GHz~10GHz\_Band5 1.4MHz\_QPSK 1 0\_LowCH20407-824.7

30MHz~3GHz\_Band5 1.4MHz\_QPSK 1 0\_HighCH20643-848.3

30MHz~3GHz Band5 1.4MHz QPSK 1 0 MidCH20525-836.5

3GHz~10GHz\_Band5 1.4MHz \_QPSK 1 0\_HighCH20643-848.3

Unless otherwise stated the results shown in this test report refer only to the sample(s) tested and such sample(s) are retained for 90 days only.