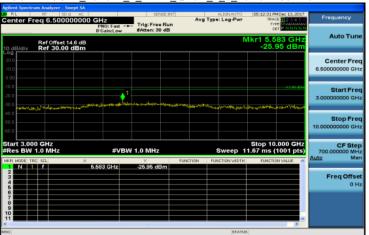

## 3GHz~10GHz\_WCDMA\_B5\_MidCH4183-836.6

## 3GHz~10GHz\_WCDMA\_B5\_LowCH4132-826.4

### 3GHz~10GHz\_WCDMA\_B5\_HighCH4233-846.6

Unless otherwise stated the results shown in this test report refer only to the sample(s) tested and such sample(s) are retained for 90 days only.

Unless otherwise stated the results shown in this test report feet only to the sample(s) tested and such sample(s) are retained for 90 days only. 
Fix f a right in the state of the sample state of the samp and offenders may be prosecuted to the fullest extent of the law.