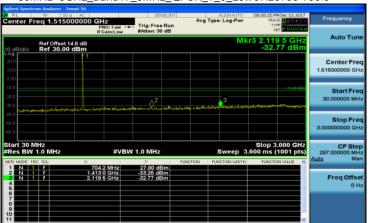

### 30MHz~3GHz\_WCDMA\_B5\_LowCH4132-826.4

## 3GHz~10GHz\_WCDMA\_B5\_MidCH4183-836.6

## 3GHz~10GHz\_WCDMA\_B5\_LowCH4132-826.4

# 30MHz~3GHz\_WCDMA\_B5\_HighCH4233-846.6

## 30MHz~3GHz\_WCDMA\_B5\_MidCH4183-836.6

### 3GHz~10GHz\_WCDMA\_B5\_HighCH4233-846.6

Unless otherwise stated the results shown in this test report refer only to the sample(s) tested and such sample(s) are retained for 90 days only.

Unless otherwise stated the results shown in this test report feet only to the sample(s) tested and such sample(s) are retained for 90 days only. 
Fix f a right in the state of the sample state of the samp and offenders may be prosecuted to the fullest extent of the law.