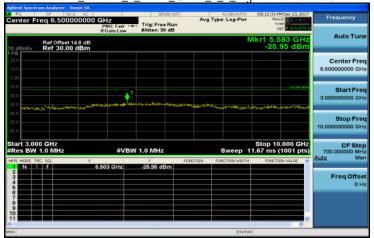

## 3GHz~10GHz\_WCDMA\_B5\_MidCH4183-836.6

## 3GHz~10GHz\_WCDMA\_B5\_LowCH4132-826.4

### 3GHz~10GHz\_WCDMA\_B5\_HighCH4233-846.6

Unless otherwise stated the results shown in this test report refer only to the sample(s) tested and such sample(s) are retained for 90 days only.

Unless otherwise stated the results shown in this test report feet only to the sample(s) tested and such sample(s) are retained for 90 days only. 
Fix f a right in the state of the sample state of the samp and offenders may be prosecuted to the fullest extent of the law.