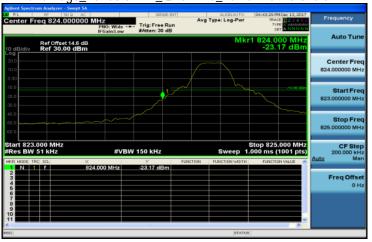

## 30MHz~3GHz\_WCDMA\_B5\_MidCH4183-836.6

## 3GHz~10GHz\_WCDMA\_B5\_MidCH4183-836.6