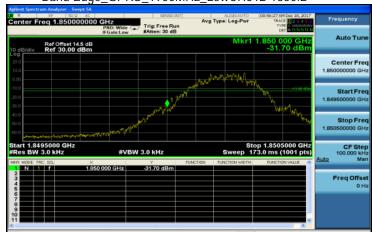

Band Edge\_WCDMA\_B5\_LowCH4132-826.4

Band Edge\_WCDMA\_B5\_HighCH4233-846.6

Unless otherwise stated the results shown in this test report refer only to the sample(s) tested and such sample(s) are retained for 90 days only. 除非另有說明,此報告結果僅對測試之樣品負責,同時此樣品僅保留卯夭。本報告未經本公司書面許可,不可部份複製。