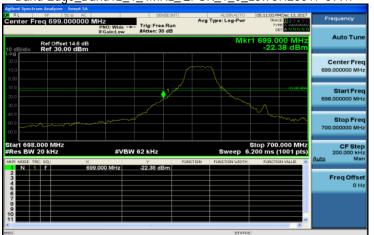

#### 30MHz~3GHz\_Band12\_1\_4MHz\_QPSK\_1\_0\_LowCH23017-699.7

#### 3GHz~10GHz\_Band12\_1\_4MHz\_QPSK\_1\_0\_MidCH23095-707.5

#### 3GHz~10GHz\_Band12\_1\_4MHz\_QPSK\_1\_0\_LowCH23017-699.7

30MHz~3GHz\_Band12\_1\_4MHz\_QPSK\_1\_0\_HighCH23173-715.3

30MHz~3GHz\_Band12\_1\_4MHz\_QPSK\_1\_0\_MidCH23095-707.5

3GHz~10GHz\_Band12\_1\_4MHz\_QPSK\_1\_0\_HighCH23173-715.3