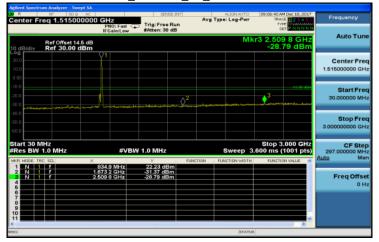

### 30MHz~3GHz\_WCDMA\_B5\_LowCH4132-826.4

# 30MHz~3GHz\_WCDMA\_B5\_HighCH4233-846.6

## 30MHz~3GHz\_WCDMA\_B5\_MidCH4183-836.6