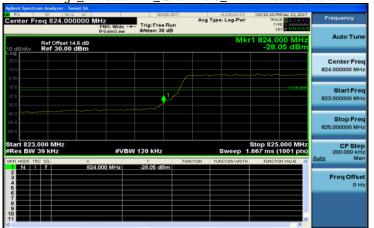

### 30MHz~3GHz\_WCDMA\_B5\_LowCH4132-826.4

## 3GHz~10GHz\_WCDMA\_B5\_LowCH4132-826.4