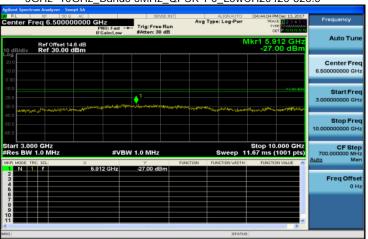

### 3GHz~10GHz\_WCDMA\_B5\_HighCH4233-846.6

Unless otherwise stated the results shown in this test report refer only to the sample(s) tested and such sample(s) are retained for 90 days only.

Unless otherwise stated the results shown in this test report feet only to the sample(s) tested and such sample(s) are retained for 90 days only. 
Fix f a right in the state of the sample state of the samp and offenders may be prosecuted to the fullest extent of the law.