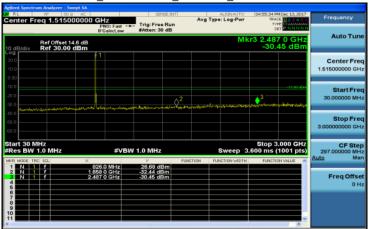

## 30MHz~3GHz\_WCDMA\_B5\_MidCH4183-836.6

### 30MHz~3GHz\_WCDMA\_B5\_LowCH4132-826.4

# 30MHz~3GHz\_WCDMA\_B5\_HighCH4233-846.6