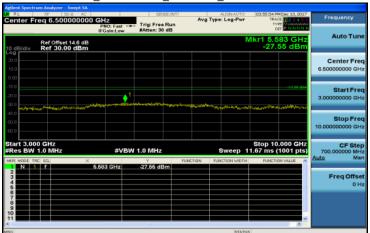

### 3GHz~10GHz\_WCDMA\_B5\_HighCH4233-846.6

Unless otherwise stated the results shown in this test report refer only to the sample(s) tested and such sample(s) are retained for 90 days only.

Unless otherwise stated the results shown in this test report feet only to the sample(s) tested and such sample(s) are retained for 90 days only. 
Fix f a right in the state of the sample state of the samp and offenders may be prosecuted to the fullest extent of the law.