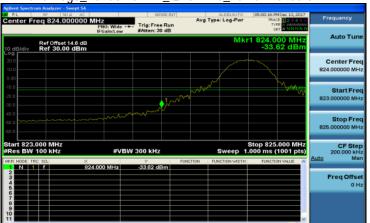

### 30MHz~3GHz\_WCDMA\_B5\_LowCH4132-826.4

# 30MHz~3GHz\_WCDMA\_B5\_HighCH4233-846.6

## 30MHz~3GHz\_WCDMA\_B5\_MidCH4183-836.6