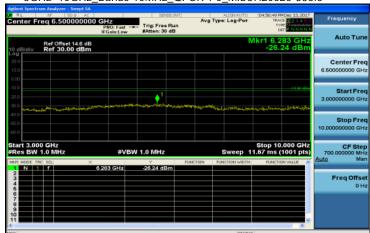

## 3GHz~10GHz\_WCDMA\_B5\_MidCH4183-836.6

## 3GHz~10GHz\_WCDMA\_B5\_LowCH4132-826.4

### 3GHz~10GHz\_WCDMA\_B5\_HighCH4233-846.6

Unless otherwise stated the results shown in this test report refer only to the sample(s) tested and such sample(s) are retained for 90 days only.

Unless otherwise stated the results shown in this test report feet only to the sample(s) tested and such sample(s) are retained for 90 days only. 
Fix f a right in the state of the sample state of the samp and offenders may be prosecuted to the fullest extent of the law.