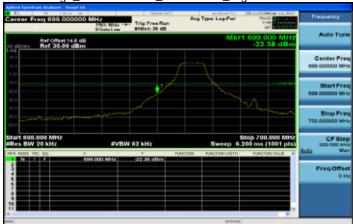

#### 30MHz~3GHz\_Band12\_1\_4MHz\_QPSK\_1\_0\_LowCH23017-699.7

#### 3GHz~10GHz\_Band12\_1\_4MHz\_QPSK\_1\_0\_MidCH23095-707.5

#### 3GHz~10GHz\_Band12\_1\_4MHz\_QPSK\_1\_0\_LowCH23017-699.7

30MHz~3GHz\_Band12\_1\_4MHz\_QPSK\_1\_0\_HighCH23173-715.3

30MHz~3GHz\_Band12\_1\_4MHz\_QPSK\_1\_0\_MidCH23095-707.5

3GHz~10GHz\_Band12\_1\_4MHz\_QPSK\_1\_0\_HighCH23173-715.3