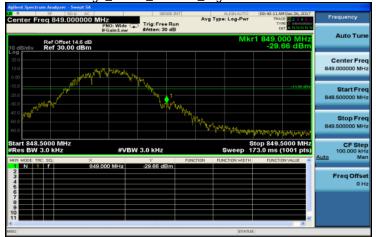

### Band Edge\_GPRS\_850MHz\_LowCH128-824.2

Band Edge\_GSM\_850MHz\_HighCH251-848.8

Band Edge\_GPRS\_850MHz\_HighCH251-848.8

Unless otherwise stated the results shown in this test report refer only to the sample(s) tested and such sample(s) are retained for 90 days only.