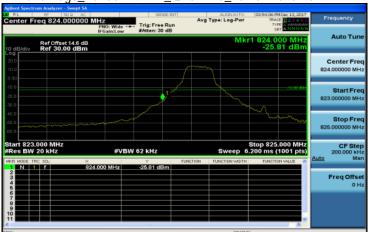

Band Edge\_WCDMA\_B5\_LowCH4132-826.4

Band Edge\_WCDMA\_B5\_HighCH4233-846.6

Unless otherwise stated the results shown in this test report refer only to the sample(s) tested and such sample(s) are retained for 90 days only. 除非另有說明,此報告結果僅對測試之樣品負責,同時此樣品僅保留卯夭。本報告未經本公司書面許可,不可部份複製。