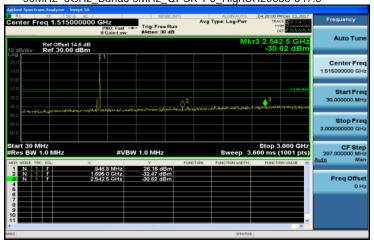

# 30MHz~3GHz\_WCDMA\_B5\_HighCH4233-846.6

## 30MHz~3GHz\_WCDMA\_B5\_MidCH4183-836.6