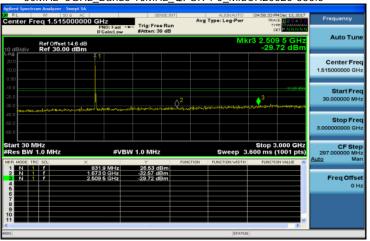

### 30MHz~3GHz\_WCDMA\_B5\_LowCH4132-826.4

# 30MHz~3GHz\_WCDMA\_B5\_HighCH4233-846.6

## 30MHz~3GHz\_WCDMA\_B5\_MidCH4183-836.6