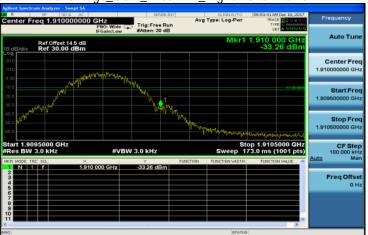

Band Edge\_WCDMA\_B5\_LowCH4132-826.4

Band Edge\_WCDMA\_B5\_HighCH4233-846.6

Unless otherwise stated the results shown in this test report refer only to the sample(s) tested and such sample(s) are retained for 90 days only. 除非另有說明,此報告結果僅對測試之樣品負責,同時此樣品僅保留卯夭。本報告未經本公司書面許可,不可部份複製。