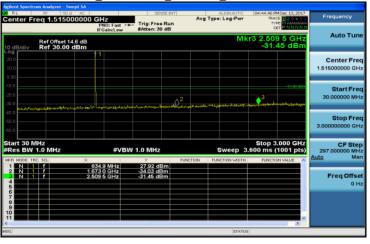

### 30MHz~3GHz\_WCDMA\_B5\_LowCH4132-826.4

## 30MHz~3GHz\_WCDMA\_B5\_MidCH4183-836.6

# 30MHz~3GHz\_WCDMA\_B5\_HighCH4233-846.6