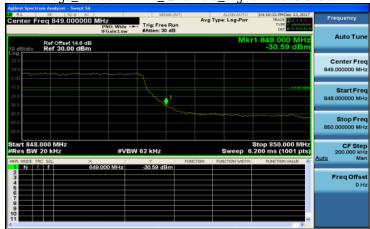

Band Edge\_WCDMA\_B5\_LowCH4132-826.4

Band Edge\_WCDMA\_B5\_HighCH4233-846.6

Unless otherwise stated the results shown in this test report refer only to the sample(s) tested and such sample(s) are retained for 90 days only. 除非另有說明,此報告結果僅對測試之樣品負責,同時此樣品僅保留卯夭。本報告未經本公司書面許可,不可部份複製。