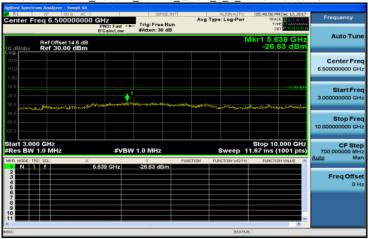

### 3GHz~10GHz\_WCDMA\_B5\_HighCH4233-846.6

Unless otherwise stated the results shown in this test report refer only to the sample(s) tested and such sample(s) are retained for 90 days only.

Unless otherwise stated the results shown in this test report feet only to the sample(s) tested and such sample(s) are retained for 90 days only. 
Fix f a right in the state of the sample state of the samp and offenders may be prosecuted to the fullest extent of the law.