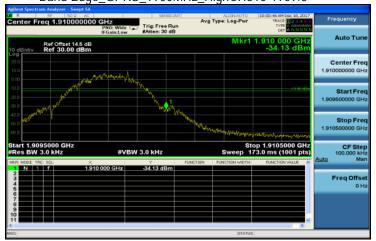

Band Edge\_WCDMA\_B5\_LowCH4132-826.4

Band Edge\_WCDMA\_B5\_HighCH4233-846.6

Unless otherwise stated the results shown in this test report refer only to the sample(s) tested and such sample(s) are retained for 90 days only. 除非另有說明,此報告結果僅對測試之樣品負責,同時此樣品僅保留卯夭。本報告未經本公司書面許可,不可部份複製。