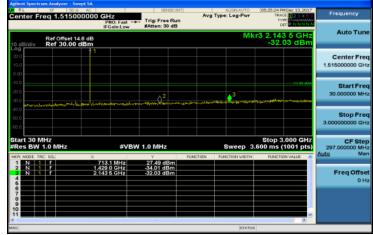

Page 74 of 153

30MHz~3GHz\_Band5 1.4MHz\_QPSK 1 0\_LowCH20407-824.7

3GHz~10GHz \_Band5 3MHz\_QPSK 1 0\_MidCH20525-836.5

3GHz~10GHz\_Band5 1.4MHz\_QPSK 1 0\_LowCH20407-824.7

30MHz~3GHz\_Band5 1.4MHz\_QPSK 1 0\_HighCH20643-848.3

30MHz~3GHz Band5 1.4MHz QPSK 1 0 MidCH20525-836.5

3GHz~10GHz\_Band5 1.4MHz \_QPSK 1 0\_HighCH20643-848.3

Unless otherwise stated the results shown in this test report refer only to the sample(s) tested and such sample(s) are retained for 90 days only.