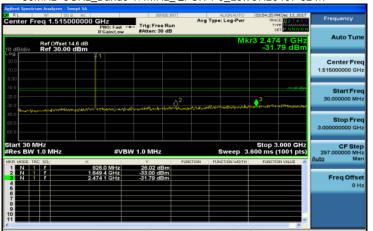

## 3GHz~10GHz\_WCDMA\_B5\_MidCH4183-836.6

## 3GHz~10GHz\_WCDMA\_B5\_LowCH4132-826.4