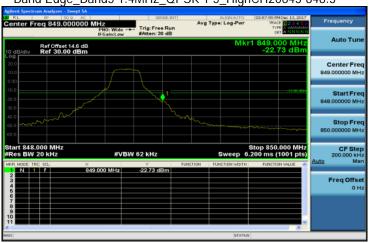

Band Edge\_WCDMA\_B5\_LowCH4132-826.4

Band Edge\_WCDMA\_B5\_HighCH4233-846.6

Unless otherwise stated the results shown in this test report refer only to the sample(s) tested and such sample(s) are retained for 90 days only. 除非另有說明,此報告結果僅對測試之樣品負責,同時此樣品僅保留卯夭。本報告未經本公司書面許可,不可部份複製。