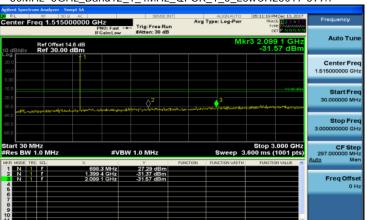

## 3GHz~10GHz\_WCDMA\_B5\_LowCH4132-826.4

## 3GHz~10GHz\_WCDMA\_B5\_MidCH4183-836.6

### 3GHz~10GHz\_WCDMA\_B5\_HighCH4233-846.6

Unless otherwise stated the results shown in this test report refer only to the sample(s) tested and such sample(s) are retained for 90 days only.

Unless otherwise stated the results shown in this test report feet only to the sample(s) tested and such sample(s) are retained for 90 days only. 
Fix f a right in the state of the sample state of the samp and offenders may be prosecuted to the fullest extent of the law.