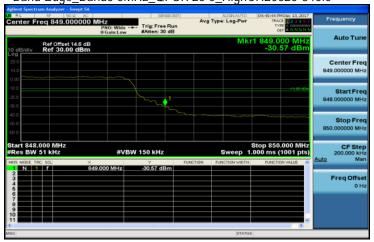

### 3GHz~10GHz\_WCDMA\_B5\_HighCH4233-846.6

Unless otherwise stated the results shown in this test report refer only to the sample(s) tested and such sample(s) are retained for 90 days only.

Unless otherwise stated the results shown in this test report feet only to the sample(s) tested and such sample(s) are retained for 90 days only. 
Fix f a right in the state of the sample state of the samp and offenders may be prosecuted to the fullest extent of the law.