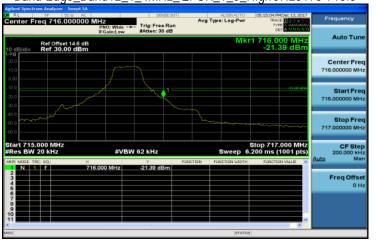

Page 74 of 153

30MHz~3GHz\_Band5 1.4MHz\_QPSK 1 0\_LowCH20407-824.7

3GHz~10GHz \_Band5 3MHz\_QPSK 1 0\_MidCH20525-836.5

3GHz~10GHz\_Band5 1.4MHz\_QPSK 1 0\_LowCH20407-824.7

30MHz~3GHz\_Band5 1.4MHz\_QPSK 1 0\_HighCH20643-848.3