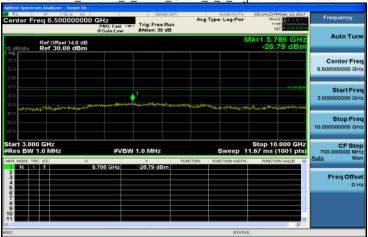

### 30MHz~3GHz\_WCDMA\_B5\_LowCH4132-826.4

## 3GHz~10GHz\_WCDMA\_B5\_MidCH4183-836.6

## 3GHz~10GHz\_WCDMA\_B5\_LowCH4132-826.4

# 30MHz~3GHz\_WCDMA\_B5\_HighCH4233-846.6

## 30MHz~3GHz\_WCDMA\_B5\_MidCH4183-836.6

### 3GHz~10GHz\_WCDMA\_B5\_HighCH4233-846.6

Unless otherwise stated the results shown in this test report refer only to the sample(s) tested and such sample(s) are retained for 90 days only.

Unless otherwise stated the results shown in this test report feet only to the sample(s) tested and such sample(s) are retained for 90 days only. 
Fix f a right in the state of the sample state of the samp and offenders may be prosecuted to the fullest extent of the law.