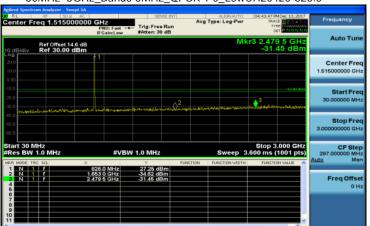

### 30MHz~3GHz\_WCDMA\_B5\_LowCH4132-826.4

## 3GHz~10GHz\_WCDMA\_B5\_LowCH4132-826.4