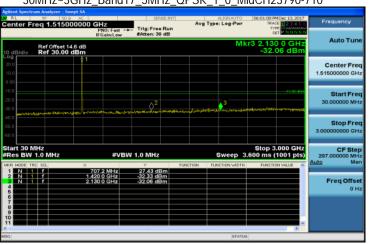

Page 74 of 153

30MHz~3GHz\_Band5 1.4MHz\_QPSK 1 0\_LowCH20407-824.7

3GHz~10GHz \_Band5 3MHz\_QPSK 1 0\_MidCH20525-836.5

3GHz~10GHz\_Band5 1.4MHz\_QPSK 1 0\_LowCH20407-824.7

30MHz~3GHz\_Band5 1.4MHz\_QPSK 1 0\_HighCH20643-848.3

30MHz~3GHz Band5 1.4MHz QPSK 1 0 MidCH20525-836.5

3GHz~10GHz\_Band5 1.4MHz \_QPSK 1 0\_HighCH20643-848.3

Unless otherwise stated the results shown in this test report refer only to the sample(s) tested and such sample(s) are retained for 90 days only.