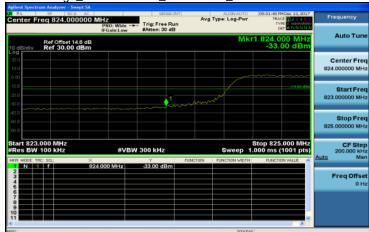

## 3GHz~10GHz\_WCDMA\_B5\_MidCH4183-836.6

## 3GHz~10GHz\_WCDMA\_B5\_LowCH4132-826.4

### 3GHz~10GHz\_WCDMA\_B5\_HighCH4233-846.6

Unless otherwise stated the results shown in this test report refer only to the sample(s) tested and such sample(s) are retained for 90 days only.

Unless otherwise stated the results shown in this test report feet only to the sample(s) tested and such sample(s) are retained for 90 days only. 
Fix f a right in the state of the sample state of the samp and offenders may be prosecuted to the fullest extent of the law.