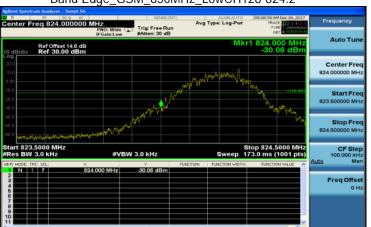

No.134,WuKungRoad,NewTaipeiIndustrialPark,WukuDistrict,NewTaipeiCity,Taiwan24803/新北市五股區新北產業園區五工路 134 號 SGS Taiwan Ltd.

Band Edge\_GSM\_850MHz\_LowCH128-824.2

### Band Edge\_GPRS\_850MHz\_LowCH128-824.2

Band Edge\_GSM\_850MHz\_HighCH251-848.8

Band Edge\_GPRS\_850MHz\_HighCH251-848.8

Unless otherwise stated the results shown in this test report refer only to the sample(s) tested and such sample(s) are retained for 90 days only.