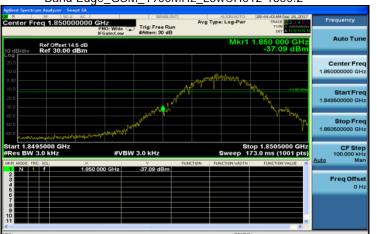

Page 85 of 153

Band Edge GSM 1900MHz LowCH512-1850.2

Band Edge\_GSM\_1900MHz\_HighCH810-1909.8

Band Edge\_GPRS\_1900MHz\_HighCH810-1909.8

Unless otherwise stated the results shown in this test report refer only to the sample(s) tested and such sample(s) are retained for 90 days only.