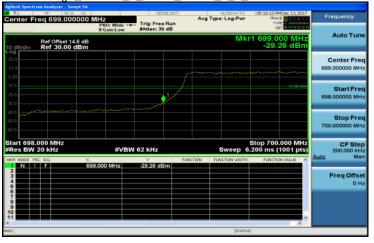

Page 74 of 153

30MHz~3GHz\_Band5 1.4MHz\_QPSK 1 0\_LowCH20407-824.7

3GHz~10GHz \_Band5 3MHz\_QPSK 1 0\_MidCH20525-836.5

3GHz~10GHz\_Band5 1.4MHz\_QPSK 1 0\_LowCH20407-824.7

30MHz~3GHz\_Band5 1.4MHz\_QPSK 1 0\_HighCH20643-848.3