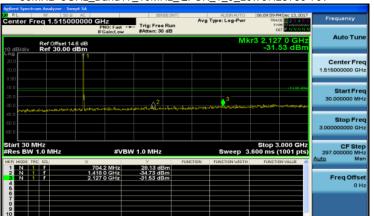

#### 30MHz~3GHz\_Band5 3MHz\_QPSK 1 0\_LowCH20415-825.5

3GHz~10GHz\_Band5 3MHz\_QPSK 1 0\_MidCH20525-836.5

3GHz~10GHz\_Band5 3MHz\_QPSK 1 0\_ LowCH20415-825.5

30MHz~3GHz\_Band5 3MHz\_QPSK 1 0\_HighCH20635-847.5

30MHz~3GHz\_Band5 3MHz\_QPSK 1 0\_MidCH20525-836.5

3GHz~10GHz\_Band5 3MHz\_QPSK 1 0\_HighCH20635-847.5

Unless otherwise stated the results shown in this test report refer only to the sample(s) tested and such sample(s) are retained for 90 days only.