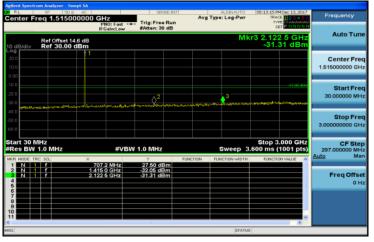

### 30MHz~3GHz\_WCDMA\_B5\_LowCH4132-826.4

## 3GHz~10GHz\_WCDMA\_B5\_MidCH4183-836.6

## 3GHz~10GHz\_WCDMA\_B5\_LowCH4132-826.4

# 30MHz~3GHz\_WCDMA\_B5\_HighCH4233-846.6

## 30MHz~3GHz\_WCDMA\_B5\_MidCH4183-836.6

### 3GHz~10GHz\_WCDMA\_B5\_HighCH4233-846.6

Unless otherwise stated the results shown in this test report refer only to the sample(s) tested and such sample(s) are retained for 90 days only.

Unless otherwise stated the results shown in this test report feet only to the sample(s) tested and such sample(s) are retained for 90 days only. 
Fix f a right in the state of the sample state of the samp and offenders may be prosecuted to the fullest extent of the law.