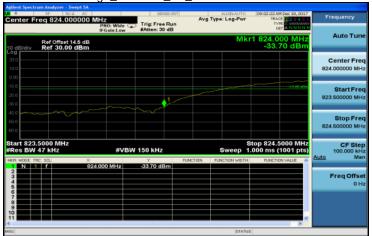

Band Edge\_WCDMA\_B5\_LowCH4132-826.4

Band Edge\_WCDMA\_B5\_HighCH4233-846.6

Unless otherwise stated the results shown in this test report refer only to the sample(s) tested and such sample(s) are retained for 90 days only. 除非另有說明,此報告結果僅對測試之樣品負責,同時此樣品僅保留卯夭。本報告未經本公司書面許可,不可部份複製。