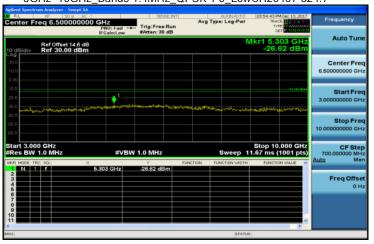

### 3GHz~10GHz\_WCDMA\_B5\_HighCH4233-846.6

Unless otherwise stated the results shown in this test report refer only to the sample(s) tested and such sample(s) are retained for 90 days only.

Unless otherwise stated the results shown in this test report feet only to the sample(s) tested and such sample(s) are retained for 90 days only. 
Fix f a right in the state of the sample state of the samp and offenders may be prosecuted to the fullest extent of the law.