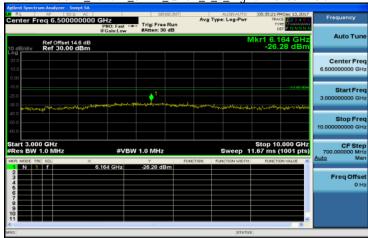

## 3GHz~10GHz\_WCDMA\_B5\_MidCH4183-836.6

## 3GHz~10GHz\_WCDMA\_B5\_LowCH4132-826.4