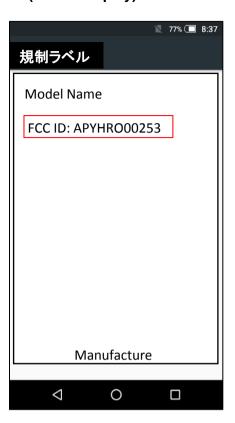

## FCC ID: APYHRO00253

## OAccess to the information on the e-label

Users are able to access the information in no more than three steps in a device's menu.

In the home position, slide up on the touch panel.

STEP1: Click on "設定 (= Stettings)"

STEP2: Click on "システム (= System)"

STEP3: Click on "規制ラベル (= Regulatory labels)"

#### Oinstruction of e-label on the user manual

FCC Notics (FCC ID Location)

FCC ID Location

The device is electronically labeled and the FCC ID can be displayed from the home screen as follows: Flick the Favorites tray up→ ③ (Settings)→System→ Regulatory labels.