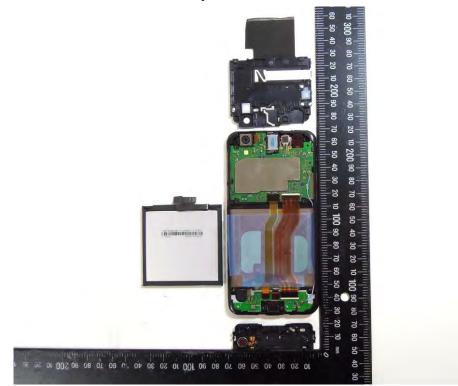

# **INTERNAL PHOTOGRAPHS OF EUT**

**Open View of EUT – 1** 

Open View of EUT -2

Unless otherwise stated the results shown in this test report refer only to the sample(s) tested and such sample(s) are retained for 90 days only.