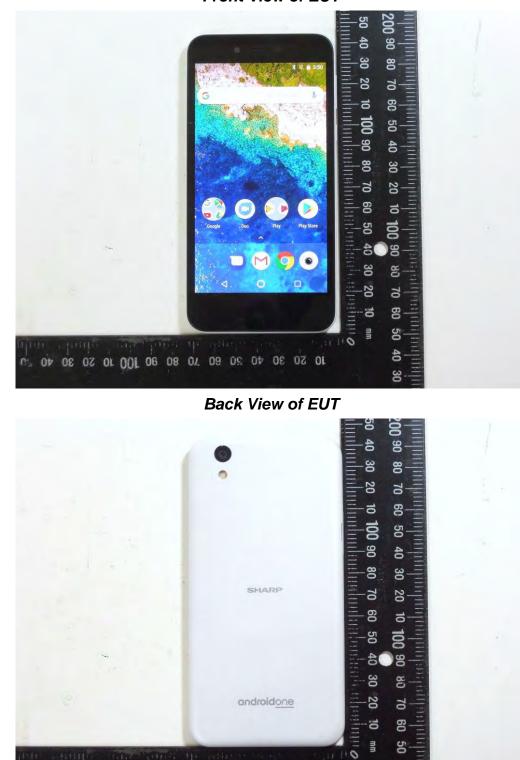

# **EXTERNAL PHOTOGRAPHS OF EUT** Front View of EUT

Unless otherwise stated the results shown in this test report refer only to the sample(s) tested and such sample(s) are retained for 90 days only.

10 20 30 40 20 80 10 80 30 100 10 20 30