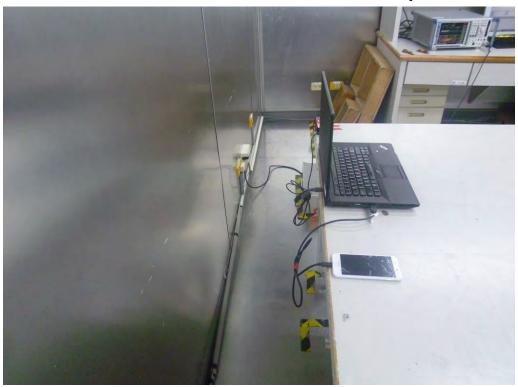

## Radiated Emission Set up Photos (Below 1GHz)

Unless otherwise stated the results shown in this test report refer only to the sample(s) tested and such sample(s) are retained for 90 days only.

Unless otherwise stated the results shown in this test report refer only to the sample(s) tested and such sample(s) are retained for 90 days only. 