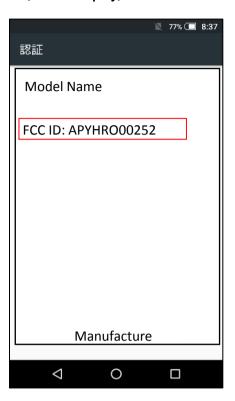

#### OAccess to the information on the e-label

Users are able to access the information in no more than three steps in a device's menu.

In the home position, slide up on the touch panel.

STEP1: Click on "設定 (=Stettings)" STEP2: Click on "端末情報 (=About phone)" STEP3: Click on "認証 (=Authentication)"

## FCC ID Location

The device is electronically labeled and the FCC ID can be displayed via the About phone & the Authentication under the Settings menu.