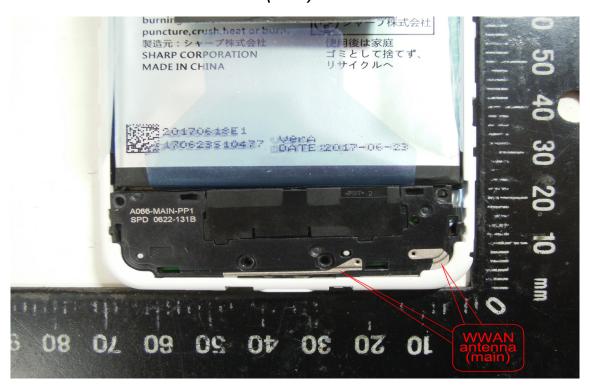

## WWAN (Main) Antenna

BT / WLAN / WWAN (Aux) / NFC / GPS Antenna

Unless otherwise stated the results shown in this test report refer only to the sample(s) tested and such sample(s) are retained for 90 days only.