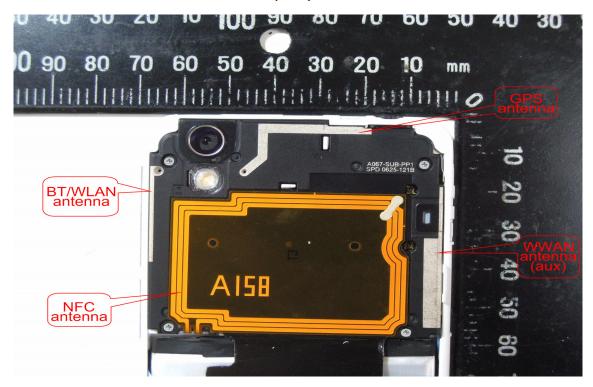

## WWAN (Main) Antenna

BT / WLAN / WWAN (Aux) / NFC / GPS Antenna

Unless otherwise stated the results shown in this test report refer only to the sample(s) tested and such sample(s) are retained for 90 days only.