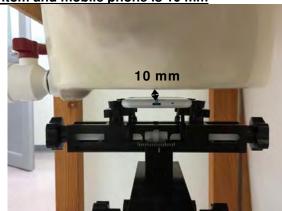

SGS Taiwan Ltd.

Page: 6 of 10

Body worn- distance between flat phantom and mobile phone is 10 mm

Fig.7 EUT Front side to flat phantom

Fig.8 EUT Back side to flat phantom

Unless otherwise stated the results shown in this test report refer only to the sample(s) tested and such sample(s) are retained for 90 days only. 除非另有說明,此報告結果僅對測試之樣品負責,同時此樣品僅保留90天。本報告未經本公司書面許可,不可部份複製。