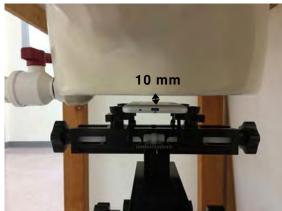

SGS Taiwan Ltd.

Page: 6 of 10

Body worn- distance between flat phantom and mobile phone is 10 mm

Fig.7 EUT Front side to flat phantom

Fig.8 EUT Back side to flat phantom

Unless otherwise stated the results shown in this test report refer only to the sample(s) tested and such sample(s) are retained for 90 days only. 除非另有說明,此報告結果僅對測試之樣品負責,同時此樣品僅保留90天。本報告未經本公司書面許可,不可部份複製。