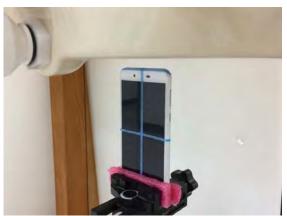

SGS Taiwan Ltd.

Page: 7 of 10

Hotspot mode - distance between flat phantom and mobile phone is 10 mm

Fig.9 EUT Front side to flat phantom

Fig.10 EUT Back side to flat phantom

Fig.11 EUT Top side to flat phantom