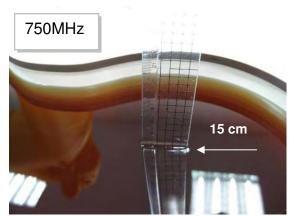

### Photograph of the Tissue Simulant Fluid Liquid (Head & Body)

Fig.2.1

Fig.2.2

Fig.2.3

Fig.2.4

Fig.2.5

Fig.2.6

Unless otherwise stated the results shown in this test report refer only to the sample(s) tested and such sample(s) are retained for 90 days only. 除非另有說明,此報告結果僅對測試之樣品負責,同時此樣品僅保留90天。本報告未經本公司書面許可,不可部份複製。