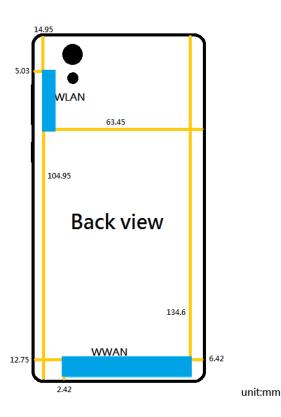

Page: 10 of 10

Fig.17 Antenna position of EUT

- End of Report -

Unless otherwise stated the results shown in this test report refer only to the sample(s) tested and such sample(s) are retained for 90 days only. 除非另有說明,此報告結果僅對測試之樣品負責,同時此樣品僅保留90天。本報告未經本公司書面許可,不可部份複製