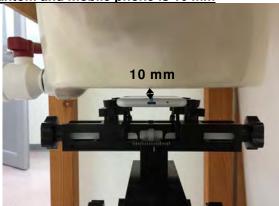

SGS Taiwan Ltd.

Page: 7 of 10

Hotspot mode - distance between flat phantom and mobile phone is 10 mm

Fig.9 EUT Front side to flat phantom

Fig.10 EUT Back side to flat phantom

Fig.11 EUT Top side to flat phantom