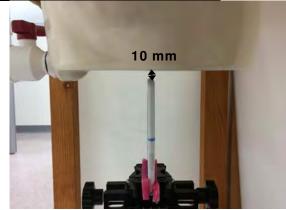

SGS Taiwan Ltd.

Page: 6 of 10

Body worn- distance between flat phantom and mobile phone is 10 mm

Fig.7 EUT Front side to flat phantom

Fig.8 EUT Back side to flat phantom

Unless otherwise stated the results shown in this test report refer only to the sample(s) tested and such sample(s) are retained for 90 days only. 除非另有說明,此報告結果僅對測試之樣品負責,同時此樣品僅保留90天。本報告未經本公司書面許可,不可部份複製。