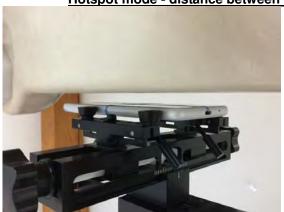

SGS Taiwan Ltd.

Page: 8 of 10

Hotspot mode- distance between flat phantom and mobile phone is 10 mm

Fig.12 EUT Bottom side to flat phantom

Fig.13 EUT Right side to flat phantom

Fig.14 EUT Left side to flat phantom