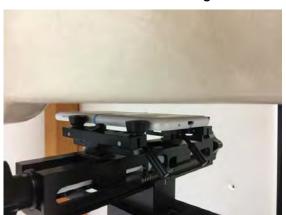

SGS Taiwan Ltd.

Page: 6 of 10

Body worn- distance between flat phantom and mobile phone is 10 mm

Fig.7 EUT Front side to flat phantom

Fig.8 EUT Back side to flat phantom

Unless otherwise stated the results shown in this test report refer only to the sample(s) tested and such sample(s) are retained for 90 days only. 除非另有說明,此報告結果僅對測試之樣品負責,同時此樣品僅保留90天。本報告未經本公司書面許可,不可部份複製。