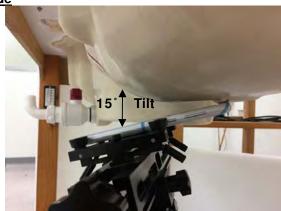

SGS Taiwan Ltd.

Page: 6 of 10

Body worn- distance between flat phantom and mobile phone is 10 mm

Fig.7 EUT Front side to flat phantom

Fig.8 EUT Back side to flat phantom

Unless otherwise stated the results shown in this test report refer only to the sample(s) tested and such sample(s) are retained for 90 days only. 除非另有說明,此報告結果僅對測試之樣品負責,同時此樣品僅保留90天。本報告未經本公司書面許可,不可部份複製。