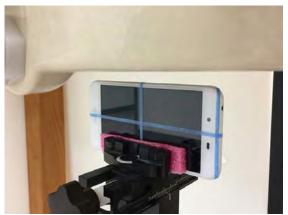

SGS Taiwan Ltd.

Page: 6 of 10

Body worn- distance between flat phantom and mobile phone is 10 mm

Fig.7 EUT Front side to flat phantom

Fig.8 EUT Back side to flat phantom

Unless otherwise stated the results shown in this test report refer only to the sample(s) tested and such sample(s) are retained for 90 days only. 除非另有說明,此報告結果僅對測試之樣品負責,同時此樣品僅保留90天。本報告未經本公司書面許可,不可部份複製。

SGS Taiwan Ltd.

Page: 7 of 10

Hotspot mode - distance between flat phantom and mobile phone is 10 mm

Fig.9 EUT Front side to flat phantom

Fig.10 EUT Back side to flat phantom

Fig.11 EUT Top side to flat phantom