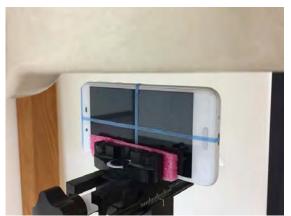

#### **Head Mode**

Fig.3 Right Head Section / Cheek-Touch Position

Fig.4 Right Head Section / Ear-Tilt Position(15°)

Fig.5 Left Head Section / Cheek-Touch Position

Unless otherwise stated the results shown in this test report refer only to the sample(s) tested and such sample(s) are retained for 90 days only. 除非另有說明,此報告結果僅對測試之樣品負責,同時此樣品僅保留90天。本報告未經本公司書面許可,不可部份複製