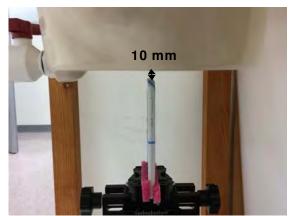

SGS Taiwan Ltd.

Page: 7 of 10

Hotspot mode - distance between flat phantom and mobile phone is 10 mm

Fig.9 EUT Front side to flat phantom

Fig.10 EUT Back side to flat phantom

Fig.11 EUT Top side to flat phantom