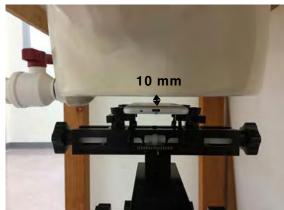

SGS Taiwan Ltd.

Page: 7 of 10

Hotspot mode - distance between flat phantom and mobile phone is 10 mm

Fig.9 EUT Front side to flat phantom

Fig.10 EUT Back side to flat phantom

Fig.11 EUT Top side to flat phantom