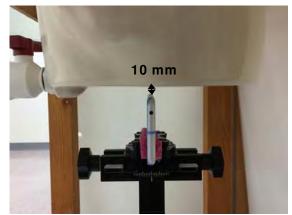

SGS Taiwan Ltd.

Page: 6 of 10

Body worn- distance between flat phantom and mobile phone is 10 mm

Fig.7 EUT Front side to flat phantom

Fig.8 EUT Back side to flat phantom

Unless otherwise stated the results shown in this test report refer only to the sample(s) tested and such sample(s) are retained for 90 days only. 除非另有說明,此報告結果僅對測試之樣品負責,同時此樣品僅保留90天。本報告未經本公司書面許可,不可部份複製。