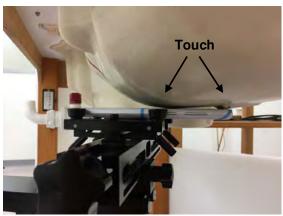

#### **Head Mode**

Fig.3 Right Head Section / Cheek-Touch Position

Fig.4 Right Head Section / Ear-Tilt Position(15°)

Fig.5 Left Head Section / Cheek-Touch Position

Unless otherwise stated the results shown in this test report refer only to the sample(s) tested and such sample(s) are retained for 90 days only. 除非另有說明,此報告結果僅對測試之樣品負責,同時此樣品僅保留90天。本報告未經本公司書面許可,不可部份複製