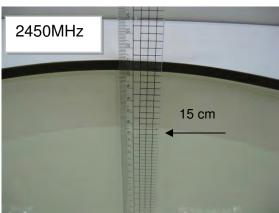

#### **Head Mode**

Fig.3 Right Head Section / Cheek-Touch Position

Fig.4 Right Head Section / Ear-Tilt Position(15°)

Fig.5 Left Head Section / Cheek-Touch Position

Unless otherwise stated the results shown in this test report refer only to the sample(s) tested and such sample(s) are retained for 90 days only. 除非另有說明,此報告結果僅對測試之樣品負責,同時此樣品僅保留90天。本報告未經本公司書面許可,不可部份複製