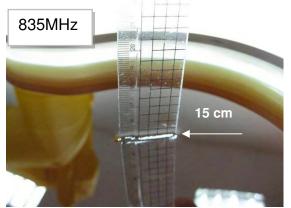

### Photograph of the Tissue Simulant Fluid Liquid (Head & Body)

Fig.2.1

Fig.2.2

Fig.2.3

Fig.2.4

Fig.2.5

Fig.2.6

Unless otherwise stated the results shown in this test report refer only to the sample(s) tested and such sample(s) are retained for 90 days only. 除非另有說明,此報告結果僅對測試之樣品負責,同時此樣品僅保留90天。本報告未經本公司書面許可,不可部份複製。