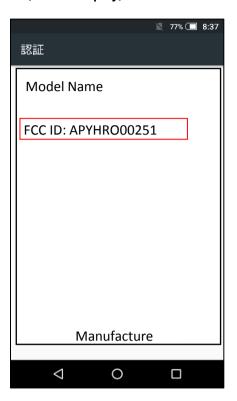

#### OAccess to the information on the e-label

Users are able to access the information in no more than three steps in a device's menu.

In the home position, slide up on the touch panel.

STEP1: Click on "設定 (=Stettings)" STEP2: Click on "端末情報 (=About phone)" STEP3: Click on "認証 (=Authentication)"

## FCC ID Location

The device is electronically labeled and the FCC ID can be displayed via the About phone & the Authentication under the Settings menu.