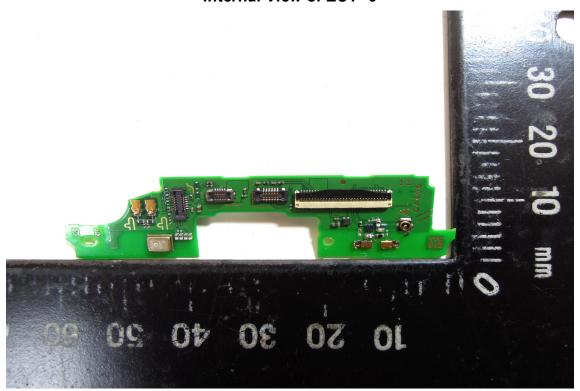

## WWAN (Main) Antenna

Unless otherwise stated the results shown in this test report refer only to the sample(s) tested and such sample(s) are retained for 90 days only.

Unless otherwise stated the results shown in this test report refer only to the sample(s) tested and such sample(s) are retained for 90 days only. 