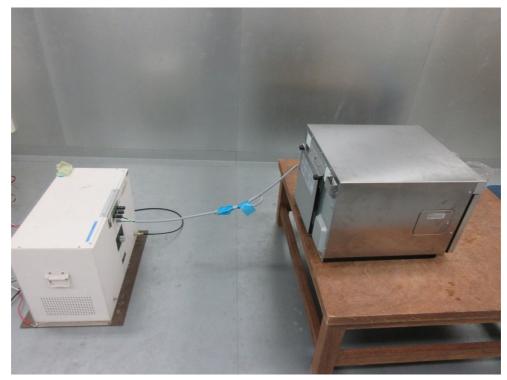

# 7.3.5 Test Setup (Photographs)

- Side View -

Photograph present configuration with maximum emission

Technical document No. 23162-1601

Standard : FCC Rules and Regulations Title 47 CFR Part 18

Page 21 of 38