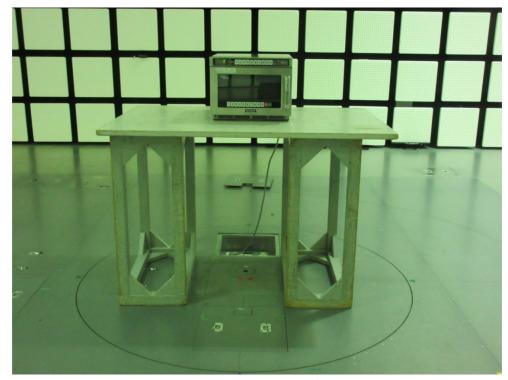

# 7.4.5 Test Setup (Photographs)

- Front View -

- Rear View -

Photograph present configuration with maximum emission

Standard : FCC Rules and Regulations Title 47 CFR Part 18

Page 26 of 38