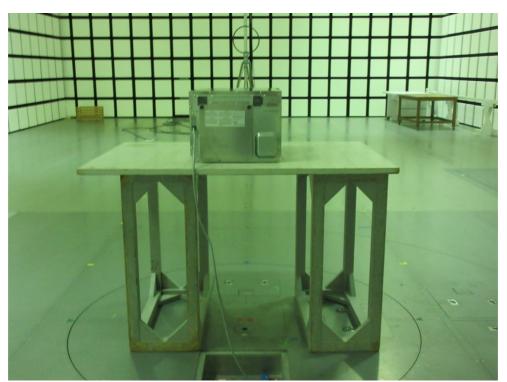

# 7.5.5 Test Setup (Photographs)

- Front View -

- Rear View -

Photograph present configuration with maximum emission

Standard : FCC Rules and Regulations Title 47 CFR Part 18

Page 38 of 38