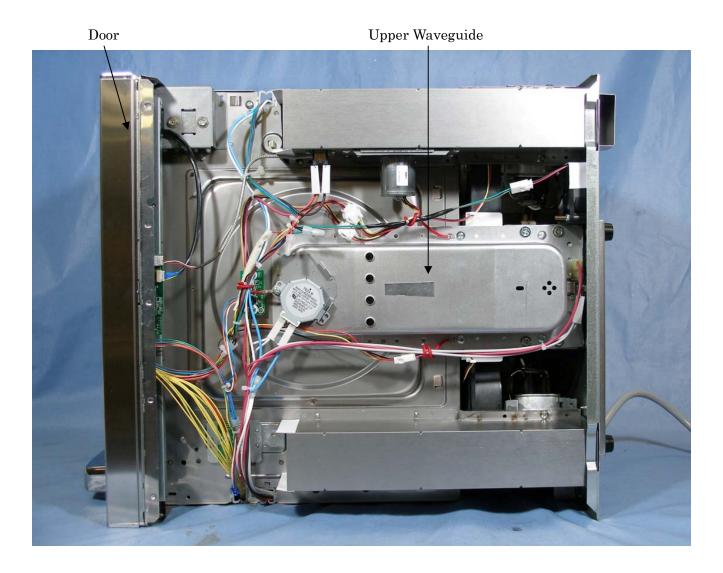

## Fig. 5

Shows top side view of appliance with outer enclosure removed., and shows upper waveguide location.