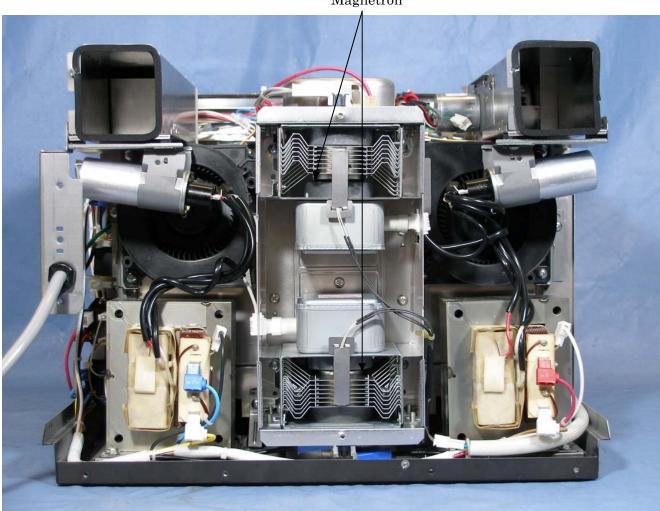

# Photographs of appliance

Fig. 7

Shows rear side view of appliance with rear enclosure is removed, and shows magnetron.

Magnetron

Photographs of appliance Fig. 8 Shows relay unit P.W.B. assembly.

Photographs of appliance Fig. 9 Shows back-side of relay unit PWB assembly.