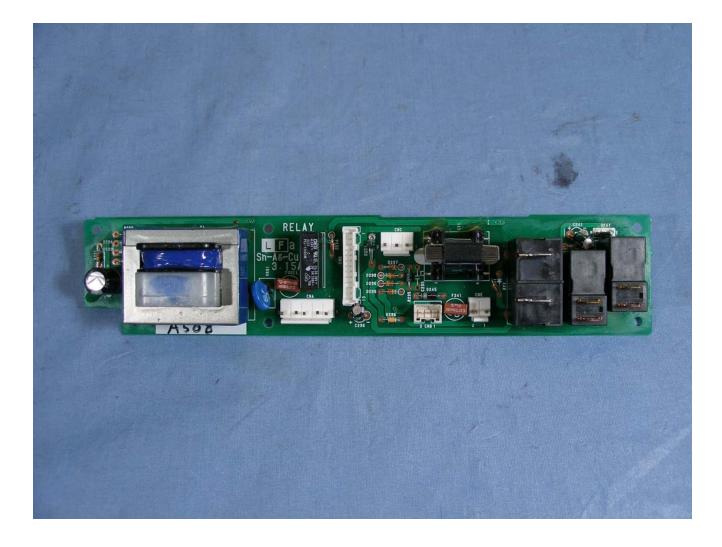

# Photographs of appliance

Fig. 7

Shows rear side view of appliance with rear enclosure is removed, and shows magnetron.

Magnetron

Photographs of appliance Fig. 8 Shows relay unit P.W.B. assembly.

Photographs of appliance Fig. 9 Shows back-side of relay unit PWB assembly.