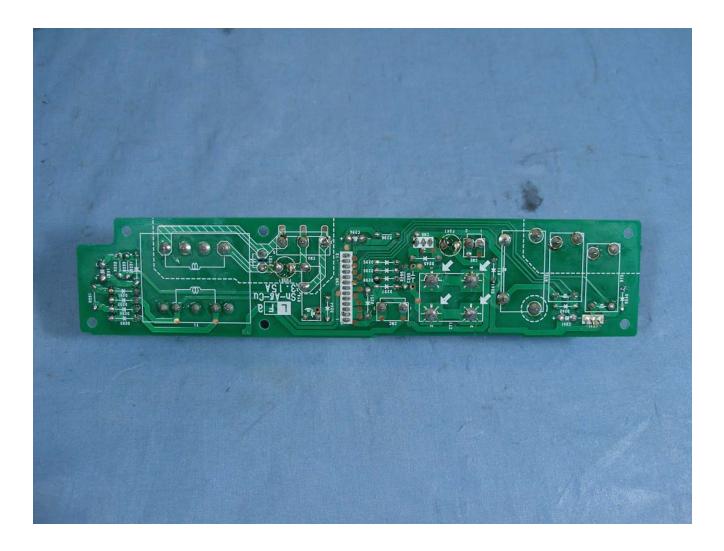

### Photographs of appliance

#### FCC ID: APYDMR0168

## Fig. 5

Shows top side view of appliance with outer enclosure removed., and shows upper waveguide location.



### Photographs of appliance

Fig. 6

Shows bottom side view of oven with disassembled condition, and shows lower waveguide location.



# Photographs of appliance

Fig. 7

Shows rear side view of appliance with rear enclosure is removed, and shows magnetron.



Magnetron

Photographs of appliance Fig. 8 Shows relay unit P.W.B. assembly.



Photographs of appliance Fig. 9 Shows back-side of relay unit PWB assembly.



Photographs of appliance Fig. 10 Shows control unit PWB assembly.



# Photographs of appliance Fig. 11 Shows back-side of control unit PWB assembly.