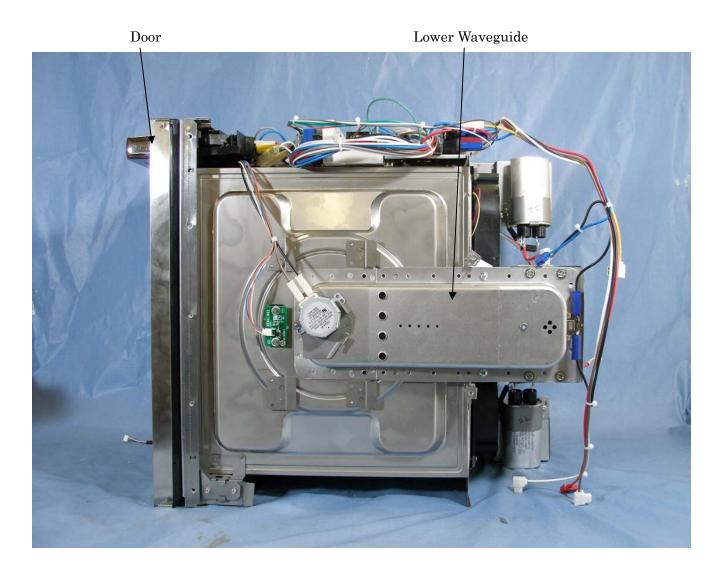

### Photographs of appliance

Fig. 6

Shows bottom side view of oven with disassembled condition, and shows lower waveguide location.