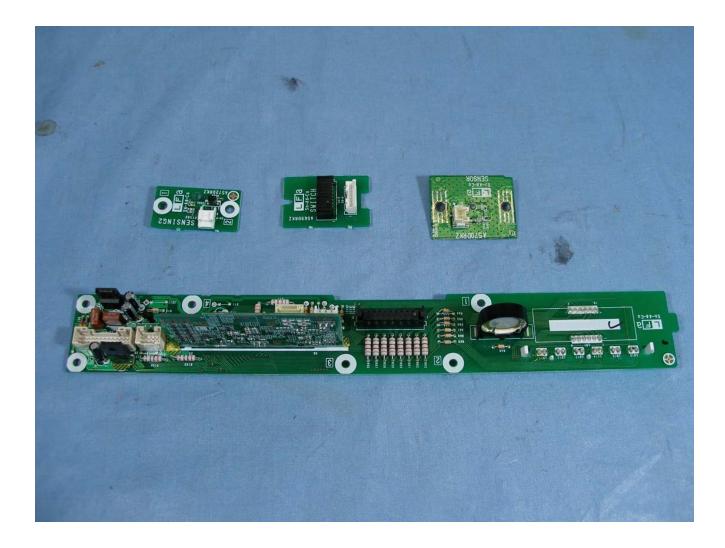

# Photographs of appliance Fig. 11 Shows back-side of control unit PWB assembly.