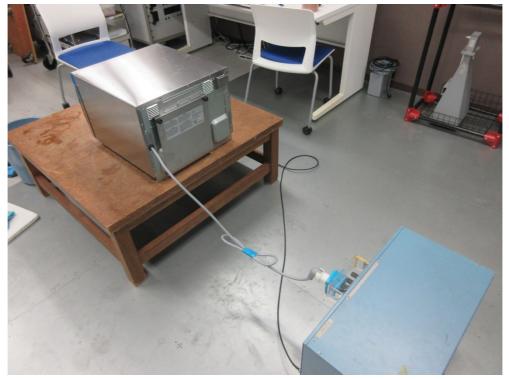

# 7.3.5 Test Setup (Photographs)

- Rear View -

Photograph present configuration with maximum emission

Standard : FCC Rules and Regulations Title 47 CFR Part 18

Page 25 of 51