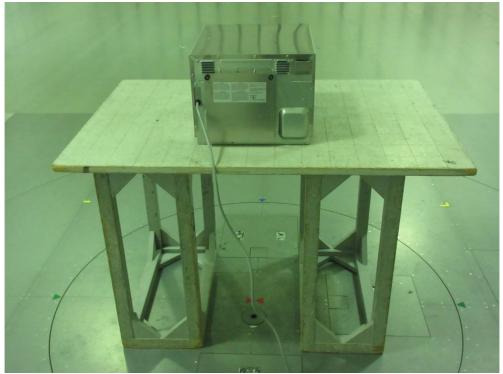

# 7.5.5 Test Setup (Photographs)

- Front View -

- Rear View -

Photograph present configuration with maximum emission

Standard : FCC Rules and Regulations Title 47 CFR Part 18

Page 51 of 51