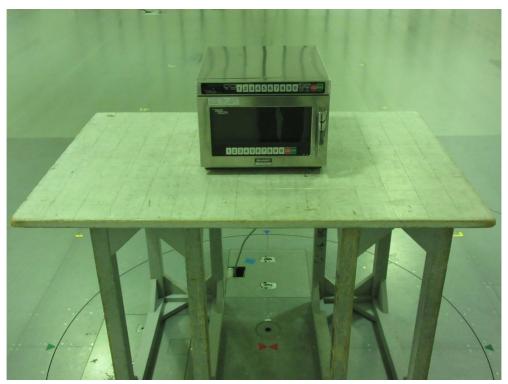

# 7.4.5 Test Setup (Photographs)

- Front View -

- Rear View -

 $Photograph\ present\ configuration\ with\ maximum\ emission$ 

Standard : FCC Rules and Regulations Title 47 CFR Part 18

Page 32 of 51