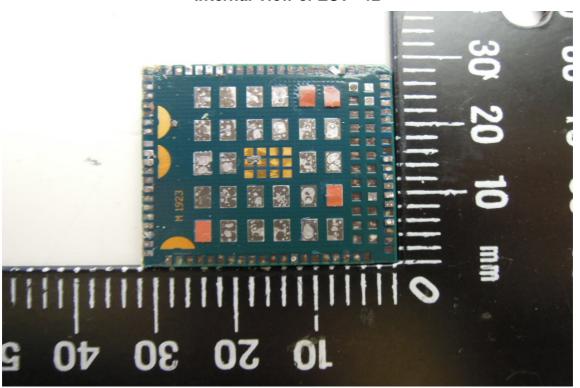

## Internal View of EUT - 4

t (886-2) 2299-3279

Unless otherwise stated the results shown in this test report refer only to the sample(s) tested and such sample(s) are retained for 90 days only.

除非另有說明,此報告結果僅對測試之樣品負責,同時此樣品僅保留卯天。本報告未經本公司書面許可,不可部份複製。