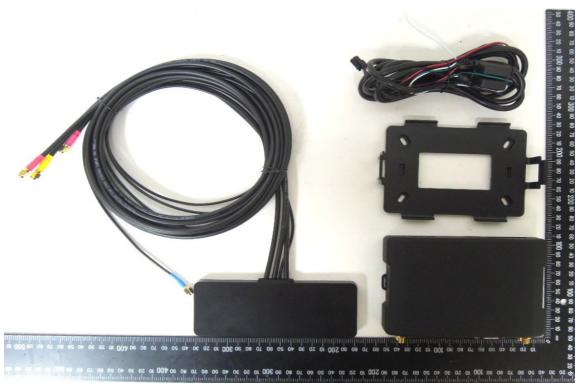

# Front View of EUT

Unless otherwise stated the results shown in this test report refer only to the sample(s) tested and such sample(s) are retained for 90 days only.

Offices otherwise stated the less that show it in this test report teet only to the sample(s) tested and such as an interest and such as a relative to 19 days only. Pk 非另有說明,此報告結果僅對測試之樣品負責,同時此樣品僅保留90天。本報告未經本公司書面許可,不可部份複製。