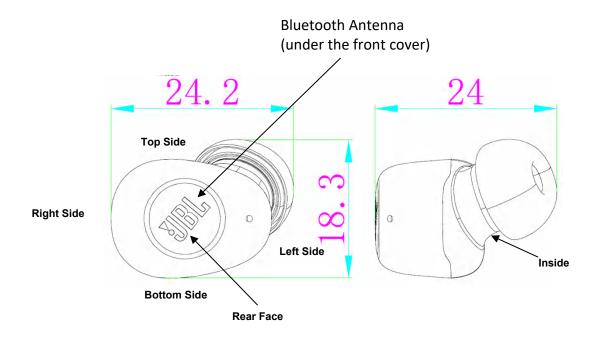

## CN23C9SQ 003

Page 2 of 4

<Antenna Location>

**Produkte** 

**Products** 

The separation distance for antenna to edge:

| Antenna | To Inside<br>(mm) | To Rear Face<br>(mm) | To Top Side<br>(mm) | To Bottom<br>Side<br>(mm) | To Left Side<br>(mm) | To Right Side (mm) |
|---------|-------------------|----------------------|---------------------|---------------------------|----------------------|--------------------|
| BT      | 0                 | 24                   | 0                   | 0                         | 0                    | 0                  |