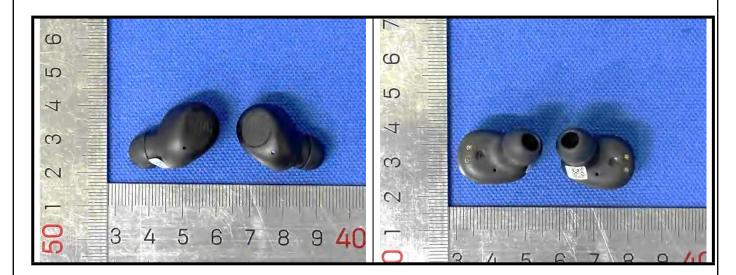

## CN23C9SQ 003

Page 1 of 4



Photographs of EUT>

Produkte

Products



## CN23C9SQ 003

Page 2 of 4



<Antenna Location>

**Produkte** 

**Products** 



The separation distance for antenna to edge:

| Antenna | To Inside<br>(mm) | To Rear Face<br>(mm) | To Top Side<br>(mm) | To Bottom<br>Side<br>(mm) | To Left Side<br>(mm) | To Right Side (mm) |
|---------|-------------------|----------------------|---------------------|---------------------------|----------------------|--------------------|
| BT      | 0                 | 24                   | 0                   | 0                         | 0                    | 0                  |



## <Photographs of SAR Setup>



Inside of Left Earphone with 0 cm Gap



Rear Face of Left Earphone with 0 cm Gap



Left Side of Left Earphone with 0 cm Gap



Right Side of Left Earphone with 0 cm Gap



Top Side of