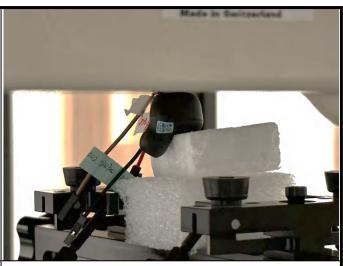

## CN23C9SQ 003

Page 4 of 4

Produkte Products

Inside of Right Earphone with 0 cm Gap

Rear Face of Right Earphone with 0 cm Gap

Left Side of Right Earphone with 0 cm Gap

Right Side of Right Earphone with 0 cm Gap

Top Side of Right Earphone with 0 cm Gap

Bottom Side of Right Earphone with 0 cm Gap