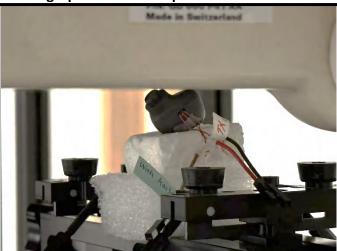

## <Photographs of SAR Setup>

Inside of Left Earphone with 0 cm Gap

Rear Face of Left Earphone with 0 cm Gap

Left Side of Left Earphone with 0 cm Gap

Right Side of Left Earphone with 0 cm Gap

Top Side of Left Earphone with 0 cm Gap

Bottom Side of Left Earphone with 0 cm Gap