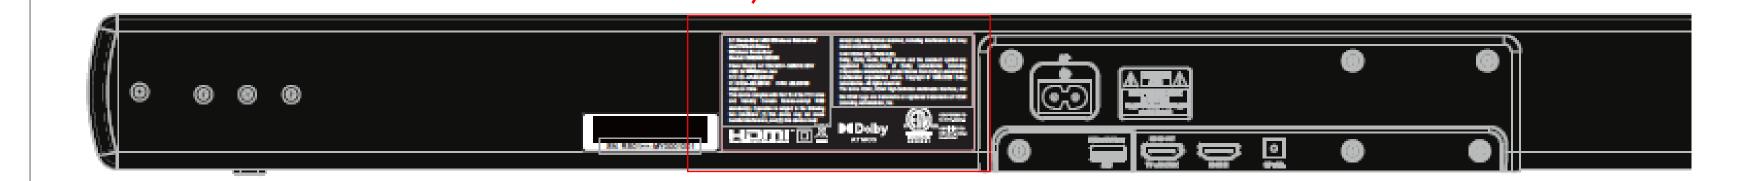

## 2.1 Soundbar with Wireless Subwoofer and Virtual Atmos

**Wireless Soundbar** Model: CINEMA SB190

Power Supply: AC 100-240V~ 50/60Hz 30W USB: 5V === 500mA Max.

FCC ID: APISB190A

IC: 6132A-SB190A HVIN: SB190MKI

Made in China

This device complies with Part 15 of the FCC rules and Industry Canada license-exempt RSS standard(s). Operation is subject to the following two conditions: (1) this device may not cause harmful interference, and (2) this device must

accept any interference received, including interference that may cause undesired operation.

CAN ICES-3 (B) / NMB-3 (B).

Dolby, Dolby Audio, Dolby Atmos and the double-D symbol are registered trademarks of Dolby Laboratories Licensing Corporation. Manufactured under license from Dolby Laboratories. Confidential unpublished works. Copyright © 2012-2020 Dolby Laboratories. All rights reserved.

The terms HDMI, HDMI High-Definition Multimedia Interface, and the HDMI Logo are trademarks or registered trademarks of HDMI Licensing Administrator, Inc.

3