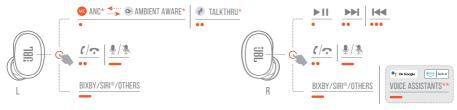

## **CONTROLS**

- \* ENABLE ADVANCE CONTROLS BY CONNECTING YOUR JBL LIVE FREE 2 TWS TO JBL HEADPHONES APP
- \*\*\* ENABLE YOUR VOICE ASSISTANT THROUGH JBL HEADPHONES APP AND ASSIGN IT TO YOUR PREFERRED EARBUD (L/R).