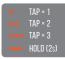

## **CONTROLS**

- \* ENABLE ADVANCE CONTROLS BY CONNECTING YOUR JBL LIVE FREE 2 TWS TO JBL HEADPHONES APP
- \*\*\* ENABLE YOUR VOICE ASSISTANT THROUGH JBL HEADPHONES APP AND ASSIGN IT TO YOUR PREFERRED EARBUD (L/R).