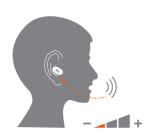

ION OF YOUR LISTENING EXPERIENCE WITH THIS FREE APP.





1 TRY DIFFERENT SIZES FOR A PERFECT FIT AND AUDIO PERFORMANCE.









S/M/L









# **FIRST**













 ⟨ Settings Bluetooth
 DEVICES :

JBL LIVE FREE 2 TWS Connected (i) Now Discoverable

Bluetooth

✓ Fast Pair • now

JBL LIVE FREE 2 TWS Tap to pair. Device will be tied to Your Google Account



CHOOSE "JBL LIVE FREE 2 TWS" TO CONNECT

#### **DUAL CONNECT + SYNC**



UBL





STEREO MODE



MONO MODE

## MULTI-POINT CONNECTION





(MAXIMUM 2 DEVICES

## **CONTROLS**





- \* ENABLE ADVANCE CONTROLS BY CONNECTING YOUR JBL LIVE FREE 2 TWS TO JBL HEADPHONES APP
- \*\*\* ENABLE YOUR VOICE ASSISTANT THROUGH JBL HEADPHONES APP AND ASSIGN IT TO YOUR PREFERRED EARBUD (L/R).

### AUTO PLAY/PAUSE











#### **VOICEAWARE**









## POWER OFF





.....



#### **FACTORY RESET**







#### DO MORE WITH THE APP











#### HANDS-FREE VOICE CONTROL

GET MORE DONE ON THE GO. SAY "OK GOOGLE" TO GET STARTED.

"Play my Workout playlist"
"Turn on noise canceling"
"Turn off ambient mode"
"What's my schedule today?"

"Set an alarm for 7 AM"



NOTE: ONLY AVAILABLE ON ANDROID™

#### HANDS-FREE VOICE CONTROL

ASK ALEXA TO PLAY MUSIC, ANSWER QUESTIONS, PLAY THE NEWS, CHECK THE WEATHER, SET ALARMS, CONTROL COMPATIBLE SMART HOME DEVICES. AND MORE.

"Alexa, play today's hits"
 "Alexa, volume up."
 "Alexa, skip this song."

"Alexa, what's the weather?"
 "Alexa, turn off the TV."

"Alexa, start my commute"



NOTE: ANDROID™ 6.0 OR HIGHER IS REQUIRED FOR FULL ACCESS TO ALEXA FEATURES WHEN USING THIS DEVICE, ALEXA ISN'T AV