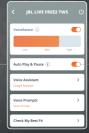

RE CONTROL AND PERSONALIZATION OF YOUR LISTENING EXPERIENCE WITH THIS FREE APP.





1 TRY DIFFERENT SIZES FOR A PERFECT FIT AND AUDIO PERFORMANCE.









S/M/L









# **FIRST**













 ⟨ Settings Bluetooth
 DEVICES :

JBL LIVE FREE 2 TWS Connected (i) Now Discoverable

Bluetooth

✓ Fast Pair • now

JBL LIVE FREE 2 TWS Tap to pair. Device will be tied to Your Google Account



CHOOSE "JBL LIVE FREE 2 TWS" TO CONNECT

#### **DUAL CONNECT + SYNC**



UBL





STEREO MODE



MONO MODE

## MULTI-POINT CONNECTION





(MAXIMUM 2 DEVICES

## **CONTROLS**





- \* ENABLE ADVANCE CONTROLS BY CONNECTING YOUR JBL LIVE FREE 2 TWS TO JBL HEADPHONES APP
- \*\*\* ENABLE YOUR VOICE ASSISTANT THROUGH JBL HEADPHONES APP AND ASSIGN IT TO YOUR PREFERRED EARBUD (L/R).

### AUTO PLAY/PAUSE











#### **VOICEAWARE**









## POWER OFF





.....



#### **FACTORY RESET**







#### DO MORE WITH THE APP











#### HANDS-FREE VOICE CONTROL

GET MORE DONE ON THE GO. SAY "OK GOOGLE" TO GET STARTED.

"Play my Workout playlist"
"Turn on noise canceling"
"Turn off ambient mode"
"What's my schedule today?"

"Set an alarm for 7 AM"



NOTE: ONLY AVAILABLE ON ANDROID™

#### HANDS-FREE VOICE CONTROL

ASK ALEXA TO PLAY MUSIC, ANSWER QUESTIONS, PLAY THE NEWS, CHECK THE WEATHER, SET ALARMS, CONTROL COMPATIBLE SMART HOME DEVICES. AND MORE.

"Alexa, play today's hits"
 "Alexa, volume up."
 "Alexa, skip this song."

"Alexa, what's the weather?"
 "Alexa, turn off the TV."

"Alexa, start my commute"



NOTE: ANDROID™ 6.0 OR HIGHER IS REQUIRED FOR FULL ACCESS TO ALEXA FEATURES WHEN USING