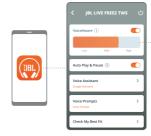

#### DO MORE WITH THE APP

## **CONTROLS**

- \* ENABLE ADVANCE CONTROLS BY CONNECTING YOUR JBL LIVE FREE 2 TWS TO JBL HEADPHONES APP
- \*\*\* ENABLE YOUR VOICE ASSISTANT THROUGH JBL HEADPHONES APP AND ASSIGN IT TO YOUR PREFERRED EARBUD (L/R).

### AUTO PLAY/PAUSE

#### **VOICEAWARE**