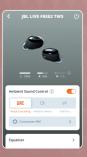

## **CONTROLS**

- \* ENABLE ADVANCE CONTROLS BY CONNECTING YOUR JBL LIVE FREE 2 TWS TO JBL HEADPHONES APP
- \*\*\* ENABLE YOUR VOICE ASSISTANT THROUGH JBL HEADPHONES APP AND ASSIGN IT TO YOUR PREFERRED EARBUD (L/R).