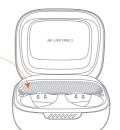

# **FIRST**

 ⟨ Settings Bluetooth
 DEVICES :

JBL LIVE FREE 2 TWS Connected (i) Now Discoverable

Bluetooth

✓ Fast Pair • now

JBL LIVE FREE 2 TWS Tap to pair. Device will be tied to Your Google Account

CHOOSE "JBL LIVE FREE 2 TWS" TO CONNECT