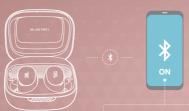

# **FIRST**

 ⟨ Settings Bluetooth
 DEVICES :

JBL LIVE FREE 2 TWS Connected (i) Now Discoverable

Bluetooth

✓ Fast Pair • now

JBL LIVE FREE 2 TWS Tap to pair. Device will be tied to Your Google Account

CHOOSE "JBL LIVE FREE 2 TWS" TO CONNECT