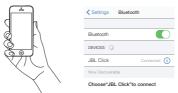

### **Quick Start Guide**

- (3) Bluetooth® Connection
- 1. Long Press the rotary knob

2. Connect to Bluetooth device