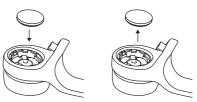

### **Quick Start Guide**

2. Open and close the battery cover

3. Battery insertion and replacement