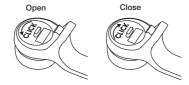

### **Quick Start Guide**

2. Open and close the battery cover

3. Battery insertion and replacement