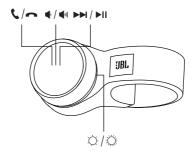

### **Quick Start Guide**

(1) What's in the box

CLICK x 1 CR2032 x 2

Safety Sheet / QSG x 1

### **Quick Start Guide**

- (2) Overview
- 1. Button and LED



### **Quick Start Guide**

2. Open and close the battery cover



3. Battery insertion and replacement



### **Quick Start Guide**

- (3) Bluetooth® Connection
- 1. Long Press the rotary knob



2. Connect to Bluetooth device



### **Quick Start Guide**





## 5 Interaction

| Action             | Gesture                        |
|--------------------|--------------------------------|
| Activate repairing | Short long press (5s)          |
| Play/Pause         | <ul><li>Single press</li></ul> |
| Next Track         | <ul><li>Double press</li></ul> |
| Volume Up          | ○ Clockwise rotary             |
| Volume Down        | Anti-clockwise rotary          |

### **Quick Start Guide**



#### **iPhone**

| Action                     |    | Gesture       |
|---------------------------