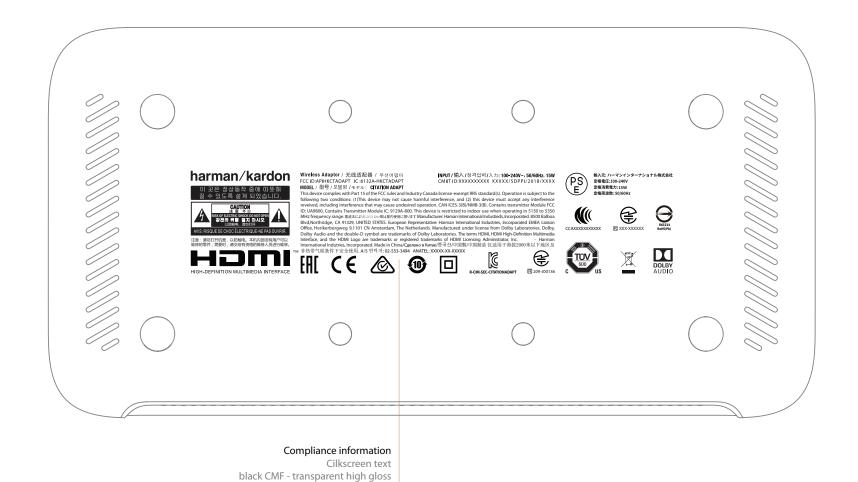

## harman/kardon

HK CITATION CITATION Adapt\_ Mock up 2\_Artwork Design: Anton Kim ,Demin Alexander Date: 2018-06-01

M 1:1

BOTTOM VIEW Citation ADAPT Mock up 2

grey CMF Metallic 10104 C Matte