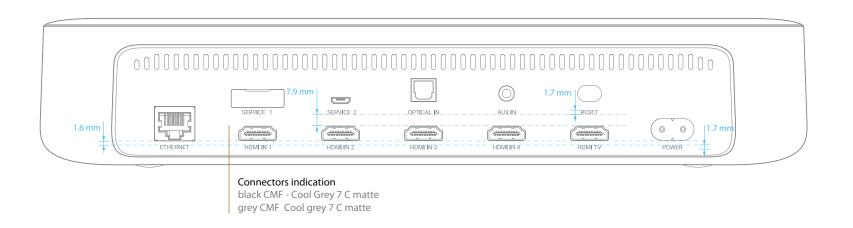

## harman/kardon

HK CITATION CITATION Adapt\_ Mock up 2\_Artwork Design: Anton Kim ,Demin Alexander Date: 2018-06-01

M 1:1

BOTTOM VIEW Citation ADAPT Mock up 2

grey CMF Metallic 10104 C Matte