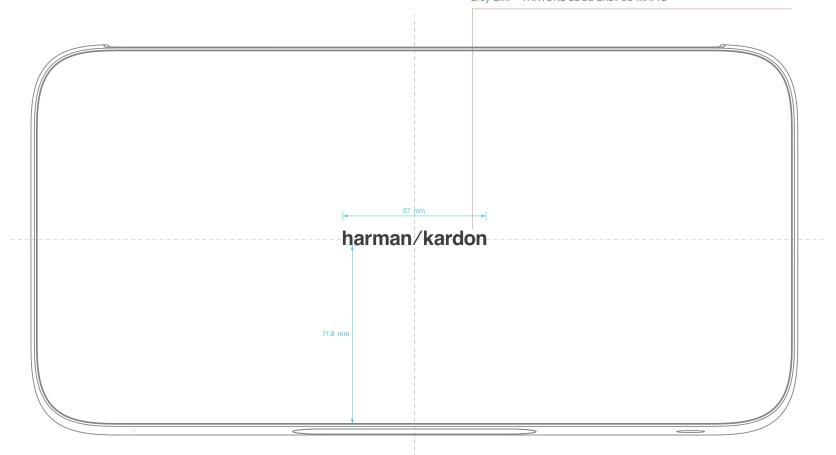

## Logo - Silkscreen

Black CMF - PANTONE 10393C METALLIC / SEMI GLOSS - (REFER TO ALLURE PORTABLE LOGO PART) Grey CMF - PANTONE COOL GREY 8U MATTE