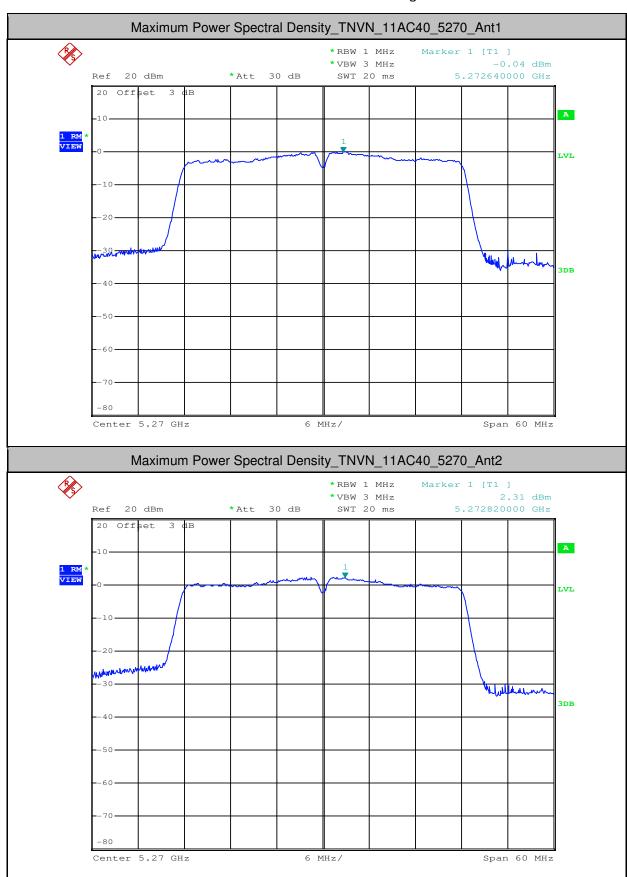

Report No.: SZEM180500465804

Page: 513 of 642

| 11N20  | 5500 | Ant2 | 3.01  | 0.27 | 3.28  | <11.00 | PASS |
|--------|------|------|-------|------|-------|--------|------|
| 11N20  | 5580 | Ant1 | 1.64  | 0.26 | 1.9   | <11.00 | PASS |
| 11N20  | 5580 | Ant2 | 2.41  | 0.33 | 2.74  | <11.00 | PASS |
| 11N20  | 5700 | Ant1 | 1.76  | 0.26 | 2.02  | <11.00 | PASS |
| 11N20  | 5700 | Ant2 | 2.75  | 0.26 | 3.01  | <11.00 | PASS |
| 11N40  | 5190 | Ant1 | -4.82 | 0.54 | -4.28 | <11.00 | PASS |
| 11N40  | 5190 | Ant2 | -0.53 | 0.54 | 0.01  | <11.00 | PASS |
| 11N40  | 5230 | Ant1 | -0.43 | 0.54 | 0.11  | <11.00 | PASS |
| 11N40  | 5230 | Ant2 | 2.29  | 0.54 | 2.83  | <11.00 | PASS |
| 11N40  | 5270 | Ant1 | 0.02  | 0.54 | 0.56  | <11.00 | PASS |
| 11N40  | 5270 | Ant2 | 2.33  | 0.54 | 2.87  | <11.00 | PASS |
| 11N40  | 5310 | Ant1 | -2.5  | 0.54 | -1.96 | <11.00 | PASS |
| 11N40  | 5310 | Ant2 | -1.45 | 0.54 | -0.91 | <11.00 | PASS |
| 11N40  | 5510 | Ant1 | -2.78 | 0.67 | -2.11 | <11.00 | PASS |
| 11N40  | 5510 | Ant2 | -1.76 | 0.54 | -1.22 | <11.00 | PASS |
| 11N40  | 5550 | Ant1 | 1.18  | 0.67 | 1.85  | <11.00 | PASS |
| 11N40  | 5550 | Ant2 | 2.02  | 0.54 | 2.56  | <11.00 | PASS |
| 11N40  | 5670 | Ant1 | 1.06  | 0.54 | 1.6   | <11.00 | PASS |
| 11N40  | 5670 | Ant2 | 1.53  | 0.54 | 2.07  | <11.00 | PASS |
| 11AC20 | 5180 | Ant1 | 0.66  | 0.26 | 0.92  | <11.00 | PASS |
| 11AC20 | 5180 | Ant2 | 4.16  | 0.26 | 4.42  | <11.00 | PASS |
| 11AC20 | 5220 | Ant1 | 2.83  | 0.26 | 3.09  | <11.00 | PASS |
| 11AC20 | 5220 | Ant2 | 6.03  | 0.26 | 6.29  | <11.00 | PASS |
| 11AC20 | 5240 | Ant1 | 2.93  | 0.26 | 3.19  | <11.00 | PASS |
| 11AC20 | 5240 | Ant2 | 5.65  | 0.26 | 5.91  | <11.00 | PASS |
| 11AC20 | 5260 | Ant1 | 4.32  | 0.33 | 4.65  | <11.00 | PASS |
| 11AC20 | 5260 | Ant2 | 6.5   | 0.26 | 6.76  | <11.00 | PASS |
| 11AC20 | 5300 | Ant1 | 4.13  | 0.33 | 4.46  | <11.00 | PASS |
| 11AC20 | 5300 | Ant2 | 6.17  | 0.33 | 6.5   | <11.00 | PASS |
| 11AC20 | 5320 | Ant1 | 2.2   | 0.26 | 2.46  | <11.00 | PASS |
| 11AC20 | 5320 | Ant2 | 4.68  | 0.26 | 4.94  | <11.00 | PASS |
| 11AC20 | 5500 | Ant1 | 1.8   | 0.26 | 2.06  | <11.00 | PASS |
| 11AC20 | 5500 | Ant2 | 3.15  | 0.26 | 3.41  | <11.00 | PASS |
| 11AC20 | 5580 | Ant1 | 2.11  | 0.26 | 2.37  | <11.00 | PASS |