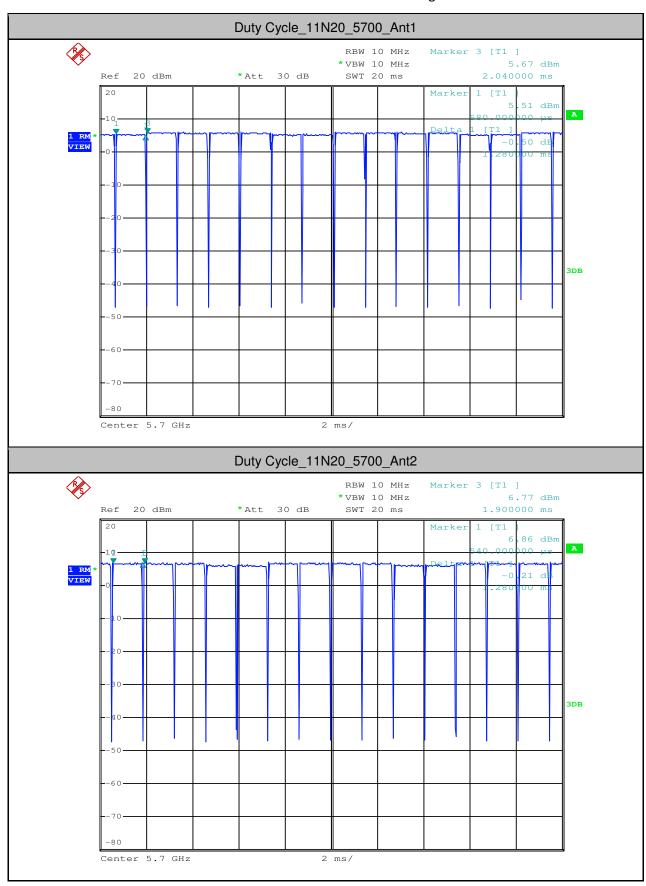

#### 4. Maximum Power Spectral Density

| Test<br>Mode | Test<br>Channel | Ant  | Level<br>[dBm/MHz] | 10log(1/x) Factor<br>[dB] | PSD<br>[dBm/MHz] | Limit<br>[dBm/MHz] | Verdict |
|--------------|-----------------|------|--------------------|---------------------------|------------------|--------------------|---------|
| 11A          | 5180            | Ant1 | 1.04               | 0.25                      | 1.29             | <11.00             | PASS    |
| 11A          | 5180            | Ant2 | 4.55               | 0.25                      | 4.8              | <11.00             | PASS    |
| 11A          | 5220            | Ant1 | 2.9                | 0.25                      | 3.15             | <11.00             | PASS    |
| 11A          | 5220            | Ant2 | 6                  | 0.25                      | 6.25             | <11.00             | PASS    |
| 11A          | 5240            | Ant1 | 2.91               | 0.25                      | 3.16             | <11.00             | PASS    |
| 11A          | 5240            | Ant2 | 5.71               | 0.25                      | 5.96             | <11.00             | PASS    |
| 11A          | 5260            | Ant1 | 4.41               | 0.25                      | 4.66             | <11.00             | PASS    |
| 11A          | 5260            | Ant2 | 6.93               | 0.25                      | 7.18             | <11.00             | PASS    |
| 11A          | 5300            | Ant1 | 4.24               | 0.25                      | 4.49             | <11.00             | PASS    |
| 11A          | 5300            | Ant2 | 6.19               | 0.25                      | 6.44             | <11.00             | PASS    |
| 11A          | 5320            | Ant1 | 2.09               | 0.25                      | 2.34             | <11.00             | PASS    |
| 11A          | 5320            | Ant2 | 4.65               | 0.25                      | 4.9              | <11.00             | PASS    |
| 11A          | 5500            | Ant1 | 2.11               | 0.25                      | 2.36             | <11.00             | PASS    |
| 11A          | 5500            | Ant2 | 3.43               | 0.25                      | 3.68             | <11.00             | PASS    |
| 11A          | 5580            | Ant1 | 2.26               | 0.25                      | 2.51             | <11.00             | PASS    |
| 11A          | 5580            | Ant2 | 3.11               | 0.25                      | 3.36             | <11.00             | PASS    |
| 11A          | 5700            | Ant1 | 2.33               | 0.25                      | 2.58             | <11.00             | PASS    |
| 11A          | 5700            | Ant2 | 3.32               | 0.25                      | 3.57             | <11.00             | PASS    |
| 11N20        | 5180            | Ant1 | 0.71               | 0.26                      | 0.97             | <11.00             | PASS    |
| 11N20        | 5180            | Ant2 | 4.35               | 0.26                      | 4.61             | <11.00             | PASS    |
| 11N20        | 5220            | Ant1 | 2.74               | 0.27                      | 3.01             | <11.00             | PASS    |
| 11N20        | 5220            | Ant2 | 5.81               | 0.27                      | 6.08             | <11.00             | PASS    |
| 11N20        | 5240            | Ant1 | 3.02               | 0.26                      | 3.28             | <11.00             | PASS    |
| 11N20        | 5240            | Ant2 | 5.46               | 0.26                      | 5.72             | <11.00             | PASS    |
| 11N20        | 5260            | Ant1 | 4.09               | 0.26                      | 4.35             | <11.00             | PASS    |
| 11N20        | 5260            | Ant2 | 6.52               | 0.26                      | 6.78             | <11.00             | PASS    |
| 11N20        | 5300            | Ant1 | 3.91               | 0.27                      | 4.18             | <11.00             | PASS    |
| 11N20        | 5300            | Ant2 | 6.07               | 0.26                      | 6.33             | <11.00             | PASS    |
| 11N20        | 5320            | Ant1 | 2.01               | 0.26                      | 2.27             | <11.00             | PASS    |
| 11N20        | 5320            | Ant2 | 4.48               | 0.27                      | 4.75             | <11.00             | PASS    |
| 11N20        | 5500            | Ant1 | 1.6                | 0.27                      | 1.87             | <11.00             | PASS    |

Report No.: SZEM180500465804

Page: 513 of 642

| 11N20  | 5500 | Ant2 | 3.01  | 0.27 | 3.28  | <11.00 | PASS |
|--------|------|------|-------|------|-------|--------|------|
| 11N20  | 5580 | Ant1 | 1.64  | 0.26 | 1.9   | <11.00 | PASS |
| 11N20  | 5580 | Ant2 | 2.41  | 0.33 | 2.74  | <11.00 | PASS |
| 11N20  | 5700 | Ant1 | 1.76  | 0.26 | 2.02  | <11.00 | PASS |
| 11N20  | 5700 | Ant2 | 2.75  | 0.26 | 3.01  | <11.00 | PASS |
| 11N40  | 5190 | Ant1 | -4.82 | 0.54 | -4.28 | <11.00 | PASS |
| 11N40  | 5190 | Ant2 | -0.53 | 0.54 | 0.01  | <11.00 | PASS |
| 11N40  | 5230 | Ant1 | -0.43 | 0.54 | 0.11  | <11.00 | PASS |
| 11N40  | 5230 | Ant2 | 2.29  | 0.54 | 2.83  | <11.00 | PASS |
| 11N40  | 5270 | Ant1 | 0.02  | 0.54 | 0.56  | <11.00 | PASS |
| 11N40  | 5270 | Ant2 | 2.33  | 0.54 | 2.87  | <11.00 | PASS |
| 11N40  | 5310 | Ant1 | -2.5  | 0.54 | -1.96 | <11.00 | PASS |
| 11N40  | 5310 | Ant2 | -1.45 | 0.54 | -0.91 | <11.00 | PASS |
| 11N40  | 5510 | Ant1 | -2.78 | 0.67 | -2.11 | <11.00 | PASS |
| 11N40  | 5510 | Ant2 | -1.76 | 0.54 | -1.22 | <11.00 | PASS |
| 11N40  | 5550 | Ant1 | 1.18  | 0.67 | 1.85  | <11.00 | PASS |
| 11N40  | 5550 | Ant2 | 2.02  | 0.54 | 2.56  | <11.00 | PASS |
| 11N40  | 5670 | Ant1 | 1.06  | 0.54 | 1.6   | <11.00 | PASS |
| 11N40  | 5670 | Ant2 | 1.53  | 0.54 | 2.07  | <11.00 | PASS |
| 11AC20 | 5180 | Ant1 | 0.66  | 0.26 | 0.92  | <11.00 | PASS |
| 11AC20 | 5180 | Ant2 | 4.16  | 0.26 | 4.42  | <11.00 | PASS |
| 11AC20 | 5220 | Ant1 | 2.83  | 0.26 | 3.09  | <11.00 | PASS |
| 11AC20 | 5220 | Ant2 | 6.03  | 0.26 | 6.29  | <11.00 | PASS |
| 11AC20 | 5240 | Ant1 | 2.93  | 0.26 | 3.19  | <11.00 | PASS |
| 11AC20 | 5240 | Ant2 | 5.65  | 0.26 | 5.91  | <11.00 | PASS |
| 11AC20 | 5260 | Ant1 | 4.32  | 0.33 | 4.65  | <11.00 | PASS |
| 11AC20 | 5260 | Ant2 | 6.5   | 0.26 | 6.76  | <11.00 | PASS |
| 11AC20 | 5300 | Ant1 | 4.13  | 0.33 | 4.46  | <11.00 | PASS |
| 11AC20 | 5300 | Ant2 | 6.17  | 0.33 | 6.5   | <11.00 | PASS |
| 11AC20 | 5320 | Ant1 | 2.2   | 0.26 | 2.46  | <11.00 | PASS |
| 11AC20 | 5320 | Ant2 | 4.68  | 0.26 | 4.94  | <11.00 | PASS |
| 11AC20 | 5500 | Ant1 | 1.8   | 0.26 | 2.06  | <11.00 | PASS |
| 11AC20 | 5500 | Ant2 | 3.15  | 0.26 | 3.41  | <11.00 | PASS |
| 11AC20 | 5580 | Ant1 | 2.11  | 0.26 | 2.37  | <11.00 | PASS |