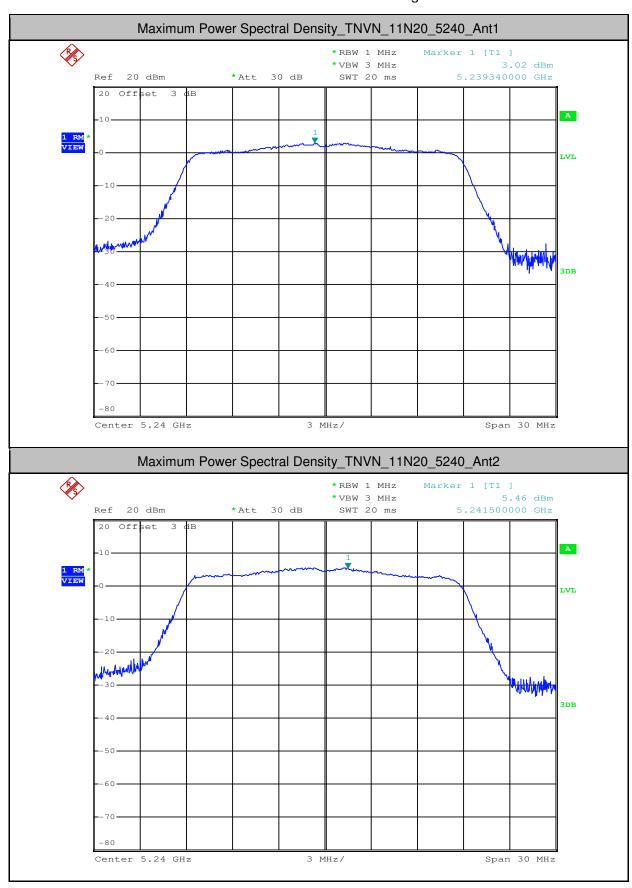

#### 4. Maximum Power Spectral Density

| Test<br>Mode | Test<br>Channel | Ant  | Level<br>[dBm/MHz] | 10log(1/x) Factor<br>[dB] | PSD<br>[dBm/MHz] | Limit<br>[dBm/MHz] | Verdict |
|--------------|-----------------|------|--------------------|---------------------------|------------------|--------------------|---------|
| 11A          | 5180            | Ant1 | 1.04               | 0.25                      | 1.29             | <11.00             | PASS    |
| 11A          | 5180            | Ant2 | 4.55               | 0.25                      | 4.8              | <11.00             | PASS    |
| 11A          | 5220            | Ant1 | 2.9                | 0.25                      | 3.15             | <11.00             | PASS    |
| 11A          | 5220            | Ant2 | 6                  | 0.25                      | 6.25             | <11.00             | PASS    |
| 11A          | 5240            | Ant1 | 2.91               | 0.25                      | 3.16             | <11.00             | PASS    |
| 11A          | 5240            | Ant2 | 5.71               | 0.25                      | 5.96             | <11.00             | PASS    |
| 11A          | 5260            | Ant1 | 4.41               | 0.25                      | 4.66             | <11.00             | PASS    |
| 11A          | 5260            | Ant2 | 6.93               | 0.25                      | 7.18             | <11.00             | PASS    |
| 11A          | 5300            | Ant1 | 4.24               | 0.25                      | 4.49             | <11.00             | PASS    |
| 11A          | 5300            | Ant2 | 6.19               | 0.25                      | 6.44             | <11.00             | PASS    |
| 11A          | 5320            | Ant1 | 2.09               | 0.25                      | 2.34             | <11.00             | PASS    |
| 11A          | 5320            | Ant2 | 4.65               | 0.25                      | 4.9              | <11.00             | PASS    |
| 11A          | 5500            | Ant1 | 2.11               | 0.25                      | 2.36             | <11.00             | PASS    |
| 11A          | 5500            | Ant2 | 3.43               | 0.25                      | 3.68             | <11.00             | PASS    |
| 11A          | 5580            | Ant1 | 2.26               | 0.25                      | 2.51             | <11.00             | PASS    |
| 11A          | 5580            | Ant2 | 3.11               | 0.25                      | 3.36             | <11.00             | PASS    |
| 11A          | 5700            | Ant1 | 2.33               | 0.25                      | 2.58             | <11.00             | PASS    |
| 11A          | 5700            | Ant2 | 3.32               | 0.25                      | 3.57             | <11.00             | PASS    |
| 11N20        | 5180            | Ant1 | 0.71               | 0.26                      | 0.97             | <11.00             | PASS    |
| 11N20        | 5180            | Ant2 | 4.35               | 0.26                      | 4.61             | <11.00             | PASS    |
| 11N20        | 5220            | Ant1 | 2.74               | 0.27                      | 3.01             | <11.00             | PASS    |
| 11N20        | 5220            | Ant2 | 5.81               | 0.27                      | 6.08             | <11.00             | PASS    |
| 11N20        | 5240            | Ant1 | 3.02               | 0.26                      | 3.28             | <11.00             | PASS    |
| 11N20        | 5240            | Ant2 | 5.46               | 0.26                      | 5.72             | <11.00             | PASS    |
| 11N20        | 5260            | Ant1 | 4.09               | 0.26                      | 4.35             | <11.00             | PASS    |
| 11N20        | 5260            | Ant2 | 6.52               | 0.26                      | 6.78             | <11.00             | PASS    |
| 11N20        | 5300            | Ant1 | 3.91               | 0.27                      | 4.18             | <11.00             | PASS    |
| 11N20        | 5300            | Ant2 | 6.07               | 0.26                      | 6.33             | <11.00             | PASS    |
| 11N20        | 5320            | Ant1 | 2.01               | 0.26                      | 2.27             | <11.00             | PASS    |
| 11N20        | 5320            | Ant2 | 4.48               | 0.27                      | 4.75             | <11.00             | PASS    |
| 11N20        | 5500            | Ant1 | 1.6                | 0.27                      | 1.87             | <11.00             | PASS    |