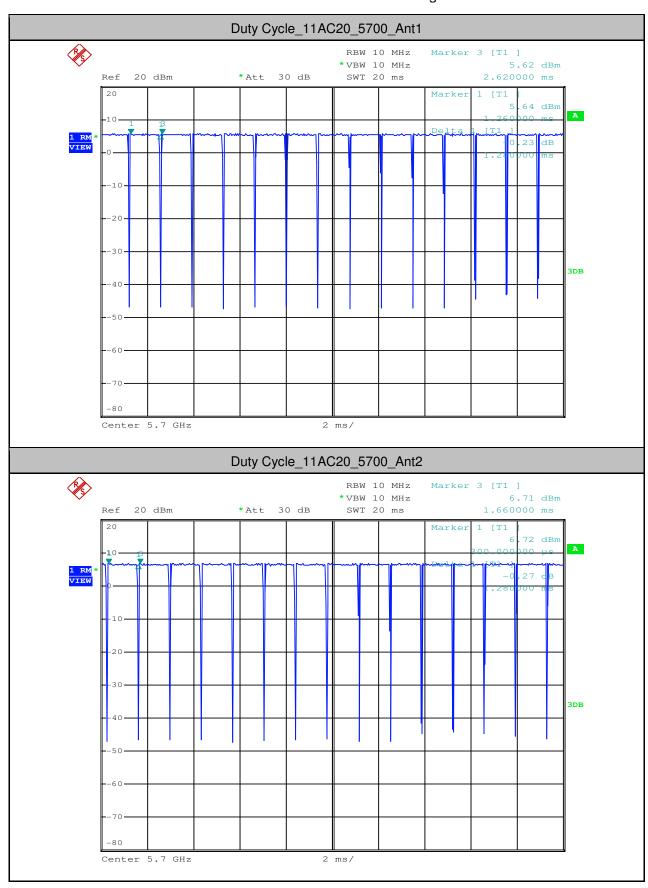

Report No.: SZEM180500465804

Page: 513 of 642

| 11N20  | 5500 | Ant2 | 3.01  | 0.27 | 3.28  | <11.00 | PASS |
|--------|------|------|-------|------|-------|--------|------|
| 11N20  | 5580 | Ant1 | 1.64  | 0.26 | 1.9   | <11.00 | PASS |
| 11N20  | 5580 | Ant2 | 2.41  | 0.33 | 2.74  | <11.00 | PASS |
| 11N20  | 5700 | Ant1 | 1.76  | 0.26 | 2.02  | <11.00 | PASS |
| 11N20  | 5700 | Ant2 | 2.75  | 0.26 | 3.01  | <11.00 | PASS |
| 11N40  | 5190 | Ant1 | -4.82 | 0.54 | -4.28 | <11.00 | PASS |
| 11N40  | 5190 | Ant2 | -0.53 | 0.54 | 0.01  | <11.00 | PASS |
| 11N40  | 5230 | Ant1 | -0.43 | 0.54 | 0.11  | <11.00 | PASS |
| 11N40  | 5230 | Ant2 | 2.29  | 0.54 | 2.83  | <11.00 | PASS |
| 11N40  | 5270 | Ant1 | 0.02  | 0.54 | 0.56  | <11.00 | PASS |
| 11N40  | 5270 | Ant2 | 2.33  | 0.54 | 2.87  | <11.00 | PASS |
| 11N40  | 5310 | Ant1 | -2.5  | 0.54 | -1.96 | <11.00 | PASS |
| 11N40  | 5310 | Ant2 | -1.45 | 0.54 | -0.91 | <11.00 | PASS |
| 11N40  | 5510 | Ant1 | -2.78 | 0.67 | -2.11 | <11.00 | PASS |
| 11N40  | 5510 | Ant2 | -1.76 | 0.54 | -1.22 | <11.00 | PASS |
| 11N40  | 5550 | Ant1 | 1.18  | 0.67 | 1.85  | <11.00 | PASS |
| 11N40  | 5550 | Ant2 | 2.02  | 0.54 | 2.56  | <11.00 | PASS |
| 11N40  | 5670 | Ant1 | 1.06  | 0.54 | 1.6   | <11.00 | PASS |
| 11N40  | 5670 | Ant2 | 1.53  | 0.54 | 2.07  | <11.00 | PASS |
| 11AC20 | 5180 | Ant1 | 0.66  | 0.26 | 0.92  | <11.00 | PASS |
| 11AC20 | 5180 | Ant2 | 4.16  | 0.26 | 4.42  | <11.00 | PASS |
| 11AC20 | 5220 | Ant1 | 2.83  | 0.26 | 3.09  | <11.00 | PASS |
| 11AC20 | 5220 | Ant2 | 6.03  | 0.26 | 6.29  | <11.00 | PASS |
| 11AC20 | 5240 | Ant1 | 2.93  | 0.26 | 3.19  | <11.00 | PASS |
| 11AC20 | 5240 | Ant2 | 5.65  | 0.26 | 5.91  | <11.00 | PASS |
| 11AC20 | 5260 | Ant1 | 4.32  | 0.33 | 4.65  | <11.00 | PASS |
| 11AC20 | 5260 | Ant2 | 6.5   | 0.26 | 6.76  | <11.00 | PASS |
| 11AC20 | 5300 | Ant1 | 4.13  | 0.33 | 4.46  | <11.00 | PASS |
| 11AC20 | 5300 | Ant2 | 6.17  | 0.33 | 6.5   | <11.00 | PASS |
| 11AC20 | 5320 | Ant1 | 2.2   | 0.26 | 2.46  | <11.00 | PASS |
| 11AC20 | 5320 | Ant2 | 4.68  | 0.26 | 4.94  | <11.00 | PASS |
| 11AC20 | 5500 | Ant1 | 1.8   | 0.26 | 2.06  | <11.00 | PASS |
| 11AC20 | 5500 | Ant2 | 3.15  | 0.26 | 3.41  | <11.00 | PASS |
| 11AC20 | 5580 | Ant1 | 2.11  | 0.26 | 2.37  | <11.00 | PASS |