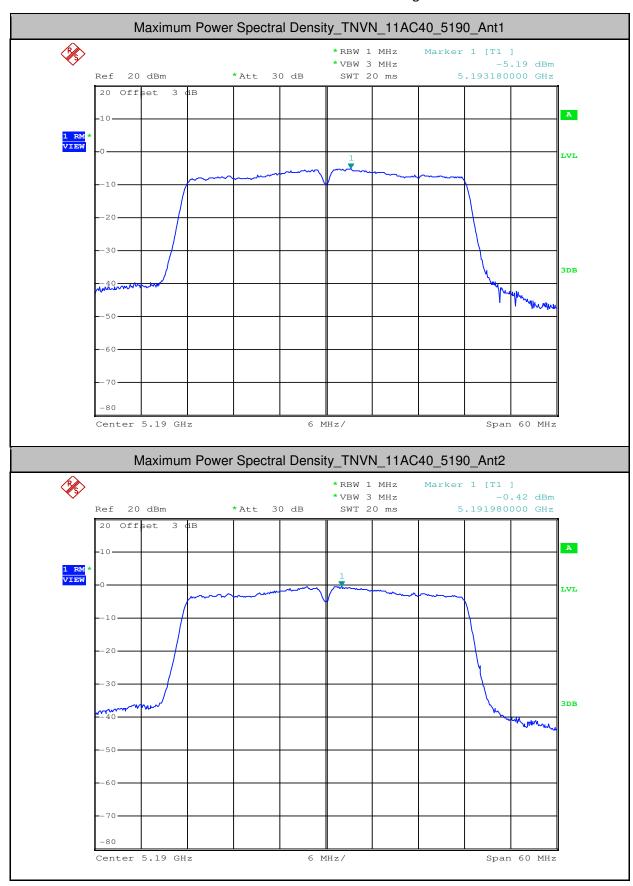

#### 4. Maximum Power Spectral Density

| Test<br>Mode | Test<br>Channel | Ant  | Level<br>[dBm/MHz] | 10log(1/x) Factor<br>[dB] | PSD<br>[dBm/MHz] | Limit<br>[dBm/MHz] | Verdict |
|--------------|-----------------|------|--------------------|---------------------------|------------------|--------------------|---------|
| 11A          | 5180            | Ant1 | 1.04               | 0.25                      | 1.29             | <11.00             | PASS    |
| 11A          | 5180            | Ant2 | 4.55               | 0.25                      | 4.8              | <11.00             | PASS    |
| 11A          | 5220            | Ant1 | 2.9                | 0.25                      | 3.15             | <11.00             | PASS    |
| 11A          | 5220            | Ant2 | 6                  | 0.25                      | 6.25             | <11.00             | PASS    |
| 11A          | 5240            | Ant1 | 2.91               | 0.25                      | 3.16             | <11.00             | PASS    |
| 11A          | 5240            | Ant2 | 5.71               | 0.25                      | 5.96             | <11.00             | PASS    |
| 11A          | 5260            | Ant1 | 4.41               | 0.25                      | 4.66             | <11.00             | PASS    |
| 11A          | 5260            | Ant2 | 6.93               | 0.25                      | 7.18             | <11.00             | PASS    |
| 11A          | 5300            | Ant1 | 4.24               | 0.25                      | 4.49             | <11.00             | PASS    |
| 11A          | 5300            | Ant2 | 6.19               | 0.25                      | 6.44             | <11.00             | PASS    |
| 11A          | 5320            | Ant1 | 2.09               | 0.25                      | 2.34             | <11.00             | PASS    |
| 11A          | 5320            | Ant2 | 4.65               | 0.25                      | 4.9              | <11.00             | PASS    |
| 11A          | 5500            | Ant1 | 2.11               | 0.25                      | 2.36             | <11.00             | PASS    |
| 11A          | 5500            | Ant2 | 3.43               | 0.25                      | 3.68             | <11.00             | PASS    |
| 11A          | 5580            | Ant1 | 2.26               | 0.25                      | 2.51             | <11.00             | PASS    |
| 11A          | 5580            | Ant2 | 3.11               | 0.25                      | 3.36             | <11.00             | PASS    |
| 11A          | 5700            | Ant1 | 2.33               | 0.25                      | 2.58             | <11.00             | PASS    |
| 11A          | 5700            | Ant2 | 3.32               | 0.25                      | 3.57             | <11.00             | PASS    |
| 11N20        | 5180            | Ant1 | 0.71               | 0.26                      | 0.97             | <11.00             | PASS    |
| 11N20        | 5180            | Ant2 | 4.35               | 0.26                      | 4.61             | <11.00             | PASS    |
| 11N20        | 5220            | Ant1 | 2.74               | 0.27                      | 3.01             | <11.00             | PASS    |
| 11N20        | 5220            | Ant2 | 5.81               | 0.27                      | 6.08             | <11.00             | PASS    |
| 11N20        | 5240            | Ant1 | 3.02               | 0.26                      | 3.28             | <11.00             | PASS    |
| 11N20        | 5240            | Ant2 | 5.46               | 0.26                      | 5.72             | <11.00             | PASS    |
| 11N20        | 5260            | Ant1 | 4.09               | 0.26                      | 4.35             | <11.00             | PASS    |
| 11N20        | 5260            | Ant2 | 6.52               | 0.26                      | 6.78             | <11.00             | PASS    |
| 11N20        | 5300            | Ant1 | 3.91               | 0.27                      | 4.18             | <11.00             | PASS    |
| 11N20        | 5300            | Ant2 | 6.07               | 0.26                      | 6.33             | <11.00             | PASS    |
| 11N20        | 5320            | Ant1 | 2.01               | 0.26                      | 2.27             | <11.00             | PASS    |
| 11N20        | 5320            | Ant2 | 4.48               | 0.27                      | 4.75             | <11.00             | PASS    |
| 11N20        | 5500            | Ant1 | 1.6                | 0.27                      | 1.87             | <11.00             | PASS    |

Report No.: SZEM180500465804

Page: 513 of 642

| 11N20  | 5500 | Ant2 | 3.01  | 0.27 | 3.28  | <11.00 | PASS |
|--------|------|------|-------|------|-------|--------|------|
| 11N20  | 5580 | Ant1 | 1.64  | 0.26 | 1.9   | <11.00 | PASS |
| 11N20  | 5580 | Ant2 | 2.41  | 0.33 | 2.74  | <11.00 | PASS |
| 11N20  | 5700 | Ant1 | 1.76  | 0.26 | 2.02  | <11.00 | PASS |
| 11N20  | 5700 | Ant2 | 2.75  | 0.26 | 3.01  | <11.00 | PASS |
| 11N40  | 5190 | Ant1 | -4.82 | 0.54 | -4.28 | <11.00 | PASS |
| 11N40  | 5190 | Ant2 | -0.53 | 0.54 | 0.01  | <11.00 | PASS |
| 11N40  | 5230 | Ant1 | -0.43 | 0.54 | 0.11  | <11.00 | PASS |
| 11N40  | 5230 | Ant2 | 2.29  | 0.54 | 2.83  | <11.00 | PASS |
| 11N40  | 5270 | Ant1 | 0.02  | 0.54 | 0.56  | <11.00 | PASS |
| 11N40  | 5270 | Ant2 | 2.33  | 0.54 | 2.87  | <11.00 | PASS |
| 11N40  | 5310 | Ant1 | -2.5  | 0.54 | -1.96 | <11.00 | PASS |
| 11N40  | 5310 | Ant2 | -1.45 | 0.54 | -0.91 | <11.00 | PASS |
| 11N40  | 5510 | Ant1 | -2.78 | 0.67 | -2.11 | <11.00 | PASS |
| 11N40  | 5510 | Ant2 | -1.76 | 0.54 | -1.22 | <11.00 | PASS |
| 11N40  | 5550 | Ant1 | 1.18  | 0.67 | 1.85  | <11.00 | PASS |
| 11N40  | 5550 | Ant2 | 2.02  | 0.54 | 2.56  | <11.00 | PASS |
| 11N40  | 5670 | Ant1 | 1.06  | 0.54 | 1.6   | <11.00 | PASS |
| 11N40  | 5670 | Ant2 | 1.53  | 0.54 | 2.07  | <11.00 | PASS |
| 11AC20 | 5180 | Ant1 | 0.66  | 0.26 | 0.92  | <11.00 | PASS |
| 11AC20 | 5180 | Ant2 | 4.16  | 0.26 | 4.42  | <11.00 | PASS |
| 11AC20 | 5220 | Ant1 | 2.83  | 0.26 | 3.09  | <11.00 | PASS |
| 11AC20 | 5220 | Ant2 | 6.03  | 0.26 | 6.29  | <11.00 | PASS |
| 11AC20 | 5240 | Ant1 | 2.93  | 0.26 | 3.19  | <11.00 | PASS |
| 11AC20 | 5240 | Ant2 | 5.65  | 0.26 | 5.91  | <11.00 | PASS |
| 11AC20 | 5260 | Ant1 | 4.32  | 0.33 | 4.65  | <11.00 | PASS |
| 11AC20 | 5260 | Ant2 | 6.5   | 0.26 | 6.76  | <11.00 | PASS |
| 11AC20 | 5300 | Ant1 | 4.13  | 0.33 | 4.46  | <11.00 | PASS |
| 11AC20 | 5300 | Ant2 | 6.17  | 0.33 | 6.5   | <11.00 | PASS |
| 11AC20 | 5320 | Ant1 | 2.2   | 0.26 | 2.46  | <11.00 | PASS |
| 11AC20 | 5320 | Ant2 | 4.68  | 0.26 | 4.94  | <11.00 | PASS |
| 11AC20 | 5500 | Ant1 | 1.8   | 0.26 | 2.06  | <11.00 | PASS |
| 11AC20 | 5500 | Ant2 | 3.15  | 0.26 | 3.41  | <11.00 | PASS |
| 11AC20 | 5580 | Ant1 | 2.11  | 0.26 | 2.37  | <11.00 | PASS |