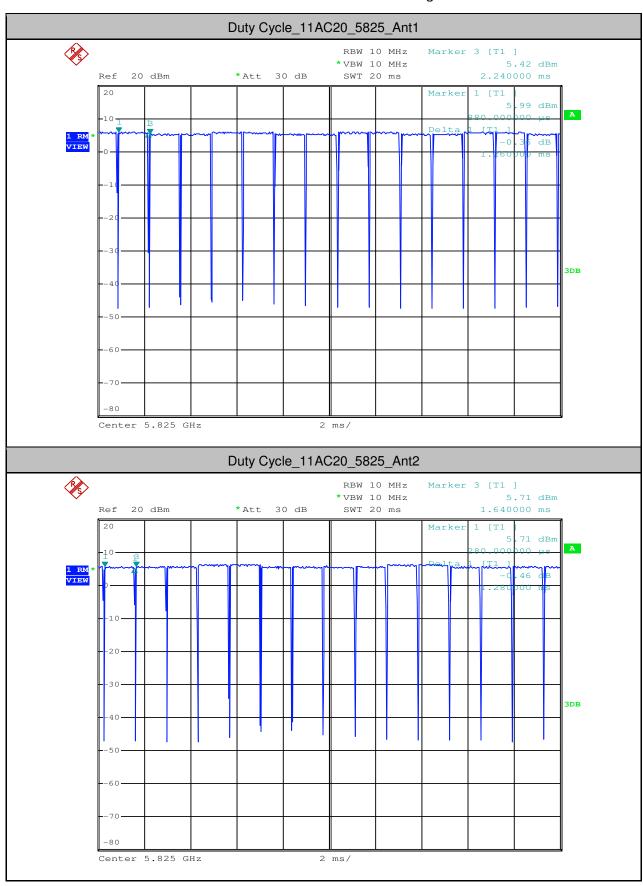

#### 4. Maximum Power Spectral Density

| Test<br>Mode | Test<br>Channel | Ant  | Level<br>[dBm/MHz] | 10log(1/x) Factor<br>[dB] | PSD<br>[dBm/MHz] | Limit<br>[dBm/MHz] | Verdict |
|--------------|-----------------|------|--------------------|---------------------------|------------------|--------------------|---------|
| 11A          | 5180            | Ant1 | 1.04               | 0.25                      | 1.29             | <11.00             | PASS    |
| 11A          | 5180            | Ant2 | 4.55               | 0.25                      | 4.8              | <11.00             | PASS    |
| 11A          | 5220            | Ant1 | 2.9                | 0.25                      | 3.15             | <11.00             | PASS    |
| 11A          | 5220            | Ant2 | 6                  | 0.25                      | 6.25             | <11.00             | PASS    |
| 11A          | 5240            | Ant1 | 2.91               | 0.25                      | 3.16             | <11.00             | PASS    |
| 11A          | 5240            | Ant2 | 5.71               | 0.25                      | 5.96             | <11.00             | PASS    |
| 11A          | 5260            | Ant1 | 4.41               | 0.25                      | 4.66             | <11.00             | PASS    |
| 11A          | 5260            | Ant2 | 6.93               | 0.25                      | 7.18             | <11.00             | PASS    |
| 11A          | 5300            | Ant1 | 4.24               | 0.25                      | 4.49             | <11.00             | PASS    |
| 11A          | 5300            | Ant2 | 6.19               | 0.25                      | 6.44             | <11.00             | PASS    |
| 11A          | 5320            | Ant1 | 2.09               | 0.25                      | 2.34             | <11.00             | PASS    |
| 11A          | 5320            | Ant2 | 4.65               | 0.25                      | 4.9              | <11.00             | PASS    |
| 11A          | 5500            | Ant1 | 2.11               | 0.25                      | 2.36             | <11.00             | PASS    |
| 11A          | 5500            | Ant2 | 3.43               | 0.25                      | 3.68             | <11.00             | PASS    |
| 11A          | 5580            | Ant1 | 2.26               | 0.25                      | 2.51             | <11.00             | PASS    |
| 11A          | 5580            | Ant2 | 3.11               | 0.25                      | 3.36             | <11.00             | PASS    |
| 11A          | 5700            | Ant1 | 2.33               | 0.25                      | 2.58             | <11.00             | PASS    |
| 11A          | 5700            | Ant2 | 3.32               | 0.25                      | 3.57             | <11.00             | PASS    |
| 11N20        | 5180            | Ant1 | 0.71               | 0.26                      | 0.97             | <11.00             | PASS    |
| 11N20        | 5180            | Ant2 | 4.35               | 0.26                      | 4.61             | <11.00             | PASS    |
| 11N20        | 5220            | Ant1 | 2.74               | 0.27                      | 3.01             | <11.00             | PASS    |
| 11N20        | 5220            | Ant2 | 5.81               | 0.27                      | 6.08             | <11.00             | PASS    |
| 11N20        | 5240            | Ant1 | 3.02               | 0.26                      | 3.28             | <11.00             | PASS    |
| 11N20        | 5240            | Ant2 | 5.46               | 0.26                      | 5.72             | <11.00             | PASS    |
| 11N20        | 5260            | Ant1 | 4.09               | 0.26                      | 4.35             | <11.00             | PASS    |
| 11N20        | 5260            | Ant2 | 6.52               | 0.26                      | 6.78             | <11.00             | PASS    |
| 11N20        | 5300            | Ant1 | 3.91               | 0.27                      | 4.18             | <11.00             | PASS    |
| 11N20        | 5300            | Ant2 | 6.07               | 0.26                      | 6.33             | <11.00             | PASS    |
| 11N20        | 5320            | Ant1 | 2.01               | 0.26                      | 2.27             | <11.00             | PASS    |
| 11N20        | 5320            | Ant2 | 4.48               | 0.27                      | 4.75             | <11.00             | PASS    |
| 11N20        | 5500            | Ant1 | 1.6                | 0.27                      | 1.87             | <11.00             | PASS    |

Report No.: SZEM180500465804

Page: 513 of 642

| 11N20  | 5500 | Ant2 | 3.01  | 0.27 | 3.28  | <11.00 | PASS |
|--------|------|------|-------|------|-------|--------|------|
| 11N20  | 5580 | Ant1 | 1.64  | 0.26 | 1.9   | <11.00 | PASS |
| 11N20  | 5580 | Ant2 | 2.41  | 0.33 | 2.74  | <11.00 | PASS |
| 11N20  | 5700 | Ant1 | 1.76  | 0.26 | 2.02  | <11.00 | PASS |
| 11N20  | 5700 | Ant2 | 2.75  | 0.26 | 3.01  | <11.00 | PASS |
| 11N40  | 5190 | Ant1 | -4.82 | 0.54 | -4.28 | <11.00 | PASS |
| 11N40  | 5190 | Ant2 | -0.53 | 0.54 | 0.01  | <11.00 | PASS |
| 11N40  | 5230 | Ant1 | -0.43 | 0.54 | 0.11  | <11.00 | PASS |
| 11N40  | 5230 | Ant2 | 2.29  | 0.54 | 2.83  | <11.00 | PASS |
| 11N40  | 5270 | Ant1 | 0.02  | 0.54 | 0.56  | <11.00 | PASS |
| 11N40  | 5270 | Ant2 | 2.33  | 0.54 | 2.87  | <11.00 | PASS |
| 11N40  | 5310 | Ant1 | -2.5  | 0.54 | -1.96 | <11.00 | PASS |
| 11N40  | 5310 | Ant2 | -1.45 | 0.54 | -0.91 | <11.00 | PASS |
| 11N40  | 5510 | Ant1 | -2.78 | 0.67 | -2.11 | <11.00 | PASS |
| 11N40  | 5510 | Ant2 | -1.76 | 0.54 | -1.22 | <11.00 | PASS |
| 11N40  | 5550 | Ant1 | 1.18  | 0.67 | 1.85  | <11.00 | PASS |
| 11N40  | 5550 | Ant2 | 2.02  | 0.54 | 2.56  | <11.00 | PASS |
| 11N40  | 5670 | Ant1 | 1.06  | 0.54 | 1.6   | <11.00 | PASS |
| 11N40  | 5670 | Ant2 | 1.53  | 0.54 | 2.07  | <11.00 | PASS |
| 11AC20 | 5180 | Ant1 | 0.66  | 0.26 | 0.92  | <11.00 | PASS |
| 11AC20 | 5180 | Ant2 | 4.16  | 0.26 | 4.42  | <11.00 | PASS |
| 11AC20 | 5220 | Ant1 | 2.83  | 0.26 | 3.09  | <11.00 | PASS |
| 11AC20 | 5220 | Ant2 | 6.03  | 0.26 | 6.29  | <11.00 | PASS |
| 11AC20 | 5240 | Ant1 | 2.93  | 0.26 | 3.19  | <11.00 | PASS |
| 11AC20 | 5240 | Ant2 | 5.65  | 0.26 | 5.91  | <11.00 | PASS |
| 11AC20 | 5260 | Ant1 | 4.32  | 0.33 | 4.65  | <11.00 | PASS |
| 11AC20 | 5260 | Ant2 | 6.5   | 0.26 | 6.76  | <11.00 | PASS |
| 11AC20 | 5300 | Ant1 | 4.13  | 0.33 | 4.46  | <11.00 | PASS |
| 11AC20 | 5300 | Ant2 | 6.17  | 0.33 | 6.5   | <11.00 | PASS |
| 11AC20 | 5320 | Ant1 | 2.2   | 0.26 | 2.46  | <11.00 | PASS |
| 11AC20 | 5320 | Ant2 | 4.68  | 0.26 | 4.94  | <11.00 | PASS |
| 11AC20 | 5500 | Ant1 | 1.8   | 0.26 | 2.06  | <11.00 | PASS |
| 11AC20 | 5500 | Ant2 | 3.15  | 0.26 | 3.41  | <11.00 | PASS |
| 11AC20 | 5580 | Ant1 | 2.11  | 0.26 | 2.37  | <11.00 | PASS |