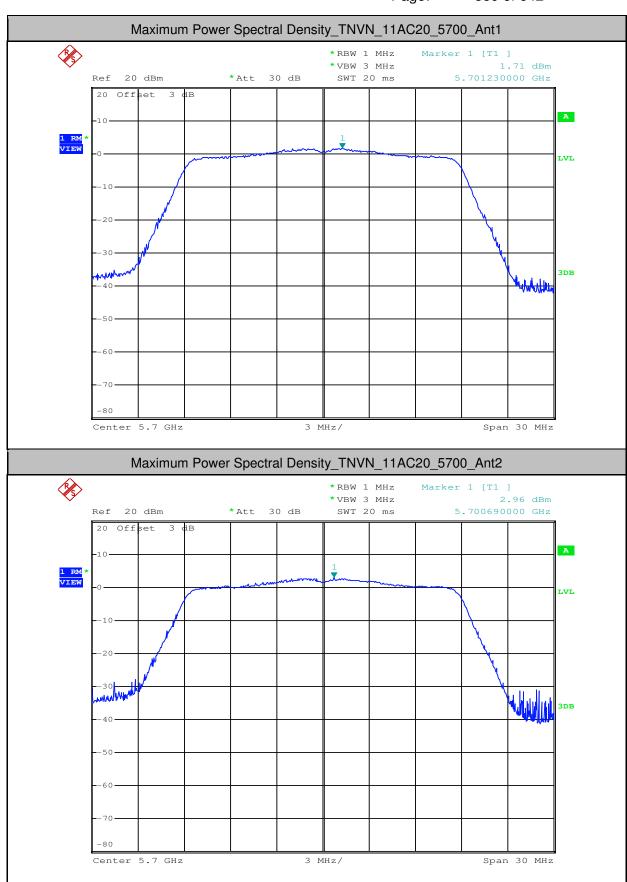

Report No.: SZEM180500465804

Page: 513 of 642

| 11N20  | 5500 | Ant2 | 3.01  | 0.27 | 3.28  | <11.00 | PASS |
|--------|------|------|-------|------|-------|--------|------|
| 11N20  | 5580 | Ant1 | 1.64  | 0.26 | 1.9   | <11.00 | PASS |
| 11N20  | 5580 | Ant2 | 2.41  | 0.33 | 2.74  | <11.00 | PASS |
| 11N20  | 5700 | Ant1 | 1.76  | 0.26 | 2.02  | <11.00 | PASS |
| 11N20  | 5700 | Ant2 | 2.75  | 0.26 | 3.01  | <11.00 | PASS |
| 11N40  | 5190 | Ant1 | -4.82 | 0.54 | -4.28 | <11.00 | PASS |
| 11N40  | 5190 | Ant2 | -0.53 | 0.54 | 0.01  | <11.00 | PASS |
| 11N40  | 5230 | Ant1 | -0.43 | 0.54 | 0.11  | <11.00 | PASS |
| 11N40  | 5230 | Ant2 | 2.29  | 0.54 | 2.83  | <11.00 | PASS |
| 11N40  | 5270 | Ant1 | 0.02  | 0.54 | 0.56  | <11.00 | PASS |
| 11N40  | 5270 | Ant2 | 2.33  | 0.54 | 2.87  | <11.00 | PASS |
| 11N40  | 5310 | Ant1 | -2.5  | 0.54 | -1.96 | <11.00 | PASS |
| 11N40  | 5310 | Ant2 | -1.45 | 0.54 | -0.91 | <11.00 | PASS |
| 11N40  | 5510 | Ant1 | -2.78 | 0.67 | -2.11 | <11.00 | PASS |
| 11N40  | 5510 | Ant2 | -1.76 | 0.54 | -1.22 | <11.00 | PASS |
| 11N40  | 5550 | Ant1 | 1.18  | 0.67 | 1.85  | <11.00 | PASS |
| 11N40  | 5550 | Ant2 | 2.02  | 0.54 | 2.56  | <11.00 | PASS |
| 11N40  | 5670 | Ant1 | 1.06  | 0.54 | 1.6   | <11.00 | PASS |
| 11N40  | 5670 | Ant2 | 1.53  | 0.54 | 2.07  | <11.00 | PASS |
| 11AC20 | 5180 | Ant1 | 0.66  | 0.26 | 0.92  | <11.00 | PASS |
| 11AC20 | 5180 | Ant2 | 4.16  | 0.26 | 4.42  | <11.00 | PASS |
| 11AC20 | 5220 | Ant1 | 2.83  | 0.26 | 3.09  | <11.00 | PASS |
| 11AC20 | 5220 | Ant2 | 6.03  | 0.26 | 6.29  | <11.00 | PASS |
| 11AC20 | 5240 | Ant1 | 2.93  | 0.26 | 3.19  | <11.00 | PASS |
| 11AC20 | 5240 | Ant2 | 5.65  | 0.26 | 5.91  | <11.00 | PASS |
| 11AC20 | 5260 | Ant1 | 4.32  | 0.33 | 4.65  | <11.00 | PASS |
| 11AC20 | 5260 | Ant2 | 6.5   | 0.26 | 6.76  | <11.00 | PASS |
| 11AC20 | 5300 | Ant1 | 4.13  | 0.33 | 4.46  | <11.00 | PASS |
| 11AC20 | 5300 | Ant2 | 6.17  | 0.33 | 6.5   | <11.00 | PASS |
| 11AC20 | 5320 | Ant1 | 2.2   | 0.26 | 2.46  | <11.00 | PASS |
| 11AC20 | 5320 | Ant2 | 4.68  | 0.26 | 4.94  | <11.00 | PASS |
| 11AC20 | 5500 | Ant1 | 1.8   | 0.26 | 2.06  | <11.00 | PASS |
| 11AC20 | 5500 | Ant2 | 3.15  | 0.26 | 3.41  | <11.00 | PASS |
| 11AC20 | 5580 | Ant1 | 2.11  | 0.26 | 2.37  | <11.00 | PASS |