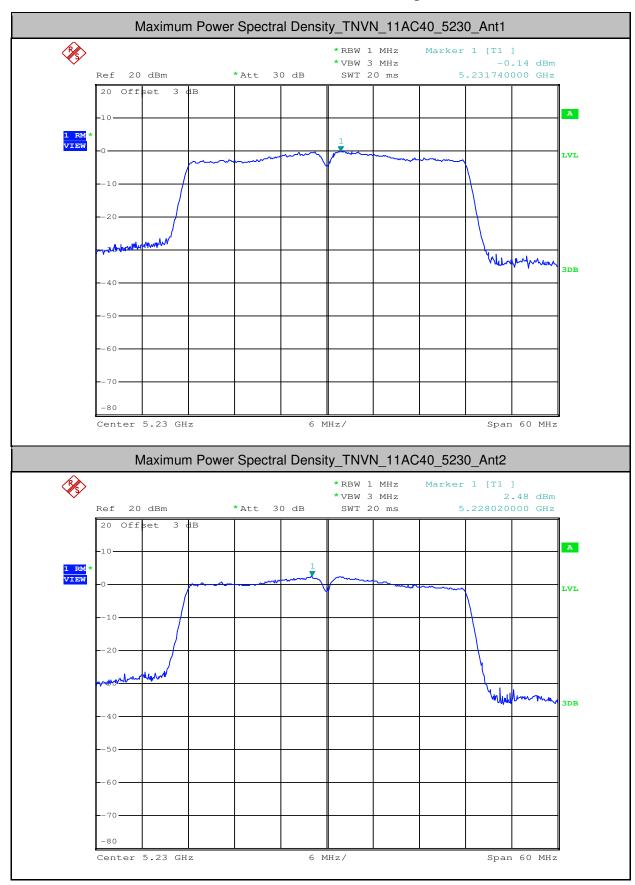

Report No.: SZEM180500465804

Page: 513 of 642

| 11N20  | 5500 | Ant2 | 3.01  | 0.27 | 3.28  | <11.00 | PASS |
|--------|------|------|-------|------|-------|--------|------|
| 11N20  | 5580 | Ant1 | 1.64  | 0.26 | 1.9   | <11.00 | PASS |
| 11N20  | 5580 | Ant2 | 2.41  | 0.33 | 2.74  | <11.00 | PASS |
| 11N20  | 5700 | Ant1 | 1.76  | 0.26 | 2.02  | <11.00 | PASS |
| 11N20  | 5700 | Ant2 | 2.75  | 0.26 | 3.01  | <11.00 | PASS |
| 11N40  | 5190 | Ant1 | -4.82 | 0.54 | -4.28 | <11.00 | PASS |
| 11N40  | 5190 | Ant2 | -0.53 | 0.54 | 0.01  | <11.00 | PASS |
| 11N40  | 5230 | Ant1 | -0.43 | 0.54 | 0.11  | <11.00 | PASS |
| 11N40  | 5230 | Ant2 | 2.29  | 0.54 | 2.83  | <11.00 | PASS |
| 11N40  | 5270 | Ant1 | 0.02  | 0.54 | 0.56  | <11.00 | PASS |
| 11N40  | 5270 | Ant2 | 2.33  | 0.54 | 2.87  | <11.00 | PASS |
| 11N40  | 5310 | Ant1 | -2.5  | 0.54 | -1.96 | <11.00 | PASS |
| 11N40  | 5310 | Ant2 | -1.45 | 0.54 | -0.91 | <11.00 | PASS |
| 11N40  | 5510 | Ant1 | -2.78 | 0.67 | -2.11 | <11.00 | PASS |
| 11N40  | 5510 | Ant2 | -1.76 | 0.54 | -1.22 | <11.00 | PASS |
| 11N40  | 5550 | Ant1 | 1.18  | 0.67 | 1.85  | <11.00 | PASS |
| 11N40  | 5550 | Ant2 | 2.02  | 0.54 | 2.56  | <11.00 | PASS |
| 11N40  | 5670 | Ant1 | 1.06  | 0.54 | 1.6   | <11.00 | PASS |
| 11N40  | 5670 | Ant2 | 1.53  | 0.54 | 2.07  | <11.00 | PASS |
| 11AC20 | 5180 | Ant1 | 0.66  | 0.26 | 0.92  | <11.00 | PASS |
| 11AC20 | 5180 | Ant2 | 4.16  | 0.26 | 4.42  | <11.00 | PASS |
| 11AC20 | 5220 | Ant1 | 2.83  | 0.26 | 3.09  | <11.00 | PASS |
| 11AC20 | 5220 | Ant2 | 6.03  | 0.26 | 6.29  | <11.00 | PASS |
| 11AC20 | 5240 | Ant1 | 2.93  | 0.26 | 3.19  | <11.00 | PASS |
| 11AC20 | 5240 | Ant2 | 5.65  | 0.26 | 5.91  | <11.00 | PASS |
| 11AC20 | 5260 | Ant1 | 4.32  | 0.33 | 4.65  | <11.00 | PASS |
| 11AC20 | 5260 | Ant2 | 6.5   | 0.26 | 6.76  | <11.00 | PASS |
| 11AC20 | 5300 | Ant1 | 4.13  | 0.33 | 4.46  | <11.00 | PASS |
| 11AC20 | 5300 | Ant2 | 6.17  | 0.33 | 6.5   | <11.00 | PASS |
| 11AC20 | 5320 | Ant1 | 2.2   | 0.26 | 2.46  | <11.00 | PASS |
| 11AC20 | 5320 | Ant2 | 4.68  | 0.26 | 4.94  | <11.00 | PASS |
| 11AC20 | 5500 | Ant1 | 1.8   | 0.26 | 2.06  | <11.00 | PASS |
| 11AC20 | 5500 | Ant2 | 3.15  | 0.26 | 3.41  | <11.00 | PASS |
| 11AC20 | 5580 | Ant1 | 2.11  | 0.26 | 2.37  | <11.00 | PASS |