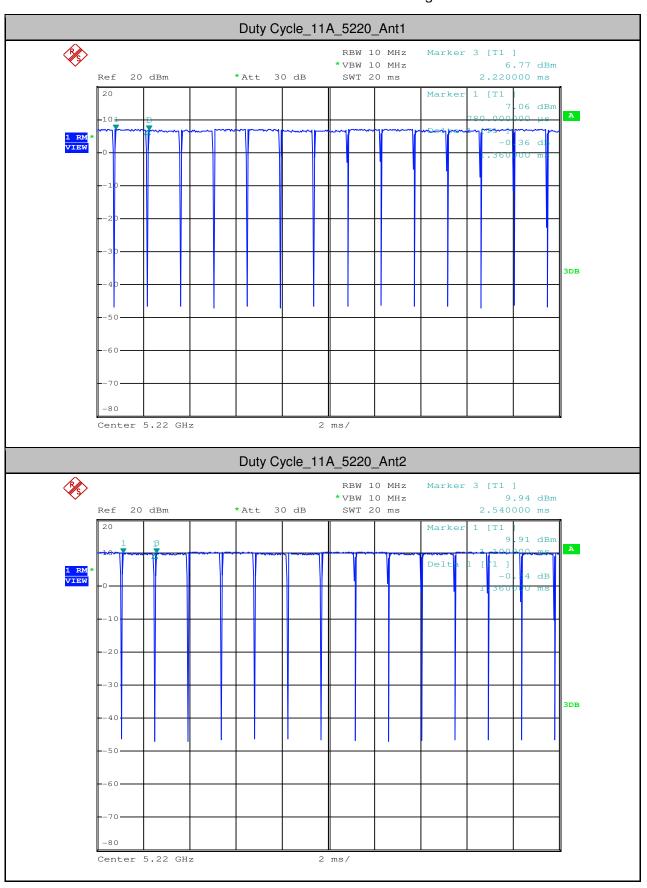

#### 4. Maximum Power Spectral Density

| Test<br>Mode | Test<br>Channel | Ant  | Level<br>[dBm/MHz] | 10log(1/x) Factor<br>[dB] | PSD<br>[dBm/MHz] | Limit<br>[dBm/MHz] | Verdict |
|--------------|-----------------|------|--------------------|---------------------------|------------------|--------------------|---------|
| 11A          | 5180            | Ant1 | 1.04               | 0.25                      | 1.29             | <11.00             | PASS    |
| 11A          | 5180            | Ant2 | 4.55               | 0.25                      | 4.8              | <11.00             | PASS    |
| 11A          | 5220            | Ant1 | 2.9                | 0.25                      | 3.15             | <11.00             | PASS    |
| 11A          | 5220            | Ant2 | 6                  | 0.25                      | 6.25             | <11.00             | PASS    |
| 11A          | 5240            | Ant1 | 2.91               | 0.25                      | 3.16             | <11.00             | PASS    |
| 11A          | 5240            | Ant2 | 5.71               | 0.25                      | 5.96             | <11.00             | PASS    |
| 11A          | 5260            | Ant1 | 4.41               | 0.25                      | 4.66             | <11.00             | PASS    |
| 11A          | 5260            | Ant2 | 6.93               | 0.25                      | 7.18             | <11.00             | PASS    |
| 11A          | 5300            | Ant1 | 4.24               | 0.25                      | 4.49             | <11.00             | PASS    |
| 11A          | 5300            | Ant2 | 6.19               | 0.25                      | 6.44             | <11.00             | PASS    |
| 11A          | 5320            | Ant1 | 2.09               | 0.25                      | 2.34             | <11.00             | PASS    |
| 11A          | 5320            | Ant2 | 4.65               | 0.25                      | 4.9              | <11.00             | PASS    |
| 11A          | 5500            | Ant1 | 2.11               | 0.25                      | 2.36             | <11.00             | PASS    |
| 11A          | 5500            | Ant2 | 3.43               | 0.25                      | 3.68             | <11.00             | PASS    |
| 11A          | 5580            | Ant1 | 2.26               | 0.25                      | 2.51             | <11.00             | PASS    |
| 11A          | 5580            | Ant2 | 3.11               | 0.25                      | 3.36             | <11.00             | PASS    |
| 11A          | 5700            | Ant1 | 2.33               | 0.25                      | 2.58             | <11.00             | PASS    |
| 11A          | 5700            | Ant2 | 3.32               | 0.25                      | 3.57             | <11.00             | PASS    |
| 11N20        | 5180            | Ant1 | 0.71               | 0.26                      | 0.97             | <11.00             | PASS    |
| 11N20        | 5180            | Ant2 | 4.35               | 0.26                      | 4.61             | <11.00             | PASS    |
| 11N20        | 5220            | Ant1 | 2.74               | 0.27                      | 3.01             | <11.00             | PASS    |
| 11N20        | 5220            | Ant2 | 5.81               | 0.27                      | 6.08             | <11.00             | PASS    |
| 11N20        | 5240            | Ant1 | 3.02               | 0.26                      | 3.28             | <11.00             | PASS    |
| 11N20        | 5240            | Ant2 | 5.46               | 0.26                      | 5.72             | <11.00             | PASS    |
| 11N20        | 5260            | Ant1 | 4.09               | 0.26                      | 4.35             | <11.00             | PASS    |
| 11N20        | 5260            | Ant2 | 6.52               | 0.26                      | 6.78             | <11.00             | PASS    |
| 11N20        | 5300            | Ant1 | 3.91               | 0.27                      | 4.18             | <11.00             | PASS    |
| 11N20        | 5300            | Ant2 | 6.07               | 0.26                      | 6.33             | <11.00             | PASS    |
| 11N20        | 5320            | Ant1 | 2.01               | 0.26                      | 2.27             | <11.00             | PASS    |
| 11N20        | 5320            | Ant2 | 4.48               | 0.27                      | 4.75             | <11.00             | PASS    |
| 11N20        | 5500            | Ant1 | 1.6                | 0.27                      | 1.87             | <11.00             | PASS    |