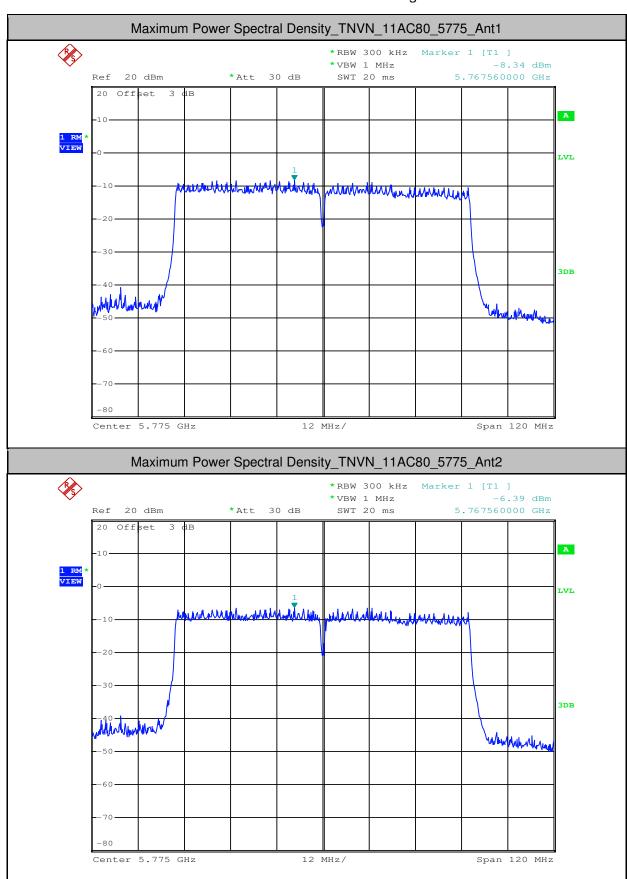

#### 4. Maximum Power Spectral Density

| Test<br>Mode | Test<br>Channel | Ant  | Level<br>[dBm/MHz] | 10log(1/x) Factor<br>[dB] | PSD<br>[dBm/MHz] | Limit<br>[dBm/MHz] | Verdict |
|--------------|-----------------|------|--------------------|---------------------------|------------------|--------------------|---------|
| 11A          | 5180            | Ant1 | 1.04               | 0.25                      | 1.29             | <11.00             | PASS    |
| 11A          | 5180            | Ant2 | 4.55               | 0.25                      | 4.8              | <11.00             | PASS    |
| 11A          | 5220            | Ant1 | 2.9                | 0.25                      | 3.15             | <11.00             | PASS    |
| 11A          | 5220            | Ant2 | 6                  | 0.25                      | 6.25             | <11.00             | PASS    |
| 11A          | 5240            | Ant1 | 2.91               | 0.25                      | 3.16             | <11.00             | PASS    |
| 11A          | 5240            | Ant2 | 5.71               | 0.25                      | 5.96             | <11.00             | PASS    |
| 11A          | 5260            | Ant1 | 4.41               | 0.25                      | 4.66             | <11.00             | PASS    |
| 11A          | 5260            | Ant2 | 6.93               | 0.25                      | 7.18             | <11.00             | PASS    |
| 11A          | 5300            | Ant1 | 4.24               | 0.25                      | 4.49             | <11.00             | PASS    |
| 11A          | 5300            | Ant2 | 6.19               | 0.25                      | 6.44             | <11.00             | PASS    |
| 11A          | 5320            | Ant1 | 2.09               | 0.25                      | 2.34             | <11.00             | PASS    |
| 11A          | 5320            | Ant2 | 4.65               | 0.25                      | 4.9              | <11.00             | PASS    |
| 11A          | 5500            | Ant1 | 2.11               | 0.25                      | 2.36             | <11.00             | PASS    |
| 11A          | 5500            | Ant2 | 3.43               | 0.25                      | 3.68             | <11.00             | PASS    |
| 11A          | 5580            | Ant1 | 2.26               | 0.25                      | 2.51             | <11.00             | PASS    |
| 11A          | 5580            | Ant2 | 3.11               | 0.25                      | 3.36             | <11.00             | PASS    |
| 11A          | 5700            | Ant1 | 2.33               | 0.25                      | 2.58             | <11.00             | PASS    |
| 11A          | 5700            | Ant2 | 3.32               | 0.25                      | 3.57             | <11.00             | PASS    |
| 11N20        | 5180            | Ant1 | 0.71               | 0.26                      | 0.97             | <11.00             | PASS    |
| 11N20        | 5180            | Ant2 | 4.35               | 0.26                      | 4.61             | <11.00             | PASS    |
| 11N20        | 5220            | Ant1 | 2.74               | 0.27                      | 3.01             | <11.00             | PASS    |
| 11N20        | 5220            | Ant2 | 5.81               | 0.27                      | 6.08             | <11.00             | PASS    |
| 11N20        | 5240            | Ant1 | 3.02               | 0.26                      | 3.28             | <11.00             | PASS    |
| 11N20        | 5240            | Ant2 | 5.46               | 0.26                      | 5.72             | <11.00             | PASS    |
| 11N20        | 5260            | Ant1 | 4.09               | 0.26                      | 4.35             | <11.00             | PASS    |
| 11N20        | 5260            | Ant2 | 6.52               | 0.26                      | 6.78             | <11.00             | PASS    |
| 11N20        | 5300            | Ant1 | 3.91               | 0.27                      | 4.18             | <11.00             | PASS    |
| 11N20        | 5300            | Ant2 | 6.07               | 0.26                      | 6.33             | <11.00             | PASS    |
| 11N20        | 5320            | Ant1 | 2.01               | 0.26                      | 2.27             | <11.00             | PASS    |
| 11N20        | 5320            | Ant2 | 4.48               | 0.27                      | 4.75             | <11.00             | PASS    |
| 11N20        | 5500            | Ant1 | 1.6                | 0.27                      | 1.87             | <11.00             | PASS    |