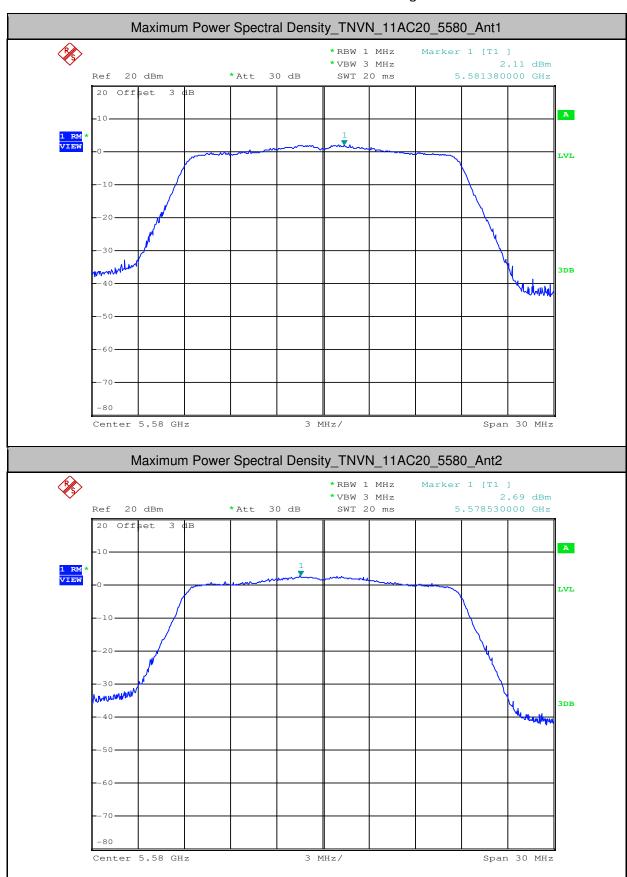

Report No.: SZEM180500465804

Page: 513 of 642

| 11N20  | 5500 | Ant2 | 3.01  | 0.27 | 3.28  | <11.00 | PASS |
|--------|------|------|-------|------|-------|--------|------|
| 11N20  | 5580 | Ant1 | 1.64  | 0.26 | 1.9   | <11.00 | PASS |
| 11N20  | 5580 | Ant2 | 2.41  | 0.33 | 2.74  | <11.00 | PASS |
| 11N20  | 5700 | Ant1 | 1.76  | 0.26 | 2.02  | <11.00 | PASS |
| 11N20  | 5700 | Ant2 | 2.75  | 0.26 | 3.01  | <11.00 | PASS |
| 11N40  | 5190 | Ant1 | -4.82 | 0.54 | -4.28 | <11.00 | PASS |
| 11N40  | 5190 | Ant2 | -0.53 | 0.54 | 0.01  | <11.00 | PASS |
| 11N40  | 5230 | Ant1 | -0.43 | 0.54 | 0.11  | <11.00 | PASS |
| 11N40  | 5230 | Ant2 | 2.29  | 0.54 | 2.83  | <11.00 | PASS |
| 11N40  | 5270 | Ant1 | 0.02  | 0.54 | 0.56  | <11.00 | PASS |
| 11N40  | 5270 | Ant2 | 2.33  | 0.54 | 2.87  | <11.00 | PASS |
| 11N40  | 5310 | Ant1 | -2.5  | 0.54 | -1.96 | <11.00 | PASS |
| 11N40  | 5310 | Ant2 | -1.45 | 0.54 | -0.91 | <11.00 | PASS |
| 11N40  | 5510 | Ant1 | -2.78 | 0.67 | -2.11 | <11.00 | PASS |
| 11N40  | 5510 | Ant2 | -1.76 | 0.54 | -1.22 | <11.00 | PASS |
| 11N40  | 5550 | Ant1 | 1.18  | 0.67 | 1.85  | <11.00 | PASS |
| 11N40  | 5550 | Ant2 | 2.02  | 0.54 | 2.56  | <11.00 | PASS |
| 11N40  | 5670 | Ant1 | 1.06  | 0.54 | 1.6   | <11.00 | PASS |
| 11N40  | 5670 | Ant2 | 1.53  | 0.54 | 2.07  | <11.00 | PASS |
| 11AC20 | 5180 | Ant1 | 0.66  | 0.26 | 0.92  | <11.00 | PASS |
| 11AC20 | 5180 | Ant2 | 4.16  | 0.26 | 4.42  | <11.00 | PASS |
| 11AC20 | 5220 | Ant1 | 2.83  | 0.26 | 3.09  | <11.00 | PASS |
| 11AC20 | 5220 | Ant2 | 6.03  | 0.26 | 6.29  | <11.00 | PASS |
| 11AC20 | 5240 | Ant1 | 2.93  | 0.26 | 3.19  | <11.00 | PASS |
| 11AC20 | 5240 | Ant2 | 5.65  | 0.26 | 5.91  | <11.00 | PASS |
| 11AC20 | 5260 | Ant1 | 4.32  | 0.33 | 4.65  | <11.00 | PASS |
| 11AC20 | 5260 | Ant2 | 6.5   | 0.26 | 6.76  | <11.00 | PASS |
| 11AC20 | 5300 | Ant1 | 4.13  | 0.33 | 4.46  | <11.00 | PASS |
| 11AC20 | 5300 | Ant2 | 6.17  | 0.33 | 6.5   | <11.00 | PASS |
| 11AC20 | 5320 | Ant1 | 2.2   | 0.26 | 2.46  | <11.00 | PASS |
| 11AC20 | 5320 | Ant2 | 4.68  | 0.26 | 4.94  | <11.00 | PASS |
| 11AC20 | 5500 | Ant1 | 1.8   | 0.26 | 2.06  | <11.00 | PASS |
| 11AC20 | 5500 | Ant2 | 3.15  | 0.26 | 3.41  | <11.00 | PASS |
| 11AC20 | 5580 | Ant1 | 2.11  | 0.26 | 2.37  | <11.00 | PASS |