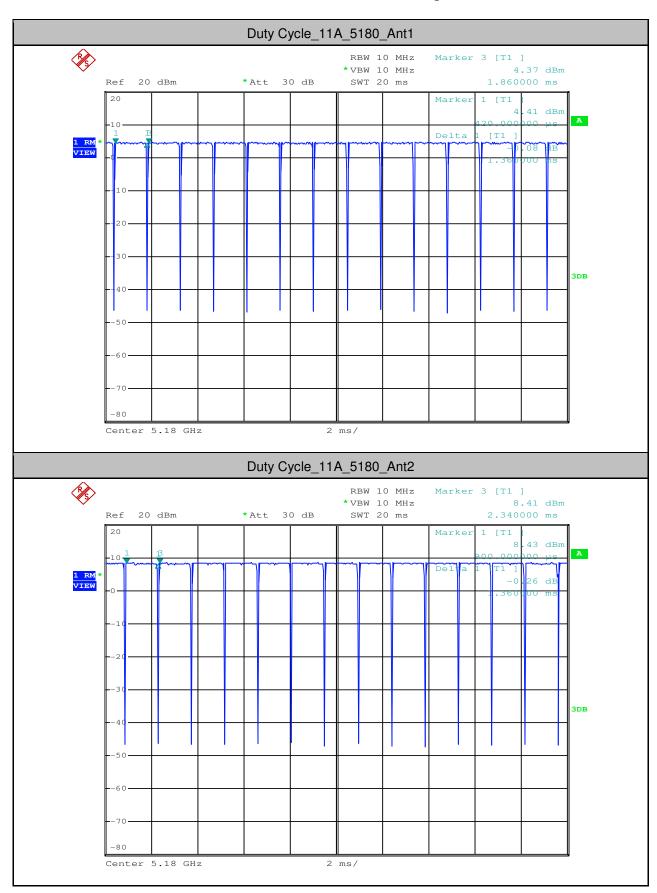

#### 4. Maximum Power Spectral Density

| Test<br>Mode | Test<br>Channel | Ant  | Level<br>[dBm/MHz] | 10log(1/x) Factor<br>[dB] | PSD<br>[dBm/MHz] | Limit<br>[dBm/MHz] | Verdict |
|--------------|-----------------|------|--------------------|---------------------------|------------------|--------------------|---------|
| 11A          | 5180            | Ant1 | 1.04               | 0.25                      | 1.29             | <11.00             | PASS    |
| 11A          | 5180            | Ant2 | 4.55               | 0.25                      | 4.8              | <11.00             | PASS    |
| 11A          | 5220            | Ant1 | 2.9                | 0.25                      | 3.15             | <11.00             | PASS    |
| 11A          | 5220            | Ant2 | 6                  | 0.25                      | 6.25             | <11.00             | PASS    |
| 11A          | 5240            | Ant1 | 2.91               | 0.25                      | 3.16             | <11.00             | PASS    |
| 11A          | 5240            | Ant2 | 5.71               | 0.25                      | 5.96             | <11.00             | PASS    |
| 11A          | 5260            | Ant1 | 4.41               | 0.25                      | 4.66             | <11.00             | PASS    |
| 11A          | 5260            | Ant2 | 6.93               | 0.25                      | 7.18             | <11.00             | PASS    |
| 11A          | 5300            | Ant1 | 4.24               | 0.25                      | 4.49             | <11.00             | PASS    |
| 11A          | 5300            | Ant2 | 6.19               | 0.25                      | 6.44             | <11.00             | PASS    |
| 11A          | 5320            | Ant1 | 2.09               | 0.25                      | 2.34             | <11.00             | PASS    |
| 11A          | 5320            | Ant2 | 4.65               | 0.25                      | 4.9              | <11.00             | PASS    |
| 11A          | 5500            | Ant1 | 2.11               | 0.25                      | 2.36             | <11.00             | PASS    |
| 11A          | 5500            | Ant2 | 3.43               | 0.25                      | 3.68             | <11.00             | PASS    |
| 11A          | 5580            | Ant1 | 2.26               | 0.25                      | 2.51             | <11.00             | PASS    |
| 11A          | 5580            | Ant2 | 3.11               | 0.25                      | 3.36             | <11.00             | PASS    |
| 11A          | 5700            | Ant1 | 2.33               | 0.25                      | 2.58             | <11.00             | PASS    |
| 11A          | 5700            | Ant2 | 3.32               | 0.25                      | 3.57             | <11.00             | PASS    |
| 11N20        | 5180            | Ant1 | 0.71               | 0.26                      | 0.97             | <11.00             | PASS    |
| 11N20        | 5180            | Ant2 | 4.35               | 0.26                      | 4.61             | <11.00             | PASS    |
| 11N20        | 5220            | Ant1 | 2.74               | 0.27                      | 3.01             | <11.00             | PASS    |
| 11N20        | 5220            | Ant2 | 5.81               | 0.27                      | 6.08             | <11.00             | PASS    |
| 11N20        | 5240            | Ant1 | 3.02               | 0.26                      | 3.28             | <11.00             | PASS    |
| 11N20        | 5240            | Ant2 | 5.46               | 0.26                      | 5.72             | <11.00             | PASS    |
| 11N20        | 5260            | Ant1 | 4.09               | 0.26                      | 4.35             | <11.00             | PASS    |
| 11N20        | 5260            | Ant2 | 6.52               | 0.26                      | 6.78             | <11.00             | PASS    |
| 11N20        | 5300            | Ant1 | 3.91               | 0.27                      | 4.18             | <11.00             | PASS    |
| 11N20        | 5300            | Ant2 | 6.07               | 0.26                      | 6.33             | <11.00             | PASS    |
| 11N20        | 5320            | Ant1 | 2.01               | 0.26                      | 2.27             | <11.00             | PASS    |
| 11N20        | 5320            | Ant2 | 4.48               | 0.27                      | 4.75             | <11.00             | PASS    |
| 11N20        | 5500            | Ant1 | 1.6                | 0.27                      | 1.87             | <11.00             | PASS    |