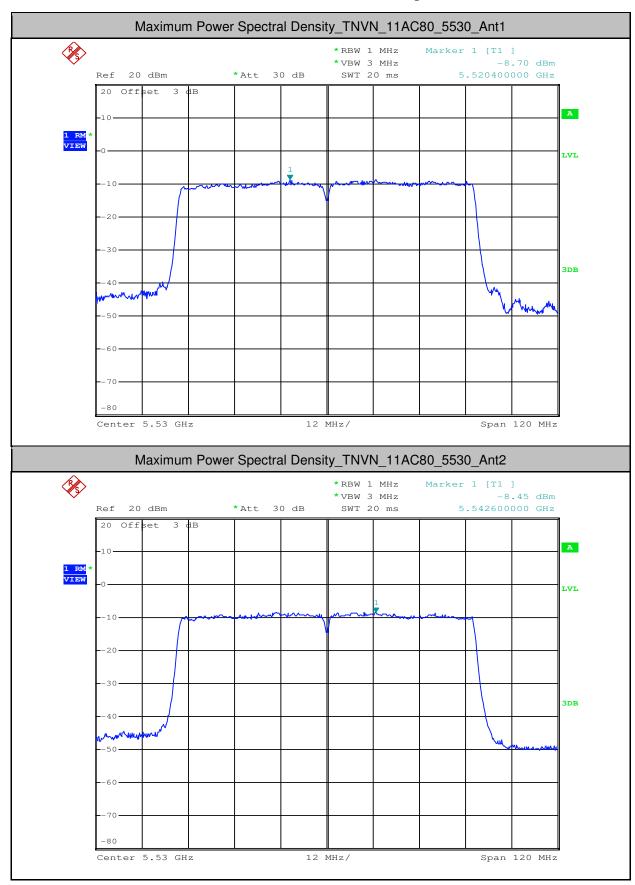

#### 4. Maximum Power Spectral Density

| Test<br>Mode | Test<br>Channel | Ant  | Level<br>[dBm/MHz] | 10log(1/x) Factor<br>[dB] | PSD<br>[dBm/MHz] | Limit<br>[dBm/MHz] | Verdict |
|--------------|-----------------|------|--------------------|---------------------------|------------------|--------------------|---------|
| 11A          | 5180            | Ant1 | 1.04               | 0.25                      | 1.29             | <11.00             | PASS    |
| 11A          | 5180            | Ant2 | 4.55               | 0.25                      | 4.8              | <11.00             | PASS    |
| 11A          | 5220            | Ant1 | 2.9                | 0.25                      | 3.15             | <11.00             | PASS    |
| 11A          | 5220            | Ant2 | 6                  | 0.25                      | 6.25             | <11.00             | PASS    |
| 11A          | 5240            | Ant1 | 2.91               | 0.25                      | 3.16             | <11.00             | PASS    |
| 11A          | 5240            | Ant2 | 5.71               | 0.25                      | 5.96             | <11.00             | PASS    |
| 11A          | 5260            | Ant1 | 4.41               | 0.25                      | 4.66             | <11.00             | PASS    |
| 11A          | 5260            | Ant2 | 6.93               | 0.25                      | 7.18             | <11.00             | PASS    |
| 11A          | 5300            | Ant1 | 4.24               | 0.25                      | 4.49             | <11.00             | PASS    |
| 11A          | 5300            | Ant2 | 6.19               | 0.25                      | 6.44             | <11.00             | PASS    |
| 11A          | 5320            | Ant1 | 2.09               | 0.25                      | 2.34             | <11.00             | PASS    |
| 11A          | 5320            | Ant2 | 4.65               | 0.25                      | 4.9              | <11.00             | PASS    |
| 11A          | 5500            | Ant1 | 2.11               | 0.25                      | 2.36             | <11.00             | PASS    |
| 11A          | 5500            | Ant2 | 3.43               | 0.25                      | 3.68             | <11.00             | PASS    |
| 11A          | 5580            | Ant1 | 2.26               | 0.25                      | 2.51             | <11.00             | PASS    |
| 11A          | 5580            | Ant2 | 3.11               | 0.25                      | 3.36             | <11.00             | PASS    |
| 11A          | 5700            | Ant1 | 2.33               | 0.25                      | 2.58             | <11.00             | PASS    |
| 11A          | 5700            | Ant2 | 3.32               | 0.25                      | 3.57             | <11.00             | PASS    |
| 11N20        | 5180            | Ant1 | 0.71               | 0.26                      | 0.97             | <11.00             | PASS    |
| 11N20        | 5180            | Ant2 | 4.35               | 0.26                      | 4.61             | <11.00             | PASS    |
| 11N20        | 5220            | Ant1 | 2.74               | 0.27                      | 3.01             | <11.00             | PASS    |
| 11N20        | 5220            | Ant2 | 5.81               | 0.27                      | 6.08             | <11.00             | PASS    |
| 11N20        | 5240            | Ant1 | 3.02               | 0.26                      | 3.28             | <11.00             | PASS    |
| 11N20        | 5240            | Ant2 | 5.46               | 0.26                      | 5.72             | <11.00             | PASS    |
| 11N20        | 5260            | Ant1 | 4.09               | 0.26                      | 4.35             | <11.00             | PASS    |
| 11N20        | 5260            | Ant2 | 6.52               | 0.26                      | 6.78             | <11.00             | PASS    |
| 11N20        | 5300            | Ant1 | 3.91               | 0.27                      | 4.18             | <11.00             | PASS    |
| 11N20        | 5300            | Ant2 | 6.07               | 0.26                      | 6.33             | <11.00             | PASS    |
| 11N20        | 5320            | Ant1 | 2.01               | 0.26                      | 2.27             | <11.00             | PASS    |
| 11N20        | 5320            | Ant2 | 4.48               | 0.27                      | 4.75             | <11.00             | PASS    |
| 11N20        | 5500            | Ant1 | 1.6                | 0.27                      | 1.87             | <11.00             | PASS    |