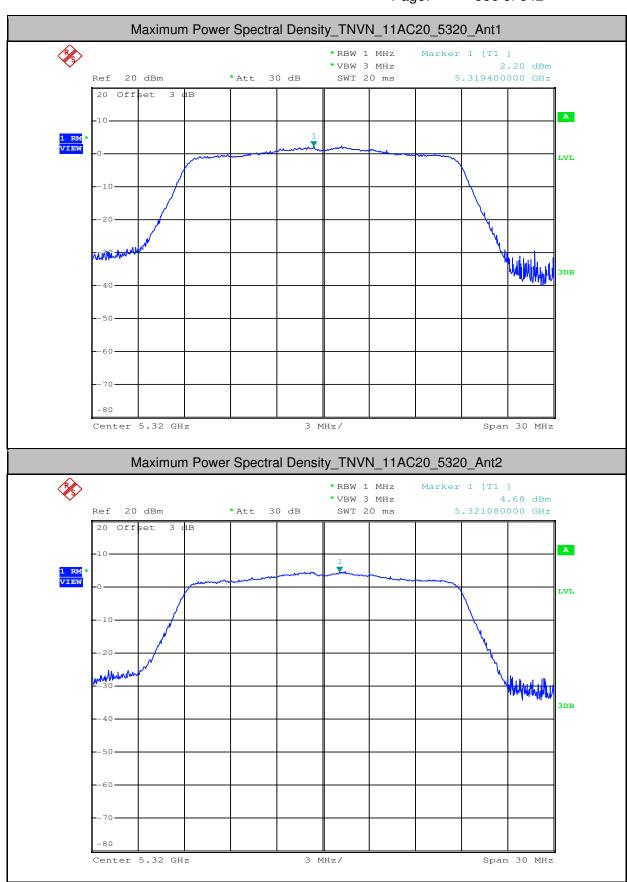

Report No.: SZEM180500465804

Page: 513 of 642

| 11N20  | 5500 | Ant2 | 3.01  | 0.27 | 3.28  | <11.00 | PASS |
|--------|------|------|-------|------|-------|--------|------|
| 11N20  | 5580 | Ant1 | 1.64  | 0.26 | 1.9   | <11.00 | PASS |
| 11N20  | 5580 | Ant2 | 2.41  | 0.33 | 2.74  | <11.00 | PASS |
| 11N20  | 5700 | Ant1 | 1.76  | 0.26 | 2.02  | <11.00 | PASS |
| 11N20  | 5700 | Ant2 | 2.75  | 0.26 | 3.01  | <11.00 | PASS |
| 11N40  | 5190 | Ant1 | -4.82 | 0.54 | -4.28 | <11.00 | PASS |
| 11N40  | 5190 | Ant2 | -0.53 | 0.54 | 0.01  | <11.00 | PASS |
| 11N40  | 5230 | Ant1 | -0.43 | 0.54 | 0.11  | <11.00 | PASS |
| 11N40  | 5230 | Ant2 | 2.29  | 0.54 | 2.83  | <11.00 | PASS |
| 11N40  | 5270 | Ant1 | 0.02  | 0.54 | 0.56  | <11.00 | PASS |
| 11N40  | 5270 | Ant2 | 2.33  | 0.54 | 2.87  | <11.00 | PASS |
| 11N40  | 5310 | Ant1 | -2.5  | 0.54 | -1.96 | <11.00 | PASS |
| 11N40  | 5310 | Ant2 | -1.45 | 0.54 | -0.91 | <11.00 | PASS |
| 11N40  | 5510 | Ant1 | -2.78 | 0.67 | -2.11 | <11.00 | PASS |
| 11N40  | 5510 | Ant2 | -1.76 | 0.54 | -1.22 | <11.00 | PASS |
| 11N40  | 5550 | Ant1 | 1.18  | 0.67 | 1.85  | <11.00 | PASS |
| 11N40  | 5550 | Ant2 | 2.02  | 0.54 | 2.56  | <11.00 | PASS |
| 11N40  | 5670 | Ant1 | 1.06  | 0.54 | 1.6   | <11.00 | PASS |
| 11N40  | 5670 | Ant2 | 1.53  | 0.54 | 2.07  | <11.00 | PASS |
| 11AC20 | 5180 | Ant1 | 0.66  | 0.26 | 0.92  | <11.00 | PASS |
| 11AC20 | 5180 | Ant2 | 4.16  | 0.26 | 4.42  | <11.00 | PASS |
| 11AC20 | 5220 | Ant1 | 2.83  | 0.26 | 3.09  | <11.00 | PASS |
| 11AC20 | 5220 | Ant2 | 6.03  | 0.26 | 6.29  | <11.00 | PASS |
| 11AC20 | 5240 | Ant1 | 2.93  | 0.26 | 3.19  | <11.00 | PASS |
| 11AC20 | 5240 | Ant2 | 5.65  | 0.26 | 5.91  | <11.00 | PASS |
| 11AC20 | 5260 | Ant1 | 4.32  | 0.33 | 4.65  | <11.00 | PASS |
| 11AC20 | 5260 | Ant2 | 6.5   | 0.26 | 6.76  | <11.00 | PASS |
| 11AC20 | 5300 | Ant1 | 4.13  | 0.33 | 4.46  | <11.00 | PASS |
| 11AC20 | 5300 | Ant2 | 6.17  | 0.33 | 6.5   | <11.00 | PASS |
| 11AC20 | 5320 | Ant1 | 2.2   | 0.26 | 2.46  | <11.00 | PASS |
| 11AC20 | 5320 | Ant2 | 4.68  | 0.26 | 4.94  | <11.00 | PASS |
| 11AC20 | 5500 | Ant1 | 1.8   | 0.26 | 2.06  | <11.00 | PASS |
| 11AC20 | 5500 | Ant2 | 3.15  | 0.26 | 3.41  | <11.00 | PASS |
| 11AC20 | 5580 | Ant1 | 2.11  | 0.26 | 2.37  | <11.00 | PASS |