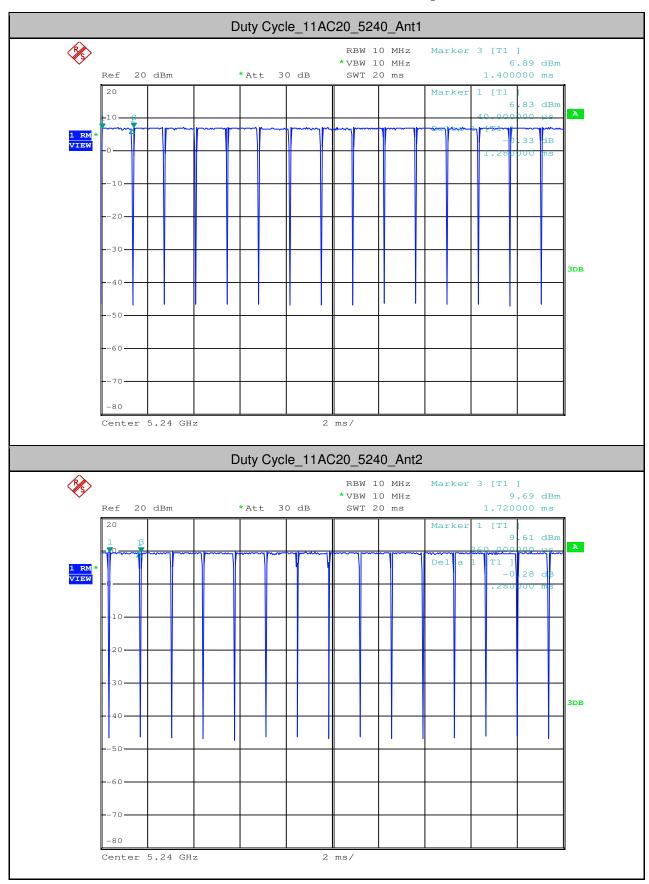

#### 4. Maximum Power Spectral Density

| Test<br>Mode | Test<br>Channel | Ant  | Level<br>[dBm/MHz] | 10log(1/x) Factor<br>[dB] | PSD<br>[dBm/MHz] | Limit<br>[dBm/MHz] | Verdict |
|--------------|-----------------|------|--------------------|---------------------------|------------------|--------------------|---------|
| 11A          | 5180            | Ant1 | 1.04               | 0.25                      | 1.29             | <11.00             | PASS    |
| 11A          | 5180            | Ant2 | 4.55               | 0.25                      | 4.8              | <11.00             | PASS    |
| 11A          | 5220            | Ant1 | 2.9                | 0.25                      | 3.15             | <11.00             | PASS    |
| 11A          | 5220            | Ant2 | 6                  | 0.25                      | 6.25             | <11.00             | PASS    |
| 11A          | 5240            | Ant1 | 2.91               | 0.25                      | 3.16             | <11.00             | PASS    |
| 11A          | 5240            | Ant2 | 5.71               | 0.25                      | 5.96             | <11.00             | PASS    |
| 11A          | 5260            | Ant1 | 4.41               | 0.25                      | 4.66             | <11.00             | PASS    |
| 11A          | 5260            | Ant2 | 6.93               | 0.25                      | 7.18             | <11.00             | PASS    |
| 11A          | 5300            | Ant1 | 4.24               | 0.25                      | 4.49             | <11.00             | PASS    |
| 11A          | 5300            | Ant2 | 6.19               | 0.25                      | 6.44             | <11.00             | PASS    |
| 11A          | 5320            | Ant1 | 2.09               | 0.25                      | 2.34             | <11.00             | PASS    |
| 11A          | 5320            | Ant2 | 4.65               | 0.25                      | 4.9              | <11.00             | PASS    |
| 11A          | 5500            | Ant1 | 2.11               | 0.25                      | 2.36             | <11.00             | PASS    |
| 11A          | 5500            | Ant2 | 3.43               | 0.25                      | 3.68             | <11.00             | PASS    |
| 11A          | 5580            | Ant1 | 2.26               | 0.25                      | 2.51             | <11.00             | PASS    |
| 11A          | 5580            | Ant2 | 3.11               | 0.25                      | 3.36             | <11.00             | PASS    |
| 11A          | 5700            | Ant1 | 2.33               | 0.25                      | 2.58             | <11.00             | PASS    |
| 11A          | 5700            | Ant2 | 3.32               | 0.25                      | 3.57             | <11.00             | PASS    |
| 11N20        | 5180            | Ant1 | 0.71               | 0.26                      | 0.97             | <11.00             | PASS    |
| 11N20        | 5180            | Ant2 | 4.35               | 0.26                      | 4.61             | <11.00             | PASS    |
| 11N20        | 5220            | Ant1 | 2.74               | 0.27                      | 3.01             | <11.00             | PASS    |
| 11N20        | 5220            | Ant2 | 5.81               | 0.27                      | 6.08             | <11.00             | PASS    |
| 11N20        | 5240            | Ant1 | 3.02               | 0.26                      | 3.28             | <11.00             | PASS    |
| 11N20        | 5240            | Ant2 | 5.46               | 0.26                      | 5.72             | <11.00             | PASS    |
| 11N20        | 5260            | Ant1 | 4.09               | 0.26                      | 4.35             | <11.00             | PASS    |
| 11N20        | 5260            | Ant2 | 6.52               | 0.26                      | 6.78             | <11.00             | PASS    |
| 11N20        | 5300            | Ant1 | 3.91               | 0.27                      | 4.18             | <11.00             | PASS    |
| 11N20        | 5300            | Ant2 | 6.07               | 0.26                      | 6.33             | <11.00             | PASS    |
| 11N20        | 5320            | Ant1 | 2.01               | 0.26                      | 2.27             | <11.00             | PASS    |
| 11N20        | 5320            | Ant2 | 4.48               | 0.27                      | 4.75             | <11.00             | PASS    |
| 11N20        | 5500            | Ant1 | 1.6                | 0.27                      | 1.87             | <11.00             | PASS    |