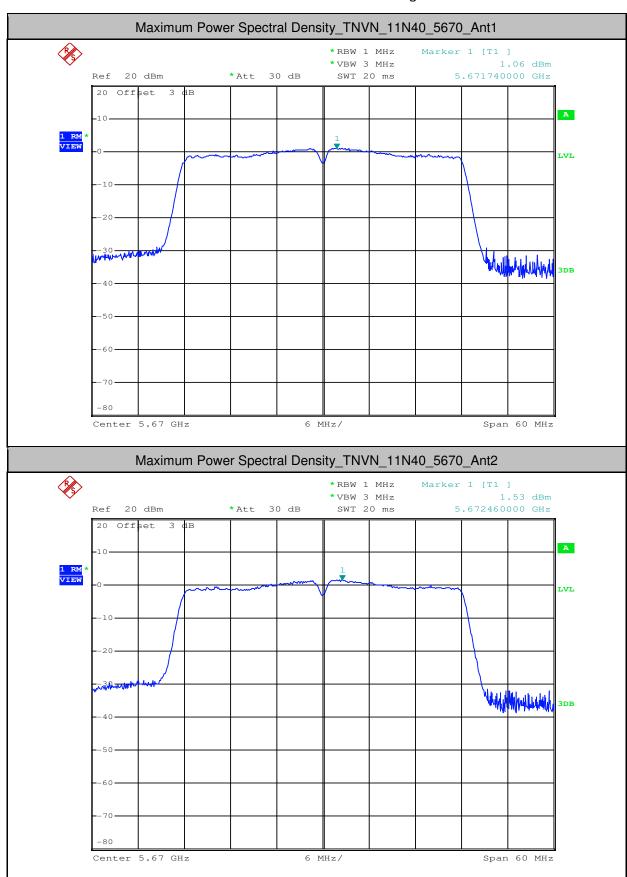

Report No.: SZEM180500465804

Page: 513 of 642

| 11N20  | 5500 | Ant2 | 3.01  | 0.27 | 3.28  | <11.00 | PASS |
|--------|------|------|-------|------|-------|--------|------|
| 11N20  | 5580 | Ant1 | 1.64  | 0.26 | 1.9   | <11.00 | PASS |
| 11N20  | 5580 | Ant2 | 2.41  | 0.33 | 2.74  | <11.00 | PASS |
| 11N20  | 5700 | Ant1 | 1.76  | 0.26 | 2.02  | <11.00 | PASS |
| 11N20  | 5700 | Ant2 | 2.75  | 0.26 | 3.01  | <11.00 | PASS |
| 11N40  | 5190 | Ant1 | -4.82 | 0.54 | -4.28 | <11.00 | PASS |
| 11N40  | 5190 | Ant2 | -0.53 | 0.54 | 0.01  | <11.00 | PASS |
| 11N40  | 5230 | Ant1 | -0.43 | 0.54 | 0.11  | <11.00 | PASS |
| 11N40  | 5230 | Ant2 | 2.29  | 0.54 | 2.83  | <11.00 | PASS |
| 11N40  | 5270 | Ant1 | 0.02  | 0.54 | 0.56  | <11.00 | PASS |
| 11N40  | 5270 | Ant2 | 2.33  | 0.54 | 2.87  | <11.00 | PASS |
| 11N40  | 5310 | Ant1 | -2.5  | 0.54 | -1.96 | <11.00 | PASS |
| 11N40  | 5310 | Ant2 | -1.45 | 0.54 | -0.91 | <11.00 | PASS |
| 11N40  | 5510 | Ant1 | -2.78 | 0.67 | -2.11 | <11.00 | PASS |
| 11N40  | 5510 | Ant2 | -1.76 | 0.54 | -1.22 | <11.00 | PASS |
| 11N40  | 5550 | Ant1 | 1.18  | 0.67 | 1.85  | <11.00 | PASS |
| 11N40  | 5550 | Ant2 | 2.02  | 0.54 | 2.56  | <11.00 | PASS |
| 11N40  | 5670 | Ant1 | 1.06  | 0.54 | 1.6   | <11.00 | PASS |
| 11N40  | 5670 | Ant2 | 1.53  | 0.54 | 2.07  | <11.00 | PASS |
| 11AC20 | 5180 | Ant1 | 0.66  | 0.26 | 0.92  | <11.00 | PASS |
| 11AC20 | 5180 | Ant2 | 4.16  | 0.26 | 4.42  | <11.00 | PASS |
| 11AC20 | 5220 | Ant1 | 2.83  | 0.26 | 3.09  | <11.00 | PASS |
| 11AC20 | 5220 | Ant2 | 6.03  | 0.26 | 6.29  | <11.00 | PASS |
| 11AC20 | 5240 | Ant1 | 2.93  | 0.26 | 3.19  | <11.00 | PASS |
| 11AC20 | 5240 | Ant2 | 5.65  | 0.26 | 5.91  | <11.00 | PASS |
| 11AC20 | 5260 | Ant1 | 4.32  | 0.33 | 4.65  | <11.00 | PASS |
| 11AC20 | 5260 | Ant2 | 6.5   | 0.26 | 6.76  | <11.00 | PASS |
| 11AC20 | 5300 | Ant1 | 4.13  | 0.33 | 4.46  | <11.00 | PASS |
| 11AC20 | 5300 | Ant2 | 6.17  | 0.33 | 6.5   | <11.00 | PASS |
| 11AC20 | 5320 | Ant1 | 2.2   | 0.26 | 2.46  | <11.00 | PASS |
| 11AC20 | 5320 | Ant2 | 4.68  | 0.26 | 4.94  | <11.00 | PASS |
| 11AC20 | 5500 | Ant1 | 1.8   | 0.26 | 2.06  | <11.00 | PASS |
| 11AC20 | 5500 | Ant2 | 3.15  | 0.26 | 3.41  | <11.00 | PASS |
| 11AC20 | 5580 | Ant1 | 2.11  | 0.26 | 2.37  | <11.00 | PASS |