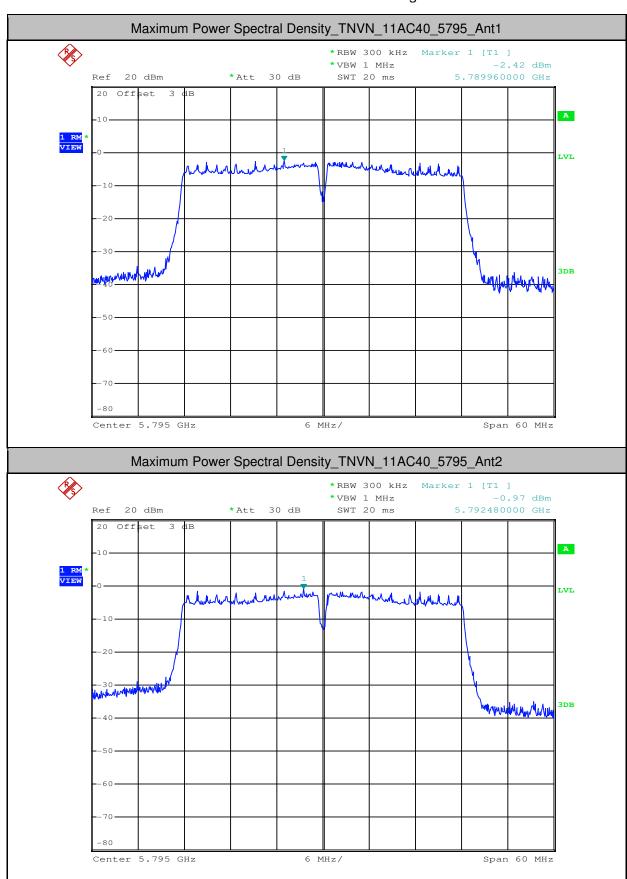

#### 4. Maximum Power Spectral Density

| Test<br>Mode | Test<br>Channel | Ant  | Level<br>[dBm/MHz] | 10log(1/x) Factor<br>[dB] | PSD<br>[dBm/MHz] | Limit<br>[dBm/MHz] | Verdict |
|--------------|-----------------|------|--------------------|---------------------------|------------------|--------------------|---------|
| 11A          | 5180            | Ant1 | 1.04               | 0.25                      | 1.29             | <11.00             | PASS    |
| 11A          | 5180            | Ant2 | 4.55               | 0.25                      | 4.8              | <11.00             | PASS    |
| 11A          | 5220            | Ant1 | 2.9                | 0.25                      | 3.15             | <11.00             | PASS    |
| 11A          | 5220            | Ant2 | 6                  | 0.25                      | 6.25             | <11.00             | PASS    |
| 11A          | 5240            | Ant1 | 2.91               | 0.25                      | 3.16             | <11.00             | PASS    |
| 11A          | 5240            | Ant2 | 5.71               | 0.25                      | 5.96             | <11.00             | PASS    |
| 11A          | 5260            | Ant1 | 4.41               | 0.25                      | 4.66             | <11.00             | PASS    |
| 11A          | 5260            | Ant2 | 6.93               | 0.25                      | 7.18             | <11.00             | PASS    |
| 11A          | 5300            | Ant1 | 4.24               | 0.25                      | 4.49             | <11.00             | PASS    |
| 11A          | 5300            | Ant2 | 6.19               | 0.25                      | 6.44             | <11.00             | PASS    |
| 11A          | 5320            | Ant1 | 2.09               | 0.25                      | 2.34             | <11.00             | PASS    |
| 11A          | 5320            | Ant2 | 4.65               | 0.25                      | 4.9              | <11.00             | PASS    |
| 11A          | 5500            | Ant1 | 2.11               | 0.25                      | 2.36             | <11.00             | PASS    |
| 11A          | 5500            | Ant2 | 3.43               | 0.25                      | 3.68             | <11.00             | PASS    |
| 11A          | 5580            | Ant1 | 2.26               | 0.25                      | 2.51             | <11.00             | PASS    |
| 11A          | 5580            | Ant2 | 3.11               | 0.25                      | 3.36             | <11.00             | PASS    |
| 11A          | 5700            | Ant1 | 2.33               | 0.25                      | 2.58             | <11.00             | PASS    |
| 11A          | 5700            | Ant2 | 3.32               | 0.25                      | 3.57             | <11.00             | PASS    |
| 11N20        | 5180            | Ant1 | 0.71               | 0.26                      | 0.97             | <11.00             | PASS    |
| 11N20        | 5180            | Ant2 | 4.35               | 0.26                      | 4.61             | <11.00             | PASS    |
| 11N20        | 5220            | Ant1 | 2.74               | 0.27                      | 3.01             | <11.00             | PASS    |
| 11N20        | 5220            | Ant2 | 5.81               | 0.27                      | 6.08             | <11.00             | PASS    |
| 11N20        | 5240            | Ant1 | 3.02               | 0.26                      | 3.28             | <11.00             | PASS    |
| 11N20        | 5240            | Ant2 | 5.46               | 0.26                      | 5.72             | <11.00             | PASS    |
| 11N20        | 5260            | Ant1 | 4.09               | 0.26                      | 4.35             | <11.00             | PASS    |
| 11N20        | 5260            | Ant2 | 6.52               | 0.26                      | 6.78             | <11.00             | PASS    |
| 11N20        | 5300            | Ant1 | 3.91               | 0.27                      | 4.18             | <11.00             | PASS    |
| 11N20        | 5300            | Ant2 | 6.07               | 0.26                      | 6.33             | <11.00             | PASS    |
| 11N20        | 5320            | Ant1 | 2.01               | 0.26                      | 2.27             | <11.00             | PASS    |
| 11N20        | 5320            | Ant2 | 4.48               | 0.27                      | 4.75             | <11.00             | PASS    |
| 11N20        | 5500            | Ant1 | 1.6                | 0.27                      | 1.87             | <11.00             | PASS    |