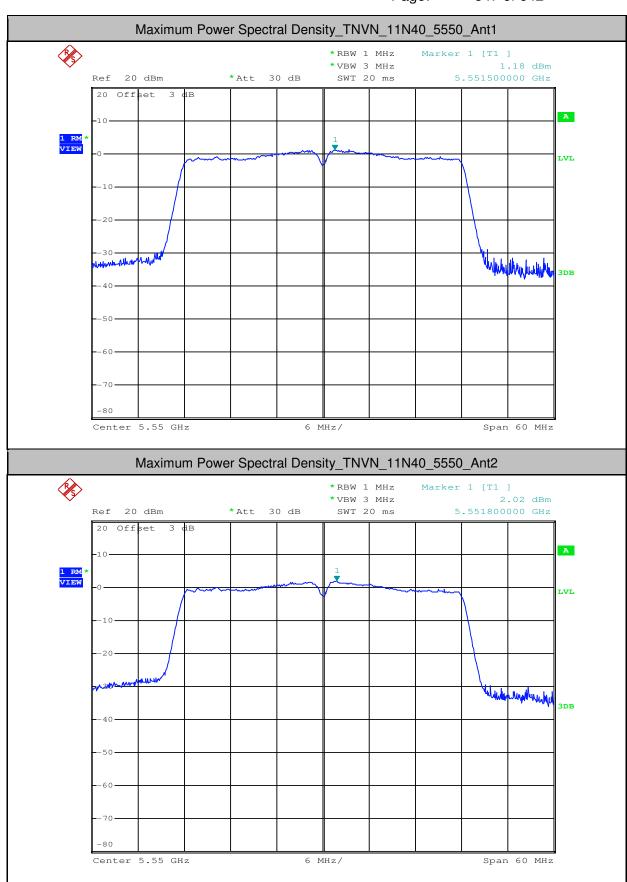

Report No.: SZEM180500465804

Page: 513 of 642

| 11N20  | 5500 | Ant2 | 3.01  | 0.27 | 3.28  | <11.00 | PASS |
|--------|------|------|-------|------|-------|--------|------|
| 11N20  | 5580 | Ant1 | 1.64  | 0.26 | 1.9   | <11.00 | PASS |
| 11N20  | 5580 | Ant2 | 2.41  | 0.33 | 2.74  | <11.00 | PASS |
| 11N20  | 5700 | Ant1 | 1.76  | 0.26 | 2.02  | <11.00 | PASS |
| 11N20  | 5700 | Ant2 | 2.75  | 0.26 | 3.01  | <11.00 | PASS |
| 11N40  | 5190 | Ant1 | -4.82 | 0.54 | -4.28 | <11.00 | PASS |
| 11N40  | 5190 | Ant2 | -0.53 | 0.54 | 0.01  | <11.00 | PASS |
| 11N40  | 5230 | Ant1 | -0.43 | 0.54 | 0.11  | <11.00 | PASS |
| 11N40  | 5230 | Ant2 | 2.29  | 0.54 | 2.83  | <11.00 | PASS |
| 11N40  | 5270 | Ant1 | 0.02  | 0.54 | 0.56  | <11.00 | PASS |
| 11N40  | 5270 | Ant2 | 2.33  | 0.54 | 2.87  | <11.00 | PASS |
| 11N40  | 5310 | Ant1 | -2.5  | 0.54 | -1.96 | <11.00 | PASS |
| 11N40  | 5310 | Ant2 | -1.45 | 0.54 | -0.91 | <11.00 | PASS |
| 11N40  | 5510 | Ant1 | -2.78 | 0.67 | -2.11 | <11.00 | PASS |
| 11N40  | 5510 | Ant2 | -1.76 | 0.54 | -1.22 | <11.00 | PASS |
| 11N40  | 5550 | Ant1 | 1.18  | 0.67 | 1.85  | <11.00 | PASS |
| 11N40  | 5550 | Ant2 | 2.02  | 0.54 | 2.56  | <11.00 | PASS |
| 11N40  | 5670 | Ant1 | 1.06  | 0.54 | 1.6   | <11.00 | PASS |
| 11N40  | 5670 | Ant2 | 1.53  | 0.54 | 2.07  | <11.00 | PASS |
| 11AC20 | 5180 | Ant1 | 0.66  | 0.26 | 0.92  | <11.00 | PASS |
| 11AC20 | 5180 | Ant2 | 4.16  | 0.26 | 4.42  | <11.00 | PASS |
| 11AC20 | 5220 | Ant1 | 2.83  | 0.26 | 3.09  | <11.00 | PASS |
| 11AC20 | 5220 | Ant2 | 6.03  | 0.26 | 6.29  | <11.00 | PASS |
| 11AC20 | 5240 | Ant1 | 2.93  | 0.26 | 3.19  | <11.00 | PASS |
| 11AC20 | 5240 | Ant2 | 5.65  | 0.26 | 5.91  | <11.00 | PASS |
| 11AC20 | 5260 | Ant1 | 4.32  | 0.33 | 4.65  | <11.00 | PASS |
| 11AC20 | 5260 | Ant2 | 6.5   | 0.26 | 6.76  | <11.00 | PASS |
| 11AC20 | 5300 | Ant1 | 4.13  | 0.33 | 4.46  | <11.00 | PASS |
| 11AC20 | 5300 | Ant2 | 6.17  | 0.33 | 6.5   | <11.00 | PASS |
| 11AC20 | 5320 | Ant1 | 2.2   | 0.26 | 2.46  | <11.00 | PASS |
| 11AC20 | 5320 | Ant2 | 4.68  | 0.26 | 4.94  | <11.00 | PASS |
| 11AC20 | 5500 | Ant1 | 1.8   | 0.26 | 2.06  | <11.00 | PASS |
| 11AC20 | 5500 | Ant2 | 3.15  | 0.26 | 3.41  | <11.00 | PASS |
| 11AC20 | 5580 | Ant1 | 2.11  | 0.26 | 2.37  | <11.00 | PASS |