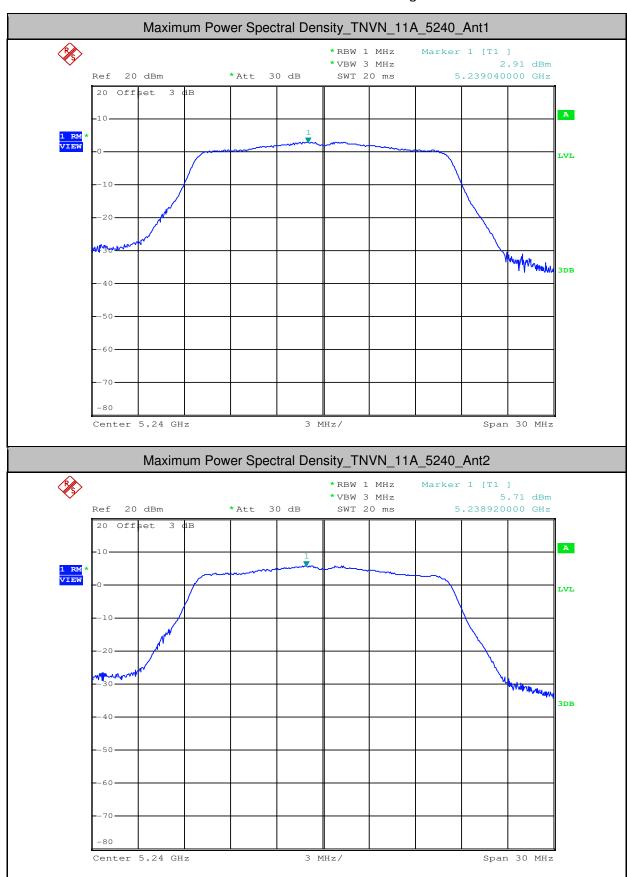

#### 4. Maximum Power Spectral Density

| Test<br>Mode | Test<br>Channel | Ant  | Level<br>[dBm/MHz] | 10log(1/x) Factor<br>[dB] | PSD<br>[dBm/MHz] | Limit<br>[dBm/MHz] | Verdict |
|--------------|-----------------|------|--------------------|---------------------------|------------------|--------------------|---------|
| 11A          | 5180            | Ant1 | 1.04               | 0.25                      | 1.29             | <11.00             | PASS    |
| 11A          | 5180            | Ant2 | 4.55               | 0.25                      | 4.8              | <11.00             | PASS    |
| 11A          | 5220            | Ant1 | 2.9                | 0.25                      | 3.15             | <11.00             | PASS    |
| 11A          | 5220            | Ant2 | 6                  | 0.25                      | 6.25             | <11.00             | PASS    |
| 11A          | 5240            | Ant1 | 2.91               | 0.25                      | 3.16             | <11.00             | PASS    |
| 11A          | 5240            | Ant2 | 5.71               | 0.25                      | 5.96             | <11.00             | PASS    |
| 11A          | 5260            | Ant1 | 4.41               | 0.25                      | 4.66             | <11.00             | PASS    |
| 11A          | 5260            | Ant2 | 6.93               | 0.25                      | 7.18             | <11.00             | PASS    |
| 11A          | 5300            | Ant1 | 4.24               | 0.25                      | 4.49             | <11.00             | PASS    |
| 11A          | 5300            | Ant2 | 6.19               | 0.25                      | 6.44             | <11.00             | PASS    |
| 11A          | 5320            | Ant1 | 2.09               | 0.25                      | 2.34             | <11.00             | PASS    |
| 11A          | 5320            | Ant2 | 4.65               | 0.25                      | 4.9              | <11.00             | PASS    |
| 11A          | 5500            | Ant1 | 2.11               | 0.25                      | 2.36             | <11.00             | PASS    |
| 11A          | 5500            | Ant2 | 3.43               | 0.25                      | 3.68             | <11.00             | PASS    |
| 11A          | 5580            | Ant1 | 2.26               | 0.25                      | 2.51             | <11.00             | PASS    |
| 11A          | 5580            | Ant2 | 3.11               | 0.25                      | 3.36             | <11.00             | PASS    |
| 11A          | 5700            | Ant1 | 2.33               | 0.25                      | 2.58             | <11.00             | PASS    |
| 11A          | 5700            | Ant2 | 3.32               | 0.25                      | 3.57             | <11.00             | PASS    |
| 11N20        | 5180            | Ant1 | 0.71               | 0.26                      | 0.97             | <11.00             | PASS    |
| 11N20        | 5180            | Ant2 | 4.35               | 0.26                      | 4.61             | <11.00             | PASS    |
| 11N20        | 5220            | Ant1 | 2.74               | 0.27                      | 3.01             | <11.00             | PASS    |
| 11N20        | 5220            | Ant2 | 5.81               | 0.27                      | 6.08             | <11.00             | PASS    |
| 11N20        | 5240            | Ant1 | 3.02               | 0.26                      | 3.28             | <11.00             | PASS    |
| 11N20        | 5240            | Ant2 | 5.46               | 0.26                      | 5.72             | <11.00             | PASS    |
| 11N20        | 5260            | Ant1 | 4.09               | 0.26                      | 4.35             | <11.00             | PASS    |
| 11N20        | 5260            | Ant2 | 6.52               | 0.26                      | 6.78             | <11.00             | PASS    |
| 11N20        | 5300            | Ant1 | 3.91               | 0.27                      | 4.18             | <11.00             | PASS    |
| 11N20        | 5300            | Ant2 | 6.07               | 0.26                      | 6.33             | <11.00             | PASS    |
| 11N20        | 5320            | Ant1 | 2.01               | 0.26                      | 2.27             | <11.00             | PASS    |
| 11N20        | 5320            | Ant2 | 4.48               | 0.27                      | 4.75             | <11.00             | PASS    |
| 11N20        | 5500            | Ant1 | 1.6                | 0.27                      | 1.87             | <11.00             | PASS    |