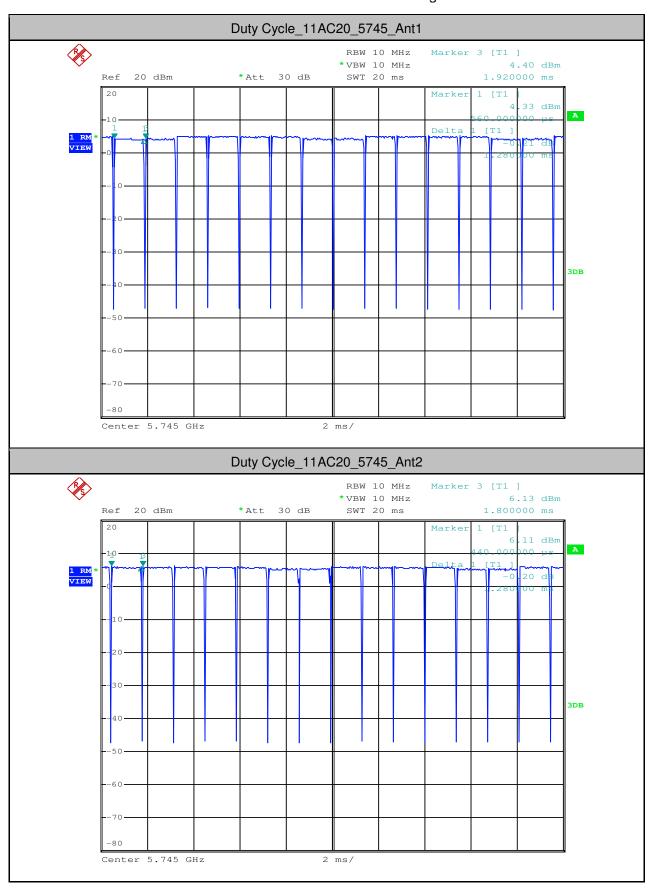

Report No.: SZEM180500465804

Page: 513 of 642

| 11N20  | 5500 | Ant2 | 3.01  | 0.27 | 3.28  | <11.00 | PASS |
|--------|------|------|-------|------|-------|--------|------|
| 11N20  | 5580 | Ant1 | 1.64  | 0.26 | 1.9   | <11.00 | PASS |
| 11N20  | 5580 | Ant2 | 2.41  | 0.33 | 2.74  | <11.00 | PASS |
| 11N20  | 5700 | Ant1 | 1.76  | 0.26 | 2.02  | <11.00 | PASS |
| 11N20  | 5700 | Ant2 | 2.75  | 0.26 | 3.01  | <11.00 | PASS |
| 11N40  | 5190 | Ant1 | -4.82 | 0.54 | -4.28 | <11.00 | PASS |
| 11N40  | 5190 | Ant2 | -0.53 | 0.54 | 0.01  | <11.00 | PASS |
| 11N40  | 5230 | Ant1 | -0.43 | 0.54 | 0.11  | <11.00 | PASS |
| 11N40  | 5230 | Ant2 | 2.29  | 0.54 | 2.83  | <11.00 | PASS |
| 11N40  | 5270 | Ant1 | 0.02  | 0.54 | 0.56  | <11.00 | PASS |
| 11N40  | 5270 | Ant2 | 2.33  | 0.54 | 2.87  | <11.00 | PASS |
| 11N40  | 5310 | Ant1 | -2.5  | 0.54 | -1.96 | <11.00 | PASS |
| 11N40  | 5310 | Ant2 | -1.45 | 0.54 | -0.91 | <11.00 | PASS |
| 11N40  | 5510 | Ant1 | -2.78 | 0.67 | -2.11 | <11.00 | PASS |
| 11N40  | 5510 | Ant2 | -1.76 | 0.54 | -1.22 | <11.00 | PASS |
| 11N40  | 5550 | Ant1 | 1.18  | 0.67 | 1.85  | <11.00 | PASS |
| 11N40  | 5550 | Ant2 | 2.02  | 0.54 | 2.56  | <11.00 | PASS |
| 11N40  | 5670 | Ant1 | 1.06  | 0.54 | 1.6   | <11.00 | PASS |
| 11N40  | 5670 | Ant2 | 1.53  | 0.54 | 2.07  | <11.00 | PASS |
| 11AC20 | 5180 | Ant1 | 0.66  | 0.26 | 0.92  | <11.00 | PASS |
| 11AC20 | 5180 | Ant2 | 4.16  | 0.26 | 4.42  | <11.00 | PASS |
| 11AC20 | 5220 | Ant1 | 2.83  | 0.26 | 3.09  | <11.00 | PASS |
| 11AC20 | 5220 | Ant2 | 6.03  | 0.26 | 6.29  | <11.00 | PASS |
| 11AC20 | 5240 | Ant1 | 2.93  | 0.26 | 3.19  | <11.00 | PASS |
| 11AC20 | 5240 | Ant2 | 5.65  | 0.26 | 5.91  | <11.00 | PASS |
| 11AC20 | 5260 | Ant1 | 4.32  | 0.33 | 4.65  | <11.00 | PASS |
| 11AC20 | 5260 | Ant2 | 6.5   | 0.26 | 6.76  | <11.00 | PASS |
| 11AC20 | 5300 | Ant1 | 4.13  | 0.33 | 4.46  | <11.00 | PASS |
| 11AC20 | 5300 | Ant2 | 6.17  | 0.33 | 6.5   | <11.00 | PASS |
| 11AC20 | 5320 | Ant1 | 2.2   | 0.26 | 2.46  | <11.00 | PASS |
| 11AC20 | 5320 | Ant2 | 4.68  | 0.26 | 4.94  | <11.00 | PASS |
| 11AC20 | 5500 | Ant1 | 1.8   | 0.26 | 2.06  | <11.00 | PASS |
| 11AC20 | 5500 | Ant2 | 3.15  | 0.26 | 3.41  | <11.00 | PASS |
| 11AC20 | 5580 | Ant1 | 2.11  | 0.26 | 2.37  | <11.00 | PASS |