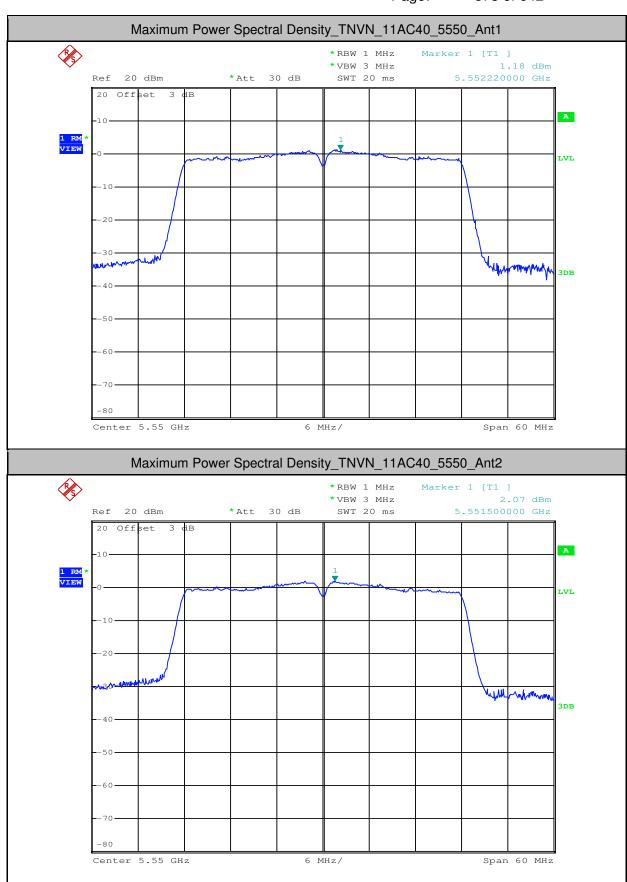

Report No.: SZEM180500465804

Page: 513 of 642

| 11N20  | 5500 | Ant2 | 3.01  | 0.27 | 3.28  | <11.00 | PASS |
|--------|------|------|-------|------|-------|--------|------|
| 11N20  | 5580 | Ant1 | 1.64  | 0.26 | 1.9   | <11.00 | PASS |
| 11N20  | 5580 | Ant2 | 2.41  | 0.33 | 2.74  | <11.00 | PASS |
| 11N20  | 5700 | Ant1 | 1.76  | 0.26 | 2.02  | <11.00 | PASS |
| 11N20  | 5700 | Ant2 | 2.75  | 0.26 | 3.01  | <11.00 | PASS |
| 11N40  | 5190 | Ant1 | -4.82 | 0.54 | -4.28 | <11.00 | PASS |
| 11N40  | 5190 | Ant2 | -0.53 | 0.54 | 0.01  | <11.00 | PASS |
| 11N40  | 5230 | Ant1 | -0.43 | 0.54 | 0.11  | <11.00 | PASS |
| 11N40  | 5230 | Ant2 | 2.29  | 0.54 | 2.83  | <11.00 | PASS |
| 11N40  | 5270 | Ant1 | 0.02  | 0.54 | 0.56  | <11.00 | PASS |
| 11N40  | 5270 | Ant2 | 2.33  | 0.54 | 2.87  | <11.00 | PASS |
| 11N40  | 5310 | Ant1 | -2.5  | 0.54 | -1.96 | <11.00 | PASS |
| 11N40  | 5310 | Ant2 | -1.45 | 0.54 | -0.91 | <11.00 | PASS |
| 11N40  | 5510 | Ant1 | -2.78 | 0.67 | -2.11 | <11.00 | PASS |
| 11N40  | 5510 | Ant2 | -1.76 | 0.54 | -1.22 | <11.00 | PASS |
| 11N40  | 5550 | Ant1 | 1.18  | 0.67 | 1.85  | <11.00 | PASS |
| 11N40  | 5550 | Ant2 | 2.02  | 0.54 | 2.56  | <11.00 | PASS |
| 11N40  | 5670 | Ant1 | 1.06  | 0.54 | 1.6   | <11.00 | PASS |
| 11N40  | 5670 | Ant2 | 1.53  | 0.54 | 2.07  | <11.00 | PASS |
| 11AC20 | 5180 | Ant1 | 0.66  | 0.26 | 0.92  | <11.00 | PASS |
| 11AC20 | 5180 | Ant2 | 4.16  | 0.26 | 4.42  | <11.00 | PASS |
| 11AC20 | 5220 | Ant1 | 2.83  | 0.26 | 3.09  | <11.00 | PASS |
| 11AC20 | 5220 | Ant2 | 6.03  | 0.26 | 6.29  | <11.00 | PASS |
| 11AC20 | 5240 | Ant1 | 2.93  | 0.26 | 3.19  | <11.00 | PASS |
| 11AC20 | 5240 | Ant2 | 5.65  | 0.26 | 5.91  | <11.00 | PASS |
| 11AC20 | 5260 | Ant1 | 4.32  | 0.33 | 4.65  | <11.00 | PASS |
| 11AC20 | 5260 | Ant2 | 6.5   | 0.26 | 6.76  | <11.00 | PASS |
| 11AC20 | 5300 | Ant1 | 4.13  | 0.33 | 4.46  | <11.00 | PASS |
| 11AC20 | 5300 | Ant2 | 6.17  | 0.33 | 6.5   | <11.00 | PASS |
| 11AC20 | 5320 | Ant1 | 2.2   | 0.26 | 2.46  | <11.00 | PASS |
| 11AC20 | 5320 | Ant2 | 4.68  | 0.26 | 4.94  | <11.00 | PASS |
| 11AC20 | 5500 | Ant1 | 1.8   | 0.26 | 2.06  | <11.00 | PASS |
| 11AC20 | 5500 | Ant2 | 3.15  | 0.26 | 3.41  | <11.00 | PASS |
| 11AC20 | 5580 | Ant1 | 2.11  | 0.26 | 2.37  | <11.00 | PASS |