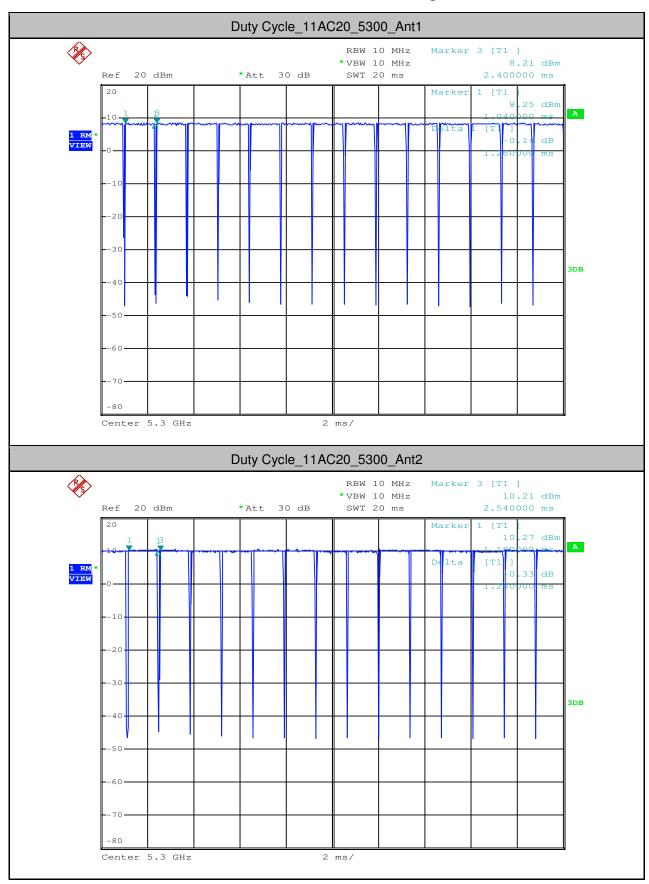

Report No.: SZEM180500465804

Page: 513 of 642

| 11N20  | 5500 | Ant2 | 3.01  | 0.27 | 3.28  | <11.00 | PASS |
|--------|------|------|-------|------|-------|--------|------|
| 11N20  | 5580 | Ant1 | 1.64  | 0.26 | 1.9   | <11.00 | PASS |
| 11N20  | 5580 | Ant2 | 2.41  | 0.33 | 2.74  | <11.00 | PASS |
| 11N20  | 5700 | Ant1 | 1.76  | 0.26 | 2.02  | <11.00 | PASS |
| 11N20  | 5700 | Ant2 | 2.75  | 0.26 | 3.01  | <11.00 | PASS |
| 11N40  | 5190 | Ant1 | -4.82 | 0.54 | -4.28 | <11.00 | PASS |
| 11N40  | 5190 | Ant2 | -0.53 | 0.54 | 0.01  | <11.00 | PASS |
| 11N40  | 5230 | Ant1 | -0.43 | 0.54 | 0.11  | <11.00 | PASS |
| 11N40  | 5230 | Ant2 | 2.29  | 0.54 | 2.83  | <11.00 | PASS |
| 11N40  | 5270 | Ant1 | 0.02  | 0.54 | 0.56  | <11.00 | PASS |
| 11N40  | 5270 | Ant2 | 2.33  | 0.54 | 2.87  | <11.00 | PASS |
| 11N40  | 5310 | Ant1 | -2.5  | 0.54 | -1.96 | <11.00 | PASS |
| 11N40  | 5310 | Ant2 | -1.45 | 0.54 | -0.91 | <11.00 | PASS |
| 11N40  | 5510 | Ant1 | -2.78 | 0.67 | -2.11 | <11.00 | PASS |
| 11N40  | 5510 | Ant2 | -1.76 | 0.54 | -1.22 | <11.00 | PASS |
| 11N40  | 5550 | Ant1 | 1.18  | 0.67 | 1.85  | <11.00 | PASS |
| 11N40  | 5550 | Ant2 | 2.02  | 0.54 | 2.56  | <11.00 | PASS |
| 11N40  | 5670 | Ant1 | 1.06  | 0.54 | 1.6   | <11.00 | PASS |
| 11N40  | 5670 | Ant2 | 1.53  | 0.54 | 2.07  | <11.00 | PASS |
| 11AC20 | 5180 | Ant1 | 0.66  | 0.26 | 0.92  | <11.00 | PASS |
| 11AC20 | 5180 | Ant2 | 4.16  | 0.26 | 4.42  | <11.00 | PASS |
| 11AC20 | 5220 | Ant1 | 2.83  | 0.26 | 3.09  | <11.00 | PASS |
| 11AC20 | 5220 | Ant2 | 6.03  | 0.26 | 6.29  | <11.00 | PASS |
| 11AC20 | 5240 | Ant1 | 2.93  | 0.26 | 3.19  | <11.00 | PASS |
| 11AC20 | 5240 | Ant2 | 5.65  | 0.26 | 5.91  | <11.00 | PASS |
| 11AC20 | 5260 | Ant1 | 4.32  | 0.33 | 4.65  | <11.00 | PASS |
| 11AC20 | 5260 | Ant2 | 6.5   | 0.26 | 6.76  | <11.00 | PASS |
| 11AC20 | 5300 | Ant1 | 4.13  | 0.33 | 4.46  | <11.00 | PASS |
| 11AC20 | 5300 | Ant2 | 6.17  | 0.33 | 6.5   | <11.00 | PASS |
| 11AC20 | 5320 | Ant1 | 2.2   | 0.26 | 2.46  | <11.00 | PASS |
| 11AC20 | 5320 | Ant2 | 4.68  | 0.26 | 4.94  | <11.00 | PASS |
| 11AC20 | 5500 | Ant1 | 1.8   | 0.26 | 2.06  | <11.00 | PASS |
| 11AC20 | 5500 | Ant2 | 3.15  | 0.26 | 3.41  | <11.00 | PASS |
| 11AC20 | 5580 | Ant1 | 2.11  | 0.26 | 2.37  | <11.00 | PASS |