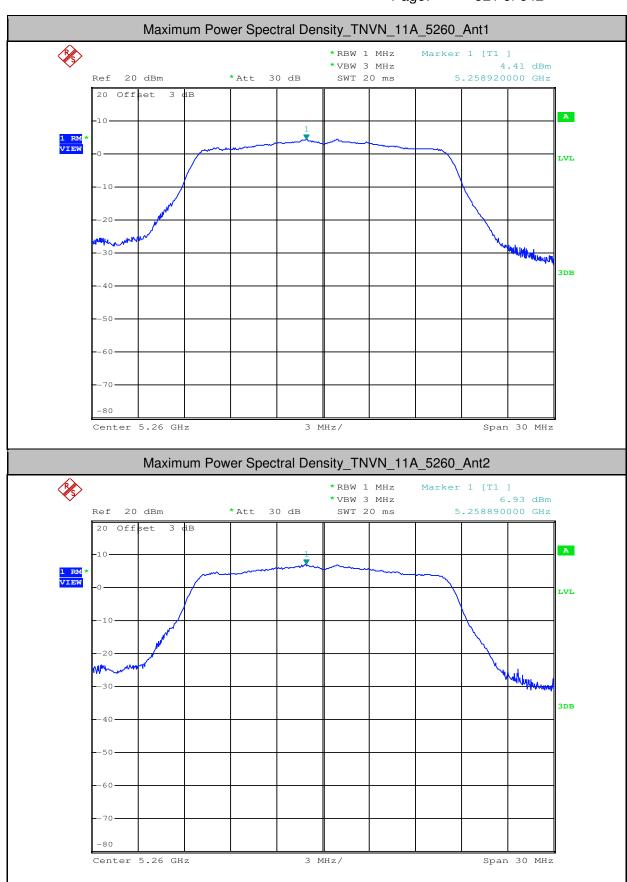

#### 4. Maximum Power Spectral Density

| Test<br>Mode | Test<br>Channel | Ant  | Level<br>[dBm/MHz] | 10log(1/x) Factor<br>[dB] | PSD<br>[dBm/MHz] | Limit<br>[dBm/MHz] | Verdict |
|--------------|-----------------|------|--------------------|---------------------------|------------------|--------------------|---------|
| 11A          | 5180            | Ant1 | 1.04               | 0.25                      | 1.29             | <11.00             | PASS    |
| 11A          | 5180            | Ant2 | 4.55               | 0.25                      | 4.8              | <11.00             | PASS    |
| 11A          | 5220            | Ant1 | 2.9                | 0.25                      | 3.15             | <11.00             | PASS    |
| 11A          | 5220            | Ant2 | 6                  | 0.25                      | 6.25             | <11.00             | PASS    |
| 11A          | 5240            | Ant1 | 2.91               | 0.25                      | 3.16             | <11.00             | PASS    |
| 11A          | 5240            | Ant2 | 5.71               | 0.25                      | 5.96             | <11.00             | PASS    |
| 11A          | 5260            | Ant1 | 4.41               | 0.25                      | 4.66             | <11.00             | PASS    |
| 11A          | 5260            | Ant2 | 6.93               | 0.25                      | 7.18             | <11.00             | PASS    |
| 11A          | 5300            | Ant1 | 4.24               | 0.25                      | 4.49             | <11.00             | PASS    |
| 11A          | 5300            | Ant2 | 6.19               | 0.25                      | 6.44             | <11.00             | PASS    |
| 11A          | 5320            | Ant1 | 2.09               | 0.25                      | 2.34             | <11.00             | PASS    |
| 11A          | 5320            | Ant2 | 4.65               | 0.25                      | 4.9              | <11.00             | PASS    |
| 11A          | 5500            | Ant1 | 2.11               | 0.25                      | 2.36             | <11.00             | PASS    |
| 11A          | 5500            | Ant2 | 3.43               | 0.25                      | 3.68             | <11.00             | PASS    |
| 11A          | 5580            | Ant1 | 2.26               | 0.25                      | 2.51             | <11.00             | PASS    |
| 11A          | 5580            | Ant2 | 3.11               | 0.25                      | 3.36             | <11.00             | PASS    |
| 11A          | 5700            | Ant1 | 2.33               | 0.25                      | 2.58             | <11.00             | PASS    |
| 11A          | 5700            | Ant2 | 3.32               | 0.25                      | 3.57             | <11.00             | PASS    |
| 11N20        | 5180            | Ant1 | 0.71               | 0.26                      | 0.97             | <11.00             | PASS    |
| 11N20        | 5180            | Ant2 | 4.35               | 0.26                      | 4.61             | <11.00             | PASS    |
| 11N20        | 5220            | Ant1 | 2.74               | 0.27                      | 3.01             | <11.00             | PASS    |
| 11N20        | 5220            | Ant2 | 5.81               | 0.27                      | 6.08             | <11.00             | PASS    |
| 11N20        | 5240            | Ant1 | 3.02               | 0.26                      | 3.28             | <11.00             | PASS    |
| 11N20        | 5240            | Ant2 | 5.46               | 0.26                      | 5.72             | <11.00             | PASS    |
| 11N20        | 5260            | Ant1 | 4.09               | 0.26                      | 4.35             | <11.00             | PASS    |
| 11N20        | 5260            | Ant2 | 6.52               | 0.26                      | 6.78             | <11.00             | PASS    |
| 11N20        | 5300            | Ant1 | 3.91               | 0.27                      | 4.18             | <11.00             | PASS    |
| 11N20        | 5300            | Ant2 | 6.07               | 0.26                      | 6.33             | <11.00             | PASS    |
| 11N20        | 5320            | Ant1 | 2.01               | 0.26                      | 2.27             | <11.00             | PASS    |
| 11N20        | 5320            | Ant2 | 4.48               | 0.27                      | 4.75             | <11.00             | PASS    |
| 11N20        | 5500            | Ant1 | 1.6                | 0.27                      | 1.87             | <11.00             | PASS    |