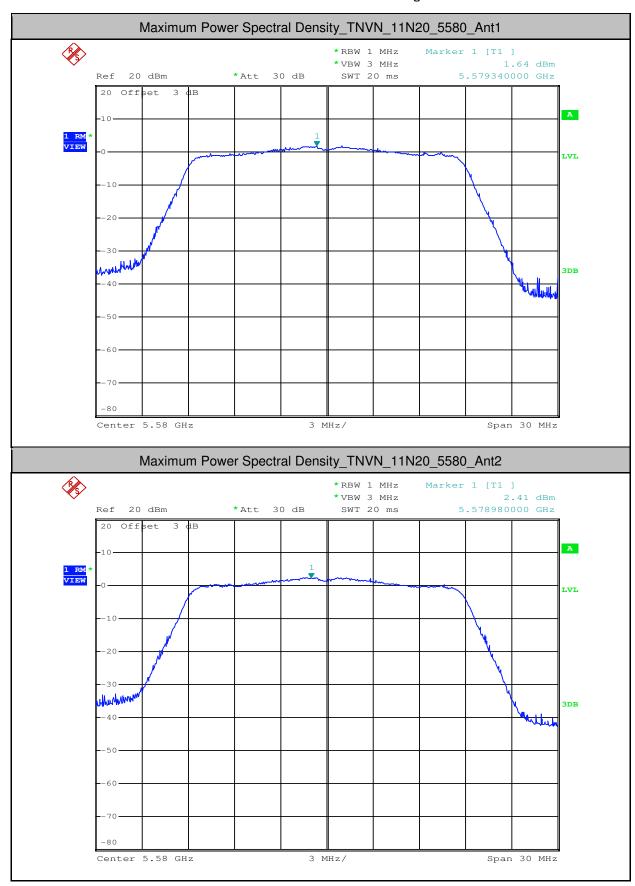

Report No.: SZEM180500465804

Page: 513 of 642

| 11N20  | 5500 | Ant2 | 3.01  | 0.27 | 3.28  | <11.00 | PASS |
|--------|------|------|-------|------|-------|--------|------|
| 11N20  | 5580 | Ant1 | 1.64  | 0.26 | 1.9   | <11.00 | PASS |
| 11N20  | 5580 | Ant2 | 2.41  | 0.33 | 2.74  | <11.00 | PASS |
| 11N20  | 5700 | Ant1 | 1.76  | 0.26 | 2.02  | <11.00 | PASS |
| 11N20  | 5700 | Ant2 | 2.75  | 0.26 | 3.01  | <11.00 | PASS |
| 11N40  | 5190 | Ant1 | -4.82 | 0.54 | -4.28 | <11.00 | PASS |
| 11N40  | 5190 | Ant2 | -0.53 | 0.54 | 0.01  | <11.00 | PASS |
| 11N40  | 5230 | Ant1 | -0.43 | 0.54 | 0.11  | <11.00 | PASS |
| 11N40  | 5230 | Ant2 | 2.29  | 0.54 | 2.83  | <11.00 | PASS |
| 11N40  | 5270 | Ant1 | 0.02  | 0.54 | 0.56  | <11.00 | PASS |
| 11N40  | 5270 | Ant2 | 2.33  | 0.54 | 2.87  | <11.00 | PASS |
| 11N40  | 5310 | Ant1 | -2.5  | 0.54 | -1.96 | <11.00 | PASS |
| 11N40  | 5310 | Ant2 | -1.45 | 0.54 | -0.91 | <11.00 | PASS |
| 11N40  | 5510 | Ant1 | -2.78 | 0.67 | -2.11 | <11.00 | PASS |
| 11N40  | 5510 | Ant2 | -1.76 | 0.54 | -1.22 | <11.00 | PASS |
| 11N40  | 5550 | Ant1 | 1.18  | 0.67 | 1.85  | <11.00 | PASS |
| 11N40  | 5550 | Ant2 | 2.02  | 0.54 | 2.56  | <11.00 | PASS |
| 11N40  | 5670 | Ant1 | 1.06  | 0.54 | 1.6   | <11.00 | PASS |
| 11N40  | 5670 | Ant2 | 1.53  | 0.54 | 2.07  | <11.00 | PASS |
| 11AC20 | 5180 | Ant1 | 0.66  | 0.26 | 0.92  | <11.00 | PASS |
| 11AC20 | 5180 | Ant2 | 4.16  | 0.26 | 4.42  | <11.00 | PASS |
| 11AC20 | 5220 | Ant1 | 2.83  | 0.26 | 3.09  | <11.00 | PASS |
| 11AC20 | 5220 | Ant2 | 6.03  | 0.26 | 6.29  | <11.00 | PASS |
| 11AC20 | 5240 | Ant1 | 2.93  | 0.26 | 3.19  | <11.00 | PASS |
| 11AC20 | 5240 | Ant2 | 5.65  | 0.26 | 5.91  | <11.00 | PASS |
| 11AC20 | 5260 | Ant1 | 4.32  | 0.33 | 4.65  | <11.00 | PASS |
| 11AC20 | 5260 | Ant2 | 6.5   | 0.26 | 6.76  | <11.00 | PASS |
| 11AC20 | 5300 | Ant1 | 4.13  | 0.33 | 4.46  | <11.00 | PASS |
| 11AC20 | 5300 | Ant2 | 6.17  | 0.33 | 6.5   | <11.00 | PASS |
| 11AC20 | 5320 | Ant1 | 2.2   | 0.26 | 2.46  | <11.00 | PASS |
| 11AC20 | 5320 | Ant2 | 4.68  | 0.26 | 4.94  | <11.00 | PASS |
| 11AC20 | 5500 | Ant1 | 1.8   | 0.26 | 2.06  | <11.00 | PASS |
| 11AC20 | 5500 | Ant2 | 3.15  | 0.26 | 3.41  | <11.00 | PASS |
| 11AC20 | 5580 | Ant1 | 2.11  | 0.26 | 2.37  | <11.00 | PASS |