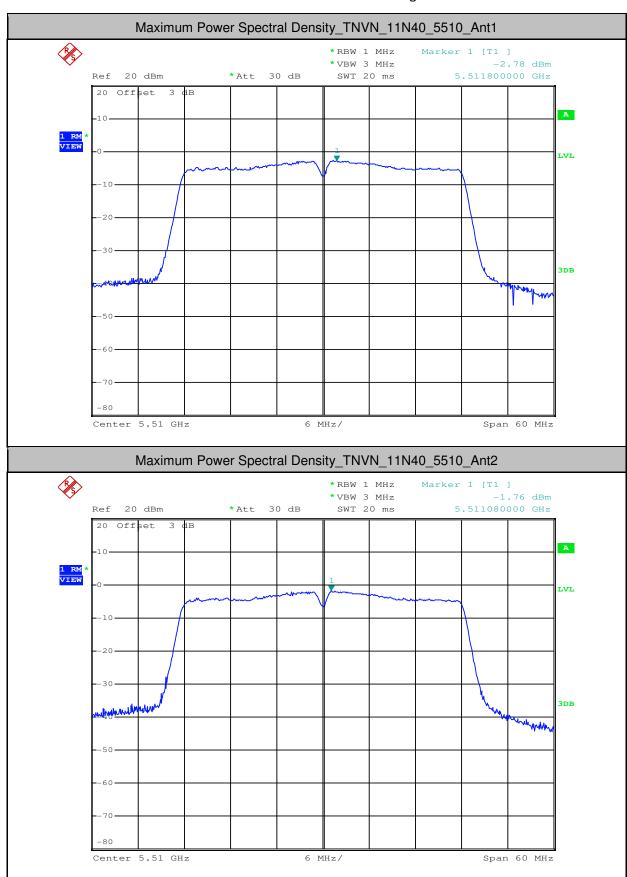

Report No.: SZEM180500465804

Page: 513 of 642

| 11N20  | 5500 | Ant2 | 3.01  | 0.27 | 3.28  | <11.00 | PASS |
|--------|------|------|-------|------|-------|--------|------|
| 11N20  | 5580 | Ant1 | 1.64  | 0.26 | 1.9   | <11.00 | PASS |
| 11N20  | 5580 | Ant2 | 2.41  | 0.33 | 2.74  | <11.00 | PASS |
| 11N20  | 5700 | Ant1 | 1.76  | 0.26 | 2.02  | <11.00 | PASS |
| 11N20  | 5700 | Ant2 | 2.75  | 0.26 | 3.01  | <11.00 | PASS |
| 11N40  | 5190 | Ant1 | -4.82 | 0.54 | -4.28 | <11.00 | PASS |
| 11N40  | 5190 | Ant2 | -0.53 | 0.54 | 0.01  | <11.00 | PASS |
| 11N40  | 5230 | Ant1 | -0.43 | 0.54 | 0.11  | <11.00 | PASS |
| 11N40  | 5230 | Ant2 | 2.29  | 0.54 | 2.83  | <11.00 | PASS |
| 11N40  | 5270 | Ant1 | 0.02  | 0.54 | 0.56  | <11.00 | PASS |
| 11N40  | 5270 | Ant2 | 2.33  | 0.54 | 2.87  | <11.00 | PASS |
| 11N40  | 5310 | Ant1 | -2.5  | 0.54 | -1.96 | <11.00 | PASS |
| 11N40  | 5310 | Ant2 | -1.45 | 0.54 | -0.91 | <11.00 | PASS |
| 11N40  | 5510 | Ant1 | -2.78 | 0.67 | -2.11 | <11.00 | PASS |
| 11N40  | 5510 | Ant2 | -1.76 | 0.54 | -1.22 | <11.00 | PASS |
| 11N40  | 5550 | Ant1 | 1.18  | 0.67 | 1.85  | <11.00 | PASS |
| 11N40  | 5550 | Ant2 | 2.02  | 0.54 | 2.56  | <11.00 | PASS |
| 11N40  | 5670 | Ant1 | 1.06  | 0.54 | 1.6   | <11.00 | PASS |
| 11N40  | 5670 | Ant2 | 1.53  | 0.54 | 2.07  | <11.00 | PASS |
| 11AC20 | 5180 | Ant1 | 0.66  | 0.26 | 0.92  | <11.00 | PASS |
| 11AC20 | 5180 | Ant2 | 4.16  | 0.26 | 4.42  | <11.00 | PASS |
| 11AC20 | 5220 | Ant1 | 2.83  | 0.26 | 3.09  | <11.00 | PASS |
| 11AC20 | 5220 | Ant2 | 6.03  | 0.26 | 6.29  | <11.00 | PASS |
| 11AC20 | 5240 | Ant1 | 2.93  | 0.26 | 3.19  | <11.00 | PASS |
| 11AC20 | 5240 | Ant2 | 5.65  | 0.26 | 5.91  | <11.00 | PASS |
| 11AC20 | 5260 | Ant1 | 4.32  | 0.33 | 4.65  | <11.00 | PASS |
| 11AC20 | 5260 | Ant2 | 6.5   | 0.26 | 6.76  | <11.00 | PASS |
| 11AC20 | 5300 | Ant1 | 4.13  | 0.33 | 4.46  | <11.00 | PASS |
| 11AC20 | 5300 | Ant2 | 6.17  | 0.33 | 6.5   | <11.00 | PASS |
| 11AC20 | 5320 | Ant1 | 2.2   | 0.26 | 2.46  | <11.00 | PASS |
| 11AC20 | 5320 | Ant2 | 4.68  | 0.26 | 4.94  | <11.00 | PASS |
| 11AC20 | 5500 | Ant1 | 1.8   | 0.26 | 2.06  | <11.00 | PASS |
| 11AC20 | 5500 | Ant2 | 3.15  | 0.26 | 3.41  | <11.00 | PASS |
| 11AC20 | 5580 | Ant1 | 2.11  | 0.26 | 2.37  | <11.00 | PASS |