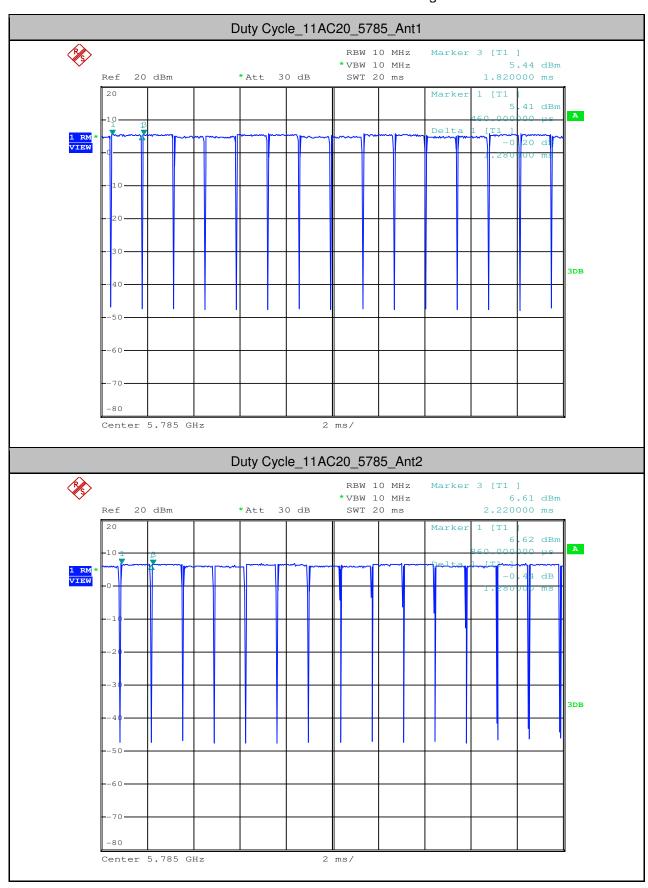

#### 4. Maximum Power Spectral Density

| Test<br>Mode | Test<br>Channel | Ant  | Level<br>[dBm/MHz] | 10log(1/x) Factor<br>[dB] | PSD<br>[dBm/MHz] | Limit<br>[dBm/MHz] | Verdict |
|--------------|-----------------|------|--------------------|---------------------------|------------------|--------------------|---------|
| 11A          | 5180            | Ant1 | 1.04               | 0.25                      | 1.29             | <11.00             | PASS    |
| 11A          | 5180            | Ant2 | 4.55               | 0.25                      | 4.8              | <11.00             | PASS    |
| 11A          | 5220            | Ant1 | 2.9                | 0.25                      | 3.15             | <11.00             | PASS    |
| 11A          | 5220            | Ant2 | 6                  | 0.25                      | 6.25             | <11.00             | PASS    |
| 11A          | 5240            | Ant1 | 2.91               | 0.25                      | 3.16             | <11.00             | PASS    |
| 11A          | 5240            | Ant2 | 5.71               | 0.25                      | 5.96             | <11.00             | PASS    |
| 11A          | 5260            | Ant1 | 4.41               | 0.25                      | 4.66             | <11.00             | PASS    |
| 11A          | 5260            | Ant2 | 6.93               | 0.25                      | 7.18             | <11.00             | PASS    |
| 11A          | 5300            | Ant1 | 4.24               | 0.25                      | 4.49             | <11.00             | PASS    |
| 11A          | 5300            | Ant2 | 6.19               | 0.25                      | 6.44             | <11.00             | PASS    |
| 11A          | 5320            | Ant1 | 2.09               | 0.25                      | 2.34             | <11.00             | PASS    |
| 11A          | 5320            | Ant2 | 4.65               | 0.25                      | 4.9              | <11.00             | PASS    |
| 11A          | 5500            | Ant1 | 2.11               | 0.25                      | 2.36             | <11.00             | PASS    |
| 11A          | 5500            | Ant2 | 3.43               | 0.25                      | 3.68             | <11.00             | PASS    |
| 11A          | 5580            | Ant1 | 2.26               | 0.25                      | 2.51             | <11.00             | PASS    |
| 11A          | 5580            | Ant2 | 3.11               | 0.25                      | 3.36             | <11.00             | PASS    |
| 11A          | 5700            | Ant1 | 2.33               | 0.25                      | 2.58             | <11.00             | PASS    |
| 11A          | 5700            | Ant2 | 3.32               | 0.25                      | 3.57             | <11.00             | PASS    |
| 11N20        | 5180            | Ant1 | 0.71               | 0.26                      | 0.97             | <11.00             | PASS    |
| 11N20        | 5180            | Ant2 | 4.35               | 0.26                      | 4.61             | <11.00             | PASS    |
| 11N20        | 5220            | Ant1 | 2.74               | 0.27                      | 3.01             | <11.00             | PASS    |
| 11N20        | 5220            | Ant2 | 5.81               | 0.27                      | 6.08             | <11.00             | PASS    |
| 11N20        | 5240            | Ant1 | 3.02               | 0.26                      | 3.28             | <11.00             | PASS    |
| 11N20        | 5240            | Ant2 | 5.46               | 0.26                      | 5.72             | <11.00             | PASS    |
| 11N20        | 5260            | Ant1 | 4.09               | 0.26                      | 4.35             | <11.00             | PASS    |
| 11N20        | 5260            | Ant2 | 6.52               | 0.26                      | 6.78             | <11.00             | PASS    |
| 11N20        | 5300            | Ant1 | 3.91               | 0.27                      | 4.18             | <11.00             | PASS    |
| 11N20        | 5300            | Ant2 | 6.07               | 0.26                      | 6.33             | <11.00             | PASS    |
| 11N20        | 5320            | Ant1 | 2.01               | 0.26                      | 2.27             | <11.00             | PASS    |
| 11N20        | 5320            | Ant2 | 4.48               | 0.27                      | 4.75             | <11.00             | PASS    |
| 11N20        | 5500            | Ant1 | 1.6                | 0.27                      | 1.87             | <11.00             | PASS    |

Report No.: SZEM180500465804

Page: 513 of 642

| 11N20  | 5500 | Ant2 | 3.01  | 0.27 | 3.28  | <11.00 | PASS |
|--------|------|------|-------|------|-------|--------|------|
| 11N20  | 5580 | Ant1 | 1.64  | 0.26 | 1.9   | <11.00 | PASS |
| 11N20  | 5580 | Ant2 | 2.41  | 0.33 | 2.74  | <11.00 | PASS |
| 11N20  | 5700 | Ant1 | 1.76  | 0.26 | 2.02  | <11.00 | PASS |
| 11N20  | 5700 | Ant2 | 2.75  | 0.26 | 3.01  | <11.00 | PASS |
| 11N40  | 5190 | Ant1 | -4.82 | 0.54 | -4.28 | <11.00 | PASS |
| 11N40  | 5190 | Ant2 | -0.53 | 0.54 | 0.01  | <11.00 | PASS |
| 11N40  | 5230 | Ant1 | -0.43 | 0.54 | 0.11  | <11.00 | PASS |
| 11N40  | 5230 | Ant2 | 2.29  | 0.54 | 2.83  | <11.00 | PASS |
| 11N40  | 5270 | Ant1 | 0.02  | 0.54 | 0.56  | <11.00 | PASS |
| 11N40  | 5270 | Ant2 | 2.33  | 0.54 | 2.87  | <11.00 | PASS |
| 11N40  | 5310 | Ant1 | -2.5  | 0.54 | -1.96 | <11.00 | PASS |
| 11N40  | 5310 | Ant2 | -1.45 | 0.54 | -0.91 | <11.00 | PASS |
| 11N40  | 5510 | Ant1 | -2.78 | 0.67 | -2.11 | <11.00 | PASS |
| 11N40  | 5510 | Ant2 | -1.76 | 0.54 | -1.22 | <11.00 | PASS |
| 11N40  | 5550 | Ant1 | 1.18  | 0.67 | 1.85  | <11.00 | PASS |
| 11N40  | 5550 | Ant2 | 2.02  | 0.54 | 2.56  | <11.00 | PASS |
| 11N40  | 5670 | Ant1 | 1.06  | 0.54 | 1.6   | <11.00 | PASS |
| 11N40  | 5670 | Ant2 | 1.53  | 0.54 | 2.07  | <11.00 | PASS |
| 11AC20 | 5180 | Ant1 | 0.66  | 0.26 | 0.92  | <11.00 | PASS |
| 11AC20 | 5180 | Ant2 | 4.16  | 0.26 | 4.42  | <11.00 | PASS |
| 11AC20 | 5220 | Ant1 | 2.83  | 0.26 | 3.09  | <11.00 | PASS |
| 11AC20 | 5220 | Ant2 | 6.03  | 0.26 | 6.29  | <11.00 | PASS |
| 11AC20 | 5240 | Ant1 | 2.93  | 0.26 | 3.19  | <11.00 | PASS |
| 11AC20 | 5240 | Ant2 | 5.65  | 0.26 | 5.91  | <11.00 | PASS |
| 11AC20 | 5260 | Ant1 | 4.32  | 0.33 | 4.65  | <11.00 | PASS |
| 11AC20 | 5260 | Ant2 | 6.5   | 0.26 | 6.76  | <11.00 | PASS |
| 11AC20 | 5300 | Ant1 | 4.13  | 0.33 | 4.46  | <11.00 | PASS |
| 11AC20 | 5300 | Ant2 | 6.17  | 0.33 | 6.5   | <11.00 | PASS |
| 11AC20 | 5320 | Ant1 | 2.2   | 0.26 | 2.46  | <11.00 | PASS |
| 11AC20 | 5320 | Ant2 | 4.68  | 0.26 | 4.94  | <11.00 | PASS |
| 11AC20 | 5500 | Ant1 | 1.8   | 0.26 | 2.06  | <11.00 | PASS |
| 11AC20 | 5500 | Ant2 | 3.15  | 0.26 | 3.41  | <11.00 | PASS |
| 11AC20 | 5580 | Ant1 | 2.11  | 0.26 | 2.37  | <11.00 | PASS |