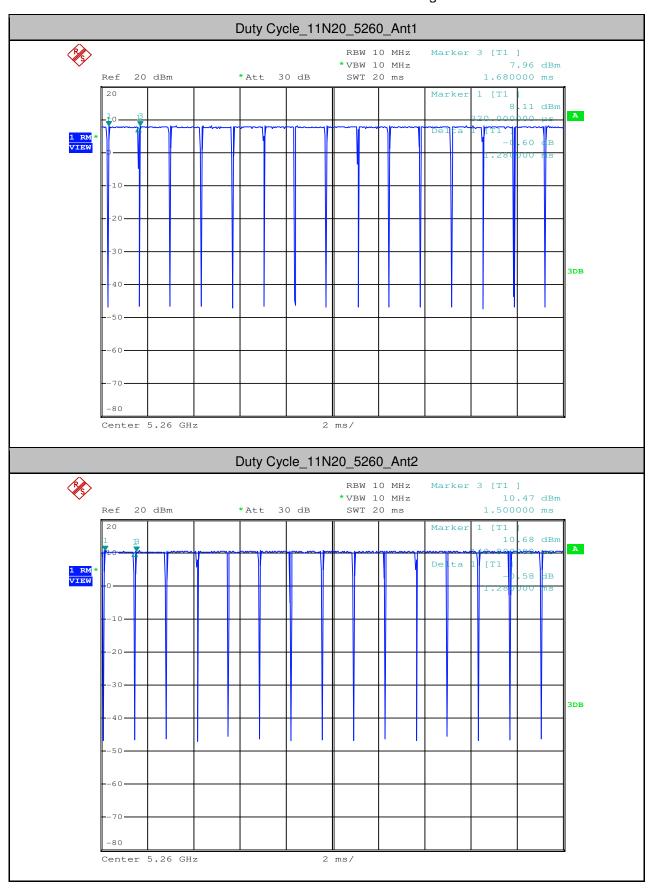

#### 4. Maximum Power Spectral Density

| Test<br>Mode | Test<br>Channel | Ant  | Level<br>[dBm/MHz] | 10log(1/x) Factor<br>[dB] | PSD<br>[dBm/MHz] | Limit<br>[dBm/MHz] | Verdict |
|--------------|-----------------|------|--------------------|---------------------------|------------------|--------------------|---------|
| 11A          | 5180            | Ant1 | 1.04               | 0.25                      | 1.29             | <11.00             | PASS    |
| 11A          | 5180            | Ant2 | 4.55               | 0.25                      | 4.8              | <11.00             | PASS    |
| 11A          | 5220            | Ant1 | 2.9                | 0.25                      | 3.15             | <11.00             | PASS    |
| 11A          | 5220            | Ant2 | 6                  | 0.25                      | 6.25             | <11.00             | PASS    |
| 11A          | 5240            | Ant1 | 2.91               | 0.25                      | 3.16             | <11.00             | PASS    |
| 11A          | 5240            | Ant2 | 5.71               | 0.25                      | 5.96             | <11.00             | PASS    |
| 11A          | 5260            | Ant1 | 4.41               | 0.25                      | 4.66             | <11.00             | PASS    |
| 11A          | 5260            | Ant2 | 6.93               | 0.25                      | 7.18             | <11.00             | PASS    |
| 11A          | 5300            | Ant1 | 4.24               | 0.25                      | 4.49             | <11.00             | PASS    |
| 11A          | 5300            | Ant2 | 6.19               | 0.25                      | 6.44             | <11.00             | PASS    |
| 11A          | 5320            | Ant1 | 2.09               | 0.25                      | 2.34             | <11.00             | PASS    |
| 11A          | 5320            | Ant2 | 4.65               | 0.25                      | 4.9              | <11.00             | PASS    |
| 11A          | 5500            | Ant1 | 2.11               | 0.25                      | 2.36             | <11.00             | PASS    |
| 11A          | 5500            | Ant2 | 3.43               | 0.25                      | 3.68             | <11.00             | PASS    |
| 11A          | 5580            | Ant1 | 2.26               | 0.25                      | 2.51             | <11.00             | PASS    |
| 11A          | 5580            | Ant2 | 3.11               | 0.25                      | 3.36             | <11.00             | PASS    |
| 11A          | 5700            | Ant1 | 2.33               | 0.25                      | 2.58             | <11.00             | PASS    |
| 11A          | 5700            | Ant2 | 3.32               | 0.25                      | 3.57             | <11.00             | PASS    |
| 11N20        | 5180            | Ant1 | 0.71               | 0.26                      | 0.97             | <11.00             | PASS    |
| 11N20        | 5180            | Ant2 | 4.35               | 0.26                      | 4.61             | <11.00             | PASS    |
| 11N20        | 5220            | Ant1 | 2.74               | 0.27                      | 3.01             | <11.00             | PASS    |
| 11N20        | 5220            | Ant2 | 5.81               | 0.27                      | 6.08             | <11.00             | PASS    |
| 11N20        | 5240            | Ant1 | 3.02               | 0.26                      | 3.28             | <11.00             | PASS    |
| 11N20        | 5240            | Ant2 | 5.46               | 0.26                      | 5.72             | <11.00             | PASS    |
| 11N20        | 5260            | Ant1 | 4.09               | 0.26                      | 4.35             | <11.00             | PASS    |
| 11N20        | 5260            | Ant2 | 6.52               | 0.26                      | 6.78             | <11.00             | PASS    |
| 11N20        | 5300            | Ant1 | 3.91               | 0.27                      | 4.18             | <11.00             | PASS    |
| 11N20        | 5300            | Ant2 | 6.07               | 0.26                      | 6.33             | <11.00             | PASS    |
| 11N20        | 5320            | Ant1 | 2.01               | 0.26                      | 2.27             | <11.00             | PASS    |
| 11N20        | 5320            | Ant2 | 4.48               | 0.27                      | 4.75             | <11.00             | PASS    |
| 11N20        | 5500            | Ant1 | 1.6                | 0.27                      | 1.87             | <11.00             | PASS    |