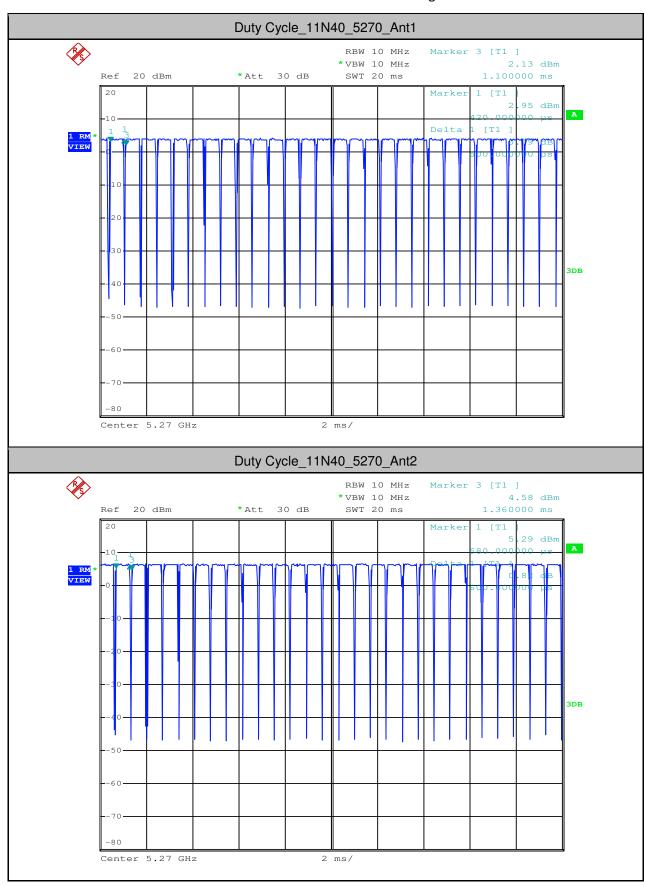

Report No.: SZEM180500465804

Page: 513 of 642

| 11N20  | 5500 | Ant2 | 3.01  | 0.27 | 3.28  | <11.00 | PASS |
|--------|------|------|-------|------|-------|--------|------|
| 11N20  | 5580 | Ant1 | 1.64  | 0.26 | 1.9   | <11.00 | PASS |
| 11N20  | 5580 | Ant2 | 2.41  | 0.33 | 2.74  | <11.00 | PASS |
| 11N20  | 5700 | Ant1 | 1.76  | 0.26 | 2.02  | <11.00 | PASS |
| 11N20  | 5700 | Ant2 | 2.75  | 0.26 | 3.01  | <11.00 | PASS |
| 11N40  | 5190 | Ant1 | -4.82 | 0.54 | -4.28 | <11.00 | PASS |
| 11N40  | 5190 | Ant2 | -0.53 | 0.54 | 0.01  | <11.00 | PASS |
| 11N40  | 5230 | Ant1 | -0.43 | 0.54 | 0.11  | <11.00 | PASS |
| 11N40  | 5230 | Ant2 | 2.29  | 0.54 | 2.83  | <11.00 | PASS |
| 11N40  | 5270 | Ant1 | 0.02  | 0.54 | 0.56  | <11.00 | PASS |
| 11N40  | 5270 | Ant2 | 2.33  | 0.54 | 2.87  | <11.00 | PASS |
| 11N40  | 5310 | Ant1 | -2.5  | 0.54 | -1.96 | <11.00 | PASS |
| 11N40  | 5310 | Ant2 | -1.45 | 0.54 | -0.91 | <11.00 | PASS |
| 11N40  | 5510 | Ant1 | -2.78 | 0.67 | -2.11 | <11.00 | PASS |
| 11N40  | 5510 | Ant2 | -1.76 | 0.54 | -1.22 | <11.00 | PASS |
| 11N40  | 5550 | Ant1 | 1.18  | 0.67 | 1.85  | <11.00 | PASS |
| 11N40  | 5550 | Ant2 | 2.02  | 0.54 | 2.56  | <11.00 | PASS |
| 11N40  | 5670 | Ant1 | 1.06  | 0.54 | 1.6   | <11.00 | PASS |
| 11N40  | 5670 | Ant2 | 1.53  | 0.54 | 2.07  | <11.00 | PASS |
| 11AC20 | 5180 | Ant1 | 0.66  | 0.26 | 0.92  | <11.00 | PASS |
| 11AC20 | 5180 | Ant2 | 4.16  | 0.26 | 4.42  | <11.00 | PASS |
| 11AC20 | 5220 | Ant1 | 2.83  | 0.26 | 3.09  | <11.00 | PASS |
| 11AC20 | 5220 | Ant2 | 6.03  | 0.26 | 6.29  | <11.00 | PASS |
| 11AC20 | 5240 | Ant1 | 2.93  | 0.26 | 3.19  | <11.00 | PASS |
| 11AC20 | 5240 | Ant2 | 5.65  | 0.26 | 5.91  | <11.00 | PASS |
| 11AC20 | 5260 | Ant1 | 4.32  | 0.33 | 4.65  | <11.00 | PASS |
| 11AC20 | 5260 | Ant2 | 6.5   | 0.26 | 6.76  | <11.00 | PASS |
| 11AC20 | 5300 | Ant1 | 4.13  | 0.33 | 4.46  | <11.00 | PASS |
| 11AC20 | 5300 | Ant2 | 6.17  | 0.33 | 6.5   | <11.00 | PASS |
| 11AC20 | 5320 | Ant1 | 2.2   | 0.26 | 2.46  | <11.00 | PASS |
| 11AC20 | 5320 | Ant2 | 4.68  | 0.26 | 4.94  | <11.00 | PASS |
| 11AC20 | 5500 | Ant1 | 1.8   | 0.26 | 2.06  | <11.00 | PASS |
| 11AC20 | 5500 | Ant2 | 3.15  | 0.26 | 3.41  | <11.00 | PASS |
| 11AC20 | 5580 | Ant1 | 2.11  | 0.26 | 2.37  | <11.00 | PASS |