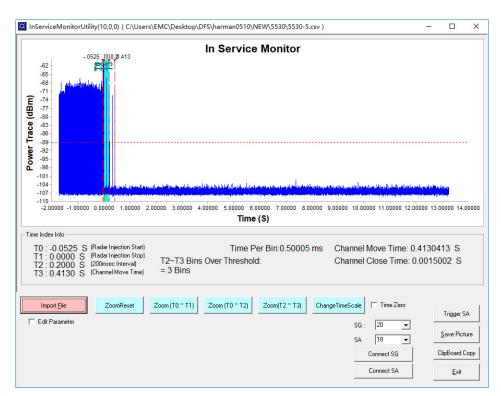

ollows:

Remark: Only the data of Ant.1 is recorded.

Radar Waveform Calibration Result

Radar Type 0 (80MHz / 5530MHz)





Report No.: SZEM180500465804

Page: 641 of 642

#### **Test Data:**

| BW/Channel         | Test Item                         | Test Result         | Limit   | Results |
|--------------------|-----------------------------------|---------------------|---------|---------|
| 80MHz /<br>5530MHz | Non-occupancy period              | Refer to test point | >30 min | pass    |
|                    | Channel Move Time                 | 0.413s              | <10s    | Pass    |
|                    | Channel Closing Transmission Time | 0.0015ms            | <60ms   | Pass    |

#### Test plots as follows:

80MHz / 5530MHz





Report No.: SZEM180500465804

Page: 642 of 642





- End of the Report -