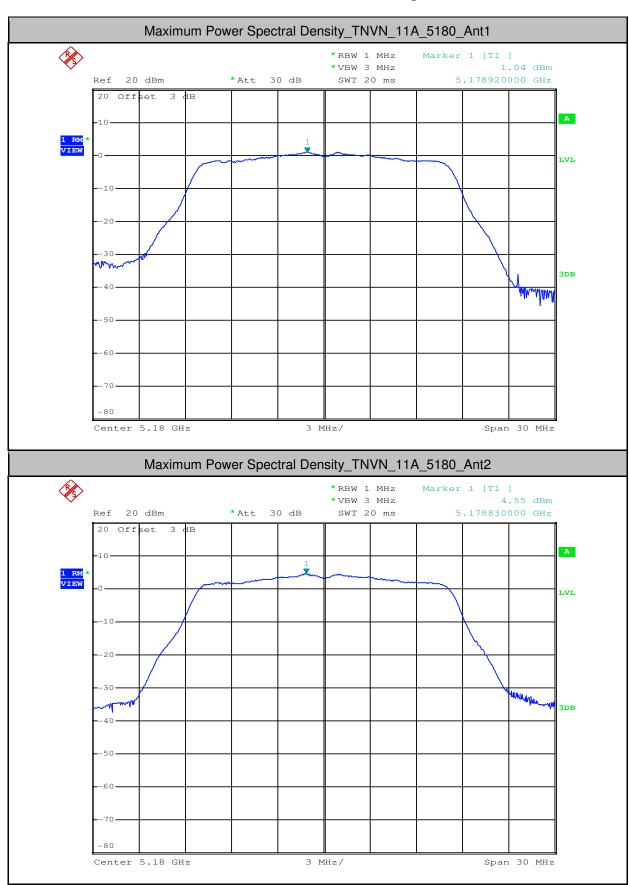

#### 4. Maximum Power Spectral Density

| Test<br>Mode | Test<br>Channel | Ant  | Level<br>[dBm/MHz] | 10log(1/x) Factor<br>[dB] | PSD<br>[dBm/MHz] | Limit<br>[dBm/MHz] | Verdict |
|--------------|-----------------|------|--------------------|---------------------------|------------------|--------------------|---------|
| 11A          | 5180            | Ant1 | 1.04               | 0.25                      | 1.29             | <11.00             | PASS    |
| 11A          | 5180            | Ant2 | 4.55               | 0.25                      | 4.8              | <11.00             | PASS    |
| 11A          | 5220            | Ant1 | 2.9                | 0.25                      | 3.15             | <11.00             | PASS    |
| 11A          | 5220            | Ant2 | 6                  | 0.25                      | 6.25             | <11.00             | PASS    |
| 11A          | 5240            | Ant1 | 2.91               | 0.25                      | 3.16             | <11.00             | PASS    |
| 11A          | 5240            | Ant2 | 5.71               | 0.25                      | 5.96             | <11.00             | PASS    |
| 11A          | 5260            | Ant1 | 4.41               | 0.25                      | 4.66             | <11.00             | PASS    |
| 11A          | 5260            | Ant2 | 6.93               | 0.25                      | 7.18             | <11.00             | PASS    |
| 11A          | 5300            | Ant1 | 4.24               | 0.25                      | 4.49             | <11.00             | PASS    |
| 11A          | 5300            | Ant2 | 6.19               | 0.25                      | 6.44             | <11.00             | PASS    |
| 11A          | 5320            | Ant1 | 2.09               | 0.25                      | 2.34             | <11.00             | PASS    |
| 11A          | 5320            | Ant2 | 4.65               | 0.25                      | 4.9              | <11.00             | PASS    |
| 11A          | 5500            | Ant1 | 2.11               | 0.25                      | 2.36             | <11.00             | PASS    |
| 11A          | 5500            | Ant2 | 3.43               | 0.25                      | 3.68             | <11.00             | PASS    |
| 11A          | 5580            | Ant1 | 2.26               | 0.25                      | 2.51             | <11.00             | PASS    |
| 11A          | 5580            | Ant2 | 3.11               | 0.25                      | 3.36             | <11.00             | PASS    |
| 11A          | 5700            | Ant1 | 2.33               | 0.25                      | 2.58             | <11.00             | PASS    |
| 11A          | 5700            | Ant2 | 3.32               | 0.25                      | 3.57             | <11.00             | PASS    |
| 11N20        | 5180            | Ant1 | 0.71               | 0.26                      | 0.97             | <11.00             | PASS    |
| 11N20        | 5180            | Ant2 | 4.35               | 0.26                      | 4.61             | <11.00             | PASS    |
| 11N20        | 5220            | Ant1 | 2.74               | 0.27                      | 3.01             | <11.00             | PASS    |
| 11N20        | 5220            | Ant2 | 5.81               | 0.27                      | 6.08             | <11.00             | PASS    |
| 11N20        | 5240            | Ant1 | 3.02               | 0.26                      | 3.28             | <11.00             | PASS    |
| 11N20        | 5240            | Ant2 | 5.46               | 0.26                      | 5.72             | <11.00             | PASS    |
| 11N20        | 5260            | Ant1 | 4.09               | 0.26                      | 4.35             | <11.00             | PASS    |
| 11N20        | 5260            | Ant2 | 6.52               | 0.26                      | 6.78             | <11.00             | PASS    |
| 11N20        | 5300            | Ant1 | 3.91               | 0.27                      | 4.18             | <11.00             | PASS    |
| 11N20        | 5300            | Ant2 | 6.07               | 0.26                      | 6.33             | <11.00             | PASS    |
| 11N20        | 5320            | Ant1 | 2.01               | 0.26                      | 2.27             | <11.00             | PASS    |
| 11N20        | 5320            | Ant2 | 4.48               | 0.27                      | 4.75             | <11.00             | PASS    |
| 11N20        | 5500            | Ant1 | 1.6                | 0.27                      | 1.87             | <11.00             | PASS    |