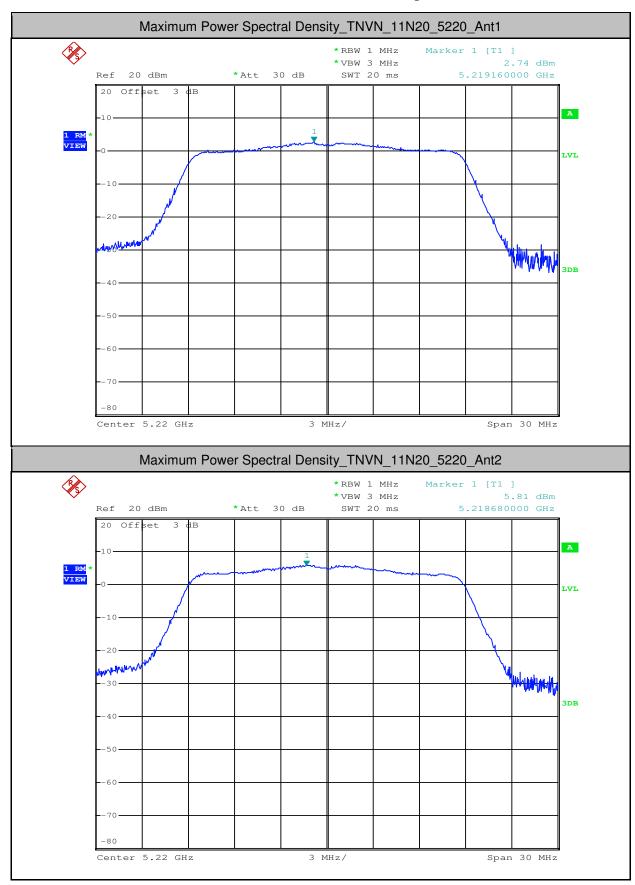

#### 4. Maximum Power Spectral Density

| Test<br>Mode | Test<br>Channel | Ant  | Level<br>[dBm/MHz] | 10log(1/x) Factor<br>[dB] | PSD<br>[dBm/MHz] | Limit<br>[dBm/MHz] | Verdict |
|--------------|-----------------|------|--------------------|---------------------------|------------------|--------------------|---------|
| 11A          | 5180            | Ant1 | 1.04               | 0.25                      | 1.29             | <11.00             | PASS    |
| 11A          | 5180            | Ant2 | 4.55               | 0.25                      | 4.8              | <11.00             | PASS    |
| 11A          | 5220            | Ant1 | 2.9                | 0.25                      | 3.15             | <11.00             | PASS    |
| 11A          | 5220            | Ant2 | 6                  | 0.25                      | 6.25             | <11.00             | PASS    |
| 11A          | 5240            | Ant1 | 2.91               | 0.25                      | 3.16             | <11.00             | PASS    |
| 11A          | 5240            | Ant2 | 5.71               | 0.25                      | 5.96             | <11.00             | PASS    |
| 11A          | 5260            | Ant1 | 4.41               | 0.25                      | 4.66             | <11.00             | PASS    |
| 11A          | 5260            | Ant2 | 6.93               | 0.25                      | 7.18             | <11.00             | PASS    |
| 11A          | 5300            | Ant1 | 4.24               | 0.25                      | 4.49             | <11.00             | PASS    |
| 11A          | 5300            | Ant2 | 6.19               | 0.25                      | 6.44             | <11.00             | PASS    |
| 11A          | 5320            | Ant1 | 2.09               | 0.25                      | 2.34             | <11.00             | PASS    |
| 11A          | 5320            | Ant2 | 4.65               | 0.25                      | 4.9              | <11.00             | PASS    |
| 11A          | 5500            | Ant1 | 2.11               | 0.25                      | 2.36             | <11.00             | PASS    |
| 11A          | 5500            | Ant2 | 3.43               | 0.25                      | 3.68             | <11.00             | PASS    |
| 11A          | 5580            | Ant1 | 2.26               | 0.25                      | 2.51             | <11.00             | PASS    |
| 11A          | 5580            | Ant2 | 3.11               | 0.25                      | 3.36             | <11.00             | PASS    |
| 11A          | 5700            | Ant1 | 2.33               | 0.25                      | 2.58             | <11.00             | PASS    |
| 11A          | 5700            | Ant2 | 3.32               | 0.25                      | 3.57             | <11.00             | PASS    |
| 11N20        | 5180            | Ant1 | 0.71               | 0.26                      | 0.97             | <11.00             | PASS    |
| 11N20        | 5180            | Ant2 | 4.35               | 0.26                      | 4.61             | <11.00             | PASS    |
| 11N20        | 5220            | Ant1 | 2.74               | 0.27                      | 3.01             | <11.00             | PASS    |
| 11N20        | 5220            | Ant2 | 5.81               | 0.27                      | 6.08             | <11.00             | PASS    |
| 11N20        | 5240            | Ant1 | 3.02               | 0.26                      | 3.28             | <11.00             | PASS    |
| 11N20        | 5240            | Ant2 | 5.46               | 0.26                      | 5.72             | <11.00             | PASS    |
| 11N20        | 5260            | Ant1 | 4.09               | 0.26                      | 4.35             | <11.00             | PASS    |
| 11N20        | 5260            | Ant2 | 6.52               | 0.26                      | 6.78             | <11.00             | PASS    |
| 11N20        | 5300            | Ant1 | 3.91               | 0.27                      | 4.18             | <11.00             | PASS    |
| 11N20        | 5300            | Ant2 | 6.07               | 0.26                      | 6.33             | <11.00             | PASS    |
| 11N20        | 5320            | Ant1 | 2.01               | 0.26                      | 2.27             | <11.00             | PASS    |
| 11N20        | 5320            | Ant2 | 4.48               | 0.27                      | 4.75             | <11.00             | PASS    |
| 11N20        | 5500            | Ant1 | 1.6                | 0.27                      | 1.87             | <11.00             | PASS    |