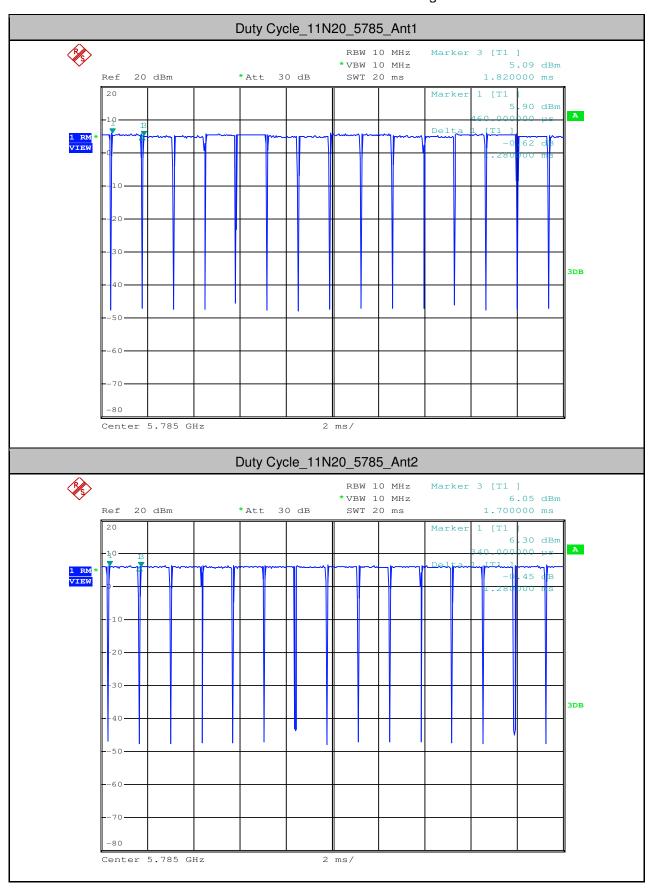

#### 4. Maximum Power Spectral Density

| Test<br>Mode | Test<br>Channel | Ant  | Level<br>[dBm/MHz] | 10log(1/x) Factor<br>[dB] | PSD<br>[dBm/MHz] | Limit<br>[dBm/MHz] | Verdict |
|--------------|-----------------|------|--------------------|---------------------------|------------------|--------------------|---------|
| 11A          | 5180            | Ant1 | 1.04               | 0.25                      | 1.29             | <11.00             | PASS    |
| 11A          | 5180            | Ant2 | 4.55               | 0.25                      | 4.8              | <11.00             | PASS    |
| 11A          | 5220            | Ant1 | 2.9                | 0.25                      | 3.15             | <11.00             | PASS    |
| 11A          | 5220            | Ant2 | 6                  | 0.25                      | 6.25             | <11.00             | PASS    |
| 11A          | 5240            | Ant1 | 2.91               | 0.25                      | 3.16             | <11.00             | PASS    |
| 11A          | 5240            | Ant2 | 5.71               | 0.25                      | 5.96             | <11.00             | PASS    |
| 11A          | 5260            | Ant1 | 4.41               | 0.25                      | 4.66             | <11.00             | PASS    |
| 11A          | 5260            | Ant2 | 6.93               | 0.25                      | 7.18             | <11.00             | PASS    |
| 11A          | 5300            | Ant1 | 4.24               | 0.25                      | 4.49             | <11.00             | PASS    |
| 11A          | 5300            | Ant2 | 6.19               | 0.25                      | 6.44             | <11.00             | PASS    |
| 11A          | 5320            | Ant1 | 2.09               | 0.25                      | 2.34             | <11.00             | PASS    |
| 11A          | 5320            | Ant2 | 4.65               | 0.25                      | 4.9              | <11.00             | PASS    |
| 11A          | 5500            | Ant1 | 2.11               | 0.25                      | 2.36             | <11.00             | PASS    |
| 11A          | 5500            | Ant2 | 3.43               | 0.25                      | 3.68             | <11.00             | PASS    |
| 11A          | 5580            | Ant1 | 2.26               | 0.25                      | 2.51             | <11.00             | PASS    |
| 11A          | 5580            | Ant2 | 3.11               | 0.25                      | 3.36             | <11.00             | PASS    |
| 11A          | 5700            | Ant1 | 2.33               | 0.25                      | 2.58             | <11.00             | PASS    |
| 11A          | 5700            | Ant2 | 3.32               | 0.25                      | 3.57             | <11.00             | PASS    |
| 11N20        | 5180            | Ant1 | 0.71               | 0.26                      | 0.97             | <11.00             | PASS    |
| 11N20        | 5180            | Ant2 | 4.35               | 0.26                      | 4.61             | <11.00             | PASS    |
| 11N20        | 5220            | Ant1 | 2.74               | 0.27                      | 3.01             | <11.00             | PASS    |
| 11N20        | 5220            | Ant2 | 5.81               | 0.27                      | 6.08             | <11.00             | PASS    |
| 11N20        | 5240            | Ant1 | 3.02               | 0.26                      | 3.28             | <11.00             | PASS    |
| 11N20        | 5240            | Ant2 | 5.46               | 0.26                      | 5.72             | <11.00             | PASS    |
| 11N20        | 5260            | Ant1 | 4.09               | 0.26                      | 4.35             | <11.00             | PASS    |
| 11N20        | 5260            | Ant2 | 6.52               | 0.26                      | 6.78             | <11.00             | PASS    |
| 11N20        | 5300            | Ant1 | 3.91               | 0.27                      | 4.18             | <11.00             | PASS    |
| 11N20        | 5300            | Ant2 | 6.07               | 0.26                      | 6.33             | <11.00             | PASS    |
| 11N20        | 5320            | Ant1 | 2.01               | 0.26                      | 2.27             | <11.00             | PASS    |
| 11N20        | 5320            | Ant2 | 4.48               | 0.27                      | 4.75             | <11.00             | PASS    |
| 11N20        | 5500            | Ant1 | 1.6                | 0.27                      | 1.87             | <11.00             | PASS    |

Report No.: SZEM180500465804

Page: 513 of 642

| 11N20  | 5500 | Ant2 | 3.01  | 0.27 | 3.28  | <11.00 | PASS |
|--------|------|------|-------|------|-------|--------|------|
| 11N20  | 5580 | Ant1 | 1.64  | 0.26 | 1.9   | <11.00 | PASS |
| 11N20  | 5580 | Ant2 | 2.41  | 0.33 | 2.74  | <11.00 | PASS |
| 11N20  | 5700 | Ant1 | 1.76  | 0.26 | 2.02  | <11.00 | PASS |
| 11N20  | 5700 | Ant2 | 2.75  | 0.26 | 3.01  | <11.00 | PASS |
| 11N40  | 5190 | Ant1 | -4.82 | 0.54 | -4.28 | <11.00 | PASS |
| 11N40  | 5190 | Ant2 | -0.53 | 0.54 | 0.01  | <11.00 | PASS |
| 11N40  | 5230 | Ant1 | -0.43 | 0.54 | 0.11  | <11.00 | PASS |
| 11N40  | 5230 | Ant2 | 2.29  | 0.54 | 2.83  | <11.00 | PASS |
| 11N40  | 5270 | Ant1 | 0.02  | 0.54 | 0.56  | <11.00 | PASS |
| 11N40  | 5270 | Ant2 | 2.33  | 0.54 | 2.87  | <11.00 | PASS |
| 11N40  | 5310 | Ant1 | -2.5  | 0.54 | -1.96 | <11.00 | PASS |
| 11N40  | 5310 | Ant2 | -1.45 | 0.54 | -0.91 | <11.00 | PASS |
| 11N40  | 5510 | Ant1 | -2.78 | 0.67 | -2.11 | <11.00 | PASS |
| 11N40  | 5510 | Ant2 | -1.76 | 0.54 | -1.22 | <11.00 | PASS |
| 11N40  | 5550 | Ant1 | 1.18  | 0.67 | 1.85  | <11.00 | PASS |
| 11N40  | 5550 | Ant2 | 2.02  | 0.54 | 2.56  | <11.00 | PASS |
| 11N40  | 5670 | Ant1 | 1.06  | 0.54 | 1.6   | <11.00 | PASS |
| 11N40  | 5670 | Ant2 | 1.53  | 0.54 | 2.07  | <11.00 | PASS |
| 11AC20 | 5180 | Ant1 | 0.66  | 0.26 | 0.92  | <11.00 | PASS |
| 11AC20 | 5180 | Ant2 | 4.16  | 0.26 | 4.42  | <11.00 | PASS |
| 11AC20 | 5220 | Ant1 | 2.83  | 0.26 | 3.09  | <11.00 | PASS |
| 11AC20 | 5220 | Ant2 | 6.03  | 0.26 | 6.29  | <11.00 | PASS |
| 11AC20 | 5240 | Ant1 | 2.93  | 0.26 | 3.19  | <11.00 | PASS |
| 11AC20 | 5240 | Ant2 | 5.65  | 0.26 | 5.91  | <11.00 | PASS |
| 11AC20 | 5260 | Ant1 | 4.32  | 0.33 | 4.65  | <11.00 | PASS |
| 11AC20 | 5260 | Ant2 | 6.5   | 0.26 | 6.76  | <11.00 | PASS |
| 11AC20 | 5300 | Ant1 | 4.13  | 0.33 | 4.46  | <11.00 | PASS |
| 11AC20 | 5300 | Ant2 | 6.17  | 0.33 | 6.5   | <11.00 | PASS |
| 11AC20 | 5320 | Ant1 | 2.2   | 0.26 | 2.46  | <11.00 | PASS |
| 11AC20 | 5320 | Ant2 | 4.68  | 0.26 | 4.94  | <11.00 | PASS |
| 11AC20 | 5500 | Ant1 | 1.8   | 0.26 | 2.06  | <11.00 | PASS |
| 11AC20 | 5500 | Ant2 | 3.15  | 0.26 | 3.41  | <11.00 | PASS |
| 11AC20 | 5580 | Ant1 | 2.11  | 0.26 | 2.37  | <11.00 | PASS |