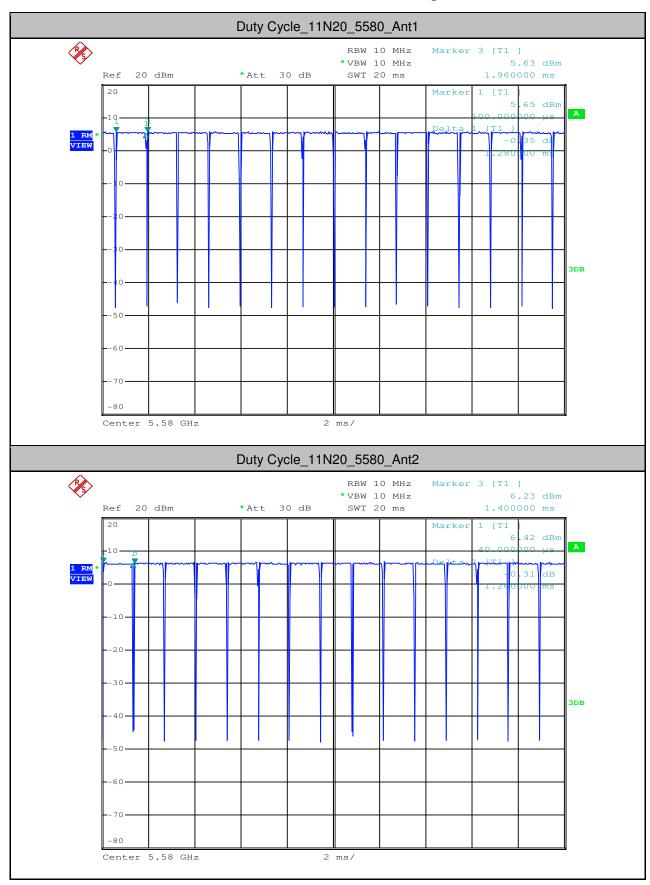

#### 4. Maximum Power Spectral Density

| Test<br>Mode | Test<br>Channel | Ant  | Level<br>[dBm/MHz] | 10log(1/x) Factor<br>[dB] | PSD<br>[dBm/MHz] | Limit<br>[dBm/MHz] | Verdict |
|--------------|-----------------|------|--------------------|---------------------------|------------------|--------------------|---------|
| 11A          | 5180            | Ant1 | 1.04               | 0.25                      | 1.29             | <11.00             | PASS    |
| 11A          | 5180            | Ant2 | 4.55               | 0.25                      | 4.8              | <11.00             | PASS    |
| 11A          | 5220            | Ant1 | 2.9                | 0.25                      | 3.15             | <11.00             | PASS    |
| 11A          | 5220            | Ant2 | 6                  | 0.25                      | 6.25             | <11.00             | PASS    |
| 11A          | 5240            | Ant1 | 2.91               | 0.25                      | 3.16             | <11.00             | PASS    |
| 11A          | 5240            | Ant2 | 5.71               | 0.25                      | 5.96             | <11.00             | PASS    |
| 11A          | 5260            | Ant1 | 4.41               | 0.25                      | 4.66             | <11.00             | PASS    |
| 11A          | 5260            | Ant2 | 6.93               | 0.25                      | 7.18             | <11.00             | PASS    |
| 11A          | 5300            | Ant1 | 4.24               | 0.25                      | 4.49             | <11.00             | PASS    |
| 11A          | 5300            | Ant2 | 6.19               | 0.25                      | 6.44             | <11.00             | PASS    |
| 11A          | 5320            | Ant1 | 2.09               | 0.25                      | 2.34             | <11.00             | PASS    |
| 11A          | 5320            | Ant2 | 4.65               | 0.25                      | 4.9              | <11.00             | PASS    |
| 11A          | 5500            | Ant1 | 2.11               | 0.25                      | 2.36             | <11.00             | PASS    |
| 11A          | 5500            | Ant2 | 3.43               | 0.25                      | 3.68             | <11.00             | PASS    |
| 11A          | 5580            | Ant1 | 2.26               | 0.25                      | 2.51             | <11.00             | PASS    |
| 11A          | 5580            | Ant2 | 3.11               | 0.25                      | 3.36             | <11.00             | PASS    |
| 11A          | 5700            | Ant1 | 2.33               | 0.25                      | 2.58             | <11.00             | PASS    |
| 11A          | 5700            | Ant2 | 3.32               | 0.25                      | 3.57             | <11.00             | PASS    |
| 11N20        | 5180            | Ant1 | 0.71               | 0.26                      | 0.97             | <11.00             | PASS    |
| 11N20        | 5180            | Ant2 | 4.35               | 0.26                      | 4.61             | <11.00             | PASS    |
| 11N20        | 5220            | Ant1 | 2.74               | 0.27                      | 3.01             | <11.00             | PASS    |
| 11N20        | 5220            | Ant2 | 5.81               | 0.27                      | 6.08             | <11.00             | PASS    |
| 11N20        | 5240            | Ant1 | 3.02               | 0.26                      | 3.28             | <11.00             | PASS    |
| 11N20        | 5240            | Ant2 | 5.46               | 0.26                      | 5.72             | <11.00             | PASS    |
| 11N20        | 5260            | Ant1 | 4.09               | 0.26                      | 4.35             | <11.00             | PASS    |
| 11N20        | 5260            | Ant2 | 6.52               | 0.26                      | 6.78             | <11.00             | PASS    |
| 11N20        | 5300            | Ant1 | 3.91               | 0.27                      | 4.18             | <11.00             | PASS    |
| 11N20        | 5300            | Ant2 | 6.07               | 0.26                      | 6.33             | <11.00             | PASS    |
| 11N20        | 5320            | Ant1 | 2.01               | 0.26                      | 2.27             | <11.00             | PASS    |
| 11N20        | 5320            | Ant2 | 4.48               | 0.27                      | 4.75             | <11.00             | PASS    |
| 11N20        | 5500            | Ant1 | 1.6                | 0.27                      | 1.87             | <11.00             | PASS    |

Report No.: SZEM180500465804

Page: 513 of 642

| 11N20  | 5500 | Ant2 | 3.01  | 0.27 | 3.28  | <11.00 | PASS |
|--------|------|------|-------|------|-------|--------|------|
| 11N20  | 5580 | Ant1 | 1.64  | 0.26 | 1.9   | <11.00 | PASS |
| 11N20  | 5580 | Ant2 | 2.41  | 0.33 | 2.74  | <11.00 | PASS |
| 11N20  | 5700 | Ant1 | 1.76  | 0.26 | 2.02  | <11.00 | PASS |
| 11N20  | 5700 | Ant2 | 2.75  | 0.26 | 3.01  | <11.00 | PASS |
| 11N40  | 5190 | Ant1 | -4.82 | 0.54 | -4.28 | <11.00 | PASS |
| 11N40  | 5190 | Ant2 | -0.53 | 0.54 | 0.01  | <11.00 | PASS |
| 11N40  | 5230 | Ant1 | -0.43 | 0.54 | 0.11  | <11.00 | PASS |
| 11N40  | 5230 | Ant2 | 2.29  | 0.54 | 2.83  | <11.00 | PASS |
| 11N40  | 5270 | Ant1 | 0.02  | 0.54 | 0.56  | <11.00 | PASS |
| 11N40  | 5270 | Ant2 | 2.33  | 0.54 | 2.87  | <11.00 | PASS |
| 11N40  | 5310 | Ant1 | -2.5  | 0.54 | -1.96 | <11.00 | PASS |
| 11N40  | 5310 | Ant2 | -1.45 | 0.54 | -0.91 | <11.00 | PASS |
| 11N40  | 5510 | Ant1 | -2.78 | 0.67 | -2.11 | <11.00 | PASS |
| 11N40  | 5510 | Ant2 | -1.76 | 0.54 | -1.22 | <11.00 | PASS |
| 11N40  | 5550 | Ant1 | 1.18  | 0.67 | 1.85  | <11.00 | PASS |
| 11N40  | 5550 | Ant2 | 2.02  | 0.54 | 2.56  | <11.00 | PASS |
| 11N40  | 5670 | Ant1 | 1.06  | 0.54 | 1.6   | <11.00 | PASS |
| 11N40  | 5670 | Ant2 | 1.53  | 0.54 | 2.07  | <11.00 | PASS |
| 11AC20 | 5180 | Ant1 | 0.66  | 0.26 | 0.92  | <11.00 | PASS |
| 11AC20 | 5180 | Ant2 | 4.16  | 0.26 | 4.42  | <11.00 | PASS |
| 11AC20 | 5220 | Ant1 | 2.83  | 0.26 | 3.09  | <11.00 | PASS |
| 11AC20 | 5220 | Ant2 | 6.03  | 0.26 | 6.29  | <11.00 | PASS |
| 11AC20 | 5240 | Ant1 | 2.93  | 0.26 | 3.19  | <11.00 | PASS |
| 11AC20 | 5240 | Ant2 | 5.65  | 0.26 | 5.91  | <11.00 | PASS |
| 11AC20 | 5260 | Ant1 | 4.32  | 0.33 | 4.65  | <11.00 | PASS |
| 11AC20 | 5260 | Ant2 | 6.5   | 0.26 | 6.76  | <11.00 | PASS |
| 11AC20 | 5300 | Ant1 | 4.13  | 0.33 | 4.46  | <11.00 | PASS |
| 11AC20 | 5300 | Ant2 | 6.17  | 0.33 | 6.5   | <11.00 | PASS |
| 11AC20 | 5320 | Ant1 | 2.2   | 0.26 | 2.46  | <11.00 | PASS |
| 11AC20 | 5320 | Ant2 | 4.68  | 0.26 | 4.94  | <11.00 | PASS |
| 11AC20 | 5500 | Ant1 | 1.8   | 0.26 | 2.06  | <11.00 | PASS |
| 11AC20 | 5500 | Ant2 | 3.15  | 0.26 | 3.41  | <11.00 | PASS |
| 11AC20 | 5580 | Ant1 | 2.11  | 0.26 | 2.37  | <11.00 | PASS |