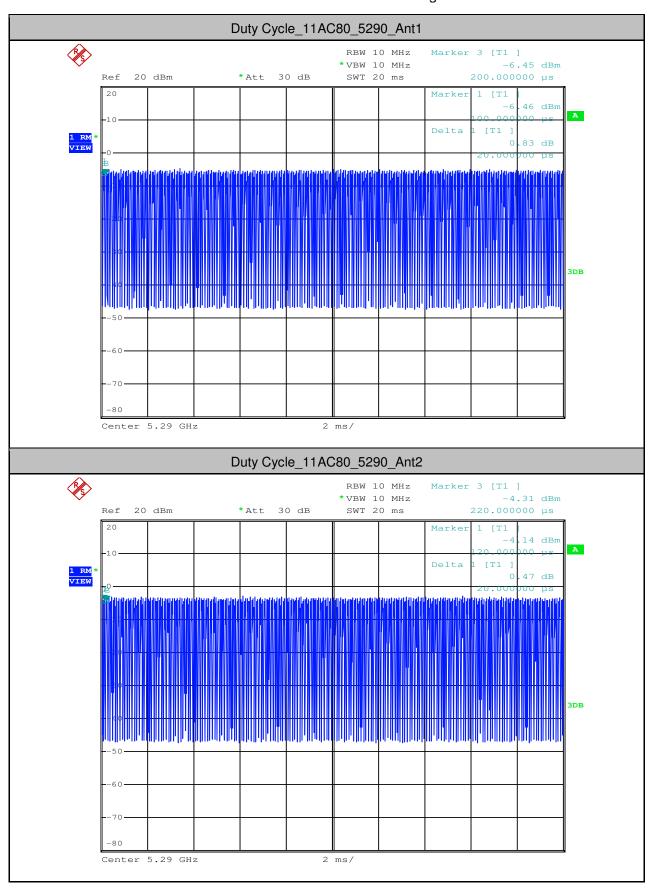

#### 4. Maximum Power Spectral Density

| Test<br>Mode | Test<br>Channel | Ant  | Level<br>[dBm/MHz] | 10log(1/x) Factor<br>[dB] | PSD<br>[dBm/MHz] | Limit<br>[dBm/MHz] | Verdict |
|--------------|-----------------|------|--------------------|---------------------------|------------------|--------------------|---------|
| 11A          | 5180            | Ant1 | 1.04               | 0.25                      | 1.29             | <11.00             | PASS    |
| 11A          | 5180            | Ant2 | 4.55               | 0.25                      | 4.8              | <11.00             | PASS    |
| 11A          | 5220            | Ant1 | 2.9                | 0.25                      | 3.15             | <11.00             | PASS    |
| 11A          | 5220            | Ant2 | 6                  | 0.25                      | 6.25             | <11.00             | PASS    |
| 11A          | 5240            | Ant1 | 2.91               | 0.25                      | 3.16             | <11.00             | PASS    |
| 11A          | 5240            | Ant2 | 5.71               | 0.25                      | 5.96             | <11.00             | PASS    |
| 11A          | 5260            | Ant1 | 4.41               | 0.25                      | 4.66             | <11.00             | PASS    |
| 11A          | 5260            | Ant2 | 6.93               | 0.25                      | 7.18             | <11.00             | PASS    |
| 11A          | 5300            | Ant1 | 4.24               | 0.25                      | 4.49             | <11.00             | PASS    |
| 11A          | 5300            | Ant2 | 6.19               | 0.25                      | 6.44             | <11.00             | PASS    |
| 11A          | 5320            | Ant1 | 2.09               | 0.25                      | 2.34             | <11.00             | PASS    |
| 11A          | 5320            | Ant2 | 4.65               | 0.25                      | 4.9              | <11.00             | PASS    |
| 11A          | 5500            | Ant1 | 2.11               | 0.25                      | 2.36             | <11.00             | PASS    |
| 11A          | 5500            | Ant2 | 3.43               | 0.25                      | 3.68             | <11.00             | PASS    |
| 11A          | 5580            | Ant1 | 2.26               | 0.25                      | 2.51             | <11.00             | PASS    |
| 11A          | 5580            | Ant2 | 3.11               | 0.25                      | 3.36             | <11.00             | PASS    |
| 11A          | 5700            | Ant1 | 2.33               | 0.25                      | 2.58             | <11.00             | PASS    |
| 11A          | 5700            | Ant2 | 3.32               | 0.25                      | 3.57             | <11.00             | PASS    |
| 11N20        | 5180            | Ant1 | 0.71               | 0.26                      | 0.97             | <11.00             | PASS    |
| 11N20        | 5180            | Ant2 | 4.35               | 0.26                      | 4.61             | <11.00             | PASS    |
| 11N20        | 5220            | Ant1 | 2.74               | 0.27                      | 3.01             | <11.00             | PASS    |
| 11N20        | 5220            | Ant2 | 5.81               | 0.27                      | 6.08             | <11.00             | PASS    |
| 11N20        | 5240            | Ant1 | 3.02               | 0.26                      | 3.28             | <11.00             | PASS    |
| 11N20        | 5240            | Ant2 | 5.46               | 0.26                      | 5.72             | <11.00             | PASS    |
| 11N20        | 5260            | Ant1 | 4.09               | 0.26                      | 4.35             | <11.00             | PASS    |
| 11N20        | 5260            | Ant2 | 6.52               | 0.26                      | 6.78             | <11.00             | PASS    |
| 11N20        | 5300            | Ant1 | 3.91               | 0.27                      | 4.18             | <11.00             | PASS    |
| 11N20        | 5300            | Ant2 | 6.07               | 0.26                      | 6.33             | <11.00             | PASS    |
| 11N20        | 5320            | Ant1 | 2.01               | 0.26                      | 2.27             | <11.00             | PASS    |
| 11N20        | 5320            | Ant2 | 4.48               | 0.27                      | 4.75             | <11.00             | PASS    |
| 11N20        | 5500            | Ant1 | 1.6                | 0.27                      | 1.87             | <11.00             | PASS    |

Report No.: SZEM180500465804

Page: 513 of 642

| 11N20  | 5500 | Ant2 | 3.01  | 0.27 | 3.28  | <11.00 | PASS |
|--------|------|------|-------|------|-------|--------|------|
| 11N20  | 5580 | Ant1 | 1.64  | 0.26 | 1.9   | <11.00 | PASS |
| 11N20  | 5580 | Ant2 | 2.41  | 0.33 | 2.74  | <11.00 | PASS |
| 11N20  | 5700 | Ant1 | 1.76  | 0.26 | 2.02  | <11.00 | PASS |
| 11N20  | 5700 | Ant2 | 2.75  | 0.26 | 3.01  | <11.00 | PASS |
| 11N40  | 5190 | Ant1 | -4.82 | 0.54 | -4.28 | <11.00 | PASS |
| 11N40  | 5190 | Ant2 | -0.53 | 0.54 | 0.01  | <11.00 | PASS |
| 11N40  | 5230 | Ant1 | -0.43 | 0.54 | 0.11  | <11.00 | PASS |
| 11N40  | 5230 | Ant2 | 2.29  | 0.54 | 2.83  | <11.00 | PASS |
| 11N40  | 5270 | Ant1 | 0.02  | 0.54 | 0.56  | <11.00 | PASS |
| 11N40  | 5270 | Ant2 | 2.33  | 0.54 | 2.87  | <11.00 | PASS |
| 11N40  | 5310 | Ant1 | -2.5  | 0.54 | -1.96 | <11.00 | PASS |
| 11N40  | 5310 | Ant2 | -1.45 | 0.54 | -0.91 | <11.00 | PASS |
| 11N40  | 5510 | Ant1 | -2.78 | 0.67 | -2.11 | <11.00 | PASS |
| 11N40  | 5510 | Ant2 | -1.76 | 0.54 | -1.22 | <11.00 | PASS |
| 11N40  | 5550 | Ant1 | 1.18  | 0.67 | 1.85  | <11.00 | PASS |
| 11N40  | 5550 | Ant2 | 2.02  | 0.54 | 2.56  | <11.00 | PASS |
| 11N40  | 5670 | Ant1 | 1.06  | 0.54 | 1.6   | <11.00 | PASS |
| 11N40  | 5670 | Ant2 | 1.53  | 0.54 | 2.07  | <11.00 | PASS |
| 11AC20 | 5180 | Ant1 | 0.66  | 0.26 | 0.92  | <11.00 | PASS |
| 11AC20 | 5180 | Ant2 | 4.16  | 0.26 | 4.42  | <11.00 | PASS |
| 11AC20 | 5220 | Ant1 | 2.83  | 0.26 | 3.09  | <11.00 | PASS |
| 11AC20 | 5220 | Ant2 | 6.03  | 0.26 | 6.29  | <11.00 | PASS |
| 11AC20 | 5240 | Ant1 | 2.93  | 0.26 | 3.19  | <11.00 | PASS |
| 11AC20 | 5240 | Ant2 | 5.65  | 0.26 | 5.91  | <11.00 | PASS |
| 11AC20 | 5260 | Ant1 | 4.32  | 0.33 | 4.65  | <11.00 | PASS |
| 11AC20 | 5260 | Ant2 | 6.5   | 0.26 | 6.76  | <11.00 | PASS |
| 11AC20 | 5300 | Ant1 | 4.13  | 0.33 | 4.46  | <11.00 | PASS |
| 11AC20 | 5300 | Ant2 | 6.17  | 0.33 | 6.5   | <11.00 | PASS |
| 11AC20 | 5320 | Ant1 | 2.2   | 0.26 | 2.46  | <11.00 | PASS |
| 11AC20 | 5320 | Ant2 | 4.68  | 0.26 | 4.94  | <11.00 | PASS |
| 11AC20 | 5500 | Ant1 | 1.8   | 0.26 | 2.06  | <11.00 | PASS |
| 11AC20 | 5500 | Ant2 | 3.15  | 0.26 | 3.41  | <11.00 | PASS |
| 11AC20 | 5580 | Ant1 | 2.11  | 0.26 | 2.37  | <11.00 | PASS |