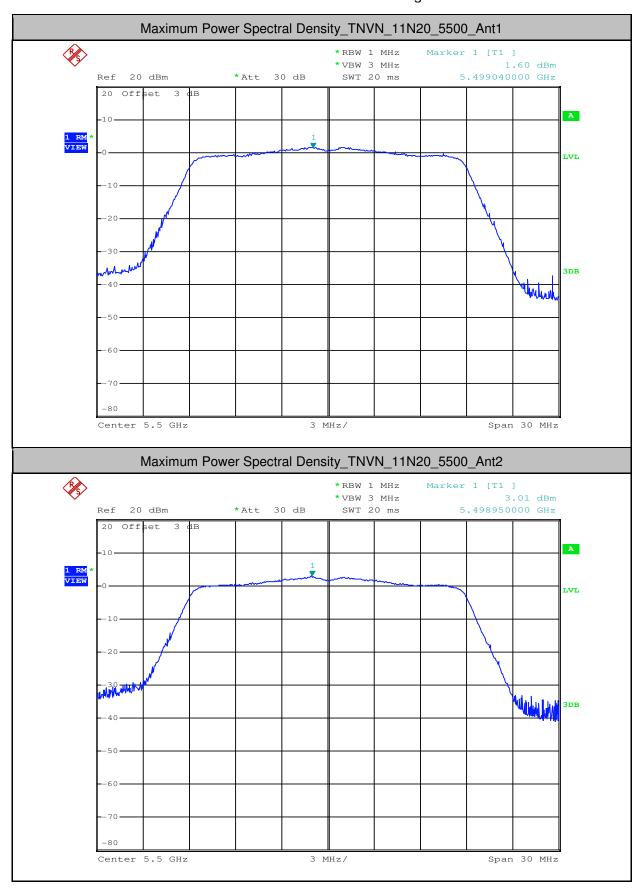

#### 4. Maximum Power Spectral Density

| Test<br>Mode | Test<br>Channel | Ant  | Level<br>[dBm/MHz] | 10log(1/x) Factor<br>[dB] | PSD<br>[dBm/MHz] | Limit<br>[dBm/MHz] | Verdict |
|--------------|-----------------|------|--------------------|---------------------------|------------------|--------------------|---------|
| 11A          | 5180            | Ant1 | 1.04               | 0.25                      | 1.29             | <11.00             | PASS    |
| 11A          | 5180            | Ant2 | 4.55               | 0.25                      | 4.8              | <11.00             | PASS    |
| 11A          | 5220            | Ant1 | 2.9                | 0.25                      | 3.15             | <11.00             | PASS    |
| 11A          | 5220            | Ant2 | 6                  | 0.25                      | 6.25             | <11.00             | PASS    |
| 11A          | 5240            | Ant1 | 2.91               | 0.25                      | 3.16             | <11.00             | PASS    |
| 11A          | 5240            | Ant2 | 5.71               | 0.25                      | 5.96             | <11.00             | PASS    |
| 11A          | 5260            | Ant1 | 4.41               | 0.25                      | 4.66             | <11.00             | PASS    |
| 11A          | 5260            | Ant2 | 6.93               | 0.25                      | 7.18             | <11.00             | PASS    |
| 11A          | 5300            | Ant1 | 4.24               | 0.25                      | 4.49             | <11.00             | PASS    |
| 11A          | 5300            | Ant2 | 6.19               | 0.25                      | 6.44             | <11.00             | PASS    |
| 11A          | 5320            | Ant1 | 2.09               | 0.25                      | 2.34             | <11.00             | PASS    |
| 11A          | 5320            | Ant2 | 4.65               | 0.25                      | 4.9              | <11.00             | PASS    |
| 11A          | 5500            | Ant1 | 2.11               | 0.25                      | 2.36             | <11.00             | PASS    |
| 11A          | 5500            | Ant2 | 3.43               | 0.25                      | 3.68             | <11.00             | PASS    |
| 11A          | 5580            | Ant1 | 2.26               | 0.25                      | 2.51             | <11.00             | PASS    |
| 11A          | 5580            | Ant2 | 3.11               | 0.25                      | 3.36             | <11.00             | PASS    |
| 11A          | 5700            | Ant1 | 2.33               | 0.25                      | 2.58             | <11.00             | PASS    |
| 11A          | 5700            | Ant2 | 3.32               | 0.25                      | 3.57             | <11.00             | PASS    |
| 11N20        | 5180            | Ant1 | 0.71               | 0.26                      | 0.97             | <11.00             | PASS    |
| 11N20        | 5180            | Ant2 | 4.35               | 0.26                      | 4.61             | <11.00             | PASS    |
| 11N20        | 5220            | Ant1 | 2.74               | 0.27                      | 3.01             | <11.00             | PASS    |
| 11N20        | 5220            | Ant2 | 5.81               | 0.27                      | 6.08             | <11.00             | PASS    |
| 11N20        | 5240            | Ant1 | 3.02               | 0.26                      | 3.28             | <11.00             | PASS    |
| 11N20        | 5240            | Ant2 | 5.46               | 0.26                      | 5.72             | <11.00             | PASS    |
| 11N20        | 5260            | Ant1 | 4.09               | 0.26                      | 4.35             | <11.00             | PASS    |
| 11N20        | 5260            | Ant2 | 6.52               | 0.26                      | 6.78             | <11.00             | PASS    |
| 11N20        | 5300            | Ant1 | 3.91               | 0.27                      | 4.18             | <11.00             | PASS    |
| 11N20        | 5300            | Ant2 | 6.07               | 0.26                      | 6.33             | <11.00             | PASS    |
| 11N20        | 5320            | Ant1 | 2.01               | 0.26                      | 2.27             | <11.00             | PASS    |
| 11N20        | 5320            | Ant2 | 4.48               | 0.27                      | 4.75             | <11.00             | PASS    |
| 11N20        | 5500            | Ant1 | 1.6                | 0.27                      | 1.87             | <11.00             | PASS    |

Report No.: SZEM180500465804

Page: 513 of 642

| 11N20  | 5500 | Ant2 | 3.01  | 0.27 | 3.28  | <11.00 | PASS |
|--------|------|------|-------|------|-------|--------|------|
| 11N20  | 5580 | Ant1 | 1.64  | 0.26 | 1.9   | <11.00 | PASS |
| 11N20  | 5580 | Ant2 | 2.41  | 0.33 | 2.74  | <11.00 | PASS |
| 11N20  | 5700 | Ant1 | 1.76  | 0.26 | 2.02  | <11.00 | PASS |
| 11N20  | 5700 | Ant2 | 2.75  | 0.26 | 3.01  | <11.00 | PASS |
| 11N40  | 5190 | Ant1 | -4.82 | 0.54 | -4.28 | <11.00 | PASS |
| 11N40  | 5190 | Ant2 | -0.53 | 0.54 | 0.01  | <11.00 | PASS |
| 11N40  | 5230 | Ant1 | -0.43 | 0.54 | 0.11  | <11.00 | PASS |
| 11N40  | 5230 | Ant2 | 2.29  | 0.54 | 2.83  | <11.00 | PASS |
| 11N40  | 5270 | Ant1 | 0.02  | 0.54 | 0.56  | <11.00 | PASS |
| 11N40  | 5270 | Ant2 | 2.33  | 0.54 | 2.87  | <11.00 | PASS |
| 11N40  | 5310 | Ant1 | -2.5  | 0.54 | -1.96 | <11.00 | PASS |
| 11N40  | 5310 | Ant2 | -1.45 | 0.54 | -0.91 | <11.00 | PASS |
| 11N40  | 5510 | Ant1 | -2.78 | 0.67 | -2.11 | <11.00 | PASS |
| 11N40  | 5510 | Ant2 | -1.76 | 0.54 | -1.22 | <11.00 | PASS |
| 11N40  | 5550 | Ant1 | 1.18  | 0.67 | 1.85  | <11.00 | PASS |
| 11N40  | 5550 | Ant2 | 2.02  | 0.54 | 2.56  | <11.00 | PASS |
| 11N40  | 5670 | Ant1 | 1.06  | 0.54 | 1.6   | <11.00 | PASS |
| 11N40  | 5670 | Ant2 | 1.53  | 0.54 | 2.07  | <11.00 | PASS |
| 11AC20 | 5180 | Ant1 | 0.66  | 0.26 | 0.92  | <11.00 | PASS |
| 11AC20 | 5180 | Ant2 | 4.16  | 0.26 | 4.42  | <11.00 | PASS |
| 11AC20 | 5220 | Ant1 | 2.83  | 0.26 | 3.09  | <11.00 | PASS |
| 11AC20 | 5220 | Ant2 | 6.03  | 0.26 | 6.29  | <11.00 | PASS |
| 11AC20 | 5240 | Ant1 | 2.93  | 0.26 | 3.19  | <11.00 | PASS |
| 11AC20 | 5240 | Ant2 | 5.65  | 0.26 | 5.91  | <11.00 | PASS |
| 11AC20 | 5260 | Ant1 | 4.32  | 0.33 | 4.65  | <11.00 | PASS |
| 11AC20 | 5260 | Ant2 | 6.5   | 0.26 | 6.76  | <11.00 | PASS |
| 11AC20 | 5300 | Ant1 | 4.13  | 0.33 | 4.46  | <11.00 | PASS |
| 11AC20 | 5300 | Ant2 | 6.17  | 0.33 | 6.5   | <11.00 | PASS |
| 11AC20 | 5320 | Ant1 | 2.2   | 0.26 | 2.46  | <11.00 | PASS |
| 11AC20 | 5320 | Ant2 | 4.68  | 0.26 | 4.94  | <11.00 | PASS |
| 11AC20 | 5500 | Ant1 | 1.8   | 0.26 | 2.06  | <11.00 | PASS |
| 11AC20 | 5500 | Ant2 | 3.15  | 0.26 | 3.41  | <11.00 | PASS |
| 11AC20 | 5580 | Ant1 | 2.11  | 0.26 | 2.37  | <11.00 | PASS |