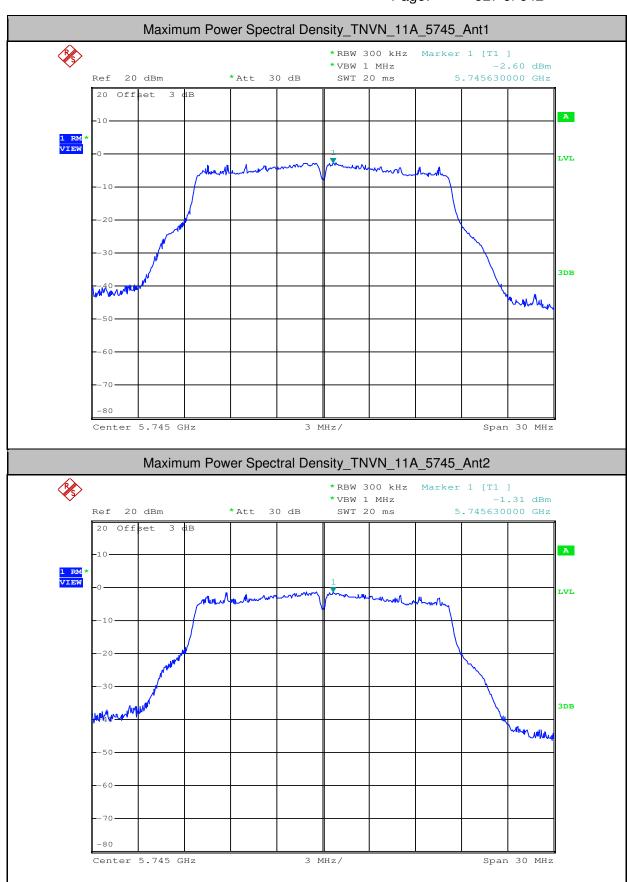

#### 4. Maximum Power Spectral Density

| Test<br>Mode | Test<br>Channel | Ant  | Level<br>[dBm/MHz] | 10log(1/x) Factor<br>[dB] | PSD<br>[dBm/MHz] | Limit<br>[dBm/MHz] | Verdict |
|--------------|-----------------|------|--------------------|---------------------------|------------------|--------------------|---------|
| 11A          | 5180            | Ant1 | 1.04               | 0.25                      | 1.29             | <11.00             | PASS    |
| 11A          | 5180            | Ant2 | 4.55               | 0.25                      | 4.8              | <11.00             | PASS    |
| 11A          | 5220            | Ant1 | 2.9                | 0.25                      | 3.15             | <11.00             | PASS    |
| 11A          | 5220            | Ant2 | 6                  | 0.25                      | 6.25             | <11.00             | PASS    |
| 11A          | 5240            | Ant1 | 2.91               | 0.25                      | 3.16             | <11.00             | PASS    |
| 11A          | 5240            | Ant2 | 5.71               | 0.25                      | 5.96             | <11.00             | PASS    |
| 11A          | 5260            | Ant1 | 4.41               | 0.25                      | 4.66             | <11.00             | PASS    |
| 11A          | 5260            | Ant2 | 6.93               | 0.25                      | 7.18             | <11.00             | PASS    |
| 11A          | 5300            | Ant1 | 4.24               | 0.25                      | 4.49             | <11.00             | PASS    |
| 11A          | 5300            | Ant2 | 6.19               | 0.25                      | 6.44             | <11.00             | PASS    |
| 11A          | 5320            | Ant1 | 2.09               | 0.25                      | 2.34             | <11.00             | PASS    |
| 11A          | 5320            | Ant2 | 4.65               | 0.25                      | 4.9              | <11.00             | PASS    |
| 11A          | 5500            | Ant1 | 2.11               | 0.25                      | 2.36             | <11.00             | PASS    |
| 11A          | 5500            | Ant2 | 3.43               | 0.25                      | 3.68             | <11.00             | PASS    |
| 11A          | 5580            | Ant1 | 2.26               | 0.25                      | 2.51             | <11.00             | PASS    |
| 11A          | 5580            | Ant2 | 3.11               | 0.25                      | 3.36             | <11.00             | PASS    |
| 11A          | 5700            | Ant1 | 2.33               | 0.25                      | 2.58             | <11.00             | PASS    |
| 11A          | 5700            | Ant2 | 3.32               | 0.25                      | 3.57             | <11.00             | PASS    |
| 11N20        | 5180            | Ant1 | 0.71               | 0.26                      | 0.97             | <11.00             | PASS    |
| 11N20        | 5180            | Ant2 | 4.35               | 0.26                      | 4.61             | <11.00             | PASS    |
| 11N20        | 5220            | Ant1 | 2.74               | 0.27                      | 3.01             | <11.00             | PASS    |
| 11N20        | 5220            | Ant2 | 5.81               | 0.27                      | 6.08             | <11.00             | PASS    |
| 11N20        | 5240            | Ant1 | 3.02               | 0.26                      | 3.28             | <11.00             | PASS    |
| 11N20        | 5240            | Ant2 | 5.46               | 0.26                      | 5.72             | <11.00             | PASS    |
| 11N20        | 5260            | Ant1 | 4.09               | 0.26                      | 4.35             | <11.00             | PASS    |
| 11N20        | 5260            | Ant2 | 6.52               | 0.26                      | 6.78             | <11.00             | PASS    |
| 11N20        | 5300            | Ant1 | 3.91               | 0.27                      | 4.18             | <11.00             | PASS    |
| 11N20        | 5300            | Ant2 | 6.07               | 0.26                      | 6.33             | <11.00             | PASS    |
| 11N20        | 5320            | Ant1 | 2.01               | 0.26                      | 2.27             | <11.00             | PASS    |
| 11N20        | 5320            | Ant2 | 4.48               | 0.27                      | 4.75             | <11.00             | PASS    |
| 11N20        | 5500            | Ant1 | 1.6                | 0.27                      | 1.87             | <11.00             | PASS    |