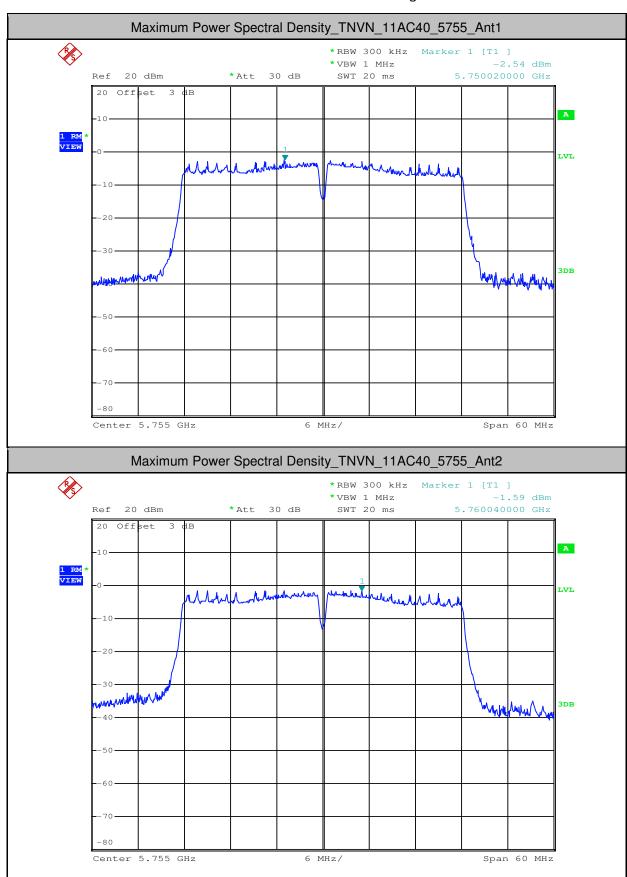

Report No.: SZEM180500465804

Page: 513 of 642

| 11N20  | 5500 | Ant2 | 3.01  | 0.27 | 3.28  | <11.00 | PASS |
|--------|------|------|-------|------|-------|--------|------|
| 11N20  | 5580 | Ant1 | 1.64  | 0.26 | 1.9   | <11.00 | PASS |
| 11N20  | 5580 | Ant2 | 2.41  | 0.33 | 2.74  | <11.00 | PASS |
| 11N20  | 5700 | Ant1 | 1.76  | 0.26 | 2.02  | <11.00 | PASS |
| 11N20  | 5700 | Ant2 | 2.75  | 0.26 | 3.01  | <11.00 | PASS |
| 11N40  | 5190 | Ant1 | -4.82 | 0.54 | -4.28 | <11.00 | PASS |
| 11N40  | 5190 | Ant2 | -0.53 | 0.54 | 0.01  | <11.00 | PASS |
| 11N40  | 5230 | Ant1 | -0.43 | 0.54 | 0.11  | <11.00 | PASS |
| 11N40  | 5230 | Ant2 | 2.29  | 0.54 | 2.83  | <11.00 | PASS |
| 11N40  | 5270 | Ant1 | 0.02  | 0.54 | 0.56  | <11.00 | PASS |
| 11N40  | 5270 | Ant2 | 2.33  | 0.54 | 2.87  | <11.00 | PASS |
| 11N40  | 5310 | Ant1 | -2.5  | 0.54 | -1.96 | <11.00 | PASS |
| 11N40  | 5310 | Ant2 | -1.45 | 0.54 | -0.91 | <11.00 | PASS |
| 11N40  | 5510 | Ant1 | -2.78 | 0.67 | -2.11 | <11.00 | PASS |
| 11N40  | 5510 | Ant2 | -1.76 | 0.54 | -1.22 | <11.00 | PASS |
| 11N40  | 5550 | Ant1 | 1.18  | 0.67 | 1.85  | <11.00 | PASS |
| 11N40  | 5550 | Ant2 | 2.02  | 0.54 | 2.56  | <11.00 | PASS |
| 11N40  | 5670 | Ant1 | 1.06  | 0.54 | 1.6   | <11.00 | PASS |
| 11N40  | 5670 | Ant2 | 1.53  | 0.54 | 2.07  | <11.00 | PASS |
| 11AC20 | 5180 | Ant1 | 0.66  | 0.26 | 0.92  | <11.00 | PASS |
| 11AC20 | 5180 | Ant2 | 4.16  | 0.26 | 4.42  | <11.00 | PASS |
| 11AC20 | 5220 | Ant1 | 2.83  | 0.26 | 3.09  | <11.00 | PASS |
| 11AC20 | 5220 | Ant2 | 6.03  | 0.26 | 6.29  | <11.00 | PASS |
| 11AC20 | 5240 | Ant1 | 2.93  | 0.26 | 3.19  | <11.00 | PASS |
| 11AC20 | 5240 | Ant2 | 5.65  | 0.26 | 5.91  | <11.00 | PASS |
| 11AC20 | 5260 | Ant1 | 4.32  | 0.33 | 4.65  | <11.00 | PASS |
| 11AC20 | 5260 | Ant2 | 6.5   | 0.26 | 6.76  | <11.00 | PASS |
| 11AC20 | 5300 | Ant1 | 4.13  | 0.33 | 4.46  | <11.00 | PASS |
| 11AC20 | 5300 | Ant2 | 6.17  | 0.33 | 6.5   | <11.00 | PASS |
| 11AC20 | 5320 | Ant1 | 2.2   | 0.26 | 2.46  | <11.00 | PASS |
| 11AC20 | 5320 | Ant2 | 4.68  | 0.26 | 4.94  | <11.00 | PASS |
| 11AC20 | 5500 | Ant1 | 1.8   | 0.26 | 2.06  | <11.00 | PASS |
| 11AC20 | 5500 | Ant2 | 3.15  | 0.26 | 3.41  | <11.00 | PASS |
| 11AC20 | 5580 | Ant1 | 2.11  | 0.26 | 2.37  | <11.00 | PASS |