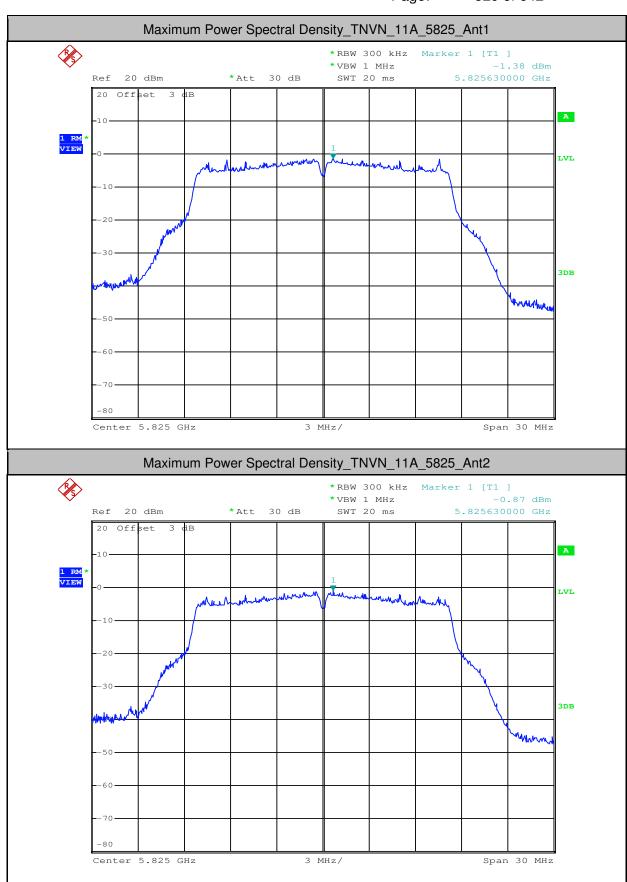

#### 4. Maximum Power Spectral Density

| Test<br>Mode | Test<br>Channel | Ant  | Level<br>[dBm/MHz] | 10log(1/x) Factor<br>[dB] | PSD<br>[dBm/MHz] | Limit<br>[dBm/MHz] | Verdict |
|--------------|-----------------|------|--------------------|---------------------------|------------------|--------------------|---------|
| 11A          | 5180            | Ant1 | 1.04               | 0.25                      | 1.29             | <11.00             | PASS    |
| 11A          | 5180            | Ant2 | 4.55               | 0.25                      | 4.8              | <11.00             | PASS    |
| 11A          | 5220            | Ant1 | 2.9                | 0.25                      | 3.15             | <11.00             | PASS    |
| 11A          | 5220            | Ant2 | 6                  | 0.25                      | 6.25             | <11.00             | PASS    |
| 11A          | 5240            | Ant1 | 2.91               | 0.25                      | 3.16             | <11.00             | PASS    |
| 11A          | 5240            | Ant2 | 5.71               | 0.25                      | 5.96             | <11.00             | PASS    |
| 11A          | 5260            | Ant1 | 4.41               | 0.25                      | 4.66             | <11.00             | PASS    |
| 11A          | 5260            | Ant2 | 6.93               | 0.25                      | 7.18             | <11.00             | PASS    |
| 11A          | 5300            | Ant1 | 4.24               | 0.25                      | 4.49             | <11.00             | PASS    |
| 11A          | 5300            | Ant2 | 6.19               | 0.25                      | 6.44             | <11.00             | PASS    |
| 11A          | 5320            | Ant1 | 2.09               | 0.25                      | 2.34             | <11.00             | PASS    |
| 11A          | 5320            | Ant2 | 4.65               | 0.25                      | 4.9              | <11.00             | PASS    |
| 11A          | 5500            | Ant1 | 2.11               | 0.25                      | 2.36             | <11.00             | PASS    |
| 11A          | 5500            | Ant2 | 3.43               | 0.25                      | 3.68             | <11.00             | PASS    |
| 11A          | 5580            | Ant1 | 2.26               | 0.25                      | 2.51             | <11.00             | PASS    |
| 11A          | 5580            | Ant2 | 3.11               | 0.25                      | 3.36             | <11.00             | PASS    |
| 11A          | 5700            | Ant1 | 2.33               | 0.25                      | 2.58             | <11.00             | PASS    |
| 11A          | 5700            | Ant2 | 3.32               | 0.25                      | 3.57             | <11.00             | PASS    |
| 11N20        | 5180            | Ant1 | 0.71               | 0.26                      | 0.97             | <11.00             | PASS    |
| 11N20        | 5180            | Ant2 | 4.35               | 0.26                      | 4.61             | <11.00             | PASS    |
| 11N20        | 5220            | Ant1 | 2.74               | 0.27                      | 3.01             | <11.00             | PASS    |
| 11N20        | 5220            | Ant2 | 5.81               | 0.27                      | 6.08             | <11.00             | PASS    |
| 11N20        | 5240            | Ant1 | 3.02               | 0.26                      | 3.28             | <11.00             | PASS    |
| 11N20        | 5240            | Ant2 | 5.46               | 0.26                      | 5.72             | <11.00             | PASS    |
| 11N20        | 5260            | Ant1 | 4.09               | 0.26                      | 4.35             | <11.00             | PASS    |
| 11N20        | 5260            | Ant2 | 6.52               | 0.26                      | 6.78             | <11.00             | PASS    |
| 11N20        | 5300            | Ant1 | 3.91               | 0.27                      | 4.18             | <11.00             | PASS    |
| 11N20        | 5300            | Ant2 | 6.07               | 0.26                      | 6.33             | <11.00             | PASS    |
| 11N20        | 5320            | Ant1 | 2.01               | 0.26                      | 2.27             | <11.00             | PASS    |
| 11N20        | 5320            | Ant2 | 4.48               | 0.27                      | 4.75             | <11.00             | PASS    |
| 11N20        | 5500            | Ant1 | 1.6                | 0.27                      | 1.87             | <11.00             | PASS    |