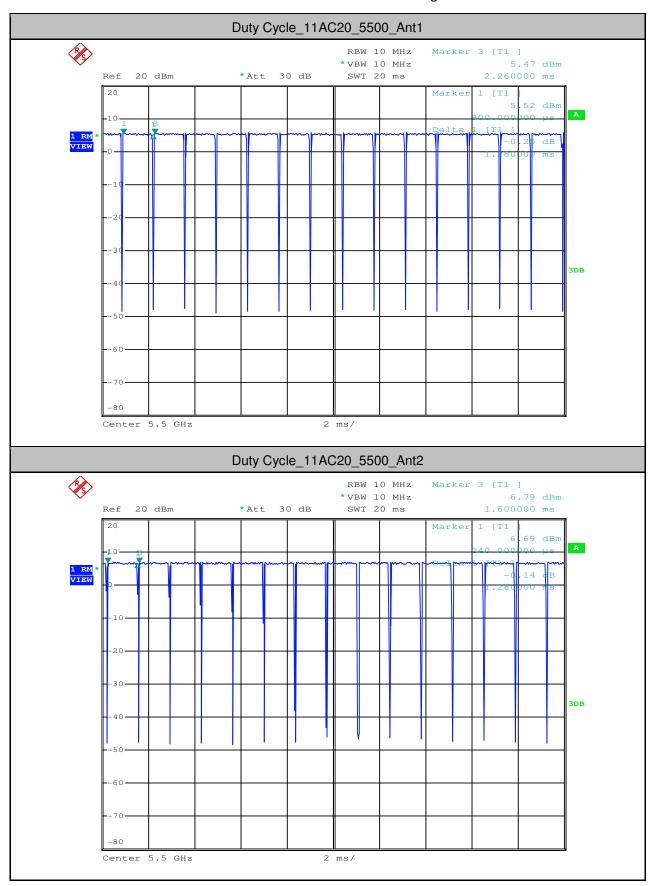

#### 4. Maximum Power Spectral Density

| Test<br>Mode | Test<br>Channel | Ant  | Level<br>[dBm/MHz] | 10log(1/x) Factor<br>[dB] | PSD<br>[dBm/MHz] | Limit<br>[dBm/MHz] | Verdict |
|--------------|-----------------|------|--------------------|---------------------------|------------------|--------------------|---------|
| 11A          | 5180            | Ant1 | 1.04               | 0.25                      | 1.29             | <11.00             | PASS    |
| 11A          | 5180            | Ant2 | 4.55               | 0.25                      | 4.8              | <11.00             | PASS    |
| 11A          | 5220            | Ant1 | 2.9                | 0.25                      | 3.15             | <11.00             | PASS    |
| 11A          | 5220            | Ant2 | 6                  | 0.25                      | 6.25             | <11.00             | PASS    |
| 11A          | 5240            | Ant1 | 2.91               | 0.25                      | 3.16             | <11.00             | PASS    |
| 11A          | 5240            | Ant2 | 5.71               | 0.25                      | 5.96             | <11.00             | PASS    |
| 11A          | 5260            | Ant1 | 4.41               | 0.25                      | 4.66             | <11.00             | PASS    |
| 11A          | 5260            | Ant2 | 6.93               | 0.25                      | 7.18             | <11.00             | PASS    |
| 11A          | 5300            | Ant1 | 4.24               | 0.25                      | 4.49             | <11.00             | PASS    |
| 11A          | 5300            | Ant2 | 6.19               | 0.25                      | 6.44             | <11.00             | PASS    |
| 11A          | 5320            | Ant1 | 2.09               | 0.25                      | 2.34             | <11.00             | PASS    |
| 11A          | 5320            | Ant2 | 4.65               | 0.25                      | 4.9              | <11.00             | PASS    |
| 11A          | 5500            | Ant1 | 2.11               | 0.25                      | 2.36             | <11.00             | PASS    |
| 11A          | 5500            | Ant2 | 3.43               | 0.25                      | 3.68             | <11.00             | PASS    |
| 11A          | 5580            | Ant1 | 2.26               | 0.25                      | 2.51             | <11.00             | PASS    |
| 11A          | 5580            | Ant2 | 3.11               | 0.25                      | 3.36             | <11.00             | PASS    |
| 11A          | 5700            | Ant1 | 2.33               | 0.25                      | 2.58             | <11.00             | PASS    |
| 11A          | 5700            | Ant2 | 3.32               | 0.25                      | 3.57             | <11.00             | PASS    |
| 11N20        | 5180            | Ant1 | 0.71               | 0.26                      | 0.97             | <11.00             | PASS    |
| 11N20        | 5180            | Ant2 | 4.35               | 0.26                      | 4.61             | <11.00             | PASS    |
| 11N20        | 5220            | Ant1 | 2.74               | 0.27                      | 3.01             | <11.00             | PASS    |
| 11N20        | 5220            | Ant2 | 5.81               | 0.27                      | 6.08             | <11.00             | PASS    |
| 11N20        | 5240            | Ant1 | 3.02               | 0.26                      | 3.28             | <11.00             | PASS    |
| 11N20        | 5240            | Ant2 | 5.46               | 0.26                      | 5.72             | <11.00             | PASS    |
| 11N20        | 5260            | Ant1 | 4.09               | 0.26                      | 4.35             | <11.00             | PASS    |
| 11N20        | 5260            | Ant2 | 6.52               | 0.26                      | 6.78             | <11.00             | PASS    |
| 11N20        | 5300            | Ant1 | 3.91               | 0.27                      | 4.18             | <11.00             | PASS    |
| 11N20        | 5300            | Ant2 | 6.07               | 0.26                      | 6.33             | <11.00             | PASS    |
| 11N20        | 5320            | Ant1 | 2.01               | 0.26                      | 2.27             | <11.00             | PASS    |
| 11N20        | 5320            | Ant2 | 4.48               | 0.27                      | 4.75             | <11.00             | PASS    |
| 11N20        | 5500            | Ant1 | 1.6                | 0.27                      | 1.87             | <11.00             | PASS    |

Report No.: SZEM180500465804

Page: 513 of 642

| 11N20  | 5500 | Ant2 | 3.01  | 0.27 | 3.28  | <11.00 | PASS |
|--------|------|------|-------|------|-------|--------|------|
| 11N20  | 5580 | Ant1 | 1.64  | 0.26 | 1.9   | <11.00 | PASS |
| 11N20  | 5580 | Ant2 | 2.41  | 0.33 | 2.74  | <11.00 | PASS |
| 11N20  | 5700 | Ant1 | 1.76  | 0.26 | 2.02  | <11.00 | PASS |
| 11N20  | 5700 | Ant2 | 2.75  | 0.26 | 3.01  | <11.00 | PASS |
| 11N40  | 5190 | Ant1 | -4.82 | 0.54 | -4.28 | <11.00 | PASS |
| 11N40  | 5190 | Ant2 | -0.53 | 0.54 | 0.01  | <11.00 | PASS |
| 11N40  | 5230 | Ant1 | -0.43 | 0.54 | 0.11  | <11.00 | PASS |
| 11N40  | 5230 | Ant2 | 2.29  | 0.54 | 2.83  | <11.00 | PASS |
| 11N40  | 5270 | Ant1 | 0.02  | 0.54 | 0.56  | <11.00 | PASS |
| 11N40  | 5270 | Ant2 | 2.33  | 0.54 | 2.87  | <11.00 | PASS |
| 11N40  | 5310 | Ant1 | -2.5  | 0.54 | -1.96 | <11.00 | PASS |
| 11N40  | 5310 | Ant2 | -1.45 | 0.54 | -0.91 | <11.00 | PASS |
| 11N40  | 5510 | Ant1 | -2.78 | 0.67 | -2.11 | <11.00 | PASS |
| 11N40  | 5510 | Ant2 | -1.76 | 0.54 | -1.22 | <11.00 | PASS |
| 11N40  | 5550 | Ant1 | 1.18  | 0.67 | 1.85  | <11.00 | PASS |
| 11N40  | 5550 | Ant2 | 2.02  | 0.54 | 2.56  | <11.00 | PASS |
| 11N40  | 5670 | Ant1 | 1.06  | 0.54 | 1.6   | <11.00 | PASS |
| 11N40  | 5670 | Ant2 | 1.53  | 0.54 | 2.07  | <11.00 | PASS |
| 11AC20 | 5180 | Ant1 | 0.66  | 0.26 | 0.92  | <11.00 | PASS |
| 11AC20 | 5180 | Ant2 | 4.16  | 0.26 | 4.42  | <11.00 | PASS |
| 11AC20 | 5220 | Ant1 | 2.83  | 0.26 | 3.09  | <11.00 | PASS |
| 11AC20 | 5220 | Ant2 | 6.03  | 0.26 | 6.29  | <11.00 | PASS |
| 11AC20 | 5240 | Ant1 | 2.93  | 0.26 | 3.19  | <11.00 | PASS |
| 11AC20 | 5240 | Ant2 | 5.65  | 0.26 | 5.91  | <11.00 | PASS |
| 11AC20 | 5260 | Ant1 | 4.32  | 0.33 | 4.65  | <11.00 | PASS |
| 11AC20 | 5260 | Ant2 | 6.5   | 0.26 | 6.76  | <11.00 | PASS |
| 11AC20 | 5300 | Ant1 | 4.13  | 0.33 | 4.46  | <11.00 | PASS |
| 11AC20 | 5300 | Ant2 | 6.17  | 0.33 | 6.5   | <11.00 | PASS |
| 11AC20 | 5320 | Ant1 | 2.2   | 0.26 | 2.46  | <11.00 | PASS |
| 11AC20 | 5320 | Ant2 | 4.68  | 0.26 | 4.94  | <11.00 | PASS |
| 11AC20 | 5500 | Ant1 | 1.8   | 0.26 | 2.06  | <11.00 | PASS |
| 11AC20 | 5500 | Ant2 | 3.15  | 0.26 | 3.41  | <11.00 | PASS |
| 11AC20 | 5580 | Ant1 | 2.11  | 0.26 | 2.37  | <11.00 | PASS |