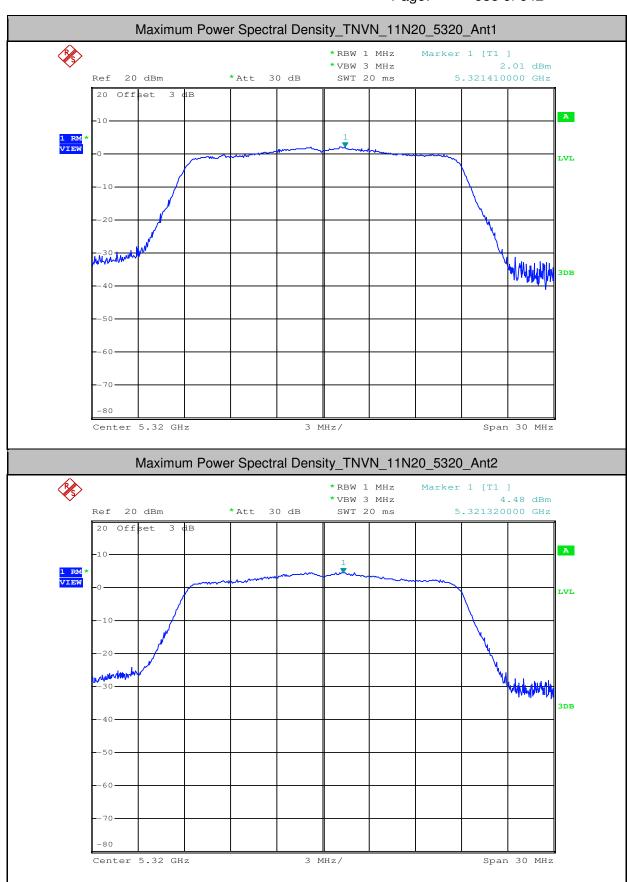

#### 4. Maximum Power Spectral Density

| Test<br>Mode | Test<br>Channel | Ant  | Level<br>[dBm/MHz] | 10log(1/x) Factor<br>[dB] | PSD<br>[dBm/MHz] | Limit<br>[dBm/MHz] | Verdict |
|--------------|-----------------|------|--------------------|---------------------------|------------------|--------------------|---------|
| 11A          | 5180            | Ant1 | 1.04               | 0.25                      | 1.29             | <11.00             | PASS    |
| 11A          | 5180            | Ant2 | 4.55               | 0.25                      | 4.8              | <11.00             | PASS    |
| 11A          | 5220            | Ant1 | 2.9                | 0.25                      | 3.15             | <11.00             | PASS    |
| 11A          | 5220            | Ant2 | 6                  | 0.25                      | 6.25             | <11.00             | PASS    |
| 11A          | 5240            | Ant1 | 2.91               | 0.25                      | 3.16             | <11.00             | PASS    |
| 11A          | 5240            | Ant2 | 5.71               | 0.25                      | 5.96             | <11.00             | PASS    |
| 11A          | 5260            | Ant1 | 4.41               | 0.25                      | 4.66             | <11.00             | PASS    |
| 11A          | 5260            | Ant2 | 6.93               | 0.25                      | 7.18             | <11.00             | PASS    |
| 11A          | 5300            | Ant1 | 4.24               | 0.25                      | 4.49             | <11.00             | PASS    |
| 11A          | 5300            | Ant2 | 6.19               | 0.25                      | 6.44             | <11.00             | PASS    |
| 11A          | 5320            | Ant1 | 2.09               | 0.25                      | 2.34             | <11.00             | PASS    |
| 11A          | 5320            | Ant2 | 4.65               | 0.25                      | 4.9              | <11.00             | PASS    |
| 11A          | 5500            | Ant1 | 2.11               | 0.25                      | 2.36             | <11.00             | PASS    |
| 11A          | 5500            | Ant2 | 3.43               | 0.25                      | 3.68             | <11.00             | PASS    |
| 11A          | 5580            | Ant1 | 2.26               | 0.25                      | 2.51             | <11.00             | PASS    |
| 11A          | 5580            | Ant2 | 3.11               | 0.25                      | 3.36             | <11.00             | PASS    |
| 11A          | 5700            | Ant1 | 2.33               | 0.25                      | 2.58             | <11.00             | PASS    |
| 11A          | 5700            | Ant2 | 3.32               | 0.25                      | 3.57             | <11.00             | PASS    |
| 11N20        | 5180            | Ant1 | 0.71               | 0.26                      | 0.97             | <11.00             | PASS    |
| 11N20        | 5180            | Ant2 | 4.35               | 0.26                      | 4.61             | <11.00             | PASS    |
| 11N20        | 5220            | Ant1 | 2.74               | 0.27                      | 3.01             | <11.00             | PASS    |
| 11N20        | 5220            | Ant2 | 5.81               | 0.27                      | 6.08             | <11.00             | PASS    |
| 11N20        | 5240            | Ant1 | 3.02               | 0.26                      | 3.28             | <11.00             | PASS    |
| 11N20        | 5240            | Ant2 | 5.46               | 0.26                      | 5.72             | <11.00             | PASS    |
| 11N20        | 5260            | Ant1 | 4.09               | 0.26                      | 4.35             | <11.00             | PASS    |
| 11N20        | 5260            | Ant2 | 6.52               | 0.26                      | 6.78             | <11.00             | PASS    |
| 11N20        | 5300            | Ant1 | 3.91               | 0.27                      | 4.18             | <11.00             | PASS    |
| 11N20        | 5300            | Ant2 | 6.07               | 0.26                      | 6.33             | <11.00             | PASS    |
| 11N20        | 5320            | Ant1 | 2.01               | 0.26                      | 2.27             | <11.00             | PASS    |
| 11N20        | 5320            | Ant2 | 4.48               | 0.27                      | 4.75             | <11.00             | PASS    |
| 11N20        | 5500            | Ant1 | 1.6                | 0.27                      | 1.87             | <11.00             | PASS    |