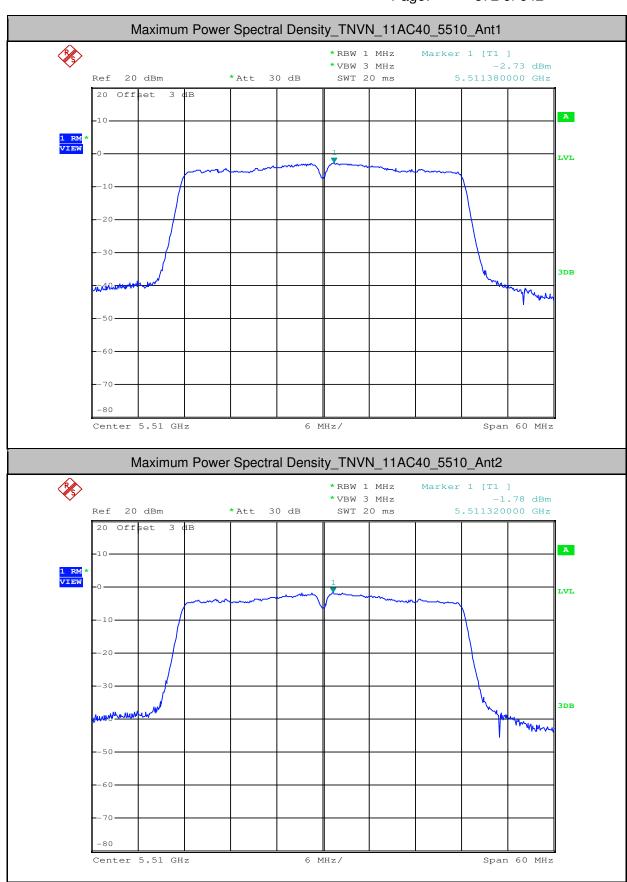

Report No.: SZEM180500465804

Page: 513 of 642

| 11N20  | 5500 | Ant2 | 3.01  | 0.27 | 3.28  | <11.00 | PASS |
|--------|------|------|-------|------|-------|--------|------|
| 11N20  | 5580 | Ant1 | 1.64  | 0.26 | 1.9   | <11.00 | PASS |
| 11N20  | 5580 | Ant2 | 2.41  | 0.33 | 2.74  | <11.00 | PASS |
| 11N20  | 5700 | Ant1 | 1.76  | 0.26 | 2.02  | <11.00 | PASS |
| 11N20  | 5700 | Ant2 | 2.75  | 0.26 | 3.01  | <11.00 | PASS |
| 11N40  | 5190 | Ant1 | -4.82 | 0.54 | -4.28 | <11.00 | PASS |
| 11N40  | 5190 | Ant2 | -0.53 | 0.54 | 0.01  | <11.00 | PASS |
| 11N40  | 5230 | Ant1 | -0.43 | 0.54 | 0.11  | <11.00 | PASS |
| 11N40  | 5230 | Ant2 | 2.29  | 0.54 | 2.83  | <11.00 | PASS |
| 11N40  | 5270 | Ant1 | 0.02  | 0.54 | 0.56  | <11.00 | PASS |
| 11N40  | 5270 | Ant2 | 2.33  | 0.54 | 2.87  | <11.00 | PASS |
| 11N40  | 5310 | Ant1 | -2.5  | 0.54 | -1.96 | <11.00 | PASS |
| 11N40  | 5310 | Ant2 | -1.45 | 0.54 | -0.91 | <11.00 | PASS |
| 11N40  | 5510 | Ant1 | -2.78 | 0.67 | -2.11 | <11.00 | PASS |
| 11N40  | 5510 | Ant2 | -1.76 | 0.54 | -1.22 | <11.00 | PASS |
| 11N40  | 5550 | Ant1 | 1.18  | 0.67 | 1.85  | <11.00 | PASS |
| 11N40  | 5550 | Ant2 | 2.02  | 0.54 | 2.56  | <11.00 | PASS |
| 11N40  | 5670 | Ant1 | 1.06  | 0.54 | 1.6   | <11.00 | PASS |
| 11N40  | 5670 | Ant2 | 1.53  | 0.54 | 2.07  | <11.00 | PASS |
| 11AC20 | 5180 | Ant1 | 0.66  | 0.26 | 0.92  | <11.00 | PASS |
| 11AC20 | 5180 | Ant2 | 4.16  | 0.26 | 4.42  | <11.00 | PASS |
| 11AC20 | 5220 | Ant1 | 2.83  | 0.26 | 3.09  | <11.00 | PASS |
| 11AC20 | 5220 | Ant2 | 6.03  | 0.26 | 6.29  | <11.00 | PASS |
| 11AC20 | 5240 | Ant1 | 2.93  | 0.26 | 3.19  | <11.00 | PASS |
| 11AC20 | 5240 | Ant2 | 5.65  | 0.26 | 5.91  | <11.00 | PASS |
| 11AC20 | 5260 | Ant1 | 4.32  | 0.33 | 4.65  | <11.00 | PASS |
| 11AC20 | 5260 | Ant2 | 6.5   | 0.26 | 6.76  | <11.00 | PASS |
| 11AC20 | 5300 | Ant1 | 4.13  | 0.33 | 4.46  | <11.00 | PASS |
| 11AC20 | 5300 | Ant2 | 6.17  | 0.33 | 6.5   | <11.00 | PASS |
| 11AC20 | 5320 | Ant1 | 2.2   | 0.26 | 2.46  | <11.00 | PASS |
| 11AC20 | 5320 | Ant2 | 4.68  | 0.26 | 4.94  | <11.00 | PASS |
| 11AC20 | 5500 | Ant1 | 1.8   | 0.26 | 2.06  | <11.00 | PASS |
| 11AC20 | 5500 | Ant2 | 3.15  | 0.26 | 3.41  | <11.00 | PASS |
| 11AC20 | 5580 | Ant1 | 2.11  | 0.26 | 2.37  | <11.00 | PASS |