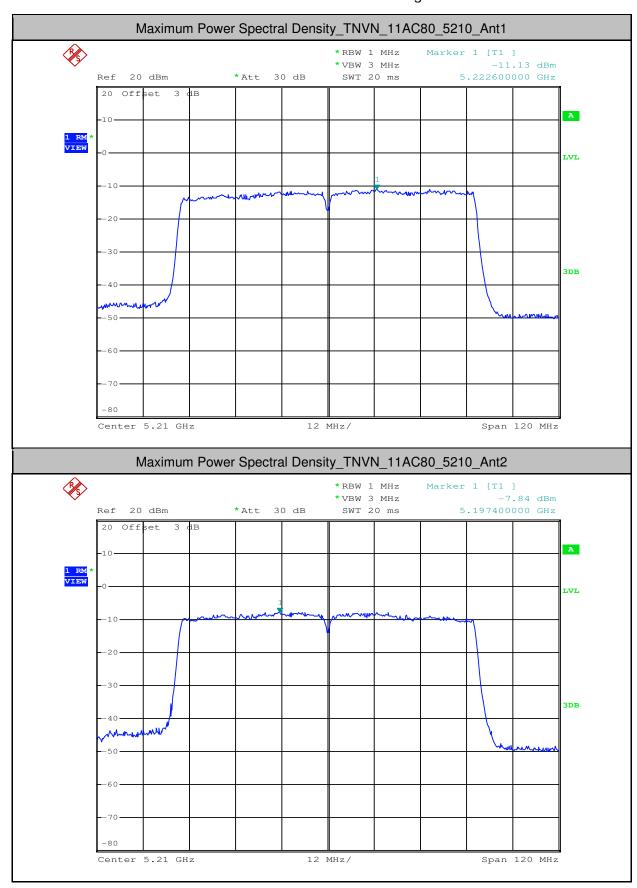

#### 4. Maximum Power Spectral Density

| Test<br>Mode | Test<br>Channel | Ant  | Level<br>[dBm/MHz] | 10log(1/x) Factor<br>[dB] | PSD<br>[dBm/MHz] | Limit<br>[dBm/MHz] | Verdict |
|--------------|-----------------|------|--------------------|---------------------------|------------------|--------------------|---------|
| 11A          | 5180            | Ant1 | 1.04               | 0.25                      | 1.29             | <11.00             | PASS    |
| 11A          | 5180            | Ant2 | 4.55               | 0.25                      | 4.8              | <11.00             | PASS    |
| 11A          | 5220            | Ant1 | 2.9                | 0.25                      | 3.15             | <11.00             | PASS    |
| 11A          | 5220            | Ant2 | 6                  | 0.25                      | 6.25             | <11.00             | PASS    |
| 11A          | 5240            | Ant1 | 2.91               | 0.25                      | 3.16             | <11.00             | PASS    |
| 11A          | 5240            | Ant2 | 5.71               | 0.25                      | 5.96             | <11.00             | PASS    |
| 11A          | 5260            | Ant1 | 4.41               | 0.25                      | 4.66             | <11.00             | PASS    |
| 11A          | 5260            | Ant2 | 6.93               | 0.25                      | 7.18             | <11.00             | PASS    |
| 11A          | 5300            | Ant1 | 4.24               | 0.25                      | 4.49             | <11.00             | PASS    |
| 11A          | 5300            | Ant2 | 6.19               | 0.25                      | 6.44             | <11.00             | PASS    |
| 11A          | 5320            | Ant1 | 2.09               | 0.25                      | 2.34             | <11.00             | PASS    |
| 11A          | 5320            | Ant2 | 4.65               | 0.25                      | 4.9              | <11.00             | PASS    |
| 11A          | 5500            | Ant1 | 2.11               | 0.25                      | 2.36             | <11.00             | PASS    |
| 11A          | 5500            | Ant2 | 3.43               | 0.25                      | 3.68             | <11.00             | PASS    |
| 11A          | 5580            | Ant1 | 2.26               | 0.25                      | 2.51             | <11.00             | PASS    |
| 11A          | 5580            | Ant2 | 3.11               | 0.25                      | 3.36             | <11.00             | PASS    |
| 11A          | 5700            | Ant1 | 2.33               | 0.25                      | 2.58             | <11.00             | PASS    |
| 11A          | 5700            | Ant2 | 3.32               | 0.25                      | 3.57             | <11.00             | PASS    |
| 11N20        | 5180            | Ant1 | 0.71               | 0.26                      | 0.97             | <11.00             | PASS    |
| 11N20        | 5180            | Ant2 | 4.35               | 0.26                      | 4.61             | <11.00             | PASS    |
| 11N20        | 5220            | Ant1 | 2.74               | 0.27                      | 3.01             | <11.00             | PASS    |
| 11N20        | 5220            | Ant2 | 5.81               | 0.27                      | 6.08             | <11.00             | PASS    |
| 11N20        | 5240            | Ant1 | 3.02               | 0.26                      | 3.28             | <11.00             | PASS    |
| 11N20        | 5240            | Ant2 | 5.46               | 0.26                      | 5.72             | <11.00             | PASS    |
| 11N20        | 5260            | Ant1 | 4.09               | 0.26                      | 4.35             | <11.00             | PASS    |
| 11N20        | 5260            | Ant2 | 6.52               | 0.26                      | 6.78             | <11.00             | PASS    |
| 11N20        | 5300            | Ant1 | 3.91               | 0.27                      | 4.18             | <11.00             | PASS    |
| 11N20        | 5300            | Ant2 | 6.07               | 0.26                      | 6.33             | <11.00             | PASS    |
| 11N20        | 5320            | Ant1 | 2.01               | 0.26                      | 2.27             | <11.00             | PASS    |
| 11N20        | 5320            | Ant2 | 4.48               | 0.27                      | 4.75             | <11.00             | PASS    |
| 11N20        | 5500            | Ant1 | 1.6                | 0.27                      | 1.87             | <11.00             | PASS    |