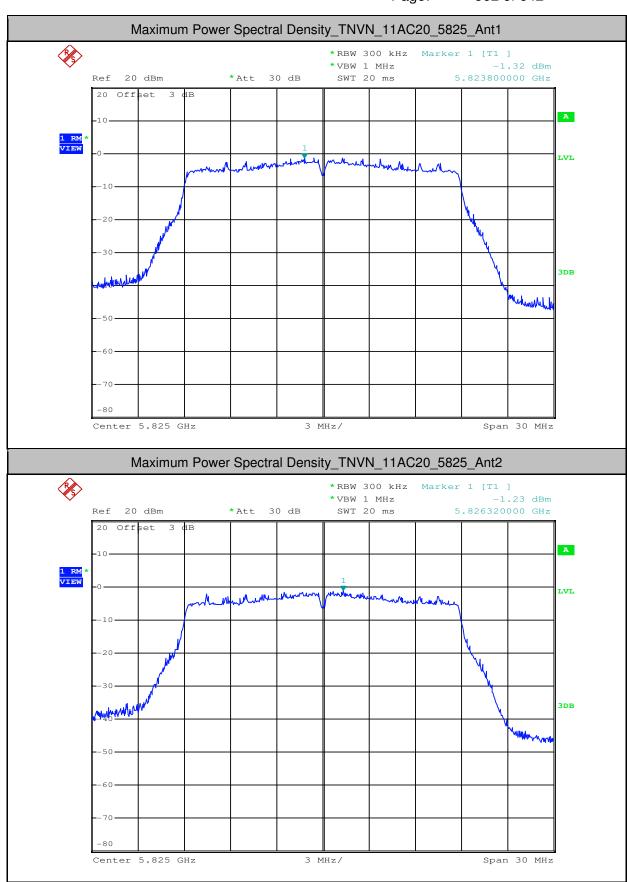

#### 4. Maximum Power Spectral Density

| Test<br>Mode | Test<br>Channel | Ant  | Level<br>[dBm/MHz] | 10log(1/x) Factor<br>[dB] | PSD<br>[dBm/MHz] | Limit<br>[dBm/MHz] | Verdict |
|--------------|-----------------|------|--------------------|---------------------------|------------------|--------------------|---------|
| 11A          | 5180            | Ant1 | 1.04               | 0.25                      | 1.29             | <11.00             | PASS    |
| 11A          | 5180            | Ant2 | 4.55               | 0.25                      | 4.8              | <11.00             | PASS    |
| 11A          | 5220            | Ant1 | 2.9                | 0.25                      | 3.15             | <11.00             | PASS    |
| 11A          | 5220            | Ant2 | 6                  | 0.25                      | 6.25             | <11.00             | PASS    |
| 11A          | 5240            | Ant1 | 2.91               | 0.25                      | 3.16             | <11.00             | PASS    |
| 11A          | 5240            | Ant2 | 5.71               | 0.25                      | 5.96             | <11.00             | PASS    |
| 11A          | 5260            | Ant1 | 4.41               | 0.25                      | 4.66             | <11.00             | PASS    |
| 11A          | 5260            | Ant2 | 6.93               | 0.25                      | 7.18             | <11.00             | PASS    |
| 11A          | 5300            | Ant1 | 4.24               | 0.25                      | 4.49             | <11.00             | PASS    |
| 11A          | 5300            | Ant2 | 6.19               | 0.25                      | 6.44             | <11.00             | PASS    |
| 11A          | 5320            | Ant1 | 2.09               | 0.25                      | 2.34             | <11.00             | PASS    |
| 11A          | 5320            | Ant2 | 4.65               | 0.25                      | 4.9              | <11.00             | PASS    |
| 11A          | 5500            | Ant1 | 2.11               | 0.25                      | 2.36             | <11.00             | PASS    |
| 11A          | 5500            | Ant2 | 3.43               | 0.25                      | 3.68             | <11.00             | PASS    |
| 11A          | 5580            | Ant1 | 2.26               | 0.25                      | 2.51             | <11.00             | PASS    |
| 11A          | 5580            | Ant2 | 3.11               | 0.25                      | 3.36             | <11.00             | PASS    |
| 11A          | 5700            | Ant1 | 2.33               | 0.25                      | 2.58             | <11.00             | PASS    |
| 11A          | 5700            | Ant2 | 3.32               | 0.25                      | 3.57             | <11.00             | PASS    |
| 11N20        | 5180            | Ant1 | 0.71               | 0.26                      | 0.97             | <11.00             | PASS    |
| 11N20        | 5180            | Ant2 | 4.35               | 0.26                      | 4.61             | <11.00             | PASS    |
| 11N20        | 5220            | Ant1 | 2.74               | 0.27                      | 3.01             | <11.00             | PASS    |
| 11N20        | 5220            | Ant2 | 5.81               | 0.27                      | 6.08             | <11.00             | PASS    |
| 11N20        | 5240            | Ant1 | 3.02               | 0.26                      | 3.28             | <11.00             | PASS    |
| 11N20        | 5240            | Ant2 | 5.46               | 0.26                      | 5.72             | <11.00             | PASS    |
| 11N20        | 5260            | Ant1 | 4.09               | 0.26                      | 4.35             | <11.00             | PASS    |
| 11N20        | 5260            | Ant2 | 6.52               | 0.26                      | 6.78             | <11.00             | PASS    |
| 11N20        | 5300            | Ant1 | 3.91               | 0.27                      | 4.18             | <11.00             | PASS    |
| 11N20        | 5300            | Ant2 | 6.07               | 0.26                      | 6.33             | <11.00             | PASS    |
| 11N20        | 5320            | Ant1 | 2.01               | 0.26                      | 2.27             | <11.00             | PASS    |
| 11N20        | 5320            | Ant2 | 4.48               | 0.27                      | 4.75             | <11.00             | PASS    |
| 11N20        | 5500            | Ant1 | 1.6                | 0.27                      | 1.87             | <11.00             | PASS    |

Report No.: SZEM180500465804

Page: 513 of 642

| 11N20  | 5500 | Ant2 | 3.01  | 0.27 | 3.28  | <11.00 | PASS |
|--------|------|------|-------|------|-------|--------|------|
| 11N20  | 5580 | Ant1 | 1.64  | 0.26 | 1.9   | <11.00 | PASS |
| 11N20  | 5580 | Ant2 | 2.41  | 0.33 | 2.74  | <11.00 | PASS |
| 11N20  | 5700 | Ant1 | 1.76  | 0.26 | 2.02  | <11.00 | PASS |
| 11N20  | 5700 | Ant2 | 2.75  | 0.26 | 3.01  | <11.00 | PASS |
| 11N40  | 5190 | Ant1 | -4.82 | 0.54 | -4.28 | <11.00 | PASS |
| 11N40  | 5190 | Ant2 | -0.53 | 0.54 | 0.01  | <11.00 | PASS |
| 11N40  | 5230 | Ant1 | -0.43 | 0.54 | 0.11  | <11.00 | PASS |
| 11N40  | 5230 | Ant2 | 2.29  | 0.54 | 2.83  | <11.00 | PASS |
| 11N40  | 5270 | Ant1 | 0.02  | 0.54 | 0.56  | <11.00 | PASS |
| 11N40  | 5270 | Ant2 | 2.33  | 0.54 | 2.87  | <11.00 | PASS |
| 11N40  | 5310 | Ant1 | -2.5  | 0.54 | -1.96 | <11.00 | PASS |
| 11N40  | 5310 | Ant2 | -1.45 | 0.54 | -0.91 | <11.00 | PASS |
| 11N40  | 5510 | Ant1 | -2.78 | 0.67 | -2.11 | <11.00 | PASS |
| 11N40  | 5510 | Ant2 | -1.76 | 0.54 | -1.22 | <11.00 | PASS |
| 11N40  | 5550 | Ant1 | 1.18  | 0.67 | 1.85  | <11.00 | PASS |
| 11N40  | 5550 | Ant2 | 2.02  | 0.54 | 2.56  | <11.00 | PASS |
| 11N40  | 5670 | Ant1 | 1.06  | 0.54 | 1.6   | <11.00 | PASS |
| 11N40  | 5670 | Ant2 | 1.53  | 0.54 | 2.07  | <11.00 | PASS |
| 11AC20 | 5180 | Ant1 | 0.66  | 0.26 | 0.92  | <11.00 | PASS |
| 11AC20 | 5180 | Ant2 | 4.16  | 0.26 | 4.42  | <11.00 | PASS |
| 11AC20 | 5220 | Ant1 | 2.83  | 0.26 | 3.09  | <11.00 | PASS |
| 11AC20 | 5220 | Ant2 | 6.03  | 0.26 | 6.29  | <11.00 | PASS |
| 11AC20 | 5240 | Ant1 | 2.93  | 0.26 | 3.19  | <11.00 | PASS |
| 11AC20 | 5240 | Ant2 | 5.65  | 0.26 | 5.91  | <11.00 | PASS |
| 11AC20 | 5260 | Ant1 | 4.32  | 0.33 | 4.65  | <11.00 | PASS |
| 11AC20 | 5260 | Ant2 | 6.5   | 0.26 | 6.76  | <11.00 | PASS |
| 11AC20 | 5300 | Ant1 | 4.13  | 0.33 | 4.46  | <11.00 | PASS |
| 11AC20 | 5300 | Ant2 | 6.17  | 0.33 | 6.5   | <11.00 | PASS |
| 11AC20 | 5320 | Ant1 | 2.2   | 0.26 | 2.46  | <11.00 | PASS |
| 11AC20 | 5320 | Ant2 | 4.68  | 0.26 | 4.94  | <11.00 | PASS |
| 11AC20 | 5500 | Ant1 | 1.8   | 0.26 | 2.06  | <11.00 | PASS |
| 11AC20 | 5500 | Ant2 | 3.15  | 0.26 | 3.41  | <11.00 | PASS |
| 11AC20 | 5580 | Ant1 | 2.11  | 0.26 | 2.37  | <11.00 | PASS |