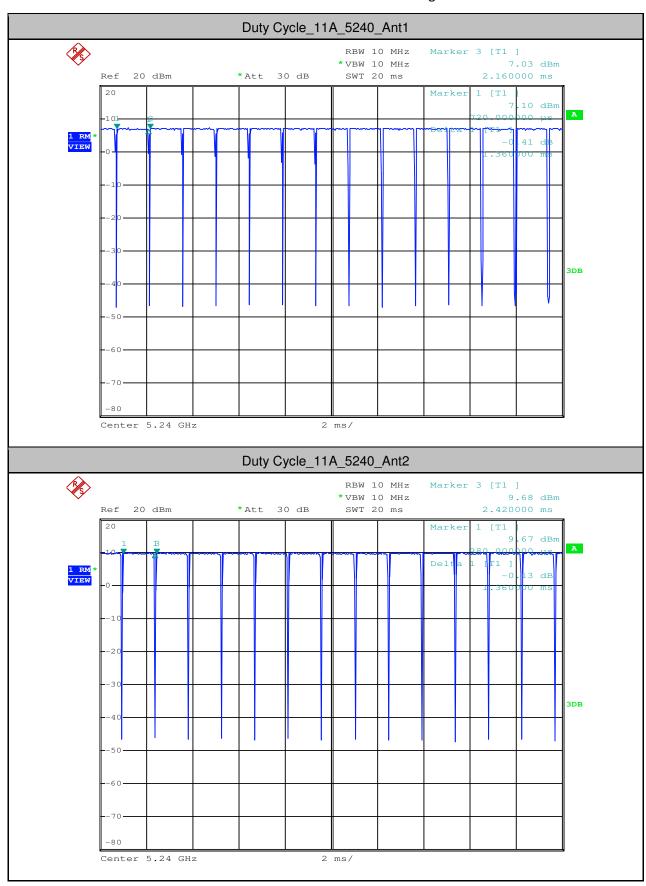

#### 4. Maximum Power Spectral Density

| Test<br>Mode | Test<br>Channel | Ant  | Level<br>[dBm/MHz] | 10log(1/x) Factor<br>[dB] | PSD<br>[dBm/MHz] | Limit<br>[dBm/MHz] | Verdict |
|--------------|-----------------|------|--------------------|---------------------------|------------------|--------------------|---------|
| 11A          | 5180            | Ant1 | 1.04               | 0.25                      | 1.29             | <11.00             | PASS    |
| 11A          | 5180            | Ant2 | 4.55               | 0.25                      | 4.8              | <11.00             | PASS    |
| 11A          | 5220            | Ant1 | 2.9                | 0.25                      | 3.15             | <11.00             | PASS    |
| 11A          | 5220            | Ant2 | 6                  | 0.25                      | 6.25             | <11.00             | PASS    |
| 11A          | 5240            | Ant1 | 2.91               | 0.25                      | 3.16             | <11.00             | PASS    |
| 11A          | 5240            | Ant2 | 5.71               | 0.25                      | 5.96             | <11.00             | PASS    |
| 11A          | 5260            | Ant1 | 4.41               | 0.25                      | 4.66             | <11.00             | PASS    |
| 11A          | 5260            | Ant2 | 6.93               | 0.25                      | 7.18             | <11.00             | PASS    |
| 11A          | 5300            | Ant1 | 4.24               | 0.25                      | 4.49             | <11.00             | PASS    |
| 11A          | 5300            | Ant2 | 6.19               | 0.25                      | 6.44             | <11.00             | PASS    |
| 11A          | 5320            | Ant1 | 2.09               | 0.25                      | 2.34             | <11.00             | PASS    |
| 11A          | 5320            | Ant2 | 4.65               | 0.25                      | 4.9              | <11.00             | PASS    |
| 11A          | 5500            | Ant1 | 2.11               | 0.25                      | 2.36             | <11.00             | PASS    |
| 11A          | 5500            | Ant2 | 3.43               | 0.25                      | 3.68             | <11.00             | PASS    |
| 11A          | 5580            | Ant1 | 2.26               | 0.25                      | 2.51             | <11.00             | PASS    |
| 11A          | 5580            | Ant2 | 3.11               | 0.25                      | 3.36             | <11.00             | PASS    |
| 11A          | 5700            | Ant1 | 2.33               | 0.25                      | 2.58             | <11.00             | PASS    |
| 11A          | 5700            | Ant2 | 3.32               | 0.25                      | 3.57             | <11.00             | PASS    |
| 11N20        | 5180            | Ant1 | 0.71               | 0.26                      | 0.97             | <11.00             | PASS    |
| 11N20        | 5180            | Ant2 | 4.35               | 0.26                      | 4.61             | <11.00             | PASS    |
| 11N20        | 5220            | Ant1 | 2.74               | 0.27                      | 3.01             | <11.00             | PASS    |
| 11N20        | 5220            | Ant2 | 5.81               | 0.27                      | 6.08             | <11.00             | PASS    |
| 11N20        | 5240            | Ant1 | 3.02               | 0.26                      | 3.28             | <11.00             | PASS    |
| 11N20        | 5240            | Ant2 | 5.46               | 0.26                      | 5.72             | <11.00             | PASS    |
| 11N20        | 5260            | Ant1 | 4.09               | 0.26                      | 4.35             | <11.00             | PASS    |
| 11N20        | 5260            | Ant2 | 6.52               | 0.26                      | 6.78             | <11.00             | PASS    |
| 11N20        | 5300            | Ant1 | 3.91               | 0.27                      | 4.18             | <11.00             | PASS    |
| 11N20        | 5300            | Ant2 | 6.07               | 0.26                      | 6.33             | <11.00             | PASS    |
| 11N20        | 5320            | Ant1 | 2.01               | 0.26                      | 2.27             | <11.00             | PASS    |
| 11N20        | 5320            | Ant2 | 4.48               | 0.27                      | 4.75             | <11.00             | PASS    |
| 11N20        | 5500            | Ant1 | 1.6                | 0.27                      | 1.87             | <11.00             | PASS    |