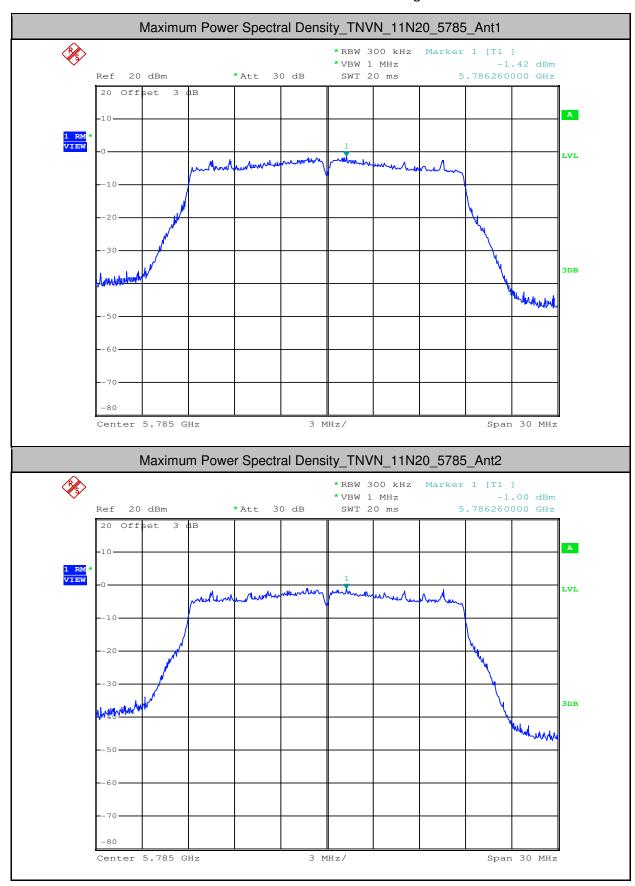

#### 4. Maximum Power Spectral Density

| Test<br>Mode | Test<br>Channel | Ant  | Level<br>[dBm/MHz] | 10log(1/x) Factor<br>[dB] | PSD<br>[dBm/MHz] | Limit<br>[dBm/MHz] | Verdict |
|--------------|-----------------|------|--------------------|---------------------------|------------------|--------------------|---------|
| 11A          | 5180            | Ant1 | 1.04               | 0.25                      | 1.29             | <11.00             | PASS    |
| 11A          | 5180            | Ant2 | 4.55               | 0.25                      | 4.8              | <11.00             | PASS    |
| 11A          | 5220            | Ant1 | 2.9                | 0.25                      | 3.15             | <11.00             | PASS    |
| 11A          | 5220            | Ant2 | 6                  | 0.25                      | 6.25             | <11.00             | PASS    |
| 11A          | 5240            | Ant1 | 2.91               | 0.25                      | 3.16             | <11.00             | PASS    |
| 11A          | 5240            | Ant2 | 5.71               | 0.25                      | 5.96             | <11.00             | PASS    |
| 11A          | 5260            | Ant1 | 4.41               | 0.25                      | 4.66             | <11.00             | PASS    |
| 11A          | 5260            | Ant2 | 6.93               | 0.25                      | 7.18             | <11.00             | PASS    |
| 11A          | 5300            | Ant1 | 4.24               | 0.25                      | 4.49             | <11.00             | PASS    |
| 11A          | 5300            | Ant2 | 6.19               | 0.25                      | 6.44             | <11.00             | PASS    |
| 11A          | 5320            | Ant1 | 2.09               | 0.25                      | 2.34             | <11.00             | PASS    |
| 11A          | 5320            | Ant2 | 4.65               | 0.25                      | 4.9              | <11.00             | PASS    |
| 11A          | 5500            | Ant1 | 2.11               | 0.25                      | 2.36             | <11.00             | PASS    |
| 11A          | 5500            | Ant2 | 3.43               | 0.25                      | 3.68             | <11.00             | PASS    |
| 11A          | 5580            | Ant1 | 2.26               | 0.25                      | 2.51             | <11.00             | PASS    |
| 11A          | 5580            | Ant2 | 3.11               | 0.25                      | 3.36             | <11.00             | PASS    |
| 11A          | 5700            | Ant1 | 2.33               | 0.25                      | 2.58             | <11.00             | PASS    |
| 11A          | 5700            | Ant2 | 3.32               | 0.25                      | 3.57             | <11.00             | PASS    |
| 11N20        | 5180            | Ant1 | 0.71               | 0.26                      | 0.97             | <11.00             | PASS    |
| 11N20        | 5180            | Ant2 | 4.35               | 0.26                      | 4.61             | <11.00             | PASS    |
| 11N20        | 5220            | Ant1 | 2.74               | 0.27                      | 3.01             | <11.00             | PASS    |
| 11N20        | 5220            | Ant2 | 5.81               | 0.27                      | 6.08             | <11.00             | PASS    |
| 11N20        | 5240            | Ant1 | 3.02               | 0.26                      | 3.28             | <11.00             | PASS    |
| 11N20        | 5240            | Ant2 | 5.46               | 0.26                      | 5.72             | <11.00             | PASS    |
| 11N20        | 5260            | Ant1 | 4.09               | 0.26                      | 4.35             | <11.00             | PASS    |
| 11N20        | 5260            | Ant2 | 6.52               | 0.26                      | 6.78             | <11.00             | PASS    |
| 11N20        | 5300            | Ant1 | 3.91               | 0.27                      | 4.18             | <11.00             | PASS    |
| 11N20        | 5300            | Ant2 | 6.07               | 0.26                      | 6.33             | <11.00             | PASS    |
| 11N20        | 5320            | Ant1 | 2.01               | 0.26                      | 2.27             | <11.00             | PASS    |
| 11N20        | 5320            | Ant2 | 4.48               | 0.27                      | 4.75             | <11.00             | PASS    |
| 11N20        | 5500            | Ant1 | 1.6                | 0.27                      | 1.87             | <11.00             | PASS    |

Report No.: SZEM180500465804

Page: 513 of 642

| 11N20  | 5500 | Ant2 | 3.01  | 0.27 | 3.28  | <11.00 | PASS |
|--------|------|------|-------|------|-------|--------|------|
| 11N20  | 5580 | Ant1 | 1.64  | 0.26 | 1.9   | <11.00 | PASS |
| 11N20  | 5580 | Ant2 | 2.41  | 0.33 | 2.74  | <11.00 | PASS |
| 11N20  | 5700 | Ant1 | 1.76  | 0.26 | 2.02  | <11.00 | PASS |
| 11N20  | 5700 | Ant2 | 2.75  | 0.26 | 3.01  | <11.00 | PASS |
| 11N40  | 5190 | Ant1 | -4.82 | 0.54 | -4.28 | <11.00 | PASS |
| 11N40  | 5190 | Ant2 | -0.53 | 0.54 | 0.01  | <11.00 | PASS |
| 11N40  | 5230 | Ant1 | -0.43 | 0.54 | 0.11  | <11.00 | PASS |
| 11N40  | 5230 | Ant2 | 2.29  | 0.54 | 2.83  | <11.00 | PASS |
| 11N40  | 5270 | Ant1 | 0.02  | 0.54 | 0.56  | <11.00 | PASS |
| 11N40  | 5270 | Ant2 | 2.33  | 0.54 | 2.87  | <11.00 | PASS |
| 11N40  | 5310 | Ant1 | -2.5  | 0.54 | -1.96 | <11.00 | PASS |
| 11N40  | 5310 | Ant2 | -1.45 | 0.54 | -0.91 | <11.00 | PASS |
| 11N40  | 5510 | Ant1 | -2.78 | 0.67 | -2.11 | <11.00 | PASS |
| 11N40  | 5510 | Ant2 | -1.76 | 0.54 | -1.22 | <11.00 | PASS |
| 11N40  | 5550 | Ant1 | 1.18  | 0.67 | 1.85  | <11.00 | PASS |
| 11N40  | 5550 | Ant2 | 2.02  | 0.54 | 2.56  | <11.00 | PASS |
| 11N40  | 5670 | Ant1 | 1.06  | 0.54 | 1.6   | <11.00 | PASS |
| 11N40  | 5670 | Ant2 | 1.53  | 0.54 | 2.07  | <11.00 | PASS |
| 11AC20 | 5180 | Ant1 | 0.66  | 0.26 | 0.92  | <11.00 | PASS |
| 11AC20 | 5180 | Ant2 | 4.16  | 0.26 | 4.42  | <11.00 | PASS |
| 11AC20 | 5220 | Ant1 | 2.83  | 0.26 | 3.09  | <11.00 | PASS |
| 11AC20 | 5220 | Ant2 | 6.03  | 0.26 | 6.29  | <11.00 | PASS |
| 11AC20 | 5240 | Ant1 | 2.93  | 0.26 | 3.19  | <11.00 | PASS |
| 11AC20 | 5240 | Ant2 | 5.65  | 0.26 | 5.91  | <11.00 | PASS |
| 11AC20 | 5260 | Ant1 | 4.32  | 0.33 | 4.65  | <11.00 | PASS |
| 11AC20 | 5260 | Ant2 | 6.5   | 0.26 | 6.76  | <11.00 | PASS |
| 11AC20 | 5300 | Ant1 | 4.13  | 0.33 | 4.46  | <11.00 | PASS |
| 11AC20 | 5300 | Ant2 | 6.17  | 0.33 | 6.5   | <11.00 | PASS |
| 11AC20 | 5320 | Ant1 | 2.2   | 0.26 | 2.46  | <11.00 | PASS |
| 11AC20 | 5320 | Ant2 | 4.68  | 0.26 | 4.94  | <11.00 | PASS |
| 11AC20 | 5500 | Ant1 | 1.8   | 0.26 | 2.06  | <11.00 | PASS |
| 11AC20 | 5500 | Ant2 | 3.15  | 0.26 | 3.41  | <11.00 | PASS |
| 11AC20 | 5580 | Ant1 | 2.11  | 0.26 | 2.37  | <11.00 | PASS |