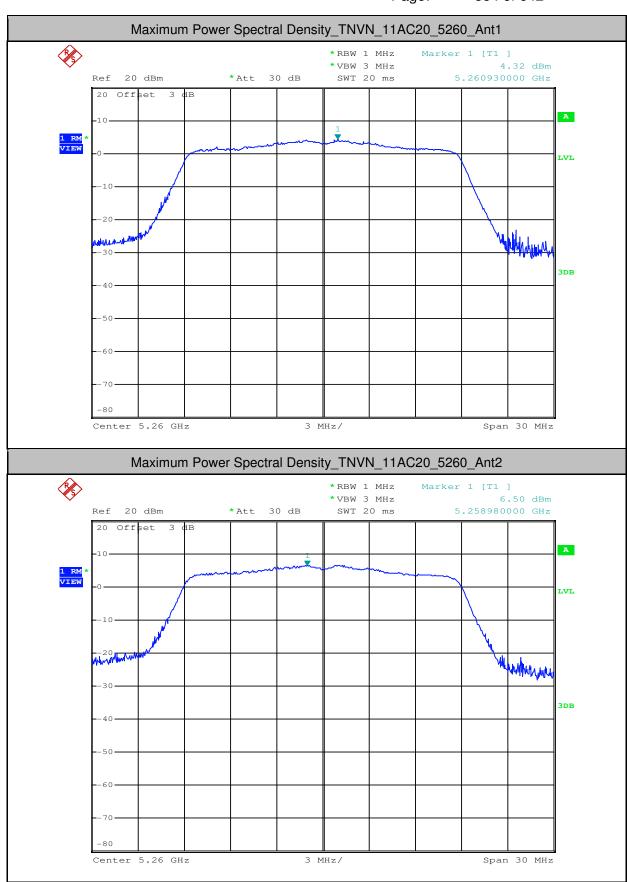

#### 4. Maximum Power Spectral Density

| Test<br>Mode | Test<br>Channel | Ant  | Level<br>[dBm/MHz] | 10log(1/x) Factor<br>[dB] | PSD<br>[dBm/MHz] | Limit<br>[dBm/MHz] | Verdict |
|--------------|-----------------|------|--------------------|---------------------------|------------------|--------------------|---------|
| 11A          | 5180            | Ant1 | 1.04               | 0.25                      | 1.29             | <11.00             | PASS    |
| 11A          | 5180            | Ant2 | 4.55               | 0.25                      | 4.8              | <11.00             | PASS    |
| 11A          | 5220            | Ant1 | 2.9                | 0.25                      | 3.15             | <11.00             | PASS    |
| 11A          | 5220            | Ant2 | 6                  | 0.25                      | 6.25             | <11.00             | PASS    |
| 11A          | 5240            | Ant1 | 2.91               | 0.25                      | 3.16             | <11.00             | PASS    |
| 11A          | 5240            | Ant2 | 5.71               | 0.25                      | 5.96             | <11.00             | PASS    |
| 11A          | 5260            | Ant1 | 4.41               | 0.25                      | 4.66             | <11.00             | PASS    |
| 11A          | 5260            | Ant2 | 6.93               | 0.25                      | 7.18             | <11.00             | PASS    |
| 11A          | 5300            | Ant1 | 4.24               | 0.25                      | 4.49             | <11.00             | PASS    |
| 11A          | 5300            | Ant2 | 6.19               | 0.25                      | 6.44             | <11.00             | PASS    |
| 11A          | 5320            | Ant1 | 2.09               | 0.25                      | 2.34             | <11.00             | PASS    |
| 11A          | 5320            | Ant2 | 4.65               | 0.25                      | 4.9              | <11.00             | PASS    |
| 11A          | 5500            | Ant1 | 2.11               | 0.25                      | 2.36             | <11.00             | PASS    |
| 11A          | 5500            | Ant2 | 3.43               | 0.25                      | 3.68             | <11.00             | PASS    |
| 11A          | 5580            | Ant1 | 2.26               | 0.25                      | 2.51             | <11.00             | PASS    |
| 11A          | 5580            | Ant2 | 3.11               | 0.25                      | 3.36             | <11.00             | PASS    |
| 11A          | 5700            | Ant1 | 2.33               | 0.25                      | 2.58             | <11.00             | PASS    |
| 11A          | 5700            | Ant2 | 3.32               | 0.25                      | 3.57             | <11.00             | PASS    |
| 11N20        | 5180            | Ant1 | 0.71               | 0.26                      | 0.97             | <11.00             | PASS    |
| 11N20        | 5180            | Ant2 | 4.35               | 0.26                      | 4.61             | <11.00             | PASS    |
| 11N20        | 5220            | Ant1 | 2.74               | 0.27                      | 3.01             | <11.00             | PASS    |
| 11N20        | 5220            | Ant2 | 5.81               | 0.27                      | 6.08             | <11.00             | PASS    |
| 11N20        | 5240            | Ant1 | 3.02               | 0.26                      | 3.28             | <11.00             | PASS    |
| 11N20        | 5240            | Ant2 | 5.46               | 0.26                      | 5.72             | <11.00             | PASS    |
| 11N20        | 5260            | Ant1 | 4.09               | 0.26                      | 4.35             | <11.00             | PASS    |
| 11N20        | 5260            | Ant2 | 6.52               | 0.26                      | 6.78             | <11.00             | PASS    |
| 11N20        | 5300            | Ant1 | 3.91               | 0.27                      | 4.18             | <11.00             | PASS    |
| 11N20        | 5300            | Ant2 | 6.07               | 0.26                      | 6.33             | <11.00             | PASS    |
| 11N20        | 5320            | Ant1 | 2.01               | 0.26                      | 2.27             | <11.00             | PASS    |
| 11N20        | 5320            | Ant2 | 4.48               | 0.27                      | 4.75             | <11.00             | PASS    |
| 11N20        | 5500            | Ant1 | 1.6                | 0.27                      | 1.87             | <11.00             | PASS    |

Report No.: SZEM180500465804

Page: 513 of 642

| 11N20  | 5500 | Ant2 | 3.01  | 0.27 | 3.28  | <11.00 | PASS |
|--------|------|------|-------|------|-------|--------|------|
| 11N20  | 5580 | Ant1 | 1.64  | 0.26 | 1.9   | <11.00 | PASS |
| 11N20  | 5580 | Ant2 | 2.41  | 0.33 | 2.74  | <11.00 | PASS |
| 11N20  | 5700 | Ant1 | 1.76  | 0.26 | 2.02  | <11.00 | PASS |
| 11N20  | 5700 | Ant2 | 2.75  | 0.26 | 3.01  | <11.00 | PASS |
| 11N40  | 5190 | Ant1 | -4.82 | 0.54 | -4.28 | <11.00 | PASS |
| 11N40  | 5190 | Ant2 | -0.53 | 0.54 | 0.01  | <11.00 | PASS |
| 11N40  | 5230 | Ant1 | -0.43 | 0.54 | 0.11  | <11.00 | PASS |
| 11N40  | 5230 | Ant2 | 2.29  | 0.54 | 2.83  | <11.00 | PASS |
| 11N40  | 5270 | Ant1 | 0.02  | 0.54 | 0.56  | <11.00 | PASS |
| 11N40  | 5270 | Ant2 | 2.33  | 0.54 | 2.87  | <11.00 | PASS |
| 11N40  | 5310 | Ant1 | -2.5  | 0.54 | -1.96 | <11.00 | PASS |
| 11N40  | 5310 | Ant2 | -1.45 | 0.54 | -0.91 | <11.00 | PASS |
| 11N40  | 5510 | Ant1 | -2.78 | 0.67 | -2.11 | <11.00 | PASS |
| 11N40  | 5510 | Ant2 | -1.76 | 0.54 | -1.22 | <11.00 | PASS |
| 11N40  | 5550 | Ant1 | 1.18  | 0.67 | 1.85  | <11.00 | PASS |
| 11N40  | 5550 | Ant2 | 2.02  | 0.54 | 2.56  | <11.00 | PASS |
| 11N40  | 5670 | Ant1 | 1.06  | 0.54 | 1.6   | <11.00 | PASS |
| 11N40  | 5670 | Ant2 | 1.53  | 0.54 | 2.07  | <11.00 | PASS |
| 11AC20 | 5180 | Ant1 | 0.66  | 0.26 | 0.92  | <11.00 | PASS |
| 11AC20 | 5180 | Ant2 | 4.16  | 0.26 | 4.42  | <11.00 | PASS |
| 11AC20 | 5220 | Ant1 | 2.83  | 0.26 | 3.09  | <11.00 | PASS |
| 11AC20 | 5220 | Ant2 | 6.03  | 0.26 | 6.29  | <11.00 | PASS |
| 11AC20 | 5240 | Ant1 | 2.93  | 0.26 | 3.19  | <11.00 | PASS |
| 11AC20 | 5240 | Ant2 | 5.65  | 0.26 | 5.91  | <11.00 | PASS |
| 11AC20 | 5260 | Ant1 | 4.32  | 0.33 | 4.65  | <11.00 | PASS |
| 11AC20 | 5260 | Ant2 | 6.5   | 0.26 | 6.76  | <11.00 | PASS |
| 11AC20 | 5300 | Ant1 | 4.13  | 0.33 | 4.46  | <11.00 | PASS |
| 11AC20 | 5300 | Ant2 | 6.17  | 0.33 | 6.5   | <11.00 | PASS |
| 11AC20 | 5320 | Ant1 | 2.2   | 0.26 | 2.46  | <11.00 | PASS |
| 11AC20 | 5320 | Ant2 | 4.68  | 0.26 | 4.94  | <11.00 | PASS |
| 11AC20 | 5500 | Ant1 | 1.8   | 0.26 | 2.06  | <11.00 | PASS |
| 11AC20 | 5500 | Ant2 | 3.15  | 0.26 | 3.41  | <11.00 | PASS |
| 11AC20 | 5580 | Ant1 | 2.11  | 0.26 | 2.37  | <11.00 | PASS |