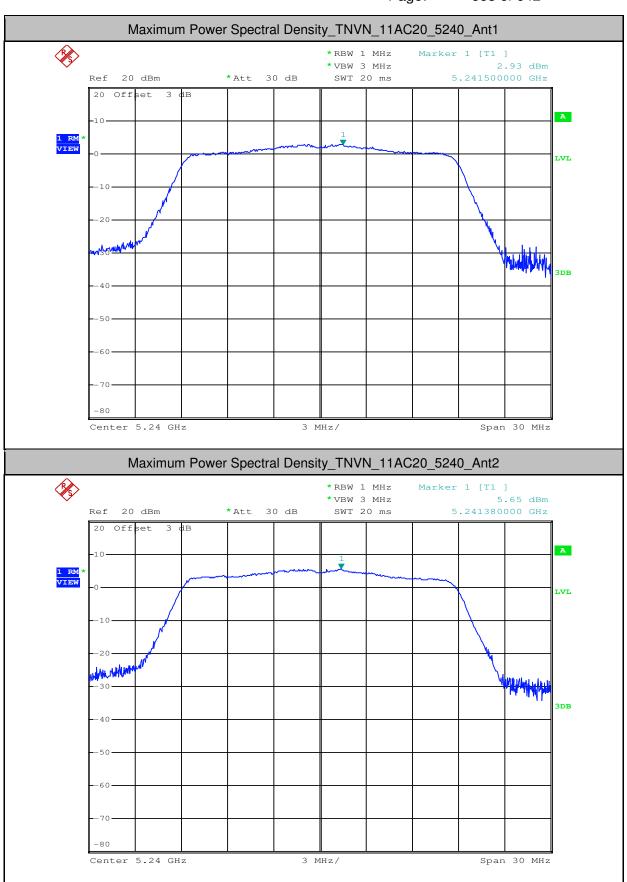

#### 4. Maximum Power Spectral Density

| Test<br>Mode | Test<br>Channel | Ant  | Level<br>[dBm/MHz] | 10log(1/x) Factor<br>[dB] | PSD<br>[dBm/MHz] | Limit<br>[dBm/MHz] | Verdict |
|--------------|-----------------|------|--------------------|---------------------------|------------------|--------------------|---------|
| 11A          | 5180            | Ant1 | 1.04               | 0.25                      | 1.29             | <11.00             | PASS    |
| 11A          | 5180            | Ant2 | 4.55               | 0.25                      | 4.8              | <11.00             | PASS    |
| 11A          | 5220            | Ant1 | 2.9                | 0.25                      | 3.15             | <11.00             | PASS    |
| 11A          | 5220            | Ant2 | 6                  | 0.25                      | 6.25             | <11.00             | PASS    |
| 11A          | 5240            | Ant1 | 2.91               | 0.25                      | 3.16             | <11.00             | PASS    |
| 11A          | 5240            | Ant2 | 5.71               | 0.25                      | 5.96             | <11.00             | PASS    |
| 11A          | 5260            | Ant1 | 4.41               | 0.25                      | 4.66             | <11.00             | PASS    |
| 11A          | 5260            | Ant2 | 6.93               | 0.25                      | 7.18             | <11.00             | PASS    |
| 11A          | 5300            | Ant1 | 4.24               | 0.25                      | 4.49             | <11.00             | PASS    |
| 11A          | 5300            | Ant2 | 6.19               | 0.25                      | 6.44             | <11.00             | PASS    |
| 11A          | 5320            | Ant1 | 2.09               | 0.25                      | 2.34             | <11.00             | PASS    |
| 11A          | 5320            | Ant2 | 4.65               | 0.25                      | 4.9              | <11.00             | PASS    |
| 11A          | 5500            | Ant1 | 2.11               | 0.25                      | 2.36             | <11.00             | PASS    |
| 11A          | 5500            | Ant2 | 3.43               | 0.25                      | 3.68             | <11.00             | PASS    |
| 11A          | 5580            | Ant1 | 2.26               | 0.25                      | 2.51             | <11.00             | PASS    |
| 11A          | 5580            | Ant2 | 3.11               | 0.25                      | 3.36             | <11.00             | PASS    |
| 11A          | 5700            | Ant1 | 2.33               | 0.25                      | 2.58             | <11.00             | PASS    |
| 11A          | 5700            | Ant2 | 3.32               | 0.25                      | 3.57             | <11.00             | PASS    |
| 11N20        | 5180            | Ant1 | 0.71               | 0.26                      | 0.97             | <11.00             | PASS    |
| 11N20        | 5180            | Ant2 | 4.35               | 0.26                      | 4.61             | <11.00             | PASS    |
| 11N20        | 5220            | Ant1 | 2.74               | 0.27                      | 3.01             | <11.00             | PASS    |
| 11N20        | 5220            | Ant2 | 5.81               | 0.27                      | 6.08             | <11.00             | PASS    |
| 11N20        | 5240            | Ant1 | 3.02               | 0.26                      | 3.28             | <11.00             | PASS    |
| 11N20        | 5240            | Ant2 | 5.46               | 0.26                      | 5.72             | <11.00             | PASS    |
| 11N20        | 5260            | Ant1 | 4.09               | 0.26                      | 4.35             | <11.00             | PASS    |
| 11N20        | 5260            | Ant2 | 6.52               | 0.26                      | 6.78             | <11.00             | PASS    |
| 11N20        | 5300            | Ant1 | 3.91               | 0.27                      | 4.18             | <11.00             | PASS    |
| 11N20        | 5300            | Ant2 | 6.07               | 0.26                      | 6.33             | <11.00             | PASS    |
| 11N20        | 5320            | Ant1 | 2.01               | 0.26                      | 2.27             | <11.00             | PASS    |
| 11N20        | 5320            | Ant2 | 4.48               | 0.27                      | 4.75             | <11.00             | PASS    |
| 11N20        | 5500            | Ant1 | 1.6                | 0.27                      | 1.87             | <11.00             | PASS    |

Report No.: SZEM180500465804

Page: 513 of 642

| 11N20  | 5500 | Ant2 | 3.01  | 0.27 | 3.28  | <11.00 | PASS |
|--------|------|------|-------|------|-------|--------|------|
| 11N20  | 5580 | Ant1 | 1.64  | 0.26 | 1.9   | <11.00 | PASS |
| 11N20  | 5580 | Ant2 | 2.41  | 0.33 | 2.74  | <11.00 | PASS |
| 11N20  | 5700 | Ant1 | 1.76  | 0.26 | 2.02  | <11.00 | PASS |
| 11N20  | 5700 | Ant2 | 2.75  | 0.26 | 3.01  | <11.00 | PASS |
| 11N40  | 5190 | Ant1 | -4.82 | 0.54 | -4.28 | <11.00 | PASS |
| 11N40  | 5190 | Ant2 | -0.53 | 0.54 | 0.01  | <11.00 | PASS |
| 11N40  | 5230 | Ant1 | -0.43 | 0.54 | 0.11  | <11.00 | PASS |
| 11N40  | 5230 | Ant2 | 2.29  | 0.54 | 2.83  | <11.00 | PASS |
| 11N40  | 5270 | Ant1 | 0.02  | 0.54 | 0.56  | <11.00 | PASS |
| 11N40  | 5270 | Ant2 | 2.33  | 0.54 | 2.87  | <11.00 | PASS |
| 11N40  | 5310 | Ant1 | -2.5  | 0.54 | -1.96 | <11.00 | PASS |
| 11N40  | 5310 | Ant2 | -1.45 | 0.54 | -0.91 | <11.00 | PASS |
| 11N40  | 5510 | Ant1 | -2.78 | 0.67 | -2.11 | <11.00 | PASS |
| 11N40  | 5510 | Ant2 | -1.76 | 0.54 | -1.22 | <11.00 | PASS |
| 11N40  | 5550 | Ant1 | 1.18  | 0.67 | 1.85  | <11.00 | PASS |
| 11N40  | 5550 | Ant2 | 2.02  | 0.54 | 2.56  | <11.00 | PASS |
| 11N40  | 5670 | Ant1 | 1.06  | 0.54 | 1.6   | <11.00 | PASS |
| 11N40  | 5670 | Ant2 | 1.53  | 0.54 | 2.07  | <11.00 | PASS |
| 11AC20 | 5180 | Ant1 | 0.66  | 0.26 | 0.92  | <11.00 | PASS |
| 11AC20 | 5180 | Ant2 | 4.16  | 0.26 | 4.42  | <11.00 | PASS |
| 11AC20 | 5220 | Ant1 | 2.83  | 0.26 | 3.09  | <11.00 | PASS |
| 11AC20 | 5220 | Ant2 | 6.03  | 0.26 | 6.29  | <11.00 | PASS |
| 11AC20 | 5240 | Ant1 | 2.93  | 0.26 | 3.19  | <11.00 | PASS |
| 11AC20 | 5240 | Ant2 | 5.65  | 0.26 | 5.91  | <11.00 | PASS |
| 11AC20 | 5260 | Ant1 | 4.32  | 0.33 | 4.65  | <11.00 | PASS |
| 11AC20 | 5260 | Ant2 | 6.5   | 0.26 | 6.76  | <11.00 | PASS |
| 11AC20 | 5300 | Ant1 | 4.13  | 0.33 | 4.46  | <11.00 | PASS |
| 11AC20 | 5300 | Ant2 | 6.17  | 0.33 | 6.5   | <11.00 | PASS |
| 11AC20 | 5320 | Ant1 | 2.2   | 0.26 | 2.46  | <11.00 | PASS |
| 11AC20 | 5320 | Ant2 | 4.68  | 0.26 | 4.94  | <11.00 | PASS |
| 11AC20 | 5500 | Ant1 | 1.8   | 0.26 | 2.06  | <11.00 | PASS |
| 11AC20 | 5500 | Ant2 | 3.15  | 0.26 | 3.41  | <11.00 | PASS |
| 11AC20 | 5580 | Ant1 | 2.11  | 0.26 | 2.37  | <11.00 | PASS |