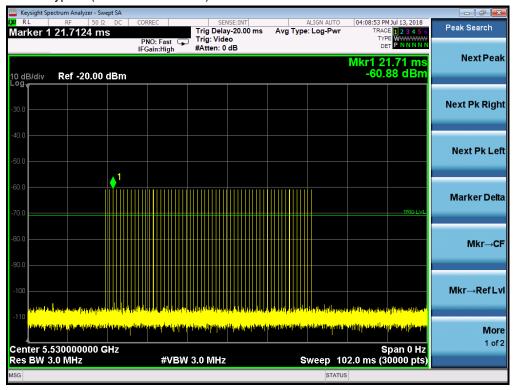

#### 4. Maximum Power Spectral Density

| Test<br>Mode | Test<br>Channel | Ant  | Level<br>[dBm/MHz] | 10log(1/x) Factor<br>[dB] | PSD<br>[dBm/MHz] | Limit<br>[dBm/MHz] | Verdict |
|--------------|-----------------|------|--------------------|---------------------------|------------------|--------------------|---------|
| 11A          | 5180            | Ant1 | 1.04               | 0.25                      | 1.29             | <11.00             | PASS    |
| 11A          | 5180            | Ant2 | 4.55               | 0.25                      | 4.8              | <11.00             | PASS    |
| 11A          | 5220            | Ant1 | 2.9                | 0.25                      | 3.15             | <11.00             | PASS    |
| 11A          | 5220            | Ant2 | 6                  | 0.25                      | 6.25             | <11.00             | PASS    |
| 11A          | 5240            | Ant1 | 2.91               | 0.25                      | 3.16             | <11.00             | PASS    |
| 11A          | 5240            | Ant2 | 5.71               | 0.25                      | 5.96             | <11.00             | PASS    |
| 11A          | 5260            | Ant1 | 4.41               | 0.25                      | 4.66             | <11.00             | PASS    |
| 11A          | 5260            | Ant2 | 6.93               | 0.25                      | 7.18             | <11.00             | PASS    |
| 11A          | 5300            | Ant1 | 4.24               | 0.25                      | 4.49             | <11.00             | PASS    |
| 11A          | 5300            | Ant2 | 6.19               | 0.25                      | 6.44             | <11.00             | PASS    |
| 11A          | 5320            | Ant1 | 2.09               | 0.25                      | 2.34             | <11.00             | PASS    |
| 11A          | 5320            | Ant2 | 4.65               | 0.25                      | 4.9              | <11.00             | PASS    |
| 11A          | 5500            | Ant1 | 2.11               | 0.25                      | 2.36             | <11.00             | PASS    |
| 11A          | 5500            | Ant2 | 3.43               | 0.25                      | 3.68             | <11.00             | PASS    |
| 11A          | 5580            | Ant1 | 2.26               | 0.25                      | 2.51             | <11.00             | PASS    |
| 11A          | 5580            | Ant2 | 3.11               | 0.25                      | 3.36             | <11.00             | PASS    |
| 11A          | 5700            | Ant1 | 2.33               | 0.25                      | 2.58             | <11.00             | PASS    |
| 11A          | 5700            | Ant2 | 3.32               | 0.25                      | 3.57             | <11.00             | PASS    |
| 11N20        | 5180            | Ant1 | 0.71               | 0.26                      | 0.97             | <11.00             | PASS    |
| 11N20        | 5180            | Ant2 | 4.35               | 0.26                      | 4.61             | <11.00             | PASS    |
| 11N20        | 5220            | Ant1 | 2.74               | 0.27                      | 3.01             | <11.00             | PASS    |
| 11N20        | 5220            | Ant2 | 5.81               | 0.27                      | 6.08             | <11.00             | PASS    |
| 11N20        | 5240            | Ant1 | 3.02               | 0.26                      | 3.28             | <11.00             | PASS    |
| 11N20        | 5240            | Ant2 | 5.46               | 0.26                      | 5.72             | <11.00             | PASS    |
| 11N20        | 5260            | Ant1 | 4.09               | 0.26                      | 4.35             | <11.00             | PASS    |
| 11N20        | 5260            | Ant2 | 6.52               | 0.26                      | 6.78             | <11.00             | PASS    |
| 11N20        | 5300            | Ant1 | 3.91               | 0.27                      | 4.18             | <11.00             | PASS    |
| 11N20        | 5300            | Ant2 | 6.07               | 0.26                      | 6.33             | <11.00             | PASS    |
| 11N20        | 5320            | Ant1 | 2.01               | 0.26                      | 2.27             | <11.00             | PASS    |
| 11N20        | 5320            | Ant2 | 4.48               | 0.27                      | 4.75             | <11.00             | PASS    |
| 11N20        | 5500            | Ant1 | 1.6                | 0.27                      | 1.87             | <11.00             | PASS    |

Report No.: SZEM180500465804

Page: 513 of 642

| 11N20  | 5500 | Ant2 | 3.01  | 0.27 | 3.28  | <11.00 | PASS |
|--------|------|------|-------|------|-------|--------|------|
| 11N20  | 5580 | Ant1 | 1.64  | 0.26 | 1.9   | <11.00 | PASS |
| 11N20  | 5580 | Ant2 | 2.41  | 0.33 | 2.74  | <11.00 | PASS |
| 11N20  | 5700 | Ant1 | 1.76  | 0.26 | 2.02  | <11.00 | PASS |
| 11N20  | 5700 | Ant2 | 2.75  | 0.26 | 3.01  | <11.00 | PASS |
| 11N40  | 5190 | Ant1 | -4.82 | 0.54 | -4.28 | <11.00 | PASS |
| 11N40  | 5190 | Ant2 | -0.53 | 0.54 | 0.01  | <11.00 | PASS |
| 11N40  | 5230 | Ant1 | -0.43 | 0.54 | 0.11  | <11.00 | PASS |
| 11N40  | 5230 | Ant2 | 2.29  | 0.54 | 2.83  | <11.00 | PASS |
| 11N40  | 5270 | Ant1 | 0.02  | 0.54 | 0.56  | <11.00 | PASS |
| 11N40  | 5270 | Ant2 | 2.33  | 0.54 | 2.87  | <11.00 | PASS |
| 11N40  | 5310 | Ant1 | -2.5  | 0.54 | -1.96 | <11.00 | PASS |
| 11N40  | 5310 | Ant2 | -1.45 | 0.54 | -0.91 | <11.00 | PASS |
| 11N40  | 5510 | Ant1 | -2.78 | 0.67 | -2.11 | <11.00 | PASS |
| 11N40  | 5510 | Ant2 | -1.76 | 0.54 | -1.22 | <11.00 | PASS |
| 11N40  | 5550 | Ant1 | 1.18  | 0.67 | 1.85  | <11.00 | PASS |
| 11N40  | 5550 | Ant2 | 2.02  | 0.54 | 2.56  | <11.00 | PASS |
| 11N40  | 5670 | Ant1 | 1.06  | 0.54 | 1.6   | <11.00 | PASS |
| 11N40  | 5670 | Ant2 | 1.53  | 0.54 | 2.07  | <11.00 | PASS |
| 11AC20 | 5180 | Ant1 | 0.66  | 0.26 | 0.92  | <11.00 | PASS |
| 11AC20 | 5180 | Ant2 | 4.16  | 0.26 | 4.42  | <11.00 | PASS |
| 11AC20 | 5220 | Ant1 | 2.83  | 0.26 | 3.09  | <11.00 | PASS |
| 11AC20 | 5220 | Ant2 | 6.03  | 0.26 | 6.29  | <11.00 | PASS |
| 11AC20 | 5240 | Ant1 | 2.93  | 0.26 | 3.19  | <11.00 | PASS |
| 11AC20 | 5240 | Ant2 | 5.65  | 0.26 | 5.91  | <11.00 | PASS |
| 11AC20 | 5260 | Ant1 | 4.32  | 0.33 | 4.65  | <11.00 | PASS |
| 11AC20 | 5260 | Ant2 | 6.5   | 0.26 | 6.76  | <11.00 | PASS |
| 11AC20 | 5300 | Ant1 | 4.13  | 0.33 | 4.46  | <11.00 | PASS |
| 11AC20 | 5300 | Ant2 | 6.17  | 0.33 | 6.5   | <11.00 | PASS |
| 11AC20 | 5320 | Ant1 | 2.2   | 0.26 | 2.46  | <11.00 | PASS |
| 11AC20 | 5320 | Ant2 | 4.68  | 0.26 | 4.94  | <11.00 | PASS |
| 11AC20 | 5500 | Ant1 | 1.8   | 0.26 | 2.06  | <11.00 | PASS |
| 11AC20 | 5500 | Ant2 | 3.15  | 0.26 | 3.41  | <11.00 | PASS |
| 11AC20 | 5580 | Ant1 | 2.11  | 0.26 | 2.37  | <11.00 | PASS |