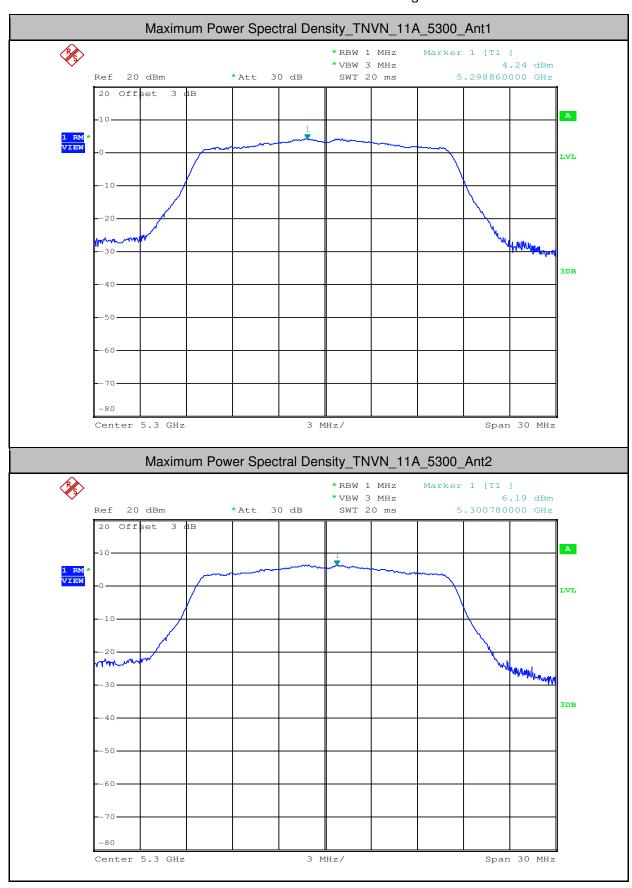

#### 4. Maximum Power Spectral Density

| Test<br>Mode | Test<br>Channel | Ant  | Level<br>[dBm/MHz] | 10log(1/x) Factor<br>[dB] | PSD<br>[dBm/MHz] | Limit<br>[dBm/MHz] | Verdict |
|--------------|-----------------|------|--------------------|---------------------------|------------------|--------------------|---------|
| 11A          | 5180            | Ant1 | 1.04               | 0.25                      | 1.29             | <11.00             | PASS    |
| 11A          | 5180            | Ant2 | 4.55               | 0.25                      | 4.8              | <11.00             | PASS    |
| 11A          | 5220            | Ant1 | 2.9                | 0.25                      | 3.15             | <11.00             | PASS    |
| 11A          | 5220            | Ant2 | 6                  | 0.25                      | 6.25             | <11.00             | PASS    |
| 11A          | 5240            | Ant1 | 2.91               | 0.25                      | 3.16             | <11.00             | PASS    |
| 11A          | 5240            | Ant2 | 5.71               | 0.25                      | 5.96             | <11.00             | PASS    |
| 11A          | 5260            | Ant1 | 4.41               | 0.25                      | 4.66             | <11.00             | PASS    |
| 11A          | 5260            | Ant2 | 6.93               | 0.25                      | 7.18             | <11.00             | PASS    |
| 11A          | 5300            | Ant1 | 4.24               | 0.25                      | 4.49             | <11.00             | PASS    |
| 11A          | 5300            | Ant2 | 6.19               | 0.25                      | 6.44             | <11.00             | PASS    |
| 11A          | 5320            | Ant1 | 2.09               | 0.25                      | 2.34             | <11.00             | PASS    |
| 11A          | 5320            | Ant2 | 4.65               | 0.25                      | 4.9              | <11.00             | PASS    |
| 11A          | 5500            | Ant1 | 2.11               | 0.25                      | 2.36             | <11.00             | PASS    |
| 11A          | 5500            | Ant2 | 3.43               | 0.25                      | 3.68             | <11.00             | PASS    |
| 11A          | 5580            | Ant1 | 2.26               | 0.25                      | 2.51             | <11.00             | PASS    |
| 11A          | 5580            | Ant2 | 3.11               | 0.25                      | 3.36             | <11.00             | PASS    |
| 11A          | 5700            | Ant1 | 2.33               | 0.25                      | 2.58             | <11.00             | PASS    |
| 11A          | 5700            | Ant2 | 3.32               | 0.25                      | 3.57             | <11.00             | PASS    |
| 11N20        | 5180            | Ant1 | 0.71               | 0.26                      | 0.97             | <11.00             | PASS    |
| 11N20        | 5180            | Ant2 | 4.35               | 0.26                      | 4.61             | <11.00             | PASS    |
| 11N20        | 5220            | Ant1 | 2.74               | 0.27                      | 3.01             | <11.00             | PASS    |
| 11N20        | 5220            | Ant2 | 5.81               | 0.27                      | 6.08             | <11.00             | PASS    |
| 11N20        | 5240            | Ant1 | 3.02               | 0.26                      | 3.28             | <11.00             | PASS    |
| 11N20        | 5240            | Ant2 | 5.46               | 0.26                      | 5.72             | <11.00             | PASS    |
| 11N20        | 5260            | Ant1 | 4.09               | 0.26                      | 4.35             | <11.00             | PASS    |
| 11N20        | 5260            | Ant2 | 6.52               | 0.26                      | 6.78             | <11.00             | PASS    |
| 11N20        | 5300            | Ant1 | 3.91               | 0.27                      | 4.18             | <11.00             | PASS    |
| 11N20        | 5300            | Ant2 | 6.07               | 0.26                      | 6.33             | <11.00             | PASS    |
| 11N20        | 5320            | Ant1 | 2.01               | 0.26                      | 2.27             | <11.00             | PASS    |
| 11N20        | 5320            | Ant2 | 4.48               | 0.27                      | 4.75             | <11.00             | PASS    |
| 11N20        | 5500            | Ant1 | 1.6                | 0.27                      | 1.87             | <11.00             | PASS    |