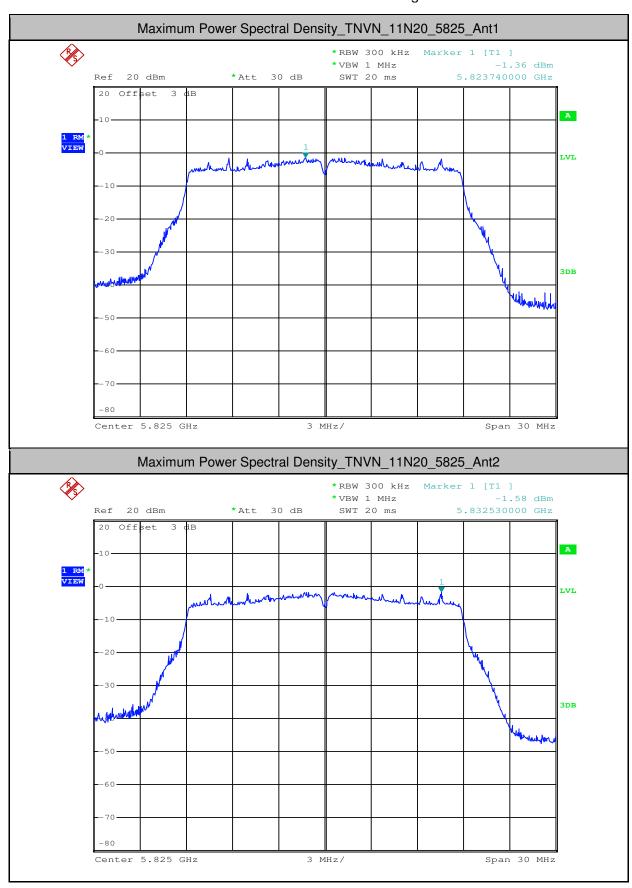

#### 4. Maximum Power Spectral Density

| Test<br>Mode | Test<br>Channel | Ant  | Level<br>[dBm/MHz] | 10log(1/x) Factor<br>[dB] | PSD<br>[dBm/MHz] | Limit<br>[dBm/MHz] | Verdict |
|--------------|-----------------|------|--------------------|---------------------------|------------------|--------------------|---------|
| 11A          | 5180            | Ant1 | 1.04               | 0.25                      | 1.29             | <11.00             | PASS    |
| 11A          | 5180            | Ant2 | 4.55               | 0.25                      | 4.8              | <11.00             | PASS    |
| 11A          | 5220            | Ant1 | 2.9                | 0.25                      | 3.15             | <11.00             | PASS    |
| 11A          | 5220            | Ant2 | 6                  | 0.25                      | 6.25             | <11.00             | PASS    |
| 11A          | 5240            | Ant1 | 2.91               | 0.25                      | 3.16             | <11.00             | PASS    |
| 11A          | 5240            | Ant2 | 5.71               | 0.25                      | 5.96             | <11.00             | PASS    |
| 11A          | 5260            | Ant1 | 4.41               | 0.25                      | 4.66             | <11.00             | PASS    |
| 11A          | 5260            | Ant2 | 6.93               | 0.25                      | 7.18             | <11.00             | PASS    |
| 11A          | 5300            | Ant1 | 4.24               | 0.25                      | 4.49             | <11.00             | PASS    |
| 11A          | 5300            | Ant2 | 6.19               | 0.25                      | 6.44             | <11.00             | PASS    |
| 11A          | 5320            | Ant1 | 2.09               | 0.25                      | 2.34             | <11.00             | PASS    |
| 11A          | 5320            | Ant2 | 4.65               | 0.25                      | 4.9              | <11.00             | PASS    |
| 11A          | 5500            | Ant1 | 2.11               | 0.25                      | 2.36             | <11.00             | PASS    |
| 11A          | 5500            | Ant2 | 3.43               | 0.25                      | 3.68             | <11.00             | PASS    |
| 11A          | 5580            | Ant1 | 2.26               | 0.25                      | 2.51             | <11.00             | PASS    |
| 11A          | 5580            | Ant2 | 3.11               | 0.25                      | 3.36             | <11.00             | PASS    |
| 11A          | 5700            | Ant1 | 2.33               | 0.25                      | 2.58             | <11.00             | PASS    |
| 11A          | 5700            | Ant2 | 3.32               | 0.25                      | 3.57             | <11.00             | PASS    |
| 11N20        | 5180            | Ant1 | 0.71               | 0.26                      | 0.97             | <11.00             | PASS    |
| 11N20        | 5180            | Ant2 | 4.35               | 0.26                      | 4.61             | <11.00             | PASS    |
| 11N20        | 5220            | Ant1 | 2.74               | 0.27                      | 3.01             | <11.00             | PASS    |
| 11N20        | 5220            | Ant2 | 5.81               | 0.27                      | 6.08             | <11.00             | PASS    |
| 11N20        | 5240            | Ant1 | 3.02               | 0.26                      | 3.28             | <11.00             | PASS    |
| 11N20        | 5240            | Ant2 | 5.46               | 0.26                      | 5.72             | <11.00             | PASS    |
| 11N20        | 5260            | Ant1 | 4.09               | 0.26                      | 4.35             | <11.00             | PASS    |
| 11N20        | 5260            | Ant2 | 6.52               | 0.26                      | 6.78             | <11.00             | PASS    |
| 11N20        | 5300            | Ant1 | 3.91               | 0.27                      | 4.18             | <11.00             | PASS    |
| 11N20        | 5300            | Ant2 | 6.07               | 0.26                      | 6.33             | <11.00             | PASS    |
| 11N20        | 5320            | Ant1 | 2.01               | 0.26                      | 2.27             | <11.00             | PASS    |
| 11N20        | 5320            | Ant2 | 4.48               | 0.27                      | 4.75             | <11.00             | PASS    |
| 11N20        | 5500            | Ant1 | 1.6                | 0.27                      | 1.87             | <11.00             | PASS    |

Report No.: SZEM180500465804

Page: 513 of 642

| 11N20  | 5500 | Ant2 | 3.01  | 0.27 | 3.28  | <11.00 | PASS |
|--------|------|------|-------|------|-------|--------|------|
| 11N20  | 5580 | Ant1 | 1.64  | 0.26 | 1.9   | <11.00 | PASS |
| 11N20  | 5580 | Ant2 | 2.41  | 0.33 | 2.74  | <11.00 | PASS |
| 11N20  | 5700 | Ant1 | 1.76  | 0.26 | 2.02  | <11.00 | PASS |
| 11N20  | 5700 | Ant2 | 2.75  | 0.26 | 3.01  | <11.00 | PASS |
| 11N40  | 5190 | Ant1 | -4.82 | 0.54 | -4.28 | <11.00 | PASS |
| 11N40  | 5190 | Ant2 | -0.53 | 0.54 | 0.01  | <11.00 | PASS |
| 11N40  | 5230 | Ant1 | -0.43 | 0.54 | 0.11  | <11.00 | PASS |
| 11N40  | 5230 | Ant2 | 2.29  | 0.54 | 2.83  | <11.00 | PASS |
| 11N40  | 5270 | Ant1 | 0.02  | 0.54 | 0.56  | <11.00 | PASS |
| 11N40  | 5270 | Ant2 | 2.33  | 0.54 | 2.87  | <11.00 | PASS |
| 11N40  | 5310 | Ant1 | -2.5  | 0.54 | -1.96 | <11.00 | PASS |
| 11N40  | 5310 | Ant2 | -1.45 | 0.54 | -0.91 | <11.00 | PASS |
| 11N40  | 5510 | Ant1 | -2.78 | 0.67 | -2.11 | <11.00 | PASS |
| 11N40  | 5510 | Ant2 | -1.76 | 0.54 | -1.22 | <11.00 | PASS |
| 11N40  | 5550 | Ant1 | 1.18  | 0.67 | 1.85  | <11.00 | PASS |
| 11N40  | 5550 | Ant2 | 2.02  | 0.54 | 2.56  | <11.00 | PASS |
| 11N40  | 5670 | Ant1 | 1.06  | 0.54 | 1.6   | <11.00 | PASS |
| 11N40  | 5670 | Ant2 | 1.53  | 0.54 | 2.07  | <11.00 | PASS |
| 11AC20 | 5180 | Ant1 | 0.66  | 0.26 | 0.92  | <11.00 | PASS |
| 11AC20 | 5180 | Ant2 | 4.16  | 0.26 | 4.42  | <11.00 | PASS |
| 11AC20 | 5220 | Ant1 | 2.83  | 0.26 | 3.09  | <11.00 | PASS |
| 11AC20 | 5220 | Ant2 | 6.03  | 0.26 | 6.29  | <11.00 | PASS |
| 11AC20 | 5240 | Ant1 | 2.93  | 0.26 | 3.19  | <11.00 | PASS |
| 11AC20 | 5240 | Ant2 | 5.65  | 0.26 | 5.91  | <11.00 | PASS |
| 11AC20 | 5260 | Ant1 | 4.32  | 0.33 | 4.65  | <11.00 | PASS |
| 11AC20 | 5260 | Ant2 | 6.5   | 0.26 | 6.76  | <11.00 | PASS |
| 11AC20 | 5300 | Ant1 | 4.13  | 0.33 | 4.46  | <11.00 | PASS |
| 11AC20 | 5300 | Ant2 | 6.17  | 0.33 | 6.5   | <11.00 | PASS |
| 11AC20 | 5320 | Ant1 | 2.2   | 0.26 | 2.46  | <11.00 | PASS |
| 11AC20 | 5320 | Ant2 | 4.68  | 0.26 | 4.94  | <11.00 | PASS |
| 11AC20 | 5500 | Ant1 | 1.8   | 0.26 | 2.06  | <11.00 | PASS |
| 11AC20 | 5500 | Ant2 | 3.15  | 0.26 | 3.41  | <11.00 | PASS |
| 11AC20 | 5580 | Ant1 | 2.11  | 0.26 | 2.37  | <11.00 | PASS |