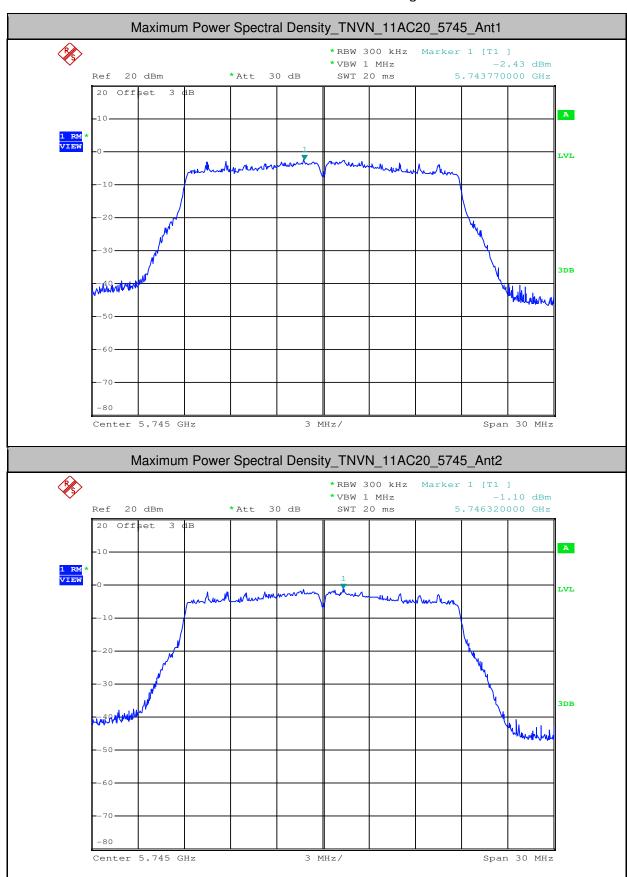

#### 4. Maximum Power Spectral Density

| Test<br>Mode | Test<br>Channel | Ant  | Level<br>[dBm/MHz] | 10log(1/x) Factor<br>[dB] | PSD<br>[dBm/MHz] | Limit<br>[dBm/MHz] | Verdict |
|--------------|-----------------|------|--------------------|---------------------------|------------------|--------------------|---------|
| 11A          | 5180            | Ant1 | 1.04               | 0.25                      | 1.29             | <11.00             | PASS    |
| 11A          | 5180            | Ant2 | 4.55               | 0.25                      | 4.8              | <11.00             | PASS    |
| 11A          | 5220            | Ant1 | 2.9                | 0.25                      | 3.15             | <11.00             | PASS    |
| 11A          | 5220            | Ant2 | 6                  | 0.25                      | 6.25             | <11.00             | PASS    |
| 11A          | 5240            | Ant1 | 2.91               | 0.25                      | 3.16             | <11.00             | PASS    |
| 11A          | 5240            | Ant2 | 5.71               | 0.25                      | 5.96             | <11.00             | PASS    |
| 11A          | 5260            | Ant1 | 4.41               | 0.25                      | 4.66             | <11.00             | PASS    |
| 11A          | 5260            | Ant2 | 6.93               | 0.25                      | 7.18             | <11.00             | PASS    |
| 11A          | 5300            | Ant1 | 4.24               | 0.25                      | 4.49             | <11.00             | PASS    |
| 11A          | 5300            | Ant2 | 6.19               | 0.25                      | 6.44             | <11.00             | PASS    |
| 11A          | 5320            | Ant1 | 2.09               | 0.25                      | 2.34             | <11.00             | PASS    |
| 11A          | 5320            | Ant2 | 4.65               | 0.25                      | 4.9              | <11.00             | PASS    |
| 11A          | 5500            | Ant1 | 2.11               | 0.25                      | 2.36             | <11.00             | PASS    |
| 11A          | 5500            | Ant2 | 3.43               | 0.25                      | 3.68             | <11.00             | PASS    |
| 11A          | 5580            | Ant1 | 2.26               | 0.25                      | 2.51             | <11.00             | PASS    |
| 11A          | 5580            | Ant2 | 3.11               | 0.25                      | 3.36             | <11.00             | PASS    |
| 11A          | 5700            | Ant1 | 2.33               | 0.25                      | 2.58             | <11.00             | PASS    |
| 11A          | 5700            | Ant2 | 3.32               | 0.25                      | 3.57             | <11.00             | PASS    |
| 11N20        | 5180            | Ant1 | 0.71               | 0.26                      | 0.97             | <11.00             | PASS    |
| 11N20        | 5180            | Ant2 | 4.35               | 0.26                      | 4.61             | <11.00             | PASS    |
| 11N20        | 5220            | Ant1 | 2.74               | 0.27                      | 3.01             | <11.00             | PASS    |
| 11N20        | 5220            | Ant2 | 5.81               | 0.27                      | 6.08             | <11.00             | PASS    |
| 11N20        | 5240            | Ant1 | 3.02               | 0.26                      | 3.28             | <11.00             | PASS    |
| 11N20        | 5240            | Ant2 | 5.46               | 0.26                      | 5.72             | <11.00             | PASS    |
| 11N20        | 5260            | Ant1 | 4.09               | 0.26                      | 4.35             | <11.00             | PASS    |
| 11N20        | 5260            | Ant2 | 6.52               | 0.26                      | 6.78             | <11.00             | PASS    |
| 11N20        | 5300            | Ant1 | 3.91               | 0.27                      | 4.18             | <11.00             | PASS    |
| 11N20        | 5300            | Ant2 | 6.07               | 0.26                      | 6.33             | <11.00             | PASS    |
| 11N20        | 5320            | Ant1 | 2.01               | 0.26                      | 2.27             | <11.00             | PASS    |
| 11N20        | 5320            | Ant2 | 4.48               | 0.27                      | 4.75             | <11.00             | PASS    |
| 11N20        | 5500            | Ant1 | 1.6                | 0.27                      | 1.87             | <11.00             | PASS    |

Report No.: SZEM180500465804

Page: 513 of 642

| 11N20  | 5500 | Ant2 | 3.01  | 0.27 | 3.28  | <11.00 | PASS |
|--------|------|------|-------|------|-------|--------|------|
| 11N20  | 5580 | Ant1 | 1.64  | 0.26 | 1.9   | <11.00 | PASS |
| 11N20  | 5580 | Ant2 | 2.41  | 0.33 | 2.74  | <11.00 | PASS |
| 11N20  | 5700 | Ant1 | 1.76  | 0.26 | 2.02  | <11.00 | PASS |
| 11N20  | 5700 | Ant2 | 2.75  | 0.26 | 3.01  | <11.00 | PASS |
| 11N40  | 5190 | Ant1 | -4.82 | 0.54 | -4.28 | <11.00 | PASS |
| 11N40  | 5190 | Ant2 | -0.53 | 0.54 | 0.01  | <11.00 | PASS |
| 11N40  | 5230 | Ant1 | -0.43 | 0.54 | 0.11  | <11.00 | PASS |
| 11N40  | 5230 | Ant2 | 2.29  | 0.54 | 2.83  | <11.00 | PASS |
| 11N40  | 5270 | Ant1 | 0.02  | 0.54 | 0.56  | <11.00 | PASS |
| 11N40  | 5270 | Ant2 | 2.33  | 0.54 | 2.87  | <11.00 | PASS |
| 11N40  | 5310 | Ant1 | -2.5  | 0.54 | -1.96 | <11.00 | PASS |
| 11N40  | 5310 | Ant2 | -1.45 | 0.54 | -0.91 | <11.00 | PASS |
| 11N40  | 5510 | Ant1 | -2.78 | 0.67 | -2.11 | <11.00 | PASS |
| 11N40  | 5510 | Ant2 | -1.76 | 0.54 | -1.22 | <11.00 | PASS |
| 11N40  | 5550 | Ant1 | 1.18  | 0.67 | 1.85  | <11.00 | PASS |
| 11N40  | 5550 | Ant2 | 2.02  | 0.54 | 2.56  | <11.00 | PASS |
| 11N40  | 5670 | Ant1 | 1.06  | 0.54 | 1.6   | <11.00 | PASS |
| 11N40  | 5670 | Ant2 | 1.53  | 0.54 | 2.07  | <11.00 | PASS |
| 11AC20 | 5180 | Ant1 | 0.66  | 0.26 | 0.92  | <11.00 | PASS |
| 11AC20 | 5180 | Ant2 | 4.16  | 0.26 | 4.42  | <11.00 | PASS |
| 11AC20 | 5220 | Ant1 | 2.83  | 0.26 | 3.09  | <11.00 | PASS |
| 11AC20 | 5220 | Ant2 | 6.03  | 0.26 | 6.29  | <11.00 | PASS |
| 11AC20 | 5240 | Ant1 | 2.93  | 0.26 | 3.19  | <11.00 | PASS |
| 11AC20 | 5240 | Ant2 | 5.65  | 0.26 | 5.91  | <11.00 | PASS |
| 11AC20 | 5260 | Ant1 | 4.32  | 0.33 | 4.65  | <11.00 | PASS |
| 11AC20 | 5260 | Ant2 | 6.5   | 0.26 | 6.76  | <11.00 | PASS |
| 11AC20 | 5300 | Ant1 | 4.13  | 0.33 | 4.46  | <11.00 | PASS |
| 11AC20 | 5300 | Ant2 | 6.17  | 0.33 | 6.5   | <11.00 | PASS |
| 11AC20 | 5320 | Ant1 | 2.2   | 0.26 | 2.46  | <11.00 | PASS |
| 11AC20 | 5320 | Ant2 | 4.68  | 0.26 | 4.94  | <11.00 | PASS |
| 11AC20 | 5500 | Ant1 | 1.8   | 0.26 | 2.06  | <11.00 | PASS |
| 11AC20 | 5500 | Ant2 | 3.15  | 0.26 | 3.41  | <11.00 | PASS |
| 11AC20 | 5580 | Ant1 | 2.11  | 0.26 | 2.37  | <11.00 | PASS |