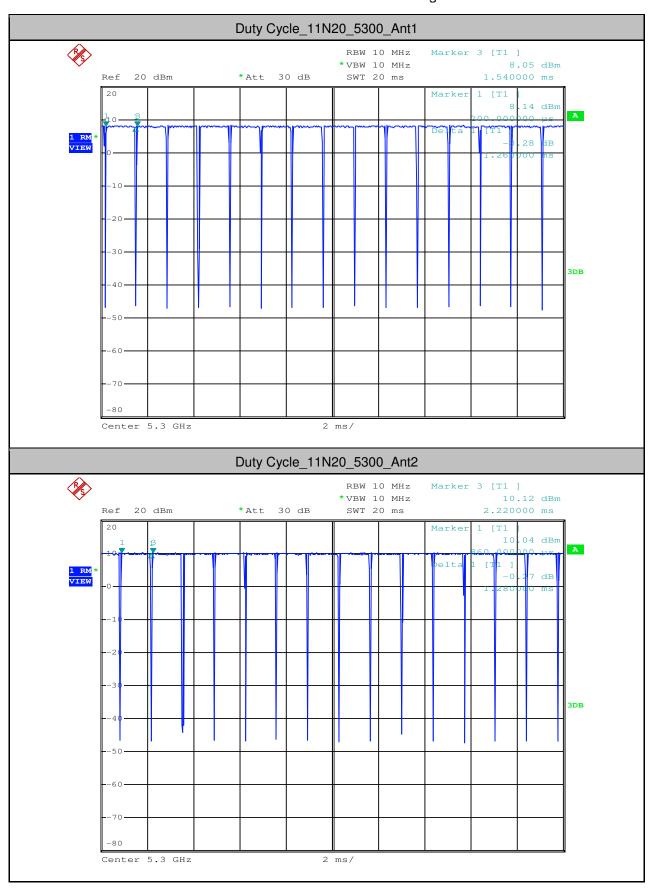

#### 4. Maximum Power Spectral Density

| Test<br>Mode | Test<br>Channel | Ant  | Level<br>[dBm/MHz] | 10log(1/x) Factor<br>[dB] | PSD<br>[dBm/MHz] | Limit<br>[dBm/MHz] | Verdict |
|--------------|-----------------|------|--------------------|---------------------------|------------------|--------------------|---------|
| 11A          | 5180            | Ant1 | 1.04               | 0.25                      | 1.29             | <11.00             | PASS    |
| 11A          | 5180            | Ant2 | 4.55               | 0.25                      | 4.8              | <11.00             | PASS    |
| 11A          | 5220            | Ant1 | 2.9                | 0.25                      | 3.15             | <11.00             | PASS    |
| 11A          | 5220            | Ant2 | 6                  | 0.25                      | 6.25             | <11.00             | PASS    |
| 11A          | 5240            | Ant1 | 2.91               | 0.25                      | 3.16             | <11.00             | PASS    |
| 11A          | 5240            | Ant2 | 5.71               | 0.25                      | 5.96             | <11.00             | PASS    |
| 11A          | 5260            | Ant1 | 4.41               | 0.25                      | 4.66             | <11.00             | PASS    |
| 11A          | 5260            | Ant2 | 6.93               | 0.25                      | 7.18             | <11.00             | PASS    |
| 11A          | 5300            | Ant1 | 4.24               | 0.25                      | 4.49             | <11.00             | PASS    |
| 11A          | 5300            | Ant2 | 6.19               | 0.25                      | 6.44             | <11.00             | PASS    |
| 11A          | 5320            | Ant1 | 2.09               | 0.25                      | 2.34             | <11.00             | PASS    |
| 11A          | 5320            | Ant2 | 4.65               | 0.25                      | 4.9              | <11.00             | PASS    |
| 11A          | 5500            | Ant1 | 2.11               | 0.25                      | 2.36             | <11.00             | PASS    |
| 11A          | 5500            | Ant2 | 3.43               | 0.25                      | 3.68             | <11.00             | PASS    |
| 11A          | 5580            | Ant1 | 2.26               | 0.25                      | 2.51             | <11.00             | PASS    |
| 11A          | 5580            | Ant2 | 3.11               | 0.25                      | 3.36             | <11.00             | PASS    |
| 11A          | 5700            | Ant1 | 2.33               | 0.25                      | 2.58             | <11.00             | PASS    |
| 11A          | 5700            | Ant2 | 3.32               | 0.25                      | 3.57             | <11.00             | PASS    |
| 11N20        | 5180            | Ant1 | 0.71               | 0.26                      | 0.97             | <11.00             | PASS    |
| 11N20        | 5180            | Ant2 | 4.35               | 0.26                      | 4.61             | <11.00             | PASS    |
| 11N20        | 5220            | Ant1 | 2.74               | 0.27                      | 3.01             | <11.00             | PASS    |
| 11N20        | 5220            | Ant2 | 5.81               | 0.27                      | 6.08             | <11.00             | PASS    |
| 11N20        | 5240            | Ant1 | 3.02               | 0.26                      | 3.28             | <11.00             | PASS    |
| 11N20        | 5240            | Ant2 | 5.46               | 0.26                      | 5.72             | <11.00             | PASS    |
| 11N20        | 5260            | Ant1 | 4.09               | 0.26                      | 4.35             | <11.00             | PASS    |
| 11N20        | 5260            | Ant2 | 6.52               | 0.26                      | 6.78             | <11.00             | PASS    |
| 11N20        | 5300            | Ant1 | 3.91               | 0.27                      | 4.18             | <11.00             | PASS    |
| 11N20        | 5300            | Ant2 | 6.07               | 0.26                      | 6.33             | <11.00             | PASS    |
| 11N20        | 5320            | Ant1 | 2.01               | 0.26                      | 2.27             | <11.00             | PASS    |
| 11N20        | 5320            | Ant2 | 4.48               | 0.27                      | 4.75             | <11.00             | PASS    |
| 11N20        | 5500            | Ant1 | 1.6                | 0.27                      | 1.87             | <11.00             | PASS    |