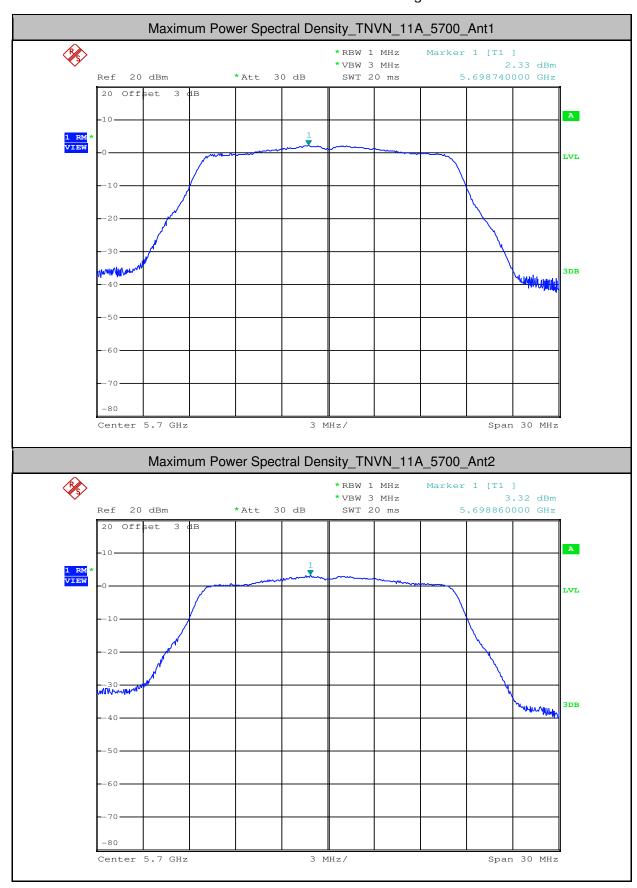

Report No.: SZEM180500465804

Page: 513 of 642

| 11N20  | 5500 | Ant2 | 3.01  | 0.27 | 3.28  | <11.00 | PASS |
|--------|------|------|-------|------|-------|--------|------|
| 11N20  | 5580 | Ant1 | 1.64  | 0.26 | 1.9   | <11.00 | PASS |
| 11N20  | 5580 | Ant2 | 2.41  | 0.33 | 2.74  | <11.00 | PASS |
| 11N20  | 5700 | Ant1 | 1.76  | 0.26 | 2.02  | <11.00 | PASS |
| 11N20  | 5700 | Ant2 | 2.75  | 0.26 | 3.01  | <11.00 | PASS |
| 11N40  | 5190 | Ant1 | -4.82 | 0.54 | -4.28 | <11.00 | PASS |
| 11N40  | 5190 | Ant2 | -0.53 | 0.54 | 0.01  | <11.00 | PASS |
| 11N40  | 5230 | Ant1 | -0.43 | 0.54 | 0.11  | <11.00 | PASS |
| 11N40  | 5230 | Ant2 | 2.29  | 0.54 | 2.83  | <11.00 | PASS |
| 11N40  | 5270 | Ant1 | 0.02  | 0.54 | 0.56  | <11.00 | PASS |
| 11N40  | 5270 | Ant2 | 2.33  | 0.54 | 2.87  | <11.00 | PASS |
| 11N40  | 5310 | Ant1 | -2.5  | 0.54 | -1.96 | <11.00 | PASS |
| 11N40  | 5310 | Ant2 | -1.45 | 0.54 | -0.91 | <11.00 | PASS |
| 11N40  | 5510 | Ant1 | -2.78 | 0.67 | -2.11 | <11.00 | PASS |
| 11N40  | 5510 | Ant2 | -1.76 | 0.54 | -1.22 | <11.00 | PASS |
| 11N40  | 5550 | Ant1 | 1.18  | 0.67 | 1.85  | <11.00 | PASS |
| 11N40  | 5550 | Ant2 | 2.02  | 0.54 | 2.56  | <11.00 | PASS |
| 11N40  | 5670 | Ant1 | 1.06  | 0.54 | 1.6   | <11.00 | PASS |
| 11N40  | 5670 | Ant2 | 1.53  | 0.54 | 2.07  | <11.00 | PASS |
| 11AC20 | 5180 | Ant1 | 0.66  | 0.26 | 0.92  | <11.00 | PASS |
| 11AC20 | 5180 | Ant2 | 4.16  | 0.26 | 4.42  | <11.00 | PASS |
| 11AC20 | 5220 | Ant1 | 2.83  | 0.26 | 3.09  | <11.00 | PASS |
| 11AC20 | 5220 | Ant2 | 6.03  | 0.26 | 6.29  | <11.00 | PASS |
| 11AC20 | 5240 | Ant1 | 2.93  | 0.26 | 3.19  | <11.00 | PASS |
| 11AC20 | 5240 | Ant2 | 5.65  | 0.26 | 5.91  | <11.00 | PASS |
| 11AC20 | 5260 | Ant1 | 4.32  | 0.33 | 4.65  | <11.00 | PASS |
| 11AC20 | 5260 | Ant2 | 6.5   | 0.26 | 6.76  | <11.00 | PASS |
| 11AC20 | 5300 | Ant1 | 4.13  | 0.33 | 4.46  | <11.00 | PASS |
| 11AC20 | 5300 | Ant2 | 6.17  | 0.33 | 6.5   | <11.00 | PASS |
| 11AC20 | 5320 | Ant1 | 2.2   | 0.26 | 2.46  | <11.00 | PASS |
| 11AC20 | 5320 | Ant2 | 4.68  | 0.26 | 4.94  | <11.00 | PASS |
| 11AC20 | 5500 | Ant1 | 1.8   | 0.26 | 2.06  | <11.00 | PASS |
| 11AC20 | 5500 | Ant2 | 3.15  | 0.26 | 3.41  | <11.00 | PASS |
| 11AC20 | 5580 | Ant1 | 2.11  | 0.26 | 2.37  | <11.00 | PASS |