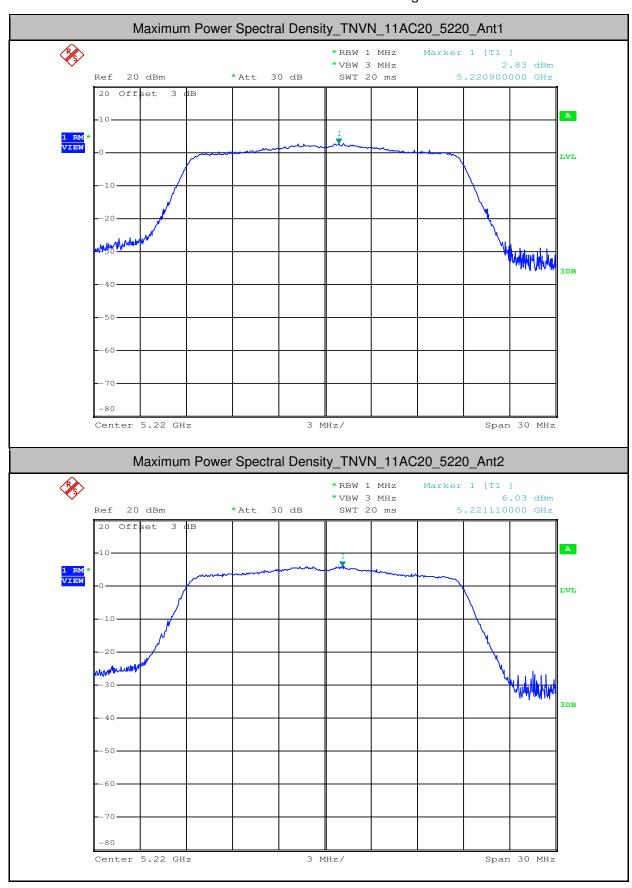

#### 4. Maximum Power Spectral Density

| Test<br>Mode | Test<br>Channel | Ant  | Level<br>[dBm/MHz] | 10log(1/x) Factor<br>[dB] | PSD<br>[dBm/MHz] | Limit<br>[dBm/MHz] | Verdict |
|--------------|-----------------|------|--------------------|---------------------------|------------------|--------------------|---------|
| 11A          | 5180            | Ant1 | 1.04               | 0.25                      | 1.29             | <11.00             | PASS    |
| 11A          | 5180            | Ant2 | 4.55               | 0.25                      | 4.8              | <11.00             | PASS    |
| 11A          | 5220            | Ant1 | 2.9                | 0.25                      | 3.15             | <11.00             | PASS    |
| 11A          | 5220            | Ant2 | 6                  | 0.25                      | 6.25             | <11.00             | PASS    |
| 11A          | 5240            | Ant1 | 2.91               | 0.25                      | 3.16             | <11.00             | PASS    |
| 11A          | 5240            | Ant2 | 5.71               | 0.25                      | 5.96             | <11.00             | PASS    |
| 11A          | 5260            | Ant1 | 4.41               | 0.25                      | 4.66             | <11.00             | PASS    |
| 11A          | 5260            | Ant2 | 6.93               | 0.25                      | 7.18             | <11.00             | PASS    |
| 11A          | 5300            | Ant1 | 4.24               | 0.25                      | 4.49             | <11.00             | PASS    |
| 11A          | 5300            | Ant2 | 6.19               | 0.25                      | 6.44             | <11.00             | PASS    |
| 11A          | 5320            | Ant1 | 2.09               | 0.25                      | 2.34             | <11.00             | PASS    |
| 11A          | 5320            | Ant2 | 4.65               | 0.25                      | 4.9              | <11.00             | PASS    |
| 11A          | 5500            | Ant1 | 2.11               | 0.25                      | 2.36             | <11.00             | PASS    |
| 11A          | 5500            | Ant2 | 3.43               | 0.25                      | 3.68             | <11.00             | PASS    |
| 11A          | 5580            | Ant1 | 2.26               | 0.25                      | 2.51             | <11.00             | PASS    |
| 11A          | 5580            | Ant2 | 3.11               | 0.25                      | 3.36             | <11.00             | PASS    |
| 11A          | 5700            | Ant1 | 2.33               | 0.25                      | 2.58             | <11.00             | PASS    |
| 11A          | 5700            | Ant2 | 3.32               | 0.25                      | 3.57             | <11.00             | PASS    |
| 11N20        | 5180            | Ant1 | 0.71               | 0.26                      | 0.97             | <11.00             | PASS    |
| 11N20        | 5180            | Ant2 | 4.35               | 0.26                      | 4.61             | <11.00             | PASS    |
| 11N20        | 5220            | Ant1 | 2.74               | 0.27                      | 3.01             | <11.00             | PASS    |
| 11N20        | 5220            | Ant2 | 5.81               | 0.27                      | 6.08             | <11.00             | PASS    |
| 11N20        | 5240            | Ant1 | 3.02               | 0.26                      | 3.28             | <11.00             | PASS    |
| 11N20        | 5240            | Ant2 | 5.46               | 0.26                      | 5.72             | <11.00             | PASS    |
| 11N20        | 5260            | Ant1 | 4.09               | 0.26                      | 4.35             | <11.00             | PASS    |
| 11N20        | 5260            | Ant2 | 6.52               | 0.26                      | 6.78             | <11.00             | PASS    |
| 11N20        | 5300            | Ant1 | 3.91               | 0.27                      | 4.18             | <11.00             | PASS    |
| 11N20        | 5300            | Ant2 | 6.07               | 0.26                      | 6.33             | <11.00             | PASS    |
| 11N20        | 5320            | Ant1 | 2.01               | 0.26                      | 2.27             | <11.00             | PASS    |
| 11N20        | 5320            | Ant2 | 4.48               | 0.27                      | 4.75             | <11.00             | PASS    |
| 11N20        | 5500            | Ant1 | 1.6                | 0.27                      | 1.87             | <11.00             | PASS    |

Report No.: SZEM180500465804

Page: 513 of 642

| 11N20  | 5500 | Ant2 | 3.01  | 0.27 | 3.28  | <11.00 | PASS |
|--------|------|------|-------|------|-------|--------|------|
| 11N20  | 5580 | Ant1 | 1.64  | 0.26 | 1.9   | <11.00 | PASS |
| 11N20  | 5580 | Ant2 | 2.41  | 0.33 | 2.74  | <11.00 | PASS |
| 11N20  | 5700 | Ant1 | 1.76  | 0.26 | 2.02  | <11.00 | PASS |
| 11N20  | 5700 | Ant2 | 2.75  | 0.26 | 3.01  | <11.00 | PASS |
| 11N40  | 5190 | Ant1 | -4.82 | 0.54 | -4.28 | <11.00 | PASS |
| 11N40  | 5190 | Ant2 | -0.53 | 0.54 | 0.01  | <11.00 | PASS |
| 11N40  | 5230 | Ant1 | -0.43 | 0.54 | 0.11  | <11.00 | PASS |
| 11N40  | 5230 | Ant2 | 2.29  | 0.54 | 2.83  | <11.00 | PASS |
| 11N40  | 5270 | Ant1 | 0.02  | 0.54 | 0.56  | <11.00 | PASS |
| 11N40  | 5270 | Ant2 | 2.33  | 0.54 | 2.87  | <11.00 | PASS |
| 11N40  | 5310 | Ant1 | -2.5  | 0.54 | -1.96 | <11.00 | PASS |
| 11N40  | 5310 | Ant2 | -1.45 | 0.54 | -0.91 | <11.00 | PASS |
| 11N40  | 5510 | Ant1 | -2.78 | 0.67 | -2.11 | <11.00 | PASS |
| 11N40  | 5510 | Ant2 | -1.76 | 0.54 | -1.22 | <11.00 | PASS |
| 11N40  | 5550 | Ant1 | 1.18  | 0.67 | 1.85  | <11.00 | PASS |
| 11N40  | 5550 | Ant2 | 2.02  | 0.54 | 2.56  | <11.00 | PASS |
| 11N40  | 5670 | Ant1 | 1.06  | 0.54 | 1.6   | <11.00 | PASS |
| 11N40  | 5670 | Ant2 | 1.53  | 0.54 | 2.07  | <11.00 | PASS |
| 11AC20 | 5180 | Ant1 | 0.66  | 0.26 | 0.92  | <11.00 | PASS |
| 11AC20 | 5180 | Ant2 | 4.16  | 0.26 | 4.42  | <11.00 | PASS |
| 11AC20 | 5220 | Ant1 | 2.83  | 0.26 | 3.09  | <11.00 | PASS |
| 11AC20 | 5220 | Ant2 | 6.03  | 0.26 | 6.29  | <11.00 | PASS |
| 11AC20 | 5240 | Ant1 | 2.93  | 0.26 | 3.19  | <11.00 | PASS |
| 11AC20 | 5240 | Ant2 | 5.65  | 0.26 | 5.91  | <11.00 | PASS |
| 11AC20 | 5260 | Ant1 | 4.32  | 0.33 | 4.65  | <11.00 | PASS |
| 11AC20 | 5260 | Ant2 | 6.5   | 0.26 | 6.76  | <11.00 | PASS |
| 11AC20 | 5300 | Ant1 | 4.13  | 0.33 | 4.46  | <11.00 | PASS |
| 11AC20 | 5300 | Ant2 | 6.17  | 0.33 | 6.5   | <11.00 | PASS |
| 11AC20 | 5320 | Ant1 | 2.2   | 0.26 | 2.46  | <11.00 | PASS |
| 11AC20 | 5320 | Ant2 | 4.68  | 0.26 | 4.94  | <11.00 | PASS |
| 11AC20 | 5500 | Ant1 | 1.8   | 0.26 | 2.06  | <11.00 | PASS |
| 11AC20 | 5500 | Ant2 | 3.15  | 0.26 | 3.41  | <11.00 | PASS |
| 11AC20 | 5580 | Ant1 | 2.11  | 0.26 | 2.37  | <11.00 | PASS |