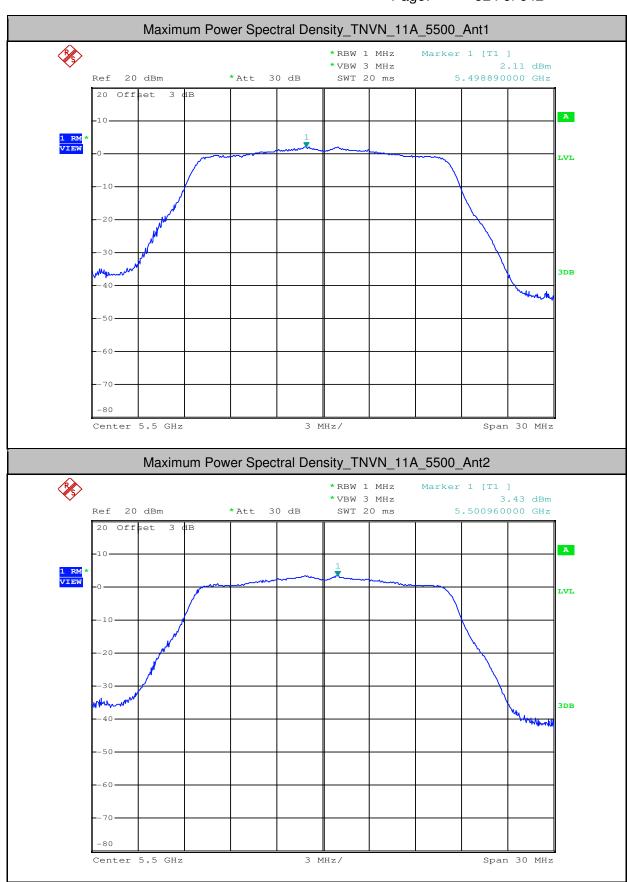

#### 4. Maximum Power Spectral Density

| Test<br>Mode | Test<br>Channel | Ant  | Level<br>[dBm/MHz] | 10log(1/x) Factor<br>[dB] | PSD<br>[dBm/MHz] | Limit<br>[dBm/MHz] | Verdict |
|--------------|-----------------|------|--------------------|---------------------------|------------------|--------------------|---------|
| 11A          | 5180            | Ant1 | 1.04               | 0.25                      | 1.29             | <11.00             | PASS    |
| 11A          | 5180            | Ant2 | 4.55               | 0.25                      | 4.8              | <11.00             | PASS    |
| 11A          | 5220            | Ant1 | 2.9                | 0.25                      | 3.15             | <11.00             | PASS    |
| 11A          | 5220            | Ant2 | 6                  | 0.25                      | 6.25             | <11.00             | PASS    |
| 11A          | 5240            | Ant1 | 2.91               | 0.25                      | 3.16             | <11.00             | PASS    |
| 11A          | 5240            | Ant2 | 5.71               | 0.25                      | 5.96             | <11.00             | PASS    |
| 11A          | 5260            | Ant1 | 4.41               | 0.25                      | 4.66             | <11.00             | PASS    |
| 11A          | 5260            | Ant2 | 6.93               | 0.25                      | 7.18             | <11.00             | PASS    |
| 11A          | 5300            | Ant1 | 4.24               | 0.25                      | 4.49             | <11.00             | PASS    |
| 11A          | 5300            | Ant2 | 6.19               | 0.25                      | 6.44             | <11.00             | PASS    |
| 11A          | 5320            | Ant1 | 2.09               | 0.25                      | 2.34             | <11.00             | PASS    |
| 11A          | 5320            | Ant2 | 4.65               | 0.25                      | 4.9              | <11.00             | PASS    |
| 11A          | 5500            | Ant1 | 2.11               | 0.25                      | 2.36             | <11.00             | PASS    |
| 11A          | 5500            | Ant2 | 3.43               | 0.25                      | 3.68             | <11.00             | PASS    |
| 11A          | 5580            | Ant1 | 2.26               | 0.25                      | 2.51             | <11.00             | PASS    |
| 11A          | 5580            | Ant2 | 3.11               | 0.25                      | 3.36             | <11.00             | PASS    |
| 11A          | 5700            | Ant1 | 2.33               | 0.25                      | 2.58             | <11.00             | PASS    |
| 11A          | 5700            | Ant2 | 3.32               | 0.25                      | 3.57             | <11.00             | PASS    |
| 11N20        | 5180            | Ant1 | 0.71               | 0.26                      | 0.97             | <11.00             | PASS    |
| 11N20        | 5180            | Ant2 | 4.35               | 0.26                      | 4.61             | <11.00             | PASS    |
| 11N20        | 5220            | Ant1 | 2.74               | 0.27                      | 3.01             | <11.00             | PASS    |
| 11N20        | 5220            | Ant2 | 5.81               | 0.27                      | 6.08             | <11.00             | PASS    |
| 11N20        | 5240            | Ant1 | 3.02               | 0.26                      | 3.28             | <11.00             | PASS    |
| 11N20        | 5240            | Ant2 | 5.46               | 0.26                      | 5.72             | <11.00             | PASS    |
| 11N20        | 5260            | Ant1 | 4.09               | 0.26                      | 4.35             | <11.00             | PASS    |
| 11N20        | 5260            | Ant2 | 6.52               | 0.26                      | 6.78             | <11.00             | PASS    |
| 11N20        | 5300            | Ant1 | 3.91               | 0.27                      | 4.18             | <11.00             | PASS    |
| 11N20        | 5300            | Ant2 | 6.07               | 0.26                      | 6.33             | <11.00             | PASS    |
| 11N20        | 5320            | Ant1 | 2.01               | 0.26                      | 2.27             | <11.00             | PASS    |
| 11N20        | 5320            | Ant2 | 4.48               | 0.27                      | 4.75             | <11.00             | PASS    |
| 11N20        | 5500            | Ant1 | 1.6                | 0.27                      | 1.87             | <11.00             | PASS    |