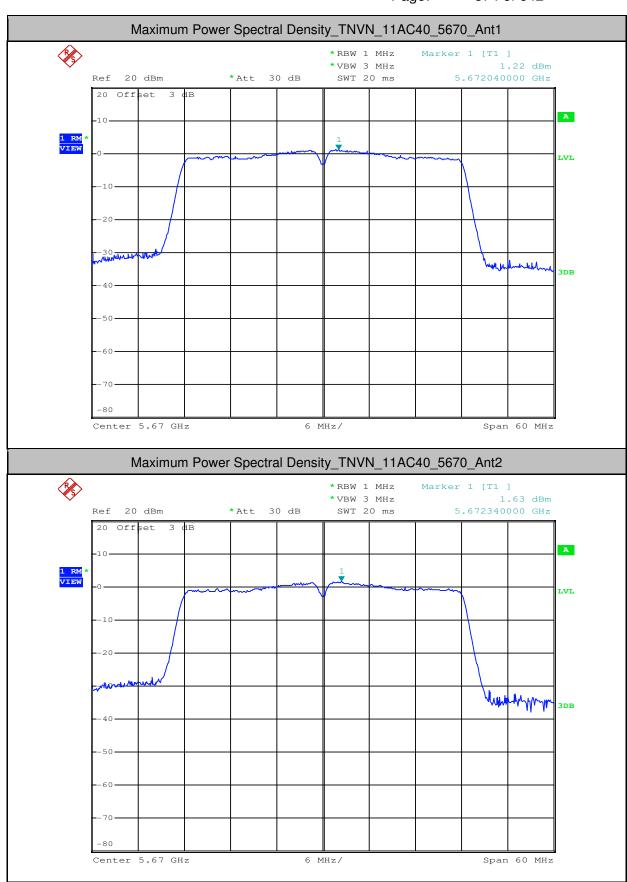

Report No.: SZEM180500465804

Page: 513 of 642

| 11N20  | 5500 | Ant2 | 3.01  | 0.27 | 3.28  | <11.00 | PASS |
|--------|------|------|-------|------|-------|--------|------|
| 11N20  | 5580 | Ant1 | 1.64  | 0.26 | 1.9   | <11.00 | PASS |
| 11N20  | 5580 | Ant2 | 2.41  | 0.33 | 2.74  | <11.00 | PASS |
| 11N20  | 5700 | Ant1 | 1.76  | 0.26 | 2.02  | <11.00 | PASS |
| 11N20  | 5700 | Ant2 | 2.75  | 0.26 | 3.01  | <11.00 | PASS |
| 11N40  | 5190 | Ant1 | -4.82 | 0.54 | -4.28 | <11.00 | PASS |
| 11N40  | 5190 | Ant2 | -0.53 | 0.54 | 0.01  | <11.00 | PASS |
| 11N40  | 5230 | Ant1 | -0.43 | 0.54 | 0.11  | <11.00 | PASS |
| 11N40  | 5230 | Ant2 | 2.29  | 0.54 | 2.83  | <11.00 | PASS |
| 11N40  | 5270 | Ant1 | 0.02  | 0.54 | 0.56  | <11.00 | PASS |
| 11N40  | 5270 | Ant2 | 2.33  | 0.54 | 2.87  | <11.00 | PASS |
| 11N40  | 5310 | Ant1 | -2.5  | 0.54 | -1.96 | <11.00 | PASS |
| 11N40  | 5310 | Ant2 | -1.45 | 0.54 | -0.91 | <11.00 | PASS |
| 11N40  | 5510 | Ant1 | -2.78 | 0.67 | -2.11 | <11.00 | PASS |
| 11N40  | 5510 | Ant2 | -1.76 | 0.54 | -1.22 | <11.00 | PASS |
| 11N40  | 5550 | Ant1 | 1.18  | 0.67 | 1.85  | <11.00 | PASS |
| 11N40  | 5550 | Ant2 | 2.02  | 0.54 | 2.56  | <11.00 | PASS |
| 11N40  | 5670 | Ant1 | 1.06  | 0.54 | 1.6   | <11.00 | PASS |
| 11N40  | 5670 | Ant2 | 1.53  | 0.54 | 2.07  | <11.00 | PASS |
| 11AC20 | 5180 | Ant1 | 0.66  | 0.26 | 0.92  | <11.00 | PASS |
| 11AC20 | 5180 | Ant2 | 4.16  | 0.26 | 4.42  | <11.00 | PASS |
| 11AC20 | 5220 | Ant1 | 2.83  | 0.26 | 3.09  | <11.00 | PASS |
| 11AC20 | 5220 | Ant2 | 6.03  | 0.26 | 6.29  | <11.00 | PASS |
| 11AC20 | 5240 | Ant1 | 2.93  | 0.26 | 3.19  | <11.00 | PASS |
| 11AC20 | 5240 | Ant2 | 5.65  | 0.26 | 5.91  | <11.00 | PASS |
| 11AC20 | 5260 | Ant1 | 4.32  | 0.33 | 4.65  | <11.00 | PASS |
| 11AC20 | 5260 | Ant2 | 6.5   | 0.26 | 6.76  | <11.00 | PASS |
| 11AC20 | 5300 | Ant1 | 4.13  | 0.33 | 4.46  | <11.00 | PASS |
| 11AC20 | 5300 | Ant2 | 6.17  | 0.33 | 6.5   | <11.00 | PASS |
| 11AC20 | 5320 | Ant1 | 2.2   | 0.26 | 2.46  | <11.00 | PASS |
| 11AC20 | 5320 | Ant2 | 4.68  | 0.26 | 4.94  | <11.00 | PASS |
| 11AC20 | 5500 | Ant1 | 1.8   | 0.26 | 2.06  | <11.00 | PASS |
| 11AC20 | 5500 | Ant2 | 3.15  | 0.26 | 3.41  | <11.00 | PASS |
| 11AC20 | 5580 | Ant1 | 2.11  | 0.26 | 2.37  | <11.00 | PASS |