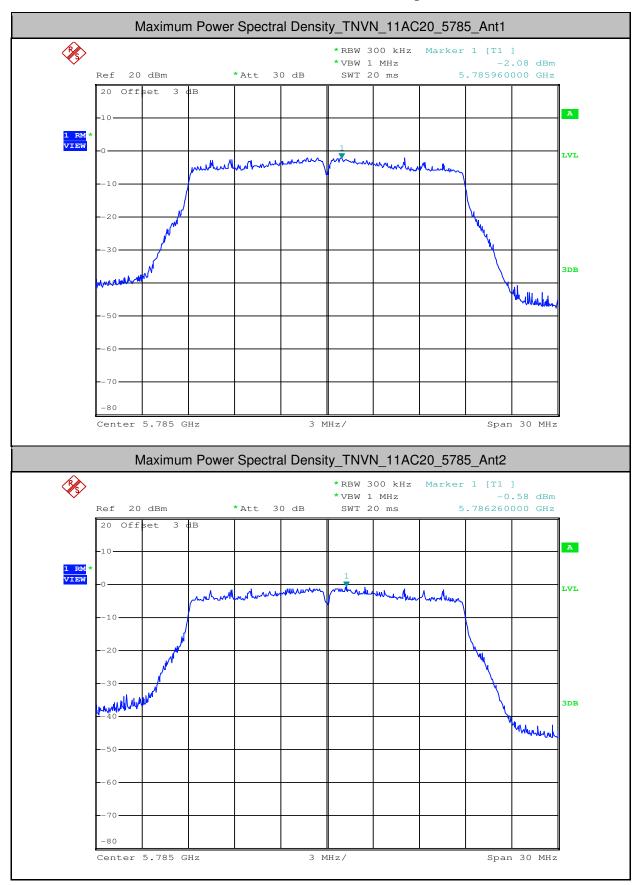

#### 4. Maximum Power Spectral Density

| Test<br>Mode | Test<br>Channel | Ant  | Level<br>[dBm/MHz] | 10log(1/x) Factor<br>[dB] | PSD<br>[dBm/MHz] | Limit<br>[dBm/MHz] | Verdict |
|--------------|-----------------|------|--------------------|---------------------------|------------------|--------------------|---------|
| 11A          | 5180            | Ant1 | 1.04               | 0.25                      | 1.29             | <11.00             | PASS    |
| 11A          | 5180            | Ant2 | 4.55               | 0.25                      | 4.8              | <11.00             | PASS    |
| 11A          | 5220            | Ant1 | 2.9                | 0.25                      | 3.15             | <11.00             | PASS    |
| 11A          | 5220            | Ant2 | 6                  | 0.25                      | 6.25             | <11.00             | PASS    |
| 11A          | 5240            | Ant1 | 2.91               | 0.25                      | 3.16             | <11.00             | PASS    |
| 11A          | 5240            | Ant2 | 5.71               | 0.25                      | 5.96             | <11.00             | PASS    |
| 11A          | 5260            | Ant1 | 4.41               | 0.25                      | 4.66             | <11.00             | PASS    |
| 11A          | 5260            | Ant2 | 6.93               | 0.25                      | 7.18             | <11.00             | PASS    |
| 11A          | 5300            | Ant1 | 4.24               | 0.25                      | 4.49             | <11.00             | PASS    |
| 11A          | 5300            | Ant2 | 6.19               | 0.25                      | 6.44             | <11.00             | PASS    |
| 11A          | 5320            | Ant1 | 2.09               | 0.25                      | 2.34             | <11.00             | PASS    |
| 11A          | 5320            | Ant2 | 4.65               | 0.25                      | 4.9              | <11.00             | PASS    |
| 11A          | 5500            | Ant1 | 2.11               | 0.25                      | 2.36             | <11.00             | PASS    |
| 11A          | 5500            | Ant2 | 3.43               | 0.25                      | 3.68             | <11.00             | PASS    |
| 11A          | 5580            | Ant1 | 2.26               | 0.25                      | 2.51             | <11.00             | PASS    |
| 11A          | 5580            | Ant2 | 3.11               | 0.25                      | 3.36             | <11.00             | PASS    |
| 11A          | 5700            | Ant1 | 2.33               | 0.25                      | 2.58             | <11.00             | PASS    |
| 11A          | 5700            | Ant2 | 3.32               | 0.25                      | 3.57             | <11.00             | PASS    |
| 11N20        | 5180            | Ant1 | 0.71               | 0.26                      | 0.97             | <11.00             | PASS    |
| 11N20        | 5180            | Ant2 | 4.35               | 0.26                      | 4.61             | <11.00             | PASS    |
| 11N20        | 5220            | Ant1 | 2.74               | 0.27                      | 3.01             | <11.00             | PASS    |
| 11N20        | 5220            | Ant2 | 5.81               | 0.27                      | 6.08             | <11.00             | PASS    |
| 11N20        | 5240            | Ant1 | 3.02               | 0.26                      | 3.28             | <11.00             | PASS    |
| 11N20        | 5240            | Ant2 | 5.46               | 0.26                      | 5.72             | <11.00             | PASS    |
| 11N20        | 5260            | Ant1 | 4.09               | 0.26                      | 4.35             | <11.00             | PASS    |
| 11N20        | 5260            | Ant2 | 6.52               | 0.26                      | 6.78             | <11.00             | PASS    |
| 11N20        | 5300            | Ant1 | 3.91               | 0.27                      | 4.18             | <11.00             | PASS    |
| 11N20        | 5300            | Ant2 | 6.07               | 0.26                      | 6.33             | <11.00             | PASS    |
| 11N20        | 5320            | Ant1 | 2.01               | 0.26                      | 2.27             | <11.00             | PASS    |
| 11N20        | 5320            | Ant2 | 4.48               | 0.27                      | 4.75             | <11.00             | PASS    |
| 11N20        | 5500            | Ant1 | 1.6                | 0.27                      | 1.87             | <11.00             | PASS    |

Report No.: SZEM180500465804

Page: 513 of 642

| 11N20  | 5500 | Ant2 | 3.01  | 0.27 | 3.28  | <11.00 | PASS |
|--------|------|------|-------|------|-------|--------|------|
| 11N20  | 5580 | Ant1 | 1.64  | 0.26 | 1.9   | <11.00 | PASS |
| 11N20  | 5580 | Ant2 | 2.41  | 0.33 | 2.74  | <11.00 | PASS |
| 11N20  | 5700 | Ant1 | 1.76  | 0.26 | 2.02  | <11.00 | PASS |
| 11N20  | 5700 | Ant2 | 2.75  | 0.26 | 3.01  | <11.00 | PASS |
| 11N40  | 5190 | Ant1 | -4.82 | 0.54 | -4.28 | <11.00 | PASS |
| 11N40  | 5190 | Ant2 | -0.53 | 0.54 | 0.01  | <11.00 | PASS |
| 11N40  | 5230 | Ant1 | -0.43 | 0.54 | 0.11  | <11.00 | PASS |
| 11N40  | 5230 | Ant2 | 2.29  | 0.54 | 2.83  | <11.00 | PASS |
| 11N40  | 5270 | Ant1 | 0.02  | 0.54 | 0.56  | <11.00 | PASS |
| 11N40  | 5270 | Ant2 | 2.33  | 0.54 | 2.87  | <11.00 | PASS |
| 11N40  | 5310 | Ant1 | -2.5  | 0.54 | -1.96 | <11.00 | PASS |
| 11N40  | 5310 | Ant2 | -1.45 | 0.54 | -0.91 | <11.00 | PASS |
| 11N40  | 5510 | Ant1 | -2.78 | 0.67 | -2.11 | <11.00 | PASS |
| 11N40  | 5510 | Ant2 | -1.76 | 0.54 | -1.22 | <11.00 | PASS |
| 11N40  | 5550 | Ant1 | 1.18  | 0.67 | 1.85  | <11.00 | PASS |
| 11N40  | 5550 | Ant2 | 2.02  | 0.54 | 2.56  | <11.00 | PASS |
| 11N40  | 5670 | Ant1 | 1.06  | 0.54 | 1.6   | <11.00 | PASS |
| 11N40  | 5670 | Ant2 | 1.53  | 0.54 | 2.07  | <11.00 | PASS |
| 11AC20 | 5180 | Ant1 | 0.66  | 0.26 | 0.92  | <11.00 | PASS |
| 11AC20 | 5180 | Ant2 | 4.16  | 0.26 | 4.42  | <11.00 | PASS |
| 11AC20 | 5220 | Ant1 | 2.83  | 0.26 | 3.09  | <11.00 | PASS |
| 11AC20 | 5220 | Ant2 | 6.03  | 0.26 | 6.29  | <11.00 | PASS |
| 11AC20 | 5240 | Ant1 | 2.93  | 0.26 | 3.19  | <11.00 | PASS |
| 11AC20 | 5240 | Ant2 | 5.65  | 0.26 | 5.91  | <11.00 | PASS |
| 11AC20 | 5260 | Ant1 | 4.32  | 0.33 | 4.65  | <11.00 | PASS |
| 11AC20 | 5260 | Ant2 | 6.5   | 0.26 | 6.76  | <11.00 | PASS |
| 11AC20 | 5300 | Ant1 | 4.13  | 0.33 | 4.46  | <11.00 | PASS |
| 11AC20 | 5300 | Ant2 | 6.17  | 0.33 | 6.5   | <11.00 | PASS |
| 11AC20 | 5320 | Ant1 | 2.2   | 0.26 | 2.46  | <11.00 | PASS |
| 11AC20 | 5320 | Ant2 | 4.68  | 0.26 | 4.94  | <11.00 | PASS |
| 11AC20 | 5500 | Ant1 | 1.8   | 0.26 | 2.06  | <11.00 | PASS |
| 11AC20 | 5500 | Ant2 | 3.15  | 0.26 | 3.41  | <11.00 | PASS |
| 11AC20 | 5580 | Ant1 | 2.11  | 0.26 | 2.37  | <11.00 | PASS |