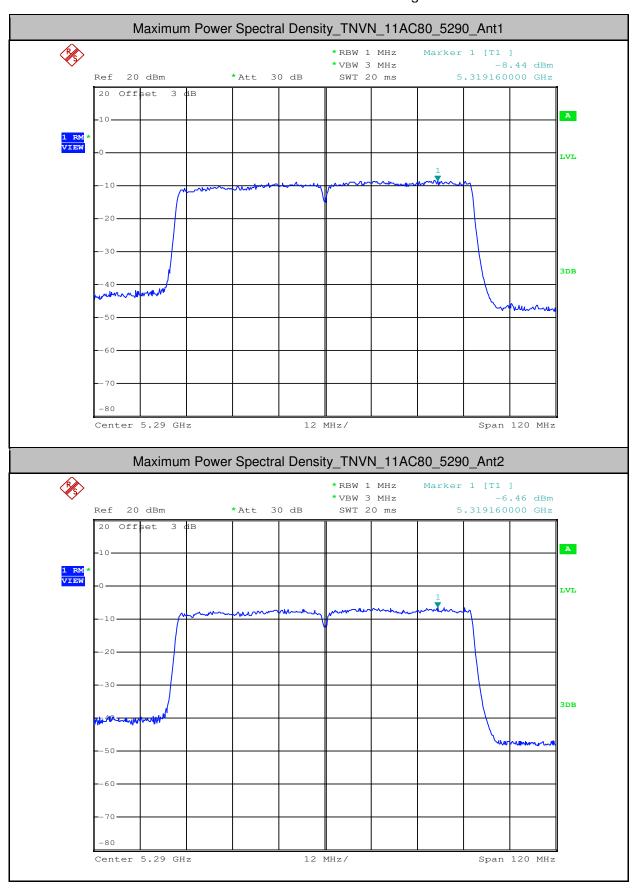

#### 4. Maximum Power Spectral Density

| Test<br>Mode | Test<br>Channel | Ant  | Level<br>[dBm/MHz] | 10log(1/x) Factor<br>[dB] | PSD<br>[dBm/MHz] | Limit<br>[dBm/MHz] | Verdict |
|--------------|-----------------|------|--------------------|---------------------------|------------------|--------------------|---------|
| 11A          | 5180            | Ant1 | 1.04               | 0.25                      | 1.29             | <11.00             | PASS    |
| 11A          | 5180            | Ant2 | 4.55               | 0.25                      | 4.8              | <11.00             | PASS    |
| 11A          | 5220            | Ant1 | 2.9                | 0.25                      | 3.15             | <11.00             | PASS    |
| 11A          | 5220            | Ant2 | 6                  | 0.25                      | 6.25             | <11.00             | PASS    |
| 11A          | 5240            | Ant1 | 2.91               | 0.25                      | 3.16             | <11.00             | PASS    |
| 11A          | 5240            | Ant2 | 5.71               | 0.25                      | 5.96             | <11.00             | PASS    |
| 11A          | 5260            | Ant1 | 4.41               | 0.25                      | 4.66             | <11.00             | PASS    |
| 11A          | 5260            | Ant2 | 6.93               | 0.25                      | 7.18             | <11.00             | PASS    |
| 11A          | 5300            | Ant1 | 4.24               | 0.25                      | 4.49             | <11.00             | PASS    |
| 11A          | 5300            | Ant2 | 6.19               | 0.25                      | 6.44             | <11.00             | PASS    |
| 11A          | 5320            | Ant1 | 2.09               | 0.25                      | 2.34             | <11.00             | PASS    |
| 11A          | 5320            | Ant2 | 4.65               | 0.25                      | 4.9              | <11.00             | PASS    |
| 11A          | 5500            | Ant1 | 2.11               | 0.25                      | 2.36             | <11.00             | PASS    |
| 11A          | 5500            | Ant2 | 3.43               | 0.25                      | 3.68             | <11.00             | PASS    |
| 11A          | 5580            | Ant1 | 2.26               | 0.25                      | 2.51             | <11.00             | PASS    |
| 11A          | 5580            | Ant2 | 3.11               | 0.25                      | 3.36             | <11.00             | PASS    |
| 11A          | 5700            | Ant1 | 2.33               | 0.25                      | 2.58             | <11.00             | PASS    |
| 11A          | 5700            | Ant2 | 3.32               | 0.25                      | 3.57             | <11.00             | PASS    |
| 11N20        | 5180            | Ant1 | 0.71               | 0.26                      | 0.97             | <11.00             | PASS    |
| 11N20        | 5180            | Ant2 | 4.35               | 0.26                      | 4.61             | <11.00             | PASS    |
| 11N20        | 5220            | Ant1 | 2.74               | 0.27                      | 3.01             | <11.00             | PASS    |
| 11N20        | 5220            | Ant2 | 5.81               | 0.27                      | 6.08             | <11.00             | PASS    |
| 11N20        | 5240            | Ant1 | 3.02               | 0.26                      | 3.28             | <11.00             | PASS    |
| 11N20        | 5240            | Ant2 | 5.46               | 0.26                      | 5.72             | <11.00             | PASS    |
| 11N20        | 5260            | Ant1 | 4.09               | 0.26                      | 4.35             | <11.00             | PASS    |
| 11N20        | 5260            | Ant2 | 6.52               | 0.26                      | 6.78             | <11.00             | PASS    |
| 11N20        | 5300            | Ant1 | 3.91               | 0.27                      | 4.18             | <11.00             | PASS    |
| 11N20        | 5300            | Ant2 | 6.07               | 0.26                      | 6.33             | <11.00             | PASS    |
| 11N20        | 5320            | Ant1 | 2.01               | 0.26                      | 2.27             | <11.00             | PASS    |
| 11N20        | 5320            | Ant2 | 4.48               | 0.27                      | 4.75             | <11.00             | PASS    |
| 11N20        | 5500            | Ant1 | 1.6                | 0.27                      | 1.87             | <11.00             | PASS    |