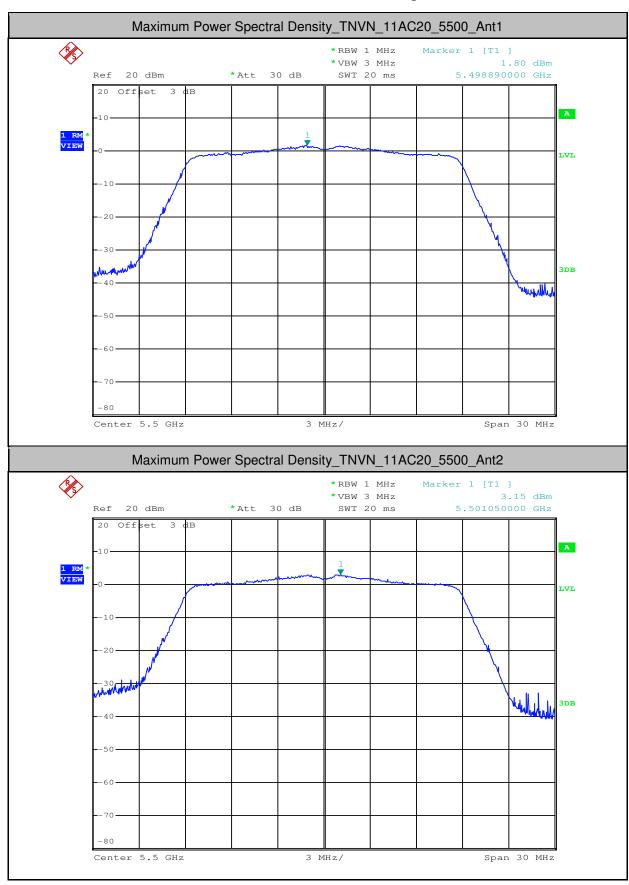

Report No.: SZEM180500465804

Page: 513 of 642

| 11N20  | 5500 | Ant2 | 3.01  | 0.27 | 3.28  | <11.00 | PASS |
|--------|------|------|-------|------|-------|--------|------|
| 11N20  | 5580 | Ant1 | 1.64  | 0.26 | 1.9   | <11.00 | PASS |
| 11N20  | 5580 | Ant2 | 2.41  | 0.33 | 2.74  | <11.00 | PASS |
| 11N20  | 5700 | Ant1 | 1.76  | 0.26 | 2.02  | <11.00 | PASS |
| 11N20  | 5700 | Ant2 | 2.75  | 0.26 | 3.01  | <11.00 | PASS |
| 11N40  | 5190 | Ant1 | -4.82 | 0.54 | -4.28 | <11.00 | PASS |
| 11N40  | 5190 | Ant2 | -0.53 | 0.54 | 0.01  | <11.00 | PASS |
| 11N40  | 5230 | Ant1 | -0.43 | 0.54 | 0.11  | <11.00 | PASS |
| 11N40  | 5230 | Ant2 | 2.29  | 0.54 | 2.83  | <11.00 | PASS |
| 11N40  | 5270 | Ant1 | 0.02  | 0.54 | 0.56  | <11.00 | PASS |
| 11N40  | 5270 | Ant2 | 2.33  | 0.54 | 2.87  | <11.00 | PASS |
| 11N40  | 5310 | Ant1 | -2.5  | 0.54 | -1.96 | <11.00 | PASS |
| 11N40  | 5310 | Ant2 | -1.45 | 0.54 | -0.91 | <11.00 | PASS |
| 11N40  | 5510 | Ant1 | -2.78 | 0.67 | -2.11 | <11.00 | PASS |
| 11N40  | 5510 | Ant2 | -1.76 | 0.54 | -1.22 | <11.00 | PASS |
| 11N40  | 5550 | Ant1 | 1.18  | 0.67 | 1.85  | <11.00 | PASS |
| 11N40  | 5550 | Ant2 | 2.02  | 0.54 | 2.56  | <11.00 | PASS |
| 11N40  | 5670 | Ant1 | 1.06  | 0.54 | 1.6   | <11.00 | PASS |
| 11N40  | 5670 | Ant2 | 1.53  | 0.54 | 2.07  | <11.00 | PASS |
| 11AC20 | 5180 | Ant1 | 0.66  | 0.26 | 0.92  | <11.00 | PASS |
| 11AC20 | 5180 | Ant2 | 4.16  | 0.26 | 4.42  | <11.00 | PASS |
| 11AC20 | 5220 | Ant1 | 2.83  | 0.26 | 3.09  | <11.00 | PASS |
| 11AC20 | 5220 | Ant2 | 6.03  | 0.26 | 6.29  | <11.00 | PASS |
| 11AC20 | 5240 | Ant1 | 2.93  | 0.26 | 3.19  | <11.00 | PASS |
| 11AC20 | 5240 | Ant2 | 5.65  | 0.26 | 5.91  | <11.00 | PASS |
| 11AC20 | 5260 | Ant1 | 4.32  | 0.33 | 4.65  | <11.00 | PASS |
| 11AC20 | 5260 | Ant2 | 6.5   | 0.26 | 6.76  | <11.00 | PASS |
| 11AC20 | 5300 | Ant1 | 4.13  | 0.33 | 4.46  | <11.00 | PASS |
| 11AC20 | 5300 | Ant2 | 6.17  | 0.33 | 6.5   | <11.00 | PASS |
| 11AC20 | 5320 | Ant1 | 2.2   | 0.26 | 2.46  | <11.00 | PASS |
| 11AC20 | 5320 | Ant2 | 4.68  | 0.26 | 4.94  | <11.00 | PASS |
| 11AC20 | 5500 | Ant1 | 1.8   | 0.26 | 2.06  | <11.00 | PASS |
| 11AC20 | 5500 | Ant2 | 3.15  | 0.26 | 3.41  | <11.00 | PASS |
| 11AC20 | 5580 | Ant1 | 2.11  | 0.26 | 2.37  | <11.00 | PASS |