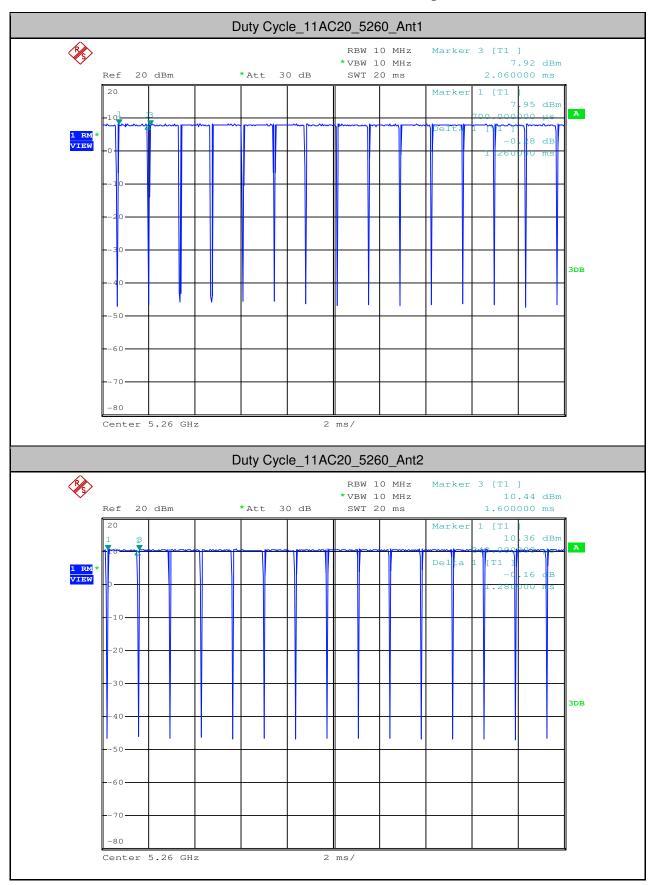

#### 4. Maximum Power Spectral Density

| Test<br>Mode | Test<br>Channel | Ant  | Level<br>[dBm/MHz] | 10log(1/x) Factor<br>[dB] | PSD<br>[dBm/MHz] | Limit<br>[dBm/MHz] | Verdict |
|--------------|-----------------|------|--------------------|---------------------------|------------------|--------------------|---------|
| 11A          | 5180            | Ant1 | 1.04               | 0.25                      | 1.29             | <11.00             | PASS    |
| 11A          | 5180            | Ant2 | 4.55               | 0.25                      | 4.8              | <11.00             | PASS    |
| 11A          | 5220            | Ant1 | 2.9                | 0.25                      | 3.15             | <11.00             | PASS    |
| 11A          | 5220            | Ant2 | 6                  | 0.25                      | 6.25             | <11.00             | PASS    |
| 11A          | 5240            | Ant1 | 2.91               | 0.25                      | 3.16             | <11.00             | PASS    |
| 11A          | 5240            | Ant2 | 5.71               | 0.25                      | 5.96             | <11.00             | PASS    |
| 11A          | 5260            | Ant1 | 4.41               | 0.25                      | 4.66             | <11.00             | PASS    |
| 11A          | 5260            | Ant2 | 6.93               | 0.25                      | 7.18             | <11.00             | PASS    |
| 11A          | 5300            | Ant1 | 4.24               | 0.25                      | 4.49             | <11.00             | PASS    |
| 11A          | 5300            | Ant2 | 6.19               | 0.25                      | 6.44             | <11.00             | PASS    |
| 11A          | 5320            | Ant1 | 2.09               | 0.25                      | 2.34             | <11.00             | PASS    |
| 11A          | 5320            | Ant2 | 4.65               | 0.25                      | 4.9              | <11.00             | PASS    |
| 11A          | 5500            | Ant1 | 2.11               | 0.25                      | 2.36             | <11.00             | PASS    |
| 11A          | 5500            | Ant2 | 3.43               | 0.25                      | 3.68             | <11.00             | PASS    |
| 11A          | 5580            | Ant1 | 2.26               | 0.25                      | 2.51             | <11.00             | PASS    |
| 11A          | 5580            | Ant2 | 3.11               | 0.25                      | 3.36             | <11.00             | PASS    |
| 11A          | 5700            | Ant1 | 2.33               | 0.25                      | 2.58             | <11.00             | PASS    |
| 11A          | 5700            | Ant2 | 3.32               | 0.25                      | 3.57             | <11.00             | PASS    |
| 11N20        | 5180            | Ant1 | 0.71               | 0.26                      | 0.97             | <11.00             | PASS    |
| 11N20        | 5180            | Ant2 | 4.35               | 0.26                      | 4.61             | <11.00             | PASS    |
| 11N20        | 5220            | Ant1 | 2.74               | 0.27                      | 3.01             | <11.00             | PASS    |
| 11N20        | 5220            | Ant2 | 5.81               | 0.27                      | 6.08             | <11.00             | PASS    |
| 11N20        | 5240            | Ant1 | 3.02               | 0.26                      | 3.28             | <11.00             | PASS    |
| 11N20        | 5240            | Ant2 | 5.46               | 0.26                      | 5.72             | <11.00             | PASS    |
| 11N20        | 5260            | Ant1 | 4.09               | 0.26                      | 4.35             | <11.00             | PASS    |
| 11N20        | 5260            | Ant2 | 6.52               | 0.26                      | 6.78             | <11.00             | PASS    |
| 11N20        | 5300            | Ant1 | 3.91               | 0.27                      | 4.18             | <11.00             | PASS    |
| 11N20        | 5300            | Ant2 | 6.07               | 0.26                      | 6.33             | <11.00             | PASS    |
| 11N20        | 5320            | Ant1 | 2.01               | 0.26                      | 2.27             | <11.00             | PASS    |
| 11N20        | 5320            | Ant2 | 4.48               | 0.27                      | 4.75             | <11.00             | PASS    |
| 11N20        | 5500            | Ant1 | 1.6                | 0.27                      | 1.87             | <11.00             | PASS    |