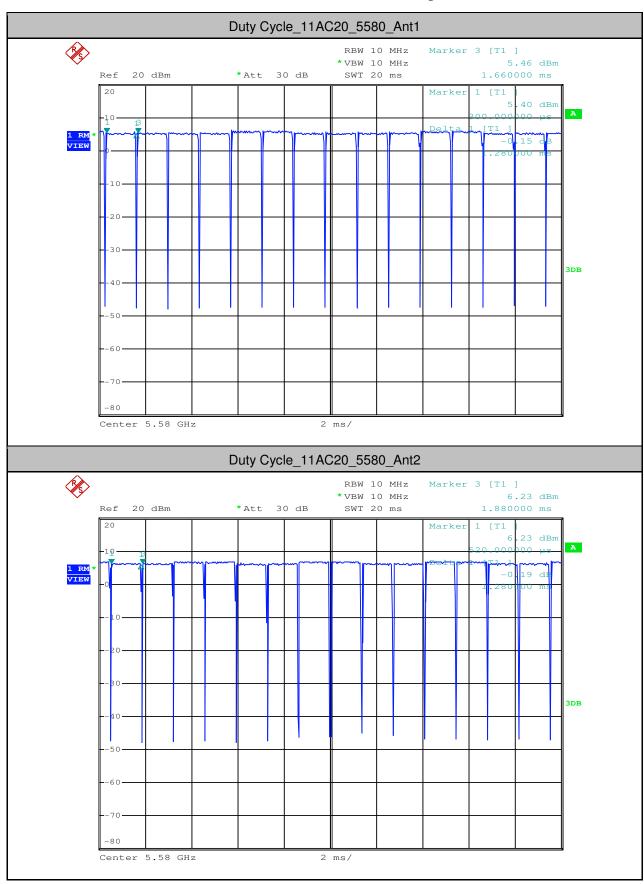

Report No.: SZEM180500465804

Page: 513 of 642

| 11N20  | 5500 | Ant2 | 3.01  | 0.27 | 3.28  | <11.00 | PASS |
|--------|------|------|-------|------|-------|--------|------|
| 11N20  | 5580 | Ant1 | 1.64  | 0.26 | 1.9   | <11.00 | PASS |
| 11N20  | 5580 | Ant2 | 2.41  | 0.33 | 2.74  | <11.00 | PASS |
| 11N20  | 5700 | Ant1 | 1.76  | 0.26 | 2.02  | <11.00 | PASS |
| 11N20  | 5700 | Ant2 | 2.75  | 0.26 | 3.01  | <11.00 | PASS |
| 11N40  | 5190 | Ant1 | -4.82 | 0.54 | -4.28 | <11.00 | PASS |
| 11N40  | 5190 | Ant2 | -0.53 | 0.54 | 0.01  | <11.00 | PASS |
| 11N40  | 5230 | Ant1 | -0.43 | 0.54 | 0.11  | <11.00 | PASS |
| 11N40  | 5230 | Ant2 | 2.29  | 0.54 | 2.83  | <11.00 | PASS |
| 11N40  | 5270 | Ant1 | 0.02  | 0.54 | 0.56  | <11.00 | PASS |
| 11N40  | 5270 | Ant2 | 2.33  | 0.54 | 2.87  | <11.00 | PASS |
| 11N40  | 5310 | Ant1 | -2.5  | 0.54 | -1.96 | <11.00 | PASS |
| 11N40  | 5310 | Ant2 | -1.45 | 0.54 | -0.91 | <11.00 | PASS |
| 11N40  | 5510 | Ant1 | -2.78 | 0.67 | -2.11 | <11.00 | PASS |
| 11N40  | 5510 | Ant2 | -1.76 | 0.54 | -1.22 | <11.00 | PASS |
| 11N40  | 5550 | Ant1 | 1.18  | 0.67 | 1.85  | <11.00 | PASS |
| 11N40  | 5550 | Ant2 | 2.02  | 0.54 | 2.56  | <11.00 | PASS |
| 11N40  | 5670 | Ant1 | 1.06  | 0.54 | 1.6   | <11.00 | PASS |
| 11N40  | 5670 | Ant2 | 1.53  | 0.54 | 2.07  | <11.00 | PASS |
| 11AC20 | 5180 | Ant1 | 0.66  | 0.26 | 0.92  | <11.00 | PASS |
| 11AC20 | 5180 | Ant2 | 4.16  | 0.26 | 4.42  | <11.00 | PASS |
| 11AC20 | 5220 | Ant1 | 2.83  | 0.26 | 3.09  | <11.00 | PASS |
| 11AC20 | 5220 | Ant2 | 6.03  | 0.26 | 6.29  | <11.00 | PASS |
| 11AC20 | 5240 | Ant1 | 2.93  | 0.26 | 3.19  | <11.00 | PASS |
| 11AC20 | 5240 | Ant2 | 5.65  | 0.26 | 5.91  | <11.00 | PASS |
| 11AC20 | 5260 | Ant1 | 4.32  | 0.33 | 4.65  | <11.00 | PASS |
| 11AC20 | 5260 | Ant2 | 6.5   | 0.26 | 6.76  | <11.00 | PASS |
| 11AC20 | 5300 | Ant1 | 4.13  | 0.33 | 4.46  | <11.00 | PASS |
| 11AC20 | 5300 | Ant2 | 6.17  | 0.33 | 6.5   | <11.00 | PASS |
| 11AC20 | 5320 | Ant1 | 2.2   | 0.26 | 2.46  | <11.00 | PASS |
| 11AC20 | 5320 | Ant2 | 4.68  | 0.26 | 4.94  | <11.00 | PASS |
| 11AC20 | 5500 | Ant1 | 1.8   | 0.26 | 2.06  | <11.00 | PASS |
| 11AC20 | 5500 | Ant2 | 3.15  | 0.26 | 3.41  | <11.00 | PASS |
| 11AC20 | 5580 | Ant1 | 2.11  | 0.26 | 2.37  | <11.00 | PASS |