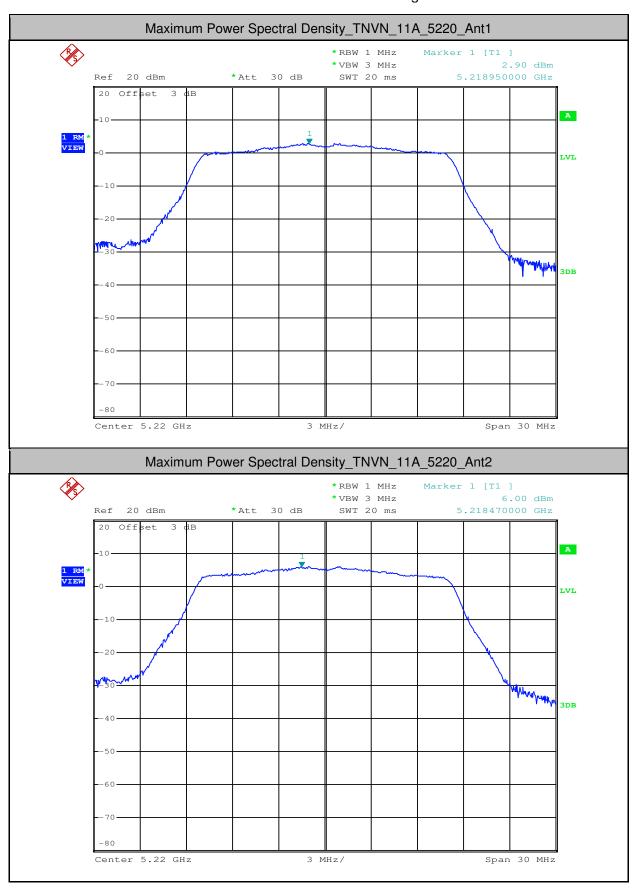

#### 4. Maximum Power Spectral Density

| Test<br>Mode | Test<br>Channel | Ant  | Level<br>[dBm/MHz] | 10log(1/x) Factor<br>[dB] | PSD<br>[dBm/MHz] | Limit<br>[dBm/MHz] | Verdict |
|--------------|-----------------|------|--------------------|---------------------------|------------------|--------------------|---------|
| 11A          | 5180            | Ant1 | 1.04               | 0.25                      | 1.29             | <11.00             | PASS    |
| 11A          | 5180            | Ant2 | 4.55               | 0.25                      | 4.8              | <11.00             | PASS    |
| 11A          | 5220            | Ant1 | 2.9                | 0.25                      | 3.15             | <11.00             | PASS    |
| 11A          | 5220            | Ant2 | 6                  | 0.25                      | 6.25             | <11.00             | PASS    |
| 11A          | 5240            | Ant1 | 2.91               | 0.25                      | 3.16             | <11.00             | PASS    |
| 11A          | 5240            | Ant2 | 5.71               | 0.25                      | 5.96             | <11.00             | PASS    |
| 11A          | 5260            | Ant1 | 4.41               | 0.25                      | 4.66             | <11.00             | PASS    |
| 11A          | 5260            | Ant2 | 6.93               | 0.25                      | 7.18             | <11.00             | PASS    |
| 11A          | 5300            | Ant1 | 4.24               | 0.25                      | 4.49             | <11.00             | PASS    |
| 11A          | 5300            | Ant2 | 6.19               | 0.25                      | 6.44             | <11.00             | PASS    |
| 11A          | 5320            | Ant1 | 2.09               | 0.25                      | 2.34             | <11.00             | PASS    |
| 11A          | 5320            | Ant2 | 4.65               | 0.25                      | 4.9              | <11.00             | PASS    |
| 11A          | 5500            | Ant1 | 2.11               | 0.25                      | 2.36             | <11.00             | PASS    |
| 11A          | 5500            | Ant2 | 3.43               | 0.25                      | 3.68             | <11.00             | PASS    |
| 11A          | 5580            | Ant1 | 2.26               | 0.25                      | 2.51             | <11.00             | PASS    |
| 11A          | 5580            | Ant2 | 3.11               | 0.25                      | 3.36             | <11.00             | PASS    |
| 11A          | 5700            | Ant1 | 2.33               | 0.25                      | 2.58             | <11.00             | PASS    |
| 11A          | 5700            | Ant2 | 3.32               | 0.25                      | 3.57             | <11.00             | PASS    |
| 11N20        | 5180            | Ant1 | 0.71               | 0.26                      | 0.97             | <11.00             | PASS    |
| 11N20        | 5180            | Ant2 | 4.35               | 0.26                      | 4.61             | <11.00             | PASS    |
| 11N20        | 5220            | Ant1 | 2.74               | 0.27                      | 3.01             | <11.00             | PASS    |
| 11N20        | 5220            | Ant2 | 5.81               | 0.27                      | 6.08             | <11.00             | PASS    |
| 11N20        | 5240            | Ant1 | 3.02               | 0.26                      | 3.28             | <11.00             | PASS    |
| 11N20        | 5240            | Ant2 | 5.46               | 0.26                      | 5.72             | <11.00             | PASS    |
| 11N20        | 5260            | Ant1 | 4.09               | 0.26                      | 4.35             | <11.00             | PASS    |
| 11N20        | 5260            | Ant2 | 6.52               | 0.26                      | 6.78             | <11.00             | PASS    |
| 11N20        | 5300            | Ant1 | 3.91               | 0.27                      | 4.18             | <11.00             | PASS    |
| 11N20        | 5300            | Ant2 | 6.07               | 0.26                      | 6.33             | <11.00             | PASS    |
| 11N20        | 5320            | Ant1 | 2.01               | 0.26                      | 2.27             | <11.00             | PASS    |
| 11N20        | 5320            | Ant2 | 4.48               | 0.27                      | 4.75             | <11.00             | PASS    |
| 11N20        | 5500            | Ant1 | 1.6                | 0.27                      | 1.87             | <11.00             | PASS    |