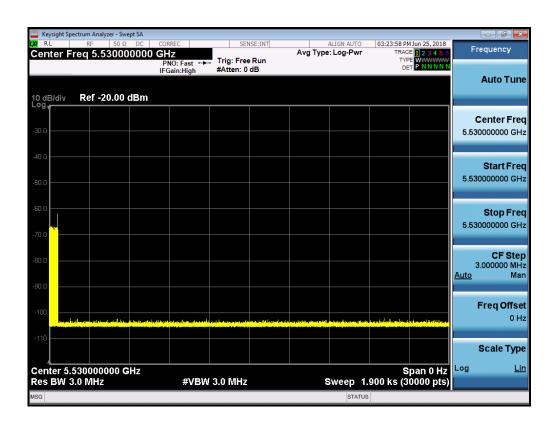

#### 4. Maximum Power Spectral Density

| Test<br>Mode | Test<br>Channel | Ant  | Level<br>[dBm/MHz] | 10log(1/x) Factor<br>[dB] | PSD<br>[dBm/MHz] | Limit<br>[dBm/MHz] | Verdict |
|--------------|-----------------|------|--------------------|---------------------------|------------------|--------------------|---------|
| 11A          | 5180            | Ant1 | 1.04               | 0.25                      | 1.29             | <11.00             | PASS    |
| 11A          | 5180            | Ant2 | 4.55               | 0.25                      | 4.8              | <11.00             | PASS    |
| 11A          | 5220            | Ant1 | 2.9                | 0.25                      | 3.15             | <11.00             | PASS    |
| 11A          | 5220            | Ant2 | 6                  | 0.25                      | 6.25             | <11.00             | PASS    |
| 11A          | 5240            | Ant1 | 2.91               | 0.25                      | 3.16             | <11.00             | PASS    |
| 11A          | 5240            | Ant2 | 5.71               | 0.25                      | 5.96             | <11.00             | PASS    |
| 11A          | 5260            | Ant1 | 4.41               | 0.25                      | 4.66             | <11.00             | PASS    |
| 11A          | 5260            | Ant2 | 6.93               | 0.25                      | 7.18             | <11.00             | PASS    |
| 11A          | 5300            | Ant1 | 4.24               | 0.25                      | 4.49             | <11.00             | PASS    |
| 11A          | 5300            | Ant2 | 6.19               | 0.25                      | 6.44             | <11.00             | PASS    |
| 11A          | 5320            | Ant1 | 2.09               | 0.25                      | 2.34             | <11.00             | PASS    |
| 11A          | 5320            | Ant2 | 4.65               | 0.25                      | 4.9              | <11.00             | PASS    |
| 11A          | 5500            | Ant1 | 2.11               | 0.25                      | 2.36             | <11.00             | PASS    |
| 11A          | 5500            | Ant2 | 3.43               | 0.25                      | 3.68             | <11.00             | PASS    |
| 11A          | 5580            | Ant1 | 2.26               | 0.25                      | 2.51             | <11.00             | PASS    |
| 11A          | 5580            | Ant2 | 3.11               | 0.25                      | 3.36             | <11.00             | PASS    |
| 11A          | 5700            | Ant1 | 2.33               | 0.25                      | 2.58             | <11.00             | PASS    |
| 11A          | 5700            | Ant2 | 3.32               | 0.25                      | 3.57             | <11.00             | PASS    |
| 11N20        | 5180            | Ant1 | 0.71               | 0.26                      | 0.97             | <11.00             | PASS    |
| 11N20        | 5180            | Ant2 | 4.35               | 0.26                      | 4.61             | <11.00             | PASS    |
| 11N20        | 5220            | Ant1 | 2.74               | 0.27                      | 3.01             | <11.00             | PASS    |
| 11N20        | 5220            | Ant2 | 5.81               | 0.27                      | 6.08             | <11.00             | PASS    |
| 11N20        | 5240            | Ant1 | 3.02               | 0.26                      | 3.28             | <11.00             | PASS    |
| 11N20        | 5240            | Ant2 | 5.46               | 0.26                      | 5.72             | <11.00             | PASS    |
| 11N20        | 5260            | Ant1 | 4.09               | 0.26                      | 4.35             | <11.00             | PASS    |
| 11N20        | 5260            | Ant2 | 6.52               | 0.26                      | 6.78             | <11.00             | PASS    |
| 11N20        | 5300            | Ant1 | 3.91               | 0.27                      | 4.18             | <11.00             | PASS    |
| 11N20        | 5300            | Ant2 | 6.07               | 0.26                      | 6.33             | <11.00             | PASS    |
| 11N20        | 5320            | Ant1 | 2.01               | 0.26                      | 2.27             | <11.00             | PASS    |
| 11N20        | 5320            | Ant2 | 4.48               | 0.27                      | 4.75             | <11.00             | PASS    |
| 11N20        | 5500            | Ant1 | 1.6                | 0.27                      | 1.87             | <11.00             | PASS    |

Report No.: SZEM180500465804

Page: 513 of 642

| 11N20  | 5500 | Ant2 | 3.01  | 0.27 | 3.28  | <11.00 | PASS |
|--------|------|------|-------|------|-------|--------|------|
| 11N20  | 5580 | Ant1 | 1.64  | 0.26 | 1.9   | <11.00 | PASS |
| 11N20  | 5580 | Ant2 | 2.41  | 0.33 | 2.74  | <11.00 | PASS |
| 11N20  | 5700 | Ant1 | 1.76  | 0.26 | 2.02  | <11.00 | PASS |
| 11N20  | 5700 | Ant2 | 2.75  | 0.26 | 3.01  | <11.00 | PASS |
| 11N40  | 5190 | Ant1 | -4.82 | 0.54 | -4.28 | <11.00 | PASS |
| 11N40  | 5190 | Ant2 | -0.53 | 0.54 | 0.01  | <11.00 | PASS |
| 11N40  | 5230 | Ant1 | -0.43 | 0.54 | 0.11  | <11.00 | PASS |
| 11N40  | 5230 | Ant2 | 2.29  | 0.54 | 2.83  | <11.00 | PASS |
| 11N40  | 5270 | Ant1 | 0.02  | 0.54 | 0.56  | <11.00 | PASS |
| 11N40  | 5270 | Ant2 | 2.33  | 0.54 | 2.87  | <11.00 | PASS |
| 11N40  | 5310 | Ant1 | -2.5  | 0.54 | -1.96 | <11.00 | PASS |
| 11N40  | 5310 | Ant2 | -1.45 | 0.54 | -0.91 | <11.00 | PASS |
| 11N40  | 5510 | Ant1 | -2.78 | 0.67 | -2.11 | <11.00 | PASS |
| 11N40  | 5510 | Ant2 | -1.76 | 0.54 | -1.22 | <11.00 | PASS |
| 11N40  | 5550 | Ant1 | 1.18  | 0.67 | 1.85  | <11.00 | PASS |
| 11N40  | 5550 | Ant2 | 2.02  | 0.54 | 2.56  | <11.00 | PASS |
| 11N40  | 5670 | Ant1 | 1.06  | 0.54 | 1.6   | <11.00 | PASS |
| 11N40  | 5670 | Ant2 | 1.53  | 0.54 | 2.07  | <11.00 | PASS |
| 11AC20 | 5180 | Ant1 | 0.66  | 0.26 | 0.92  | <11.00 | PASS |
| 11AC20 | 5180 | Ant2 | 4.16  | 0.26 | 4.42  | <11.00 | PASS |
| 11AC20 | 5220 | Ant1 | 2.83  | 0.26 | 3.09  | <11.00 | PASS |
| 11AC20 | 5220 | Ant2 | 6.03  | 0.26 | 6.29  | <11.00 | PASS |
| 11AC20 | 5240 | Ant1 | 2.93  | 0.26 | 3.19  | <11.00 | PASS |
| 11AC20 | 5240 | Ant2 | 5.65  | 0.26 | 5.91  | <11.00 | PASS |
| 11AC20 | 5260 | Ant1 | 4.32  | 0.33 | 4.65  | <11.00 | PASS |
| 11AC20 | 5260 | Ant2 | 6.5   | 0.26 | 6.76  | <11.00 | PASS |
| 11AC20 | 5300 | Ant1 | 4.13  | 0.33 | 4.46  | <11.00 | PASS |
| 11AC20 | 5300 | Ant2 | 6.17  | 0.33 | 6.5   | <11.00 | PASS |
| 11AC20 | 5320 | Ant1 | 2.2   | 0.26 | 2.46  | <11.00 | PASS |
| 11AC20 | 5320 | Ant2 | 4.68  | 0.26 | 4.94  | <11.00 | PASS |
| 11AC20 | 5500 | Ant1 | 1.8   | 0.26 | 2.06  | <11.00 | PASS |
| 11AC20 | 5500 | Ant2 | 3.15  | 0.26 | 3.41  | <11.00 | PASS |
| 11AC20 | 5580 | Ant1 | 2.11  | 0.26 | 2.37  | <11.00 | PASS |