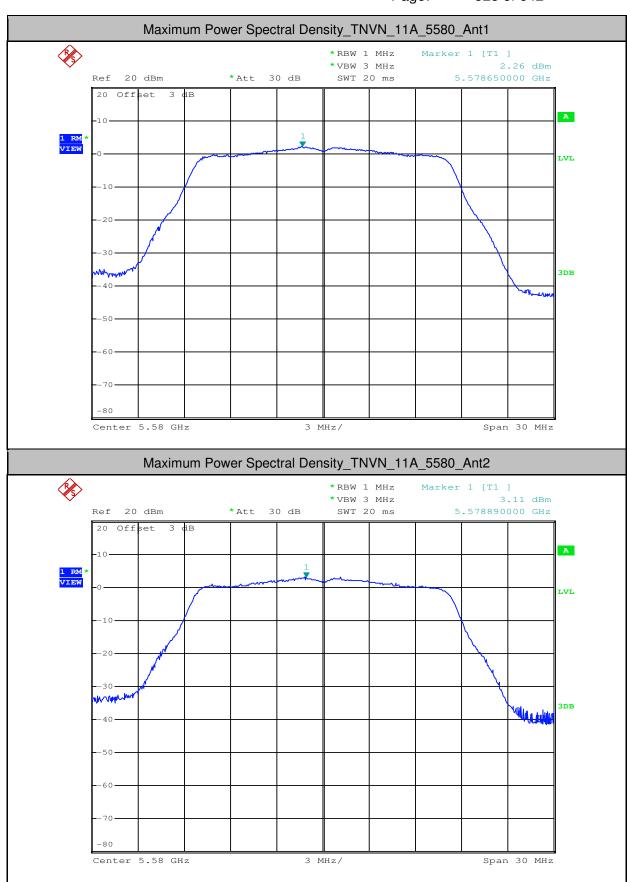

Report No.: SZEM180500465804

Page: 513 of 642

| 11N20  | 5500 | Ant2 | 3.01  | 0.27 | 3.28  | <11.00 | PASS |
|--------|------|------|-------|------|-------|--------|------|
| 11N20  | 5580 | Ant1 | 1.64  | 0.26 | 1.9   | <11.00 | PASS |
| 11N20  | 5580 | Ant2 | 2.41  | 0.33 | 2.74  | <11.00 | PASS |
| 11N20  | 5700 | Ant1 | 1.76  | 0.26 | 2.02  | <11.00 | PASS |
| 11N20  | 5700 | Ant2 | 2.75  | 0.26 | 3.01  | <11.00 | PASS |
| 11N40  | 5190 | Ant1 | -4.82 | 0.54 | -4.28 | <11.00 | PASS |
| 11N40  | 5190 | Ant2 | -0.53 | 0.54 | 0.01  | <11.00 | PASS |
| 11N40  | 5230 | Ant1 | -0.43 | 0.54 | 0.11  | <11.00 | PASS |
| 11N40  | 5230 | Ant2 | 2.29  | 0.54 | 2.83  | <11.00 | PASS |
| 11N40  | 5270 | Ant1 | 0.02  | 0.54 | 0.56  | <11.00 | PASS |
| 11N40  | 5270 | Ant2 | 2.33  | 0.54 | 2.87  | <11.00 | PASS |
| 11N40  | 5310 | Ant1 | -2.5  | 0.54 | -1.96 | <11.00 | PASS |
| 11N40  | 5310 | Ant2 | -1.45 | 0.54 | -0.91 | <11.00 | PASS |
| 11N40  | 5510 | Ant1 | -2.78 | 0.67 | -2.11 | <11.00 | PASS |
| 11N40  | 5510 | Ant2 | -1.76 | 0.54 | -1.22 | <11.00 | PASS |
| 11N40  | 5550 | Ant1 | 1.18  | 0.67 | 1.85  | <11.00 | PASS |
| 11N40  | 5550 | Ant2 | 2.02  | 0.54 | 2.56  | <11.00 | PASS |
| 11N40  | 5670 | Ant1 | 1.06  | 0.54 | 1.6   | <11.00 | PASS |
| 11N40  | 5670 | Ant2 | 1.53  | 0.54 | 2.07  | <11.00 | PASS |
| 11AC20 | 5180 | Ant1 | 0.66  | 0.26 | 0.92  | <11.00 | PASS |
| 11AC20 | 5180 | Ant2 | 4.16  | 0.26 | 4.42  | <11.00 | PASS |
| 11AC20 | 5220 | Ant1 | 2.83  | 0.26 | 3.09  | <11.00 | PASS |
| 11AC20 | 5220 | Ant2 | 6.03  | 0.26 | 6.29  | <11.00 | PASS |
| 11AC20 | 5240 | Ant1 | 2.93  | 0.26 | 3.19  | <11.00 | PASS |
| 11AC20 | 5240 | Ant2 | 5.65  | 0.26 | 5.91  | <11.00 | PASS |
| 11AC20 | 5260 | Ant1 | 4.32  | 0.33 | 4.65  | <11.00 | PASS |
| 11AC20 | 5260 | Ant2 | 6.5   | 0.26 | 6.76  | <11.00 | PASS |
| 11AC20 | 5300 | Ant1 | 4.13  | 0.33 | 4.46  | <11.00 | PASS |
| 11AC20 | 5300 | Ant2 | 6.17  | 0.33 | 6.5   | <11.00 | PASS |
| 11AC20 | 5320 | Ant1 | 2.2   | 0.26 | 2.46  | <11.00 | PASS |
| 11AC20 | 5320 | Ant2 | 4.68  | 0.26 | 4.94  | <11.00 | PASS |
| 11AC20 | 5500 | Ant1 | 1.8   | 0.26 | 2.06  | <11.00 | PASS |
| 11AC20 | 5500 | Ant2 | 3.15  | 0.26 | 3.41  | <11.00 | PASS |
| 11AC20 | 5580 | Ant1 | 2.11  | 0.26 | 2.37  | <11.00 | PASS |