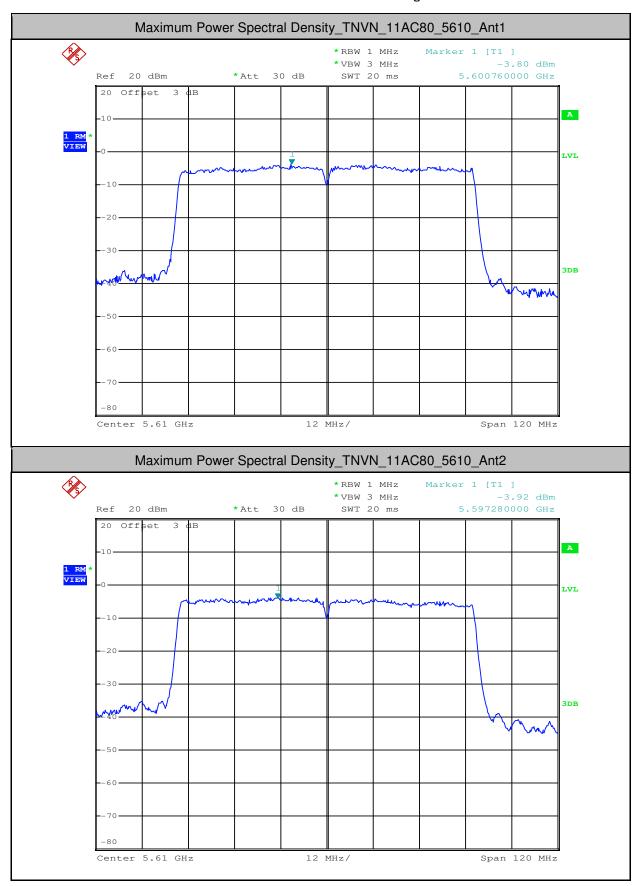

#### 4. Maximum Power Spectral Density

| Test<br>Mode | Test<br>Channel | Ant  | Level<br>[dBm/MHz] | 10log(1/x) Factor<br>[dB] | PSD<br>[dBm/MHz] | Limit<br>[dBm/MHz] | Verdict |
|--------------|-----------------|------|--------------------|---------------------------|------------------|--------------------|---------|
| 11A          | 5180            | Ant1 | 1.04               | 0.25                      | 1.29             | <11.00             | PASS    |
| 11A          | 5180            | Ant2 | 4.55               | 0.25                      | 4.8              | <11.00             | PASS    |
| 11A          | 5220            | Ant1 | 2.9                | 0.25                      | 3.15             | <11.00             | PASS    |
| 11A          | 5220            | Ant2 | 6                  | 0.25                      | 6.25             | <11.00             | PASS    |
| 11A          | 5240            | Ant1 | 2.91               | 0.25                      | 3.16             | <11.00             | PASS    |
| 11A          | 5240            | Ant2 | 5.71               | 0.25                      | 5.96             | <11.00             | PASS    |
| 11A          | 5260            | Ant1 | 4.41               | 0.25                      | 4.66             | <11.00             | PASS    |
| 11A          | 5260            | Ant2 | 6.93               | 0.25                      | 7.18             | <11.00             | PASS    |
| 11A          | 5300            | Ant1 | 4.24               | 0.25                      | 4.49             | <11.00             | PASS    |
| 11A          | 5300            | Ant2 | 6.19               | 0.25                      | 6.44             | <11.00             | PASS    |
| 11A          | 5320            | Ant1 | 2.09               | 0.25                      | 2.34             | <11.00             | PASS    |
| 11A          | 5320            | Ant2 | 4.65               | 0.25                      | 4.9              | <11.00             | PASS    |
| 11A          | 5500            | Ant1 | 2.11               | 0.25                      | 2.36             | <11.00             | PASS    |
| 11A          | 5500            | Ant2 | 3.43               | 0.25                      | 3.68             | <11.00             | PASS    |
| 11A          | 5580            | Ant1 | 2.26               | 0.25                      | 2.51             | <11.00             | PASS    |
| 11A          | 5580            | Ant2 | 3.11               | 0.25                      | 3.36             | <11.00             | PASS    |
| 11A          | 5700            | Ant1 | 2.33               | 0.25                      | 2.58             | <11.00             | PASS    |
| 11A          | 5700            | Ant2 | 3.32               | 0.25                      | 3.57             | <11.00             | PASS    |
| 11N20        | 5180            | Ant1 | 0.71               | 0.26                      | 0.97             | <11.00             | PASS    |
| 11N20        | 5180            | Ant2 | 4.35               | 0.26                      | 4.61             | <11.00             | PASS    |
| 11N20        | 5220            | Ant1 | 2.74               | 0.27                      | 3.01             | <11.00             | PASS    |
| 11N20        | 5220            | Ant2 | 5.81               | 0.27                      | 6.08             | <11.00             | PASS    |
| 11N20        | 5240            | Ant1 | 3.02               | 0.26                      | 3.28             | <11.00             | PASS    |
| 11N20        | 5240            | Ant2 | 5.46               | 0.26                      | 5.72             | <11.00             | PASS    |
| 11N20        | 5260            | Ant1 | 4.09               | 0.26                      | 4.35             | <11.00             | PASS    |
| 11N20        | 5260            | Ant2 | 6.52               | 0.26                      | 6.78             | <11.00             | PASS    |
| 11N20        | 5300            | Ant1 | 3.91               | 0.27                      | 4.18             | <11.00             | PASS    |
| 11N20        | 5300            | Ant2 | 6.07               | 0.26                      | 6.33             | <11.00             | PASS    |
| 11N20        | 5320            | Ant1 | 2.01               | 0.26                      | 2.27             | <11.00             | PASS    |
| 11N20        | 5320            | Ant2 | 4.48               | 0.27                      | 4.75             | <11.00             | PASS    |
| 11N20        | 5500            | Ant1 | 1.6                | 0.27                      | 1.87             | <11.00             | PASS    |