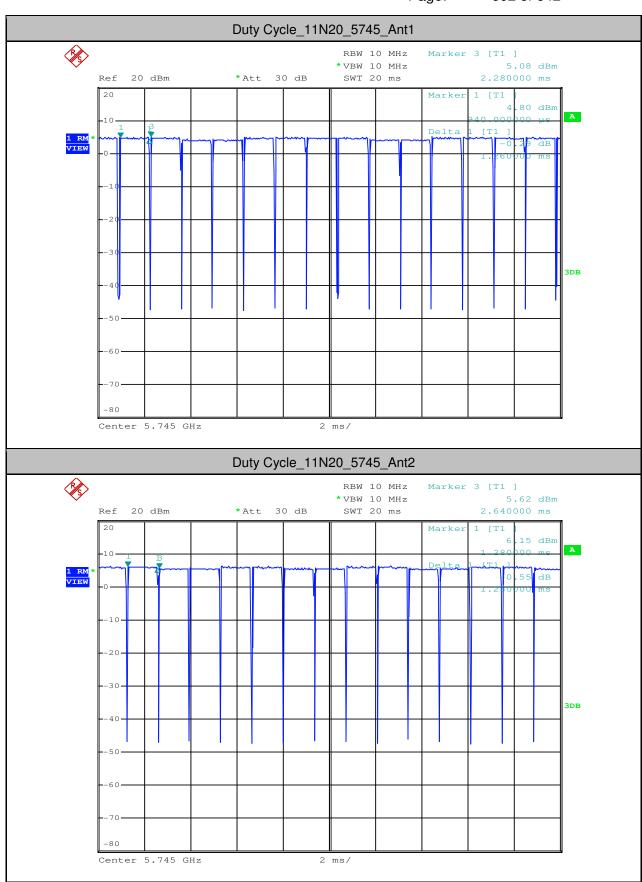

#### 4. Maximum Power Spectral Density

| Test<br>Mode | Test<br>Channel | Ant  | Level<br>[dBm/MHz] | 10log(1/x) Factor<br>[dB] | PSD<br>[dBm/MHz] | Limit<br>[dBm/MHz] | Verdict |
|--------------|-----------------|------|--------------------|---------------------------|------------------|--------------------|---------|
| 11A          | 5180            | Ant1 | 1.04               | 0.25                      | 1.29             | <11.00             | PASS    |
| 11A          | 5180            | Ant2 | 4.55               | 0.25                      | 4.8              | <11.00             | PASS    |
| 11A          | 5220            | Ant1 | 2.9                | 0.25                      | 3.15             | <11.00             | PASS    |
| 11A          | 5220            | Ant2 | 6                  | 0.25                      | 6.25             | <11.00             | PASS    |
| 11A          | 5240            | Ant1 | 2.91               | 0.25                      | 3.16             | <11.00             | PASS    |
| 11A          | 5240            | Ant2 | 5.71               | 0.25                      | 5.96             | <11.00             | PASS    |
| 11A          | 5260            | Ant1 | 4.41               | 0.25                      | 4.66             | <11.00             | PASS    |
| 11A          | 5260            | Ant2 | 6.93               | 0.25                      | 7.18             | <11.00             | PASS    |
| 11A          | 5300            | Ant1 | 4.24               | 0.25                      | 4.49             | <11.00             | PASS    |
| 11A          | 5300            | Ant2 | 6.19               | 0.25                      | 6.44             | <11.00             | PASS    |
| 11A          | 5320            | Ant1 | 2.09               | 0.25                      | 2.34             | <11.00             | PASS    |
| 11A          | 5320            | Ant2 | 4.65               | 0.25                      | 4.9              | <11.00             | PASS    |
| 11A          | 5500            | Ant1 | 2.11               | 0.25                      | 2.36             | <11.00             | PASS    |
| 11A          | 5500            | Ant2 | 3.43               | 0.25                      | 3.68             | <11.00             | PASS    |
| 11A          | 5580            | Ant1 | 2.26               | 0.25                      | 2.51             | <11.00             | PASS    |
| 11A          | 5580            | Ant2 | 3.11               | 0.25                      | 3.36             | <11.00             | PASS    |
| 11A          | 5700            | Ant1 | 2.33               | 0.25                      | 2.58             | <11.00             | PASS    |
| 11A          | 5700            | Ant2 | 3.32               | 0.25                      | 3.57             | <11.00             | PASS    |
| 11N20        | 5180            | Ant1 | 0.71               | 0.26                      | 0.97             | <11.00             | PASS    |
| 11N20        | 5180            | Ant2 | 4.35               | 0.26                      | 4.61             | <11.00             | PASS    |
| 11N20        | 5220            | Ant1 | 2.74               | 0.27                      | 3.01             | <11.00             | PASS    |
| 11N20        | 5220            | Ant2 | 5.81               | 0.27                      | 6.08             | <11.00             | PASS    |
| 11N20        | 5240            | Ant1 | 3.02               | 0.26                      | 3.28             | <11.00             | PASS    |
| 11N20        | 5240            | Ant2 | 5.46               | 0.26                      | 5.72             | <11.00             | PASS    |
| 11N20        | 5260            | Ant1 | 4.09               | 0.26                      | 4.35             | <11.00             | PASS    |
| 11N20        | 5260            | Ant2 | 6.52               | 0.26                      | 6.78             | <11.00             | PASS    |
| 11N20        | 5300            | Ant1 | 3.91               | 0.27                      | 4.18             | <11.00             | PASS    |
| 11N20        | 5300            | Ant2 | 6.07               | 0.26                      | 6.33             | <11.00             | PASS    |
| 11N20        | 5320            | Ant1 | 2.01               | 0.26                      | 2.27             | <11.00             | PASS    |
| 11N20        | 5320            | Ant2 | 4.48               | 0.27                      | 4.75             | <11.00             | PASS    |
| 11N20        | 5500            | Ant1 | 1.6                | 0.27                      | 1.87             | <11.00             | PASS    |

Report No.: SZEM180500465804

Page: 513 of 642

| 11N20  | 5500 | Ant2 | 3.01  | 0.27 | 3.28  | <11.00 | PASS |
|--------|------|------|-------|------|-------|--------|------|
| 11N20  | 5580 | Ant1 | 1.64  | 0.26 | 1.9   | <11.00 | PASS |
| 11N20  | 5580 | Ant2 | 2.41  | 0.33 | 2.74  | <11.00 | PASS |
| 11N20  | 5700 | Ant1 | 1.76  | 0.26 | 2.02  | <11.00 | PASS |
| 11N20  | 5700 | Ant2 | 2.75  | 0.26 | 3.01  | <11.00 | PASS |
| 11N40  | 5190 | Ant1 | -4.82 | 0.54 | -4.28 | <11.00 | PASS |
| 11N40  | 5190 | Ant2 | -0.53 | 0.54 | 0.01  | <11.00 | PASS |
| 11N40  | 5230 | Ant1 | -0.43 | 0.54 | 0.11  | <11.00 | PASS |
| 11N40  | 5230 | Ant2 | 2.29  | 0.54 | 2.83  | <11.00 | PASS |
| 11N40  | 5270 | Ant1 | 0.02  | 0.54 | 0.56  | <11.00 | PASS |
| 11N40  | 5270 | Ant2 | 2.33  | 0.54 | 2.87  | <11.00 | PASS |
| 11N40  | 5310 | Ant1 | -2.5  | 0.54 | -1.96 | <11.00 | PASS |
| 11N40  | 5310 | Ant2 | -1.45 | 0.54 | -0.91 | <11.00 | PASS |
| 11N40  | 5510 | Ant1 | -2.78 | 0.67 | -2.11 | <11.00 | PASS |
| 11N40  | 5510 | Ant2 | -1.76 | 0.54 | -1.22 | <11.00 | PASS |
| 11N40  | 5550 | Ant1 | 1.18  | 0.67 | 1.85  | <11.00 | PASS |
| 11N40  | 5550 | Ant2 | 2.02  | 0.54 | 2.56  | <11.00 | PASS |
| 11N40  | 5670 | Ant1 | 1.06  | 0.54 | 1.6   | <11.00 | PASS |
| 11N40  | 5670 | Ant2 | 1.53  | 0.54 | 2.07  | <11.00 | PASS |
| 11AC20 | 5180 | Ant1 | 0.66  | 0.26 | 0.92  | <11.00 | PASS |
| 11AC20 | 5180 | Ant2 | 4.16  | 0.26 | 4.42  | <11.00 | PASS |
| 11AC20 | 5220 | Ant1 | 2.83  | 0.26 | 3.09  | <11.00 | PASS |
| 11AC20 | 5220 | Ant2 | 6.03  | 0.26 | 6.29  | <11.00 | PASS |
| 11AC20 | 5240 | Ant1 | 2.93  | 0.26 | 3.19  | <11.00 | PASS |
| 11AC20 | 5240 | Ant2 | 5.65  | 0.26 | 5.91  | <11.00 | PASS |
| 11AC20 | 5260 | Ant1 | 4.32  | 0.33 | 4.65  | <11.00 | PASS |
| 11AC20 | 5260 | Ant2 | 6.5   | 0.26 | 6.76  | <11.00 | PASS |
| 11AC20 | 5300 | Ant1 | 4.13  | 0.33 | 4.46  | <11.00 | PASS |
| 11AC20 | 5300 | Ant2 | 6.17  | 0.33 | 6.5   | <11.00 | PASS |
| 11AC20 | 5320 | Ant1 | 2.2   | 0.26 | 2.46  | <11.00 | PASS |
| 11AC20 | 5320 | Ant2 | 4.68  | 0.26 | 4.94  | <11.00 | PASS |
| 11AC20 | 5500 | Ant1 | 1.8   | 0.26 | 2.06  | <11.00 | PASS |
| 11AC20 | 5500 | Ant2 | 3.15  | 0.26 | 3.41  | <11.00 | PASS |
| 11AC20 | 5580 | Ant1 | 2.11  | 0.26 | 2.37  | <11.00 | PASS |