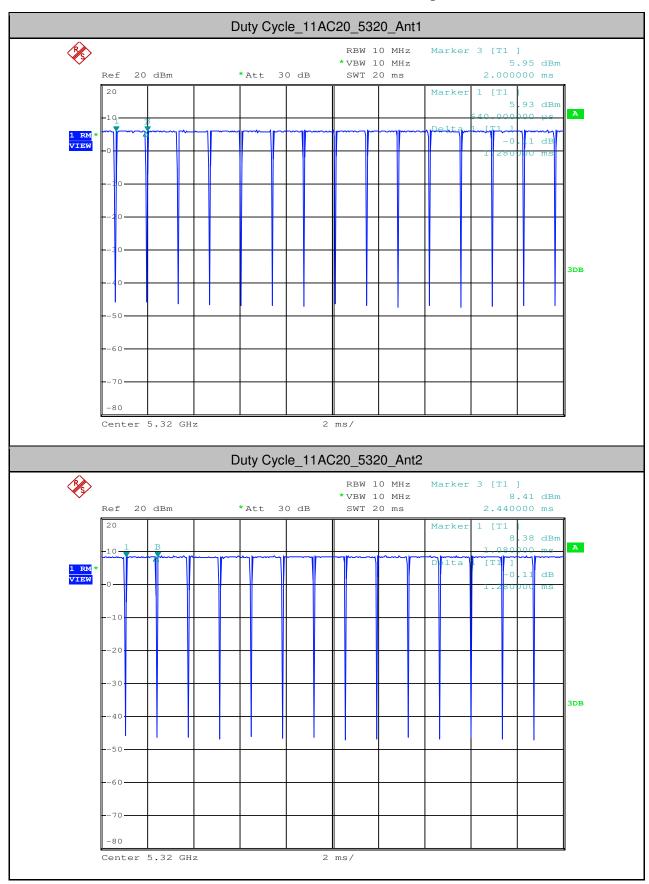

Report No.: SZEM180500465804

Page: 513 of 642

| 11N20  | 5500 | Ant2 | 3.01  | 0.27 | 3.28  | <11.00 | PASS |
|--------|------|------|-------|------|-------|--------|------|
| 11N20  | 5580 | Ant1 | 1.64  | 0.26 | 1.9   | <11.00 | PASS |
| 11N20  | 5580 | Ant2 | 2.41  | 0.33 | 2.74  | <11.00 | PASS |
| 11N20  | 5700 | Ant1 | 1.76  | 0.26 | 2.02  | <11.00 | PASS |
| 11N20  | 5700 | Ant2 | 2.75  | 0.26 | 3.01  | <11.00 | PASS |
| 11N40  | 5190 | Ant1 | -4.82 | 0.54 | -4.28 | <11.00 | PASS |
| 11N40  | 5190 | Ant2 | -0.53 | 0.54 | 0.01  | <11.00 | PASS |
| 11N40  | 5230 | Ant1 | -0.43 | 0.54 | 0.11  | <11.00 | PASS |
| 11N40  | 5230 | Ant2 | 2.29  | 0.54 | 2.83  | <11.00 | PASS |
| 11N40  | 5270 | Ant1 | 0.02  | 0.54 | 0.56  | <11.00 | PASS |
| 11N40  | 5270 | Ant2 | 2.33  | 0.54 | 2.87  | <11.00 | PASS |
| 11N40  | 5310 | Ant1 | -2.5  | 0.54 | -1.96 | <11.00 | PASS |
| 11N40  | 5310 | Ant2 | -1.45 | 0.54 | -0.91 | <11.00 | PASS |
| 11N40  | 5510 | Ant1 | -2.78 | 0.67 | -2.11 | <11.00 | PASS |
| 11N40  | 5510 | Ant2 | -1.76 | 0.54 | -1.22 | <11.00 | PASS |
| 11N40  | 5550 | Ant1 | 1.18  | 0.67 | 1.85  | <11.00 | PASS |
| 11N40  | 5550 | Ant2 | 2.02  | 0.54 | 2.56  | <11.00 | PASS |
| 11N40  | 5670 | Ant1 | 1.06  | 0.54 | 1.6   | <11.00 | PASS |
| 11N40  | 5670 | Ant2 | 1.53  | 0.54 | 2.07  | <11.00 | PASS |
| 11AC20 | 5180 | Ant1 | 0.66  | 0.26 | 0.92  | <11.00 | PASS |
| 11AC20 | 5180 | Ant2 | 4.16  | 0.26 | 4.42  | <11.00 | PASS |
| 11AC20 | 5220 | Ant1 | 2.83  | 0.26 | 3.09  | <11.00 | PASS |
| 11AC20 | 5220 | Ant2 | 6.03  | 0.26 | 6.29  | <11.00 | PASS |
| 11AC20 | 5240 | Ant1 | 2.93  | 0.26 | 3.19  | <11.00 | PASS |
| 11AC20 | 5240 | Ant2 | 5.65  | 0.26 | 5.91  | <11.00 | PASS |
| 11AC20 | 5260 | Ant1 | 4.32  | 0.33 | 4.65  | <11.00 | PASS |
| 11AC20 | 5260 | Ant2 | 6.5   | 0.26 | 6.76  | <11.00 | PASS |
| 11AC20 | 5300 | Ant1 | 4.13  | 0.33 | 4.46  | <11.00 | PASS |
| 11AC20 | 5300 | Ant2 | 6.17  | 0.33 | 6.5   | <11.00 | PASS |
| 11AC20 | 5320 | Ant1 | 2.2   | 0.26 | 2.46  | <11.00 | PASS |
| 11AC20 | 5320 | Ant2 | 4.68  | 0.26 | 4.94  | <11.00 | PASS |
| 11AC20 | 5500 | Ant1 | 1.8   | 0.26 | 2.06  | <11.00 | PASS |
| 11AC20 | 5500 | Ant2 | 3.15  | 0.26 | 3.41  | <11.00 | PASS |
| 11AC20 | 5580 | Ant1 | 2.11  | 0.26 | 2.37  | <11.00 | PASS |