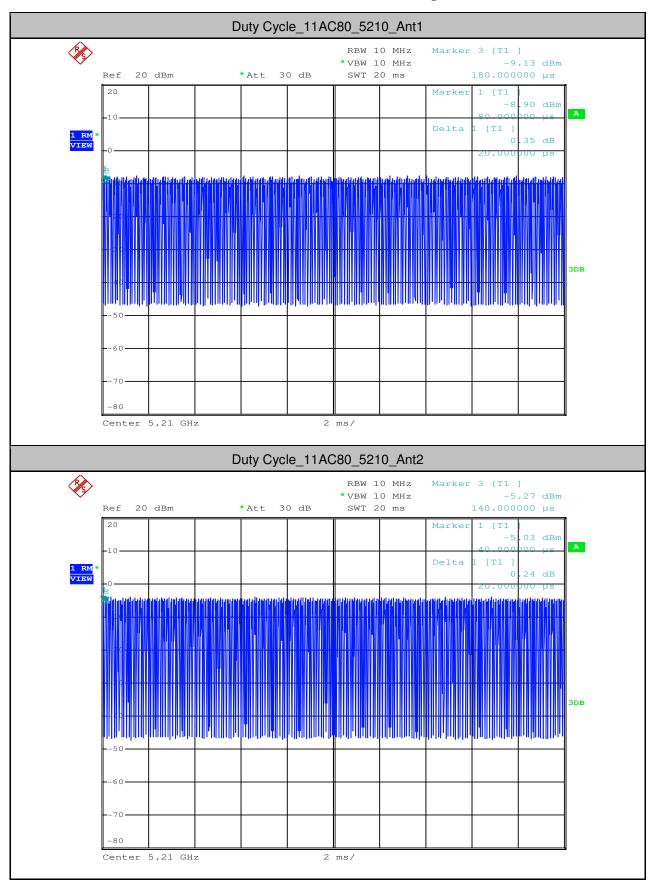

#### 4. Maximum Power Spectral Density

| Test<br>Mode | Test<br>Channel | Ant  | Level<br>[dBm/MHz] | 10log(1/x) Factor<br>[dB] | PSD<br>[dBm/MHz] | Limit<br>[dBm/MHz] | Verdict |
|--------------|-----------------|------|--------------------|---------------------------|------------------|--------------------|---------|
| 11A          | 5180            | Ant1 | 1.04               | 0.25                      | 1.29             | <11.00             | PASS    |
| 11A          | 5180            | Ant2 | 4.55               | 0.25                      | 4.8              | <11.00             | PASS    |
| 11A          | 5220            | Ant1 | 2.9                | 0.25                      | 3.15             | <11.00             | PASS    |
| 11A          | 5220            | Ant2 | 6                  | 0.25                      | 6.25             | <11.00             | PASS    |
| 11A          | 5240            | Ant1 | 2.91               | 0.25                      | 3.16             | <11.00             | PASS    |
| 11A          | 5240            | Ant2 | 5.71               | 0.25                      | 5.96             | <11.00             | PASS    |
| 11A          | 5260            | Ant1 | 4.41               | 0.25                      | 4.66             | <11.00             | PASS    |
| 11A          | 5260            | Ant2 | 6.93               | 0.25                      | 7.18             | <11.00             | PASS    |
| 11A          | 5300            | Ant1 | 4.24               | 0.25                      | 4.49             | <11.00             | PASS    |
| 11A          | 5300            | Ant2 | 6.19               | 0.25                      | 6.44             | <11.00             | PASS    |
| 11A          | 5320            | Ant1 | 2.09               | 0.25                      | 2.34             | <11.00             | PASS    |
| 11A          | 5320            | Ant2 | 4.65               | 0.25                      | 4.9              | <11.00             | PASS    |
| 11A          | 5500            | Ant1 | 2.11               | 0.25                      | 2.36             | <11.00             | PASS    |
| 11A          | 5500            | Ant2 | 3.43               | 0.25                      | 3.68             | <11.00             | PASS    |
| 11A          | 5580            | Ant1 | 2.26               | 0.25                      | 2.51             | <11.00             | PASS    |
| 11A          | 5580            | Ant2 | 3.11               | 0.25                      | 3.36             | <11.00             | PASS    |
| 11A          | 5700            | Ant1 | 2.33               | 0.25                      | 2.58             | <11.00             | PASS    |
| 11A          | 5700            | Ant2 | 3.32               | 0.25                      | 3.57             | <11.00             | PASS    |
| 11N20        | 5180            | Ant1 | 0.71               | 0.26                      | 0.97             | <11.00             | PASS    |
| 11N20        | 5180            | Ant2 | 4.35               | 0.26                      | 4.61             | <11.00             | PASS    |
| 11N20        | 5220            | Ant1 | 2.74               | 0.27                      | 3.01             | <11.00             | PASS    |
| 11N20        | 5220            | Ant2 | 5.81               | 0.27                      | 6.08             | <11.00             | PASS    |
| 11N20        | 5240            | Ant1 | 3.02               | 0.26                      | 3.28             | <11.00             | PASS    |
| 11N20        | 5240            | Ant2 | 5.46               | 0.26                      | 5.72             | <11.00             | PASS    |
| 11N20        | 5260            | Ant1 | 4.09               | 0.26                      | 4.35             | <11.00             | PASS    |
| 11N20        | 5260            | Ant2 | 6.52               | 0.26                      | 6.78             | <11.00             | PASS    |
| 11N20        | 5300            | Ant1 | 3.91               | 0.27                      | 4.18             | <11.00             | PASS    |
| 11N20        | 5300            | Ant2 | 6.07               | 0.26                      | 6.33             | <11.00             | PASS    |
| 11N20        | 5320            | Ant1 | 2.01               | 0.26                      | 2.27             | <11.00             | PASS    |
| 11N20        | 5320            | Ant2 | 4.48               | 0.27                      | 4.75             | <11.00             | PASS    |
| 11N20        | 5500            | Ant1 | 1.6                | 0.27                      | 1.87             | <11.00             | PASS    |

Report No.: SZEM180500465804

Page: 513 of 642

| 11N20  | 5500 | Ant2 | 3.01  | 0.27 | 3.28  | <11.00 | PASS |
|--------|------|------|-------|------|-------|--------|------|
| 11N20  | 5580 | Ant1 | 1.64  | 0.26 | 1.9   | <11.00 | PASS |
| 11N20  | 5580 | Ant2 | 2.41  | 0.33 | 2.74  | <11.00 | PASS |
| 11N20  | 5700 | Ant1 | 1.76  | 0.26 | 2.02  | <11.00 | PASS |
| 11N20  | 5700 | Ant2 | 2.75  | 0.26 | 3.01  | <11.00 | PASS |
| 11N40  | 5190 | Ant1 | -4.82 | 0.54 | -4.28 | <11.00 | PASS |
| 11N40  | 5190 | Ant2 | -0.53 | 0.54 | 0.01  | <11.00 | PASS |
| 11N40  | 5230 | Ant1 | -0.43 | 0.54 | 0.11  | <11.00 | PASS |
| 11N40  | 5230 | Ant2 | 2.29  | 0.54 | 2.83  | <11.00 | PASS |
| 11N40  | 5270 | Ant1 | 0.02  | 0.54 | 0.56  | <11.00 | PASS |
| 11N40  | 5270 | Ant2 | 2.33  | 0.54 | 2.87  | <11.00 | PASS |
| 11N40  | 5310 | Ant1 | -2.5  | 0.54 | -1.96 | <11.00 | PASS |
| 11N40  | 5310 | Ant2 | -1.45 | 0.54 | -0.91 | <11.00 | PASS |
| 11N40  | 5510 | Ant1 | -2.78 | 0.67 | -2.11 | <11.00 | PASS |
| 11N40  | 5510 | Ant2 | -1.76 | 0.54 | -1.22 | <11.00 | PASS |
| 11N40  | 5550 | Ant1 | 1.18  | 0.67 | 1.85  | <11.00 | PASS |
| 11N40  | 5550 | Ant2 | 2.02  | 0.54 | 2.56  | <11.00 | PASS |
| 11N40  | 5670 | Ant1 | 1.06  | 0.54 | 1.6   | <11.00 | PASS |
| 11N40  | 5670 | Ant2 | 1.53  | 0.54 | 2.07  | <11.00 | PASS |
| 11AC20 | 5180 | Ant1 | 0.66  | 0.26 | 0.92  | <11.00 | PASS |
| 11AC20 | 5180 | Ant2 | 4.16  | 0.26 | 4.42  | <11.00 | PASS |
| 11AC20 | 5220 | Ant1 | 2.83  | 0.26 | 3.09  | <11.00 | PASS |
| 11AC20 | 5220 | Ant2 | 6.03  | 0.26 | 6.29  | <11.00 | PASS |
| 11AC20 | 5240 | Ant1 | 2.93  | 0.26 | 3.19  | <11.00 | PASS |
| 11AC20 | 5240 | Ant2 | 5.65  | 0.26 | 5.91  | <11.00 | PASS |
| 11AC20 | 5260 | Ant1 | 4.32  | 0.33 | 4.65  | <11.00 | PASS |
| 11AC20 | 5260 | Ant2 | 6.5   | 0.26 | 6.76  | <11.00 | PASS |
| 11AC20 | 5300 | Ant1 | 4.13  | 0.33 | 4.46  | <11.00 | PASS |
| 11AC20 | 5300 | Ant2 | 6.17  | 0.33 | 6.5   | <11.00 | PASS |
| 11AC20 | 5320 | Ant1 | 2.2   | 0.26 | 2.46  | <11.00 | PASS |
| 11AC20 | 5320 | Ant2 | 4.68  | 0.26 | 4.94  | <11.00 | PASS |
| 11AC20 | 5500 | Ant1 | 1.8   | 0.26 | 2.06  | <11.00 | PASS |
| 11AC20 | 5500 | Ant2 | 3.15  | 0.26 | 3.41  | <11.00 | PASS |
| 11AC20 | 5580 | Ant1 | 2.11  | 0.26 | 2.37  | <11.00 | PASS |