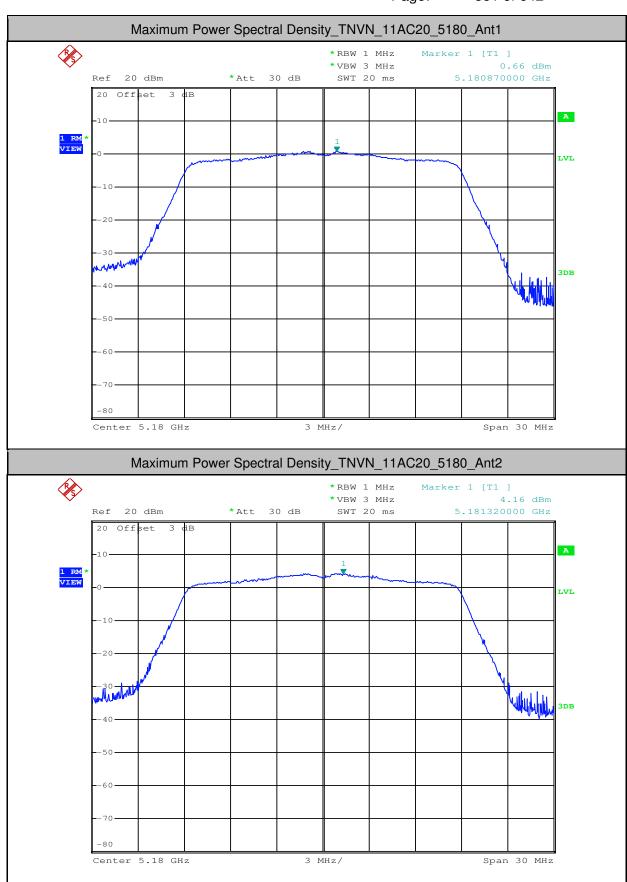

#### 4. Maximum Power Spectral Density

| Test<br>Mode | Test<br>Channel | Ant  | Level<br>[dBm/MHz] | 10log(1/x) Factor<br>[dB] | PSD<br>[dBm/MHz] | Limit<br>[dBm/MHz] | Verdict |
|--------------|-----------------|------|--------------------|---------------------------|------------------|--------------------|---------|
| 11A          | 5180            | Ant1 | 1.04               | 0.25                      | 1.29             | <11.00             | PASS    |
| 11A          | 5180            | Ant2 | 4.55               | 0.25                      | 4.8              | <11.00             | PASS    |
| 11A          | 5220            | Ant1 | 2.9                | 0.25                      | 3.15             | <11.00             | PASS    |
| 11A          | 5220            | Ant2 | 6                  | 0.25                      | 6.25             | <11.00             | PASS    |
| 11A          | 5240            | Ant1 | 2.91               | 0.25                      | 3.16             | <11.00             | PASS    |
| 11A          | 5240            | Ant2 | 5.71               | 0.25                      | 5.96             | <11.00             | PASS    |
| 11A          | 5260            | Ant1 | 4.41               | 0.25                      | 4.66             | <11.00             | PASS    |
| 11A          | 5260            | Ant2 | 6.93               | 0.25                      | 7.18             | <11.00             | PASS    |
| 11A          | 5300            | Ant1 | 4.24               | 0.25                      | 4.49             | <11.00             | PASS    |
| 11A          | 5300            | Ant2 | 6.19               | 0.25                      | 6.44             | <11.00             | PASS    |
| 11A          | 5320            | Ant1 | 2.09               | 0.25                      | 2.34             | <11.00             | PASS    |
| 11A          | 5320            | Ant2 | 4.65               | 0.25                      | 4.9              | <11.00             | PASS    |
| 11A          | 5500            | Ant1 | 2.11               | 0.25                      | 2.36             | <11.00             | PASS    |
| 11A          | 5500            | Ant2 | 3.43               | 0.25                      | 3.68             | <11.00             | PASS    |
| 11A          | 5580            | Ant1 | 2.26               | 0.25                      | 2.51             | <11.00             | PASS    |
| 11A          | 5580            | Ant2 | 3.11               | 0.25                      | 3.36             | <11.00             | PASS    |
| 11A          | 5700            | Ant1 | 2.33               | 0.25                      | 2.58             | <11.00             | PASS    |
| 11A          | 5700            | Ant2 | 3.32               | 0.25                      | 3.57             | <11.00             | PASS    |
| 11N20        | 5180            | Ant1 | 0.71               | 0.26                      | 0.97             | <11.00             | PASS    |
| 11N20        | 5180            | Ant2 | 4.35               | 0.26                      | 4.61             | <11.00             | PASS    |
| 11N20        | 5220            | Ant1 | 2.74               | 0.27                      | 3.01             | <11.00             | PASS    |
| 11N20        | 5220            | Ant2 | 5.81               | 0.27                      | 6.08             | <11.00             | PASS    |
| 11N20        | 5240            | Ant1 | 3.02               | 0.26                      | 3.28             | <11.00             | PASS    |
| 11N20        | 5240            | Ant2 | 5.46               | 0.26                      | 5.72             | <11.00             | PASS    |
| 11N20        | 5260            | Ant1 | 4.09               | 0.26                      | 4.35             | <11.00             | PASS    |
| 11N20        | 5260            | Ant2 | 6.52               | 0.26                      | 6.78             | <11.00             | PASS    |
| 11N20        | 5300            | Ant1 | 3.91               | 0.27                      | 4.18             | <11.00             | PASS    |
| 11N20        | 5300            | Ant2 | 6.07               | 0.26                      | 6.33             | <11.00             | PASS    |
| 11N20        | 5320            | Ant1 | 2.01               | 0.26                      | 2.27             | <11.00             | PASS    |
| 11N20        | 5320            | Ant2 | 4.48               | 0.27                      | 4.75             | <11.00             | PASS    |
| 11N20        | 5500            | Ant1 | 1.6                | 0.27                      | 1.87             | <11.00             | PASS    |