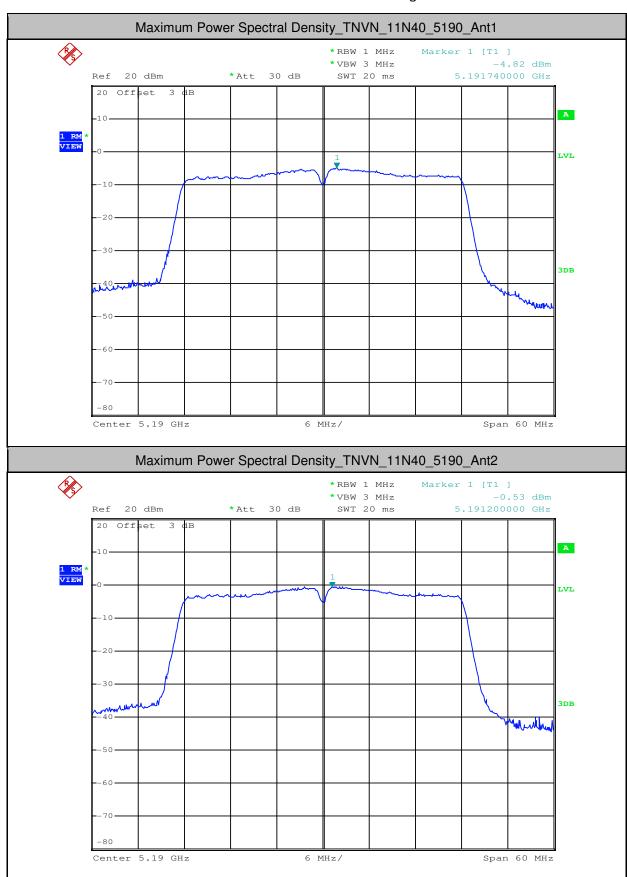

Report No.: SZEM180500465804

Page: 513 of 642

| 11N20  | 5500 | Ant2 | 3.01  | 0.27 | 3.28  | <11.00 | PASS |
|--------|------|------|-------|------|-------|--------|------|
| 11N20  | 5580 | Ant1 | 1.64  | 0.26 | 1.9   | <11.00 | PASS |
| 11N20  | 5580 | Ant2 | 2.41  | 0.33 | 2.74  | <11.00 | PASS |
| 11N20  | 5700 | Ant1 | 1.76  | 0.26 | 2.02  | <11.00 | PASS |
| 11N20  | 5700 | Ant2 | 2.75  | 0.26 | 3.01  | <11.00 | PASS |
| 11N40  | 5190 | Ant1 | -4.82 | 0.54 | -4.28 | <11.00 | PASS |
| 11N40  | 5190 | Ant2 | -0.53 | 0.54 | 0.01  | <11.00 | PASS |
| 11N40  | 5230 | Ant1 | -0.43 | 0.54 | 0.11  | <11.00 | PASS |
| 11N40  | 5230 | Ant2 | 2.29  | 0.54 | 2.83  | <11.00 | PASS |
| 11N40  | 5270 | Ant1 | 0.02  | 0.54 | 0.56  | <11.00 | PASS |
| 11N40  | 5270 | Ant2 | 2.33  | 0.54 | 2.87  | <11.00 | PASS |
| 11N40  | 5310 | Ant1 | -2.5  | 0.54 | -1.96 | <11.00 | PASS |
| 11N40  | 5310 | Ant2 | -1.45 | 0.54 | -0.91 | <11.00 | PASS |
| 11N40  | 5510 | Ant1 | -2.78 | 0.67 | -2.11 | <11.00 | PASS |
| 11N40  | 5510 | Ant2 | -1.76 | 0.54 | -1.22 | <11.00 | PASS |
| 11N40  | 5550 | Ant1 | 1.18  | 0.67 | 1.85  | <11.00 | PASS |
| 11N40  | 5550 | Ant2 | 2.02  | 0.54 | 2.56  | <11.00 | PASS |
| 11N40  | 5670 | Ant1 | 1.06  | 0.54 | 1.6   | <11.00 | PASS |
| 11N40  | 5670 | Ant2 | 1.53  | 0.54 | 2.07  | <11.00 | PASS |
| 11AC20 | 5180 | Ant1 | 0.66  | 0.26 | 0.92  | <11.00 | PASS |
| 11AC20 | 5180 | Ant2 | 4.16  | 0.26 | 4.42  | <11.00 | PASS |
| 11AC20 | 5220 | Ant1 | 2.83  | 0.26 | 3.09  | <11.00 | PASS |
| 11AC20 | 5220 | Ant2 | 6.03  | 0.26 | 6.29  | <11.00 | PASS |
| 11AC20 | 5240 | Ant1 | 2.93  | 0.26 | 3.19  | <11.00 | PASS |
| 11AC20 | 5240 | Ant2 | 5.65  | 0.26 | 5.91  | <11.00 | PASS |
| 11AC20 | 5260 | Ant1 | 4.32  | 0.33 | 4.65  | <11.00 | PASS |
| 11AC20 | 5260 | Ant2 | 6.5   | 0.26 | 6.76  | <11.00 | PASS |
| 11AC20 | 5300 | Ant1 | 4.13  | 0.33 | 4.46  | <11.00 | PASS |
| 11AC20 | 5300 | Ant2 | 6.17  | 0.33 | 6.5   | <11.00 | PASS |
| 11AC20 | 5320 | Ant1 | 2.2   | 0.26 | 2.46  | <11.00 | PASS |
| 11AC20 | 5320 | Ant2 | 4.68  | 0.26 | 4.94  | <11.00 | PASS |
| 11AC20 | 5500 | Ant1 | 1.8   | 0.26 | 2.06  | <11.00 | PASS |
| 11AC20 | 5500 | Ant2 | 3.15  | 0.26 | 3.41  | <11.00 | PASS |
| 11AC20 | 5580 | Ant1 | 2.11  | 0.26 | 2.37  | <11.00 | PASS |