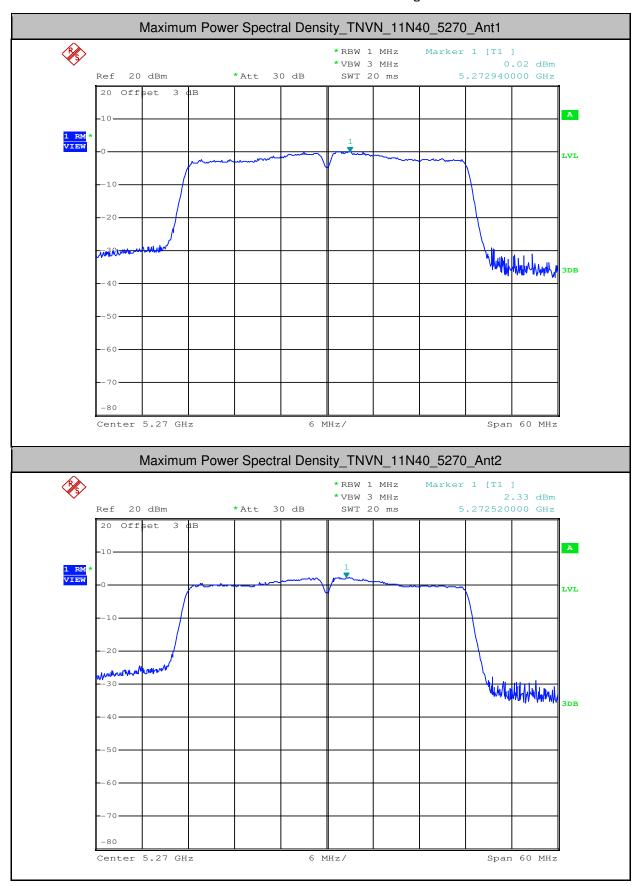

Report No.: SZEM180500465804

Page: 513 of 642

| 11N20  | 5500 | Ant2 | 3.01  | 0.27 | 3.28  | <11.00 | PASS |
|--------|------|------|-------|------|-------|--------|------|
| 11N20  | 5580 | Ant1 | 1.64  | 0.26 | 1.9   | <11.00 | PASS |
| 11N20  | 5580 | Ant2 | 2.41  | 0.33 | 2.74  | <11.00 | PASS |
| 11N20  | 5700 | Ant1 | 1.76  | 0.26 | 2.02  | <11.00 | PASS |
| 11N20  | 5700 | Ant2 | 2.75  | 0.26 | 3.01  | <11.00 | PASS |
| 11N40  | 5190 | Ant1 | -4.82 | 0.54 | -4.28 | <11.00 | PASS |
| 11N40  | 5190 | Ant2 | -0.53 | 0.54 | 0.01  | <11.00 | PASS |
| 11N40  | 5230 | Ant1 | -0.43 | 0.54 | 0.11  | <11.00 | PASS |
| 11N40  | 5230 | Ant2 | 2.29  | 0.54 | 2.83  | <11.00 | PASS |
| 11N40  | 5270 | Ant1 | 0.02  | 0.54 | 0.56  | <11.00 | PASS |
| 11N40  | 5270 | Ant2 | 2.33  | 0.54 | 2.87  | <11.00 | PASS |
| 11N40  | 5310 | Ant1 | -2.5  | 0.54 | -1.96 | <11.00 | PASS |
| 11N40  | 5310 | Ant2 | -1.45 | 0.54 | -0.91 | <11.00 | PASS |
| 11N40  | 5510 | Ant1 | -2.78 | 0.67 | -2.11 | <11.00 | PASS |
| 11N40  | 5510 | Ant2 | -1.76 | 0.54 | -1.22 | <11.00 | PASS |
| 11N40  | 5550 | Ant1 | 1.18  | 0.67 | 1.85  | <11.00 | PASS |
| 11N40  | 5550 | Ant2 | 2.02  | 0.54 | 2.56  | <11.00 | PASS |
| 11N40  | 5670 | Ant1 | 1.06  | 0.54 | 1.6   | <11.00 | PASS |
| 11N40  | 5670 | Ant2 | 1.53  | 0.54 | 2.07  | <11.00 | PASS |
| 11AC20 | 5180 | Ant1 | 0.66  | 0.26 | 0.92  | <11.00 | PASS |
| 11AC20 | 5180 | Ant2 | 4.16  | 0.26 | 4.42  | <11.00 | PASS |
| 11AC20 | 5220 | Ant1 | 2.83  | 0.26 | 3.09  | <11.00 | PASS |
| 11AC20 | 5220 | Ant2 | 6.03  | 0.26 | 6.29  | <11.00 | PASS |
| 11AC20 | 5240 | Ant1 | 2.93  | 0.26 | 3.19  | <11.00 | PASS |
| 11AC20 | 5240 | Ant2 | 5.65  | 0.26 | 5.91  | <11.00 | PASS |
| 11AC20 | 5260 | Ant1 | 4.32  | 0.33 | 4.65  | <11.00 | PASS |
| 11AC20 | 5260 | Ant2 | 6.5   | 0.26 | 6.76  | <11.00 | PASS |
| 11AC20 | 5300 | Ant1 | 4.13  | 0.33 | 4.46  | <11.00 | PASS |
| 11AC20 | 5300 | Ant2 | 6.17  | 0.33 | 6.5   | <11.00 | PASS |
| 11AC20 | 5320 | Ant1 | 2.2   | 0.26 | 2.46  | <11.00 | PASS |
| 11AC20 | 5320 | Ant2 | 4.68  | 0.26 | 4.94  | <11.00 | PASS |
| 11AC20 | 5500 | Ant1 | 1.8   | 0.26 | 2.06  | <11.00 | PASS |
| 11AC20 | 5500 | Ant2 | 3.15  | 0.26 | 3.41  | <11.00 | PASS |
| 11AC20 | 5580 | Ant1 | 2.11  | 0.26 | 2.37  | <11.00 | PASS |