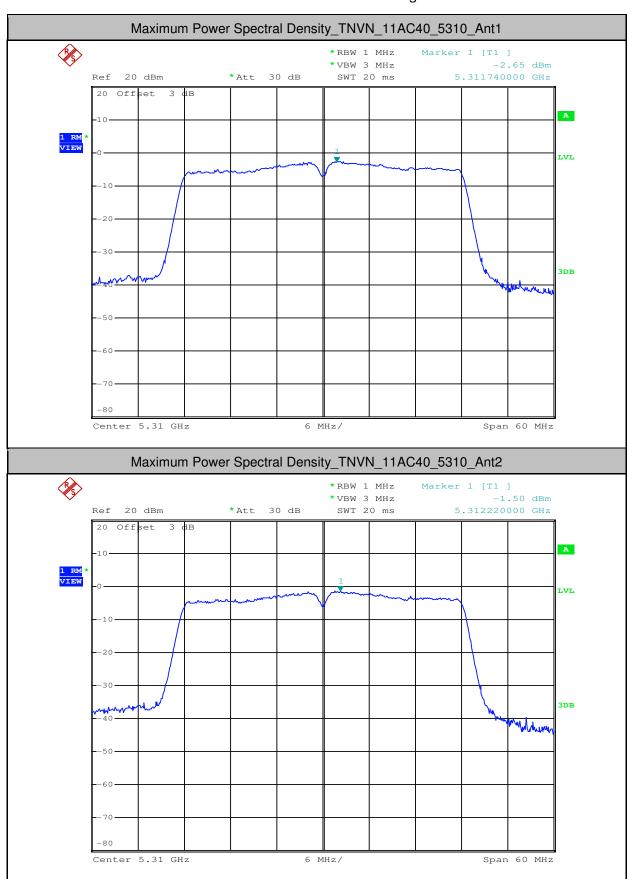

#### 4. Maximum Power Spectral Density

| Test<br>Mode | Test<br>Channel | Ant  | Level<br>[dBm/MHz] | 10log(1/x) Factor<br>[dB] | PSD<br>[dBm/MHz] | Limit<br>[dBm/MHz] | Verdict |
|--------------|-----------------|------|--------------------|---------------------------|------------------|--------------------|---------|
| 11A          | 5180            | Ant1 | 1.04               | 0.25                      | 1.29             | <11.00             | PASS    |
| 11A          | 5180            | Ant2 | 4.55               | 0.25                      | 4.8              | <11.00             | PASS    |
| 11A          | 5220            | Ant1 | 2.9                | 0.25                      | 3.15             | <11.00             | PASS    |
| 11A          | 5220            | Ant2 | 6                  | 0.25                      | 6.25             | <11.00             | PASS    |
| 11A          | 5240            | Ant1 | 2.91               | 0.25                      | 3.16             | <11.00             | PASS    |
| 11A          | 5240            | Ant2 | 5.71               | 0.25                      | 5.96             | <11.00             | PASS    |
| 11A          | 5260            | Ant1 | 4.41               | 0.25                      | 4.66             | <11.00             | PASS    |
| 11A          | 5260            | Ant2 | 6.93               | 0.25                      | 7.18             | <11.00             | PASS    |
| 11A          | 5300            | Ant1 | 4.24               | 0.25                      | 4.49             | <11.00             | PASS    |
| 11A          | 5300            | Ant2 | 6.19               | 0.25                      | 6.44             | <11.00             | PASS    |
| 11A          | 5320            | Ant1 | 2.09               | 0.25                      | 2.34             | <11.00             | PASS    |
| 11A          | 5320            | Ant2 | 4.65               | 0.25                      | 4.9              | <11.00             | PASS    |
| 11A          | 5500            | Ant1 | 2.11               | 0.25                      | 2.36             | <11.00             | PASS    |
| 11A          | 5500            | Ant2 | 3.43               | 0.25                      | 3.68             | <11.00             | PASS    |
| 11A          | 5580            | Ant1 | 2.26               | 0.25                      | 2.51             | <11.00             | PASS    |
| 11A          | 5580            | Ant2 | 3.11               | 0.25                      | 3.36             | <11.00             | PASS    |
| 11A          | 5700            | Ant1 | 2.33               | 0.25                      | 2.58             | <11.00             | PASS    |
| 11A          | 5700            | Ant2 | 3.32               | 0.25                      | 3.57             | <11.00             | PASS    |
| 11N20        | 5180            | Ant1 | 0.71               | 0.26                      | 0.97             | <11.00             | PASS    |
| 11N20        | 5180            | Ant2 | 4.35               | 0.26                      | 4.61             | <11.00             | PASS    |
| 11N20        | 5220            | Ant1 | 2.74               | 0.27                      | 3.01             | <11.00             | PASS    |
| 11N20        | 5220            | Ant2 | 5.81               | 0.27                      | 6.08             | <11.00             | PASS    |
| 11N20        | 5240            | Ant1 | 3.02               | 0.26                      | 3.28             | <11.00             | PASS    |
| 11N20        | 5240            | Ant2 | 5.46               | 0.26                      | 5.72             | <11.00             | PASS    |
| 11N20        | 5260            | Ant1 | 4.09               | 0.26                      | 4.35             | <11.00             | PASS    |
| 11N20        | 5260            | Ant2 | 6.52               | 0.26                      | 6.78             | <11.00             | PASS    |
| 11N20        | 5300            | Ant1 | 3.91               | 0.27                      | 4.18             | <11.00             | PASS    |
| 11N20        | 5300            | Ant2 | 6.07               | 0.26                      | 6.33             | <11.00             | PASS    |
| 11N20        | 5320            | Ant1 | 2.01               | 0.26                      | 2.27             | <11.00             | PASS    |
| 11N20        | 5320            | Ant2 | 4.48               | 0.27                      | 4.75             | <11.00             | PASS    |
| 11N20        | 5500            | Ant1 | 1.6                | 0.27                      | 1.87             | <11.00             | PASS    |