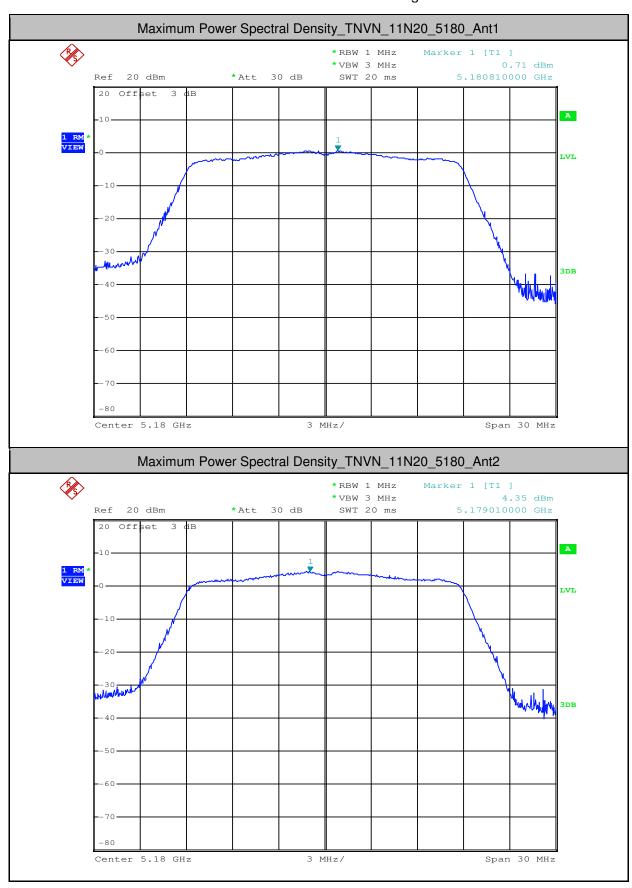

#### 4. Maximum Power Spectral Density

| Test<br>Mode | Test<br>Channel | Ant  | Level<br>[dBm/MHz] | 10log(1/x) Factor<br>[dB] | PSD<br>[dBm/MHz] | Limit<br>[dBm/MHz] | Verdict |
|--------------|-----------------|------|--------------------|---------------------------|------------------|--------------------|---------|
| 11A          | 5180            | Ant1 | 1.04               | 0.25                      | 1.29             | <11.00             | PASS    |
| 11A          | 5180            | Ant2 | 4.55               | 0.25                      | 4.8              | <11.00             | PASS    |
| 11A          | 5220            | Ant1 | 2.9                | 0.25                      | 3.15             | <11.00             | PASS    |
| 11A          | 5220            | Ant2 | 6                  | 0.25                      | 6.25             | <11.00             | PASS    |
| 11A          | 5240            | Ant1 | 2.91               | 0.25                      | 3.16             | <11.00             | PASS    |
| 11A          | 5240            | Ant2 | 5.71               | 0.25                      | 5.96             | <11.00             | PASS    |
| 11A          | 5260            | Ant1 | 4.41               | 0.25                      | 4.66             | <11.00             | PASS    |
| 11A          | 5260            | Ant2 | 6.93               | 0.25                      | 7.18             | <11.00             | PASS    |
| 11A          | 5300            | Ant1 | 4.24               | 0.25                      | 4.49             | <11.00             | PASS    |
| 11A          | 5300            | Ant2 | 6.19               | 0.25                      | 6.44             | <11.00             | PASS    |
| 11A          | 5320            | Ant1 | 2.09               | 0.25                      | 2.34             | <11.00             | PASS    |
| 11A          | 5320            | Ant2 | 4.65               | 0.25                      | 4.9              | <11.00             | PASS    |
| 11A          | 5500            | Ant1 | 2.11               | 0.25                      | 2.36             | <11.00             | PASS    |
| 11A          | 5500            | Ant2 | 3.43               | 0.25                      | 3.68             | <11.00             | PASS    |
| 11A          | 5580            | Ant1 | 2.26               | 0.25                      | 2.51             | <11.00             | PASS    |
| 11A          | 5580            | Ant2 | 3.11               | 0.25                      | 3.36             | <11.00             | PASS    |
| 11A          | 5700            | Ant1 | 2.33               | 0.25                      | 2.58             | <11.00             | PASS    |
| 11A          | 5700            | Ant2 | 3.32               | 0.25                      | 3.57             | <11.00             | PASS    |
| 11N20        | 5180            | Ant1 | 0.71               | 0.26                      | 0.97             | <11.00             | PASS    |
| 11N20        | 5180            | Ant2 | 4.35               | 0.26                      | 4.61             | <11.00             | PASS    |
| 11N20        | 5220            | Ant1 | 2.74               | 0.27                      | 3.01             | <11.00             | PASS    |
| 11N20        | 5220            | Ant2 | 5.81               | 0.27                      | 6.08             | <11.00             | PASS    |
| 11N20        | 5240            | Ant1 | 3.02               | 0.26                      | 3.28             | <11.00             | PASS    |
| 11N20        | 5240            | Ant2 | 5.46               | 0.26                      | 5.72             | <11.00             | PASS    |
| 11N20        | 5260            | Ant1 | 4.09               | 0.26                      | 4.35             | <11.00             | PASS    |
| 11N20        | 5260            | Ant2 | 6.52               | 0.26                      | 6.78             | <11.00             | PASS    |
| 11N20        | 5300            | Ant1 | 3.91               | 0.27                      | 4.18             | <11.00             | PASS    |
| 11N20        | 5300            | Ant2 | 6.07               | 0.26                      | 6.33             | <11.00             | PASS    |
| 11N20        | 5320            | Ant1 | 2.01               | 0.26                      | 2.27             | <11.00             | PASS    |
| 11N20        | 5320            | Ant2 | 4.48               | 0.27                      | 4.75             | <11.00             | PASS    |
| 11N20        | 5500            | Ant1 | 1.6                | 0.27                      | 1.87             | <11.00             | PASS    |