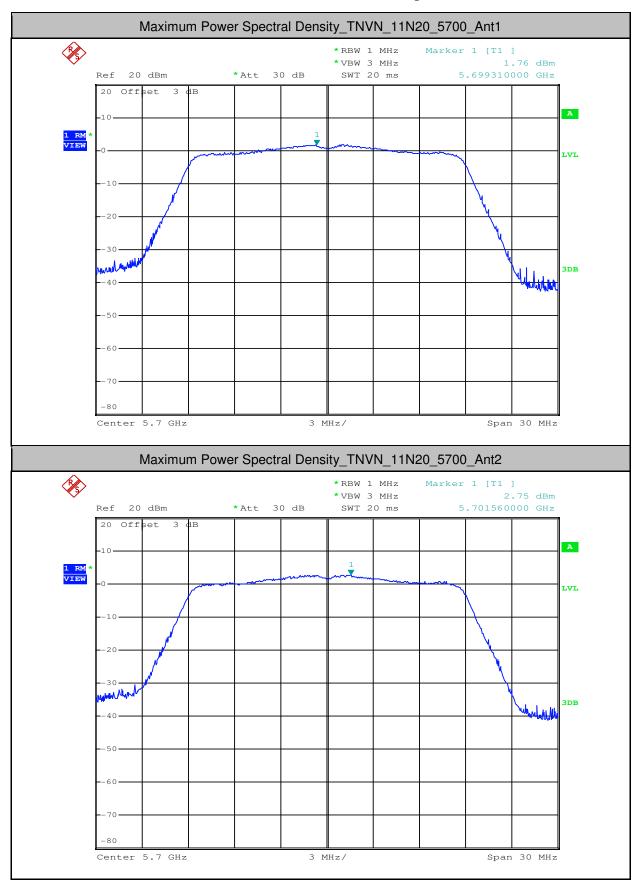

Report No.: SZEM180500465804

Page: 513 of 642

| 11N20  | 5500 | Ant2 | 3.01  | 0.27 | 3.28  | <11.00 | PASS |
|--------|------|------|-------|------|-------|--------|------|
| 11N20  | 5580 | Ant1 | 1.64  | 0.26 | 1.9   | <11.00 | PASS |
| 11N20  | 5580 | Ant2 | 2.41  | 0.33 | 2.74  | <11.00 | PASS |
| 11N20  | 5700 | Ant1 | 1.76  | 0.26 | 2.02  | <11.00 | PASS |
| 11N20  | 5700 | Ant2 | 2.75  | 0.26 | 3.01  | <11.00 | PASS |
| 11N40  | 5190 | Ant1 | -4.82 | 0.54 | -4.28 | <11.00 | PASS |
| 11N40  | 5190 | Ant2 | -0.53 | 0.54 | 0.01  | <11.00 | PASS |
| 11N40  | 5230 | Ant1 | -0.43 | 0.54 | 0.11  | <11.00 | PASS |
| 11N40  | 5230 | Ant2 | 2.29  | 0.54 | 2.83  | <11.00 | PASS |
| 11N40  | 5270 | Ant1 | 0.02  | 0.54 | 0.56  | <11.00 | PASS |
| 11N40  | 5270 | Ant2 | 2.33  | 0.54 | 2.87  | <11.00 | PASS |
| 11N40  | 5310 | Ant1 | -2.5  | 0.54 | -1.96 | <11.00 | PASS |
| 11N40  | 5310 | Ant2 | -1.45 | 0.54 | -0.91 | <11.00 | PASS |
| 11N40  | 5510 | Ant1 | -2.78 | 0.67 | -2.11 | <11.00 | PASS |
| 11N40  | 5510 | Ant2 | -1.76 | 0.54 | -1.22 | <11.00 | PASS |
| 11N40  | 5550 | Ant1 | 1.18  | 0.67 | 1.85  | <11.00 | PASS |
| 11N40  | 5550 | Ant2 | 2.02  | 0.54 | 2.56  | <11.00 | PASS |
| 11N40  | 5670 | Ant1 | 1.06  | 0.54 | 1.6   | <11.00 | PASS |
| 11N40  | 5670 | Ant2 | 1.53  | 0.54 | 2.07  | <11.00 | PASS |
| 11AC20 | 5180 | Ant1 | 0.66  | 0.26 | 0.92  | <11.00 | PASS |
| 11AC20 | 5180 | Ant2 | 4.16  | 0.26 | 4.42  | <11.00 | PASS |
| 11AC20 | 5220 | Ant1 | 2.83  | 0.26 | 3.09  | <11.00 | PASS |
| 11AC20 | 5220 | Ant2 | 6.03  | 0.26 | 6.29  | <11.00 | PASS |
| 11AC20 | 5240 | Ant1 | 2.93  | 0.26 | 3.19  | <11.00 | PASS |
| 11AC20 | 5240 | Ant2 | 5.65  | 0.26 | 5.91  | <11.00 | PASS |
| 11AC20 | 5260 | Ant1 | 4.32  | 0.33 | 4.65  | <11.00 | PASS |
| 11AC20 | 5260 | Ant2 | 6.5   | 0.26 | 6.76  | <11.00 | PASS |
| 11AC20 | 5300 | Ant1 | 4.13  | 0.33 | 4.46  | <11.00 | PASS |
| 11AC20 | 5300 | Ant2 | 6.17  | 0.33 | 6.5   | <11.00 | PASS |
| 11AC20 | 5320 | Ant1 | 2.2   | 0.26 | 2.46  | <11.00 | PASS |
| 11AC20 | 5320 | Ant2 | 4.68  | 0.26 | 4.94  | <11.00 | PASS |
| 11AC20 | 5500 | Ant1 | 1.8   | 0.26 | 2.06  | <11.00 | PASS |
| 11AC20 | 5500 | Ant2 | 3.15  | 0.26 | 3.41  | <11.00 | PASS |
| 11AC20 | 5580 | Ant1 | 2.11  | 0.26 | 2.37  | <11.00 | PASS |