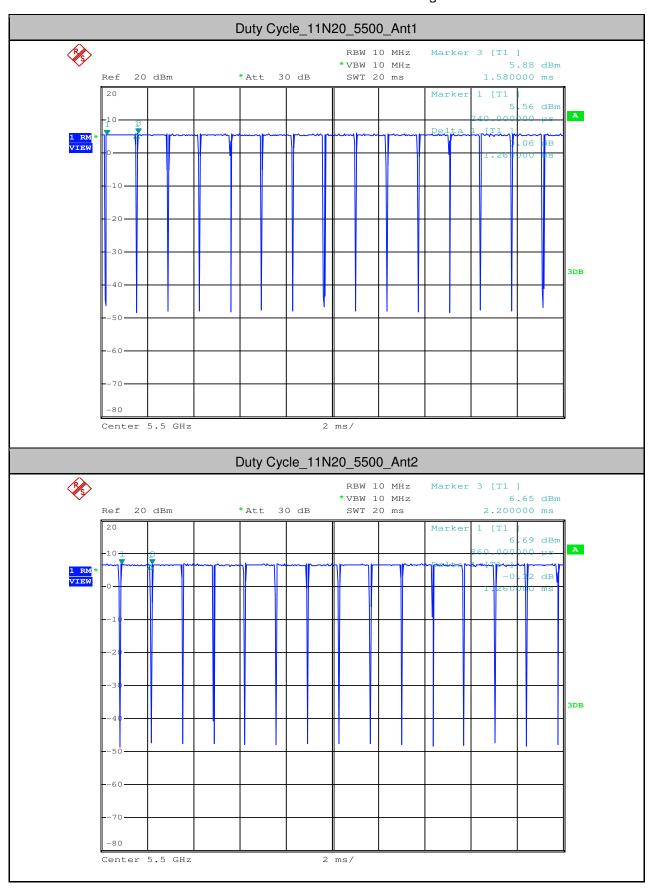

Report No.: SZEM180500465804

Page: 513 of 642

| 11N20  | 5500 | Ant2 | 3.01  | 0.27 | 3.28  | <11.00 | PASS |
|--------|------|------|-------|------|-------|--------|------|
| 11N20  | 5580 | Ant1 | 1.64  | 0.26 | 1.9   | <11.00 | PASS |
| 11N20  | 5580 | Ant2 | 2.41  | 0.33 | 2.74  | <11.00 | PASS |
| 11N20  | 5700 | Ant1 | 1.76  | 0.26 | 2.02  | <11.00 | PASS |
| 11N20  | 5700 | Ant2 | 2.75  | 0.26 | 3.01  | <11.00 | PASS |
| 11N40  | 5190 | Ant1 | -4.82 | 0.54 | -4.28 | <11.00 | PASS |
| 11N40  | 5190 | Ant2 | -0.53 | 0.54 | 0.01  | <11.00 | PASS |
| 11N40  | 5230 | Ant1 | -0.43 | 0.54 | 0.11  | <11.00 | PASS |
| 11N40  | 5230 | Ant2 | 2.29  | 0.54 | 2.83  | <11.00 | PASS |
| 11N40  | 5270 | Ant1 | 0.02  | 0.54 | 0.56  | <11.00 | PASS |
| 11N40  | 5270 | Ant2 | 2.33  | 0.54 | 2.87  | <11.00 | PASS |
| 11N40  | 5310 | Ant1 | -2.5  | 0.54 | -1.96 | <11.00 | PASS |
| 11N40  | 5310 | Ant2 | -1.45 | 0.54 | -0.91 | <11.00 | PASS |
| 11N40  | 5510 | Ant1 | -2.78 | 0.67 | -2.11 | <11.00 | PASS |
| 11N40  | 5510 | Ant2 | -1.76 | 0.54 | -1.22 | <11.00 | PASS |
| 11N40  | 5550 | Ant1 | 1.18  | 0.67 | 1.85  | <11.00 | PASS |
| 11N40  | 5550 | Ant2 | 2.02  | 0.54 | 2.56  | <11.00 | PASS |
| 11N40  | 5670 | Ant1 | 1.06  | 0.54 | 1.6   | <11.00 | PASS |
| 11N40  | 5670 | Ant2 | 1.53  | 0.54 | 2.07  | <11.00 | PASS |
| 11AC20 | 5180 | Ant1 | 0.66  | 0.26 | 0.92  | <11.00 | PASS |
| 11AC20 | 5180 | Ant2 | 4.16  | 0.26 | 4.42  | <11.00 | PASS |
| 11AC20 | 5220 | Ant1 | 2.83  | 0.26 | 3.09  | <11.00 | PASS |
| 11AC20 | 5220 | Ant2 | 6.03  | 0.26 | 6.29  | <11.00 | PASS |
| 11AC20 | 5240 | Ant1 | 2.93  | 0.26 | 3.19  | <11.00 | PASS |
| 11AC20 | 5240 | Ant2 | 5.65  | 0.26 | 5.91  | <11.00 | PASS |
| 11AC20 | 5260 | Ant1 | 4.32  | 0.33 | 4.65  | <11.00 | PASS |
| 11AC20 | 5260 | Ant2 | 6.5   | 0.26 | 6.76  | <11.00 | PASS |
| 11AC20 | 5300 | Ant1 | 4.13  | 0.33 | 4.46  | <11.00 | PASS |
| 11AC20 | 5300 | Ant2 | 6.17  | 0.33 | 6.5   | <11.00 | PASS |
| 11AC20 | 5320 | Ant1 | 2.2   | 0.26 | 2.46  | <11.00 | PASS |
| 11AC20 | 5320 | Ant2 | 4.68  | 0.26 | 4.94  | <11.00 | PASS |
| 11AC20 | 5500 | Ant1 | 1.8   | 0.26 | 2.06  | <11.00 | PASS |
| 11AC20 | 5500 | Ant2 | 3.15  | 0.26 | 3.41  | <11.00 | PASS |
| 11AC20 | 5580 | Ant1 | 2.11  | 0.26 | 2.37  | <11.00 | PASS |