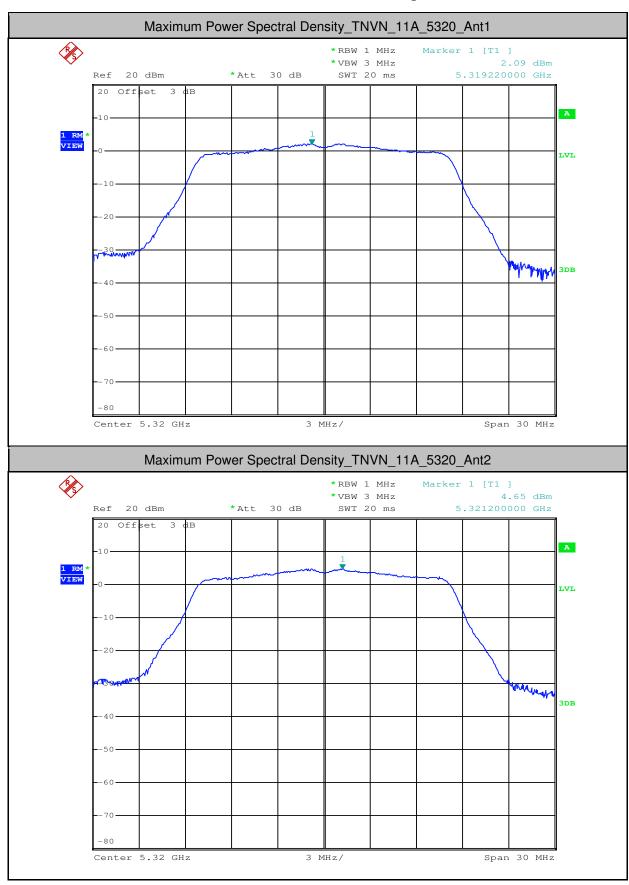

#### 4. Maximum Power Spectral Density

| Test<br>Mode | Test<br>Channel | Ant  | Level<br>[dBm/MHz] | 10log(1/x) Factor<br>[dB] | PSD<br>[dBm/MHz] | Limit<br>[dBm/MHz] | Verdict |
|--------------|-----------------|------|--------------------|---------------------------|------------------|--------------------|---------|
| 11A          | 5180            | Ant1 | 1.04               | 0.25                      | 1.29             | <11.00             | PASS    |
| 11A          | 5180            | Ant2 | 4.55               | 0.25                      | 4.8              | <11.00             | PASS    |
| 11A          | 5220            | Ant1 | 2.9                | 0.25                      | 3.15             | <11.00             | PASS    |
| 11A          | 5220            | Ant2 | 6                  | 0.25                      | 6.25             | <11.00             | PASS    |
| 11A          | 5240            | Ant1 | 2.91               | 0.25                      | 3.16             | <11.00             | PASS    |
| 11A          | 5240            | Ant2 | 5.71               | 0.25                      | 5.96             | <11.00             | PASS    |
| 11A          | 5260            | Ant1 | 4.41               | 0.25                      | 4.66             | <11.00             | PASS    |
| 11A          | 5260            | Ant2 | 6.93               | 0.25                      | 7.18             | <11.00             | PASS    |
| 11A          | 5300            | Ant1 | 4.24               | 0.25                      | 4.49             | <11.00             | PASS    |
| 11A          | 5300            | Ant2 | 6.19               | 0.25                      | 6.44             | <11.00             | PASS    |
| 11A          | 5320            | Ant1 | 2.09               | 0.25                      | 2.34             | <11.00             | PASS    |
| 11A          | 5320            | Ant2 | 4.65               | 0.25                      | 4.9              | <11.00             | PASS    |
| 11A          | 5500            | Ant1 | 2.11               | 0.25                      | 2.36             | <11.00             | PASS    |
| 11A          | 5500            | Ant2 | 3.43               | 0.25                      | 3.68             | <11.00             | PASS    |
| 11A          | 5580            | Ant1 | 2.26               | 0.25                      | 2.51             | <11.00             | PASS    |
| 11A          | 5580            | Ant2 | 3.11               | 0.25                      | 3.36             | <11.00             | PASS    |
| 11A          | 5700            | Ant1 | 2.33               | 0.25                      | 2.58             | <11.00             | PASS    |
| 11A          | 5700            | Ant2 | 3.32               | 0.25                      | 3.57             | <11.00             | PASS    |
| 11N20        | 5180            | Ant1 | 0.71               | 0.26                      | 0.97             | <11.00             | PASS    |
| 11N20        | 5180            | Ant2 | 4.35               | 0.26                      | 4.61             | <11.00             | PASS    |
| 11N20        | 5220            | Ant1 | 2.74               | 0.27                      | 3.01             | <11.00             | PASS    |
| 11N20        | 5220            | Ant2 | 5.81               | 0.27                      | 6.08             | <11.00             | PASS    |
| 11N20        | 5240            | Ant1 | 3.02               | 0.26                      | 3.28             | <11.00             | PASS    |
| 11N20        | 5240            | Ant2 | 5.46               | 0.26                      | 5.72             | <11.00             | PASS    |
| 11N20        | 5260            | Ant1 | 4.09               | 0.26                      | 4.35             | <11.00             | PASS    |
| 11N20        | 5260            | Ant2 | 6.52               | 0.26                      | 6.78             | <11.00             | PASS    |
| 11N20        | 5300            | Ant1 | 3.91               | 0.27                      | 4.18             | <11.00             | PASS    |
| 11N20        | 5300            | Ant2 | 6.07               | 0.26                      | 6.33             | <11.00             | PASS    |
| 11N20        | 5320            | Ant1 | 2.01               | 0.26                      | 2.27             | <11.00             | PASS    |
| 11N20        | 5320            | Ant2 | 4.48               | 0.27                      | 4.75             | <11.00             | PASS    |
| 11N20        | 5500            | Ant1 | 1.6                | 0.27                      | 1.87             | <11.00             | PASS    |