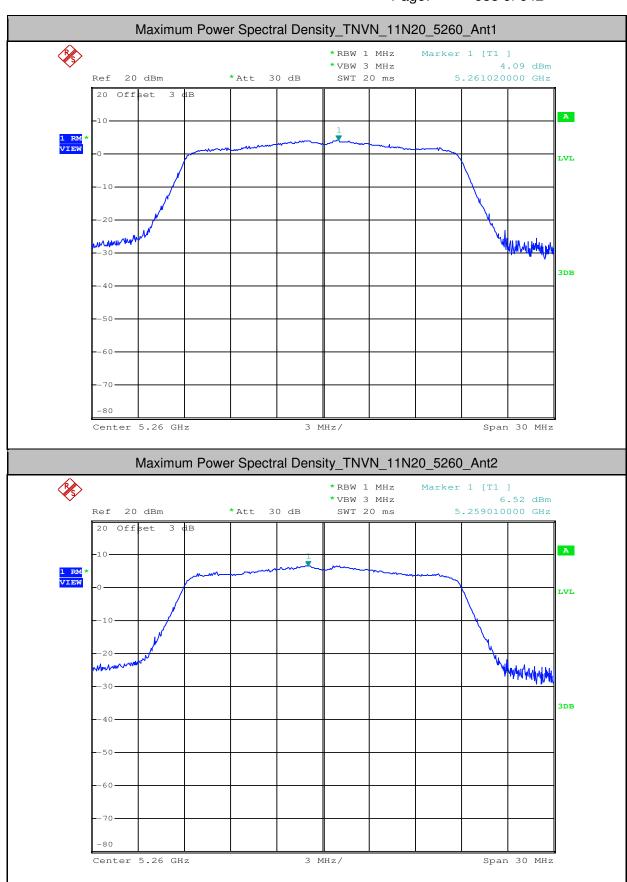

Report No.: SZEM180500465804

Page: 513 of 642

| 11N20  | 5500 | Ant2 | 3.01  | 0.27 | 3.28  | <11.00 | PASS |
|--------|------|------|-------|------|-------|--------|------|
| 11N20  | 5580 | Ant1 | 1.64  | 0.26 | 1.9   | <11.00 | PASS |
| 11N20  | 5580 | Ant2 | 2.41  | 0.33 | 2.74  | <11.00 | PASS |
| 11N20  | 5700 | Ant1 | 1.76  | 0.26 | 2.02  | <11.00 | PASS |
| 11N20  | 5700 | Ant2 | 2.75  | 0.26 | 3.01  | <11.00 | PASS |
| 11N40  | 5190 | Ant1 | -4.82 | 0.54 | -4.28 | <11.00 | PASS |
| 11N40  | 5190 | Ant2 | -0.53 | 0.54 | 0.01  | <11.00 | PASS |
| 11N40  | 5230 | Ant1 | -0.43 | 0.54 | 0.11  | <11.00 | PASS |
| 11N40  | 5230 | Ant2 | 2.29  | 0.54 | 2.83  | <11.00 | PASS |
| 11N40  | 5270 | Ant1 | 0.02  | 0.54 | 0.56  | <11.00 | PASS |
| 11N40  | 5270 | Ant2 | 2.33  | 0.54 | 2.87  | <11.00 | PASS |
| 11N40  | 5310 | Ant1 | -2.5  | 0.54 | -1.96 | <11.00 | PASS |
| 11N40  | 5310 | Ant2 | -1.45 | 0.54 | -0.91 | <11.00 | PASS |
| 11N40  | 5510 | Ant1 | -2.78 | 0.67 | -2.11 | <11.00 | PASS |
| 11N40  | 5510 | Ant2 | -1.76 | 0.54 | -1.22 | <11.00 | PASS |
| 11N40  | 5550 | Ant1 | 1.18  | 0.67 | 1.85  | <11.00 | PASS |
| 11N40  | 5550 | Ant2 | 2.02  | 0.54 | 2.56  | <11.00 | PASS |
| 11N40  | 5670 | Ant1 | 1.06  | 0.54 | 1.6   | <11.00 | PASS |
| 11N40  | 5670 | Ant2 | 1.53  | 0.54 | 2.07  | <11.00 | PASS |
| 11AC20 | 5180 | Ant1 | 0.66  | 0.26 | 0.92  | <11.00 | PASS |
| 11AC20 | 5180 | Ant2 | 4.16  | 0.26 | 4.42  | <11.00 | PASS |
| 11AC20 | 5220 | Ant1 | 2.83  | 0.26 | 3.09  | <11.00 | PASS |
| 11AC20 | 5220 | Ant2 | 6.03  | 0.26 | 6.29  | <11.00 | PASS |
| 11AC20 | 5240 | Ant1 | 2.93  | 0.26 | 3.19  | <11.00 | PASS |
| 11AC20 | 5240 | Ant2 | 5.65  | 0.26 | 5.91  | <11.00 | PASS |
| 11AC20 | 5260 | Ant1 | 4.32  | 0.33 | 4.65  | <11.00 | PASS |
| 11AC20 | 5260 | Ant2 | 6.5   | 0.26 | 6.76  | <11.00 | PASS |
| 11AC20 | 5300 | Ant1 | 4.13  | 0.33 | 4.46  | <11.00 | PASS |
| 11AC20 | 5300 | Ant2 | 6.17  | 0.33 | 6.5   | <11.00 | PASS |
| 11AC20 | 5320 | Ant1 | 2.2   | 0.26 | 2.46  | <11.00 | PASS |
| 11AC20 | 5320 | Ant2 | 4.68  | 0.26 | 4.94  | <11.00 | PASS |
| 11AC20 | 5500 | Ant1 | 1.8   | 0.26 | 2.06  | <11.00 | PASS |
| 11AC20 | 5500 | Ant2 | 3.15  | 0.26 | 3.41  | <11.00 | PASS |
| 11AC20 | 5580 | Ant1 | 2.11  | 0.26 | 2.37  | <11.00 | PASS |