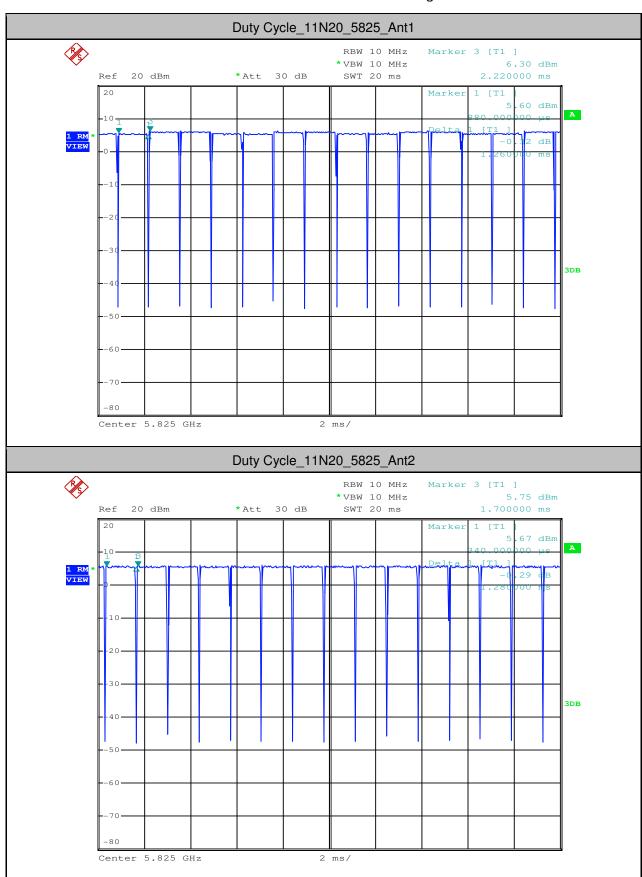

#### 4. Maximum Power Spectral Density

| Test<br>Mode | Test<br>Channel | Ant  | Level<br>[dBm/MHz] | 10log(1/x) Factor<br>[dB] | PSD<br>[dBm/MHz] | Limit<br>[dBm/MHz] | Verdict |
|--------------|-----------------|------|--------------------|---------------------------|------------------|--------------------|---------|
| 11A          | 5180            | Ant1 | 1.04               | 0.25                      | 1.29             | <11.00             | PASS    |
| 11A          | 5180            | Ant2 | 4.55               | 0.25                      | 4.8              | <11.00             | PASS    |
| 11A          | 5220            | Ant1 | 2.9                | 0.25                      | 3.15             | <11.00             | PASS    |
| 11A          | 5220            | Ant2 | 6                  | 0.25                      | 6.25             | <11.00             | PASS    |
| 11A          | 5240            | Ant1 | 2.91               | 0.25                      | 3.16             | <11.00             | PASS    |
| 11A          | 5240            | Ant2 | 5.71               | 0.25                      | 5.96             | <11.00             | PASS    |
| 11A          | 5260            | Ant1 | 4.41               | 0.25                      | 4.66             | <11.00             | PASS    |
| 11A          | 5260            | Ant2 | 6.93               | 0.25                      | 7.18             | <11.00             | PASS    |
| 11A          | 5300            | Ant1 | 4.24               | 0.25                      | 4.49             | <11.00             | PASS    |
| 11A          | 5300            | Ant2 | 6.19               | 0.25                      | 6.44             | <11.00             | PASS    |
| 11A          | 5320            | Ant1 | 2.09               | 0.25                      | 2.34             | <11.00             | PASS    |
| 11A          | 5320            | Ant2 | 4.65               | 0.25                      | 4.9              | <11.00             | PASS    |
| 11A          | 5500            | Ant1 | 2.11               | 0.25                      | 2.36             | <11.00             | PASS    |
| 11A          | 5500            | Ant2 | 3.43               | 0.25                      | 3.68             | <11.00             | PASS    |
| 11A          | 5580            | Ant1 | 2.26               | 0.25                      | 2.51             | <11.00             | PASS    |
| 11A          | 5580            | Ant2 | 3.11               | 0.25                      | 3.36             | <11.00             | PASS    |
| 11A          | 5700            | Ant1 | 2.33               | 0.25                      | 2.58             | <11.00             | PASS    |
| 11A          | 5700            | Ant2 | 3.32               | 0.25                      | 3.57             | <11.00             | PASS    |
| 11N20        | 5180            | Ant1 | 0.71               | 0.26                      | 0.97             | <11.00             | PASS    |
| 11N20        | 5180            | Ant2 | 4.35               | 0.26                      | 4.61             | <11.00             | PASS    |
| 11N20        | 5220            | Ant1 | 2.74               | 0.27                      | 3.01             | <11.00             | PASS    |
| 11N20        | 5220            | Ant2 | 5.81               | 0.27                      | 6.08             | <11.00             | PASS    |
| 11N20        | 5240            | Ant1 | 3.02               | 0.26                      | 3.28             | <11.00             | PASS    |
| 11N20        | 5240            | Ant2 | 5.46               | 0.26                      | 5.72             | <11.00             | PASS    |
| 11N20        | 5260            | Ant1 | 4.09               | 0.26                      | 4.35             | <11.00             | PASS    |
| 11N20        | 5260            | Ant2 | 6.52               | 0.26                      | 6.78             | <11.00             | PASS    |
| 11N20        | 5300            | Ant1 | 3.91               | 0.27                      | 4.18             | <11.00             | PASS    |
| 11N20        | 5300            | Ant2 | 6.07               | 0.26                      | 6.33             | <11.00             | PASS    |
| 11N20        | 5320            | Ant1 | 2.01               | 0.26                      | 2.27             | <11.00             | PASS    |
| 11N20        | 5320            | Ant2 | 4.48               | 0.27                      | 4.75             | <11.00             | PASS    |
| 11N20        | 5500            | Ant1 | 1.6                | 0.27                      | 1.87             | <11.00             | PASS    |

Report No.: SZEM180500465804

Page: 513 of 642

| 11N20  | 5500 | Ant2 | 3.01  | 0.27 | 3.28  | <11.00 | PASS |
|--------|------|------|-------|------|-------|--------|------|
| 11N20  | 5580 | Ant1 | 1.64  | 0.26 | 1.9   | <11.00 | PASS |
| 11N20  | 5580 | Ant2 | 2.41  | 0.33 | 2.74  | <11.00 | PASS |
| 11N20  | 5700 | Ant1 | 1.76  | 0.26 | 2.02  | <11.00 | PASS |
| 11N20  | 5700 | Ant2 | 2.75  | 0.26 | 3.01  | <11.00 | PASS |
| 11N40  | 5190 | Ant1 | -4.82 | 0.54 | -4.28 | <11.00 | PASS |
| 11N40  | 5190 | Ant2 | -0.53 | 0.54 | 0.01  | <11.00 | PASS |
| 11N40  | 5230 | Ant1 | -0.43 | 0.54 | 0.11  | <11.00 | PASS |
| 11N40  | 5230 | Ant2 | 2.29  | 0.54 | 2.83  | <11.00 | PASS |
| 11N40  | 5270 | Ant1 | 0.02  | 0.54 | 0.56  | <11.00 | PASS |
| 11N40  | 5270 | Ant2 | 2.33  | 0.54 | 2.87  | <11.00 | PASS |
| 11N40  | 5310 | Ant1 | -2.5  | 0.54 | -1.96 | <11.00 | PASS |
| 11N40  | 5310 | Ant2 | -1.45 | 0.54 | -0.91 | <11.00 | PASS |
| 11N40  | 5510 | Ant1 | -2.78 | 0.67 | -2.11 | <11.00 | PASS |
| 11N40  | 5510 | Ant2 | -1.76 | 0.54 | -1.22 | <11.00 | PASS |
| 11N40  | 5550 | Ant1 | 1.18  | 0.67 | 1.85  | <11.00 | PASS |
| 11N40  | 5550 | Ant2 | 2.02  | 0.54 | 2.56  | <11.00 | PASS |
| 11N40  | 5670 | Ant1 | 1.06  | 0.54 | 1.6   | <11.00 | PASS |
| 11N40  | 5670 | Ant2 | 1.53  | 0.54 | 2.07  | <11.00 | PASS |
| 11AC20 | 5180 | Ant1 | 0.66  | 0.26 | 0.92  | <11.00 | PASS |
| 11AC20 | 5180 | Ant2 | 4.16  | 0.26 | 4.42  | <11.00 | PASS |
| 11AC20 | 5220 | Ant1 | 2.83  | 0.26 | 3.09  | <11.00 | PASS |
| 11AC20 | 5220 | Ant2 | 6.03  | 0.26 | 6.29  | <11.00 | PASS |
| 11AC20 | 5240 | Ant1 | 2.93  | 0.26 | 3.19  | <11.00 | PASS |
| 11AC20 | 5240 | Ant2 | 5.65  | 0.26 | 5.91  | <11.00 | PASS |
| 11AC20 | 5260 | Ant1 | 4.32  | 0.33 | 4.65  | <11.00 | PASS |
| 11AC20 | 5260 | Ant2 | 6.5   | 0.26 | 6.76  | <11.00 | PASS |
| 11AC20 | 5300 | Ant1 | 4.13  | 0.33 | 4.46  | <11.00 | PASS |
| 11AC20 | 5300 | Ant2 | 6.17  | 0.33 | 6.5   | <11.00 | PASS |
| 11AC20 | 5320 | Ant1 | 2.2   | 0.26 | 2.46  | <11.00 | PASS |
| 11AC20 | 5320 | Ant2 | 4.68  | 0.26 | 4.94  | <11.00 | PASS |
| 11AC20 | 5500 | Ant1 | 1.8   | 0.26 | 2.06  | <11.00 | PASS |
| 11AC20 | 5500 | Ant2 | 3.15  | 0.26 | 3.41  | <11.00 | PASS |
| 11AC20 | 5580 | Ant1 | 2.11  | 0.26 | 2.37  | <11.00 | PASS |