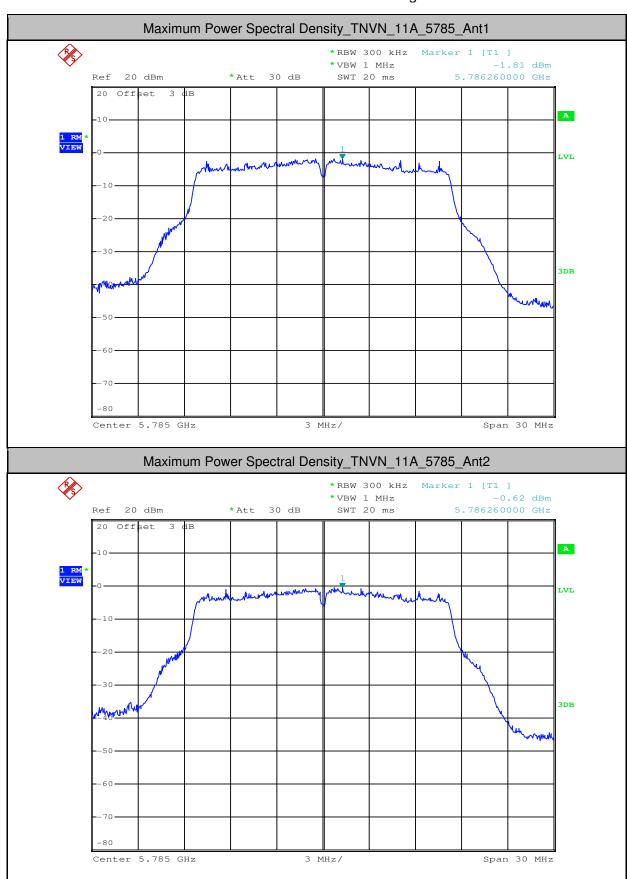

#### 4. Maximum Power Spectral Density

| Test<br>Mode | Test<br>Channel | Ant  | Level<br>[dBm/MHz] | 10log(1/x) Factor<br>[dB] | PSD<br>[dBm/MHz] | Limit<br>[dBm/MHz] | Verdict |
|--------------|-----------------|------|--------------------|---------------------------|------------------|--------------------|---------|
| 11A          | 5180            | Ant1 | 1.04               | 0.25                      | 1.29             | <11.00             | PASS    |
| 11A          | 5180            | Ant2 | 4.55               | 0.25                      | 4.8              | <11.00             | PASS    |
| 11A          | 5220            | Ant1 | 2.9                | 0.25                      | 3.15             | <11.00             | PASS    |
| 11A          | 5220            | Ant2 | 6                  | 0.25                      | 6.25             | <11.00             | PASS    |
| 11A          | 5240            | Ant1 | 2.91               | 0.25                      | 3.16             | <11.00             | PASS    |
| 11A          | 5240            | Ant2 | 5.71               | 0.25                      | 5.96             | <11.00             | PASS    |
| 11A          | 5260            | Ant1 | 4.41               | 0.25                      | 4.66             | <11.00             | PASS    |
| 11A          | 5260            | Ant2 | 6.93               | 0.25                      | 7.18             | <11.00             | PASS    |
| 11A          | 5300            | Ant1 | 4.24               | 0.25                      | 4.49             | <11.00             | PASS    |
| 11A          | 5300            | Ant2 | 6.19               | 0.25                      | 6.44             | <11.00             | PASS    |
| 11A          | 5320            | Ant1 | 2.09               | 0.25                      | 2.34             | <11.00             | PASS    |
| 11A          | 5320            | Ant2 | 4.65               | 0.25                      | 4.9              | <11.00             | PASS    |
| 11A          | 5500            | Ant1 | 2.11               | 0.25                      | 2.36             | <11.00             | PASS    |
| 11A          | 5500            | Ant2 | 3.43               | 0.25                      | 3.68             | <11.00             | PASS    |
| 11A          | 5580            | Ant1 | 2.26               | 0.25                      | 2.51             | <11.00             | PASS    |
| 11A          | 5580            | Ant2 | 3.11               | 0.25                      | 3.36             | <11.00             | PASS    |
| 11A          | 5700            | Ant1 | 2.33               | 0.25                      | 2.58             | <11.00             | PASS    |
| 11A          | 5700            | Ant2 | 3.32               | 0.25                      | 3.57             | <11.00             | PASS    |
| 11N20        | 5180            | Ant1 | 0.71               | 0.26                      | 0.97             | <11.00             | PASS    |
| 11N20        | 5180            | Ant2 | 4.35               | 0.26                      | 4.61             | <11.00             | PASS    |
| 11N20        | 5220            | Ant1 | 2.74               | 0.27                      | 3.01             | <11.00             | PASS    |
| 11N20        | 5220            | Ant2 | 5.81               | 0.27                      | 6.08             | <11.00             | PASS    |
| 11N20        | 5240            | Ant1 | 3.02               | 0.26                      | 3.28             | <11.00             | PASS    |
| 11N20        | 5240            | Ant2 | 5.46               | 0.26                      | 5.72             | <11.00             | PASS    |
| 11N20        | 5260            | Ant1 | 4.09               | 0.26                      | 4.35             | <11.00             | PASS    |
| 11N20        | 5260            | Ant2 | 6.52               | 0.26                      | 6.78             | <11.00             | PASS    |
| 11N20        | 5300            | Ant1 | 3.91               | 0.27                      | 4.18             | <11.00             | PASS    |
| 11N20        | 5300            | Ant2 | 6.07               | 0.26                      | 6.33             | <11.00             | PASS    |
| 11N20        | 5320            | Ant1 | 2.01               | 0.26                      | 2.27             | <11.00             | PASS    |
| 11N20        | 5320            | Ant2 | 4.48               | 0.27                      | 4.75             | <11.00             | PASS    |
| 11N20        | 5500            | Ant1 | 1.6                | 0.27                      | 1.87             | <11.00             | PASS    |