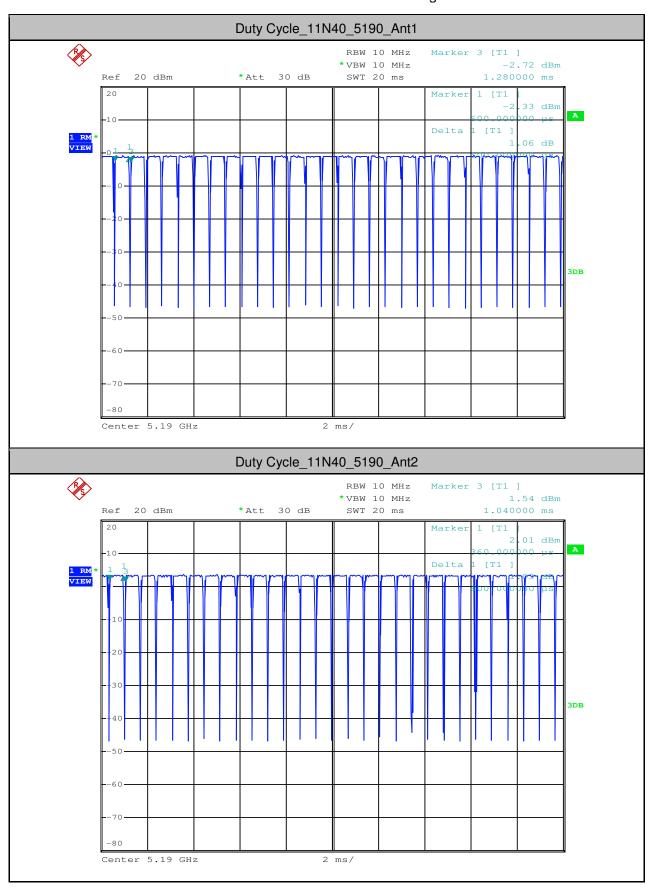

Report No.: SZEM180500465804

Page: 513 of 642

| 11N20  | 5500 | Ant2 | 3.01  | 0.27 | 3.28  | <11.00 | PASS |
|--------|------|------|-------|------|-------|--------|------|
| 11N20  | 5580 | Ant1 | 1.64  | 0.26 | 1.9   | <11.00 | PASS |
| 11N20  | 5580 | Ant2 | 2.41  | 0.33 | 2.74  | <11.00 | PASS |
| 11N20  | 5700 | Ant1 | 1.76  | 0.26 | 2.02  | <11.00 | PASS |
| 11N20  | 5700 | Ant2 | 2.75  | 0.26 | 3.01  | <11.00 | PASS |
| 11N40  | 5190 | Ant1 | -4.82 | 0.54 | -4.28 | <11.00 | PASS |
| 11N40  | 5190 | Ant2 | -0.53 | 0.54 | 0.01  | <11.00 | PASS |
| 11N40  | 5230 | Ant1 | -0.43 | 0.54 | 0.11  | <11.00 | PASS |
| 11N40  | 5230 | Ant2 | 2.29  | 0.54 | 2.83  | <11.00 | PASS |
| 11N40  | 5270 | Ant1 | 0.02  | 0.54 | 0.56  | <11.00 | PASS |
| 11N40  | 5270 | Ant2 | 2.33  | 0.54 | 2.87  | <11.00 | PASS |
| 11N40  | 5310 | Ant1 | -2.5  | 0.54 | -1.96 | <11.00 | PASS |
| 11N40  | 5310 | Ant2 | -1.45 | 0.54 | -0.91 | <11.00 | PASS |
| 11N40  | 5510 | Ant1 | -2.78 | 0.67 | -2.11 | <11.00 | PASS |
| 11N40  | 5510 | Ant2 | -1.76 | 0.54 | -1.22 | <11.00 | PASS |
| 11N40  | 5550 | Ant1 | 1.18  | 0.67 | 1.85  | <11.00 | PASS |
| 11N40  | 5550 | Ant2 | 2.02  | 0.54 | 2.56  | <11.00 | PASS |
| 11N40  | 5670 | Ant1 | 1.06  | 0.54 | 1.6   | <11.00 | PASS |
| 11N40  | 5670 | Ant2 | 1.53  | 0.54 | 2.07  | <11.00 | PASS |
| 11AC20 | 5180 | Ant1 | 0.66  | 0.26 | 0.92  | <11.00 | PASS |
| 11AC20 | 5180 | Ant2 | 4.16  | 0.26 | 4.42  | <11.00 | PASS |
| 11AC20 | 5220 | Ant1 | 2.83  | 0.26 | 3.09  | <11.00 | PASS |
| 11AC20 | 5220 | Ant2 | 6.03  | 0.26 | 6.29  | <11.00 | PASS |
| 11AC20 | 5240 | Ant1 | 2.93  | 0.26 | 3.19  | <11.00 | PASS |
| 11AC20 | 5240 | Ant2 | 5.65  | 0.26 | 5.91  | <11.00 | PASS |
| 11AC20 | 5260 | Ant1 | 4.32  | 0.33 | 4.65  | <11.00 | PASS |
| 11AC20 | 5260 | Ant2 | 6.5   | 0.26 | 6.76  | <11.00 | PASS |
| 11AC20 | 5300 | Ant1 | 4.13  | 0.33 | 4.46  | <11.00 | PASS |
| 11AC20 | 5300 | Ant2 | 6.17  | 0.33 | 6.5   | <11.00 | PASS |
| 11AC20 | 5320 | Ant1 | 2.2   | 0.26 | 2.46  | <11.00 | PASS |
| 11AC20 | 5320 | Ant2 | 4.68  | 0.26 | 4.94  | <11.00 | PASS |
| 11AC20 | 5500 | Ant1 | 1.8   | 0.26 | 2.06  | <11.00 | PASS |
| 11AC20 | 5500 | Ant2 | 3.15  | 0.26 | 3.41  | <11.00 | PASS |
| 11AC20 | 5580 | Ant1 | 2.11  | 0.26 | 2.37  | <11.00 | PASS |