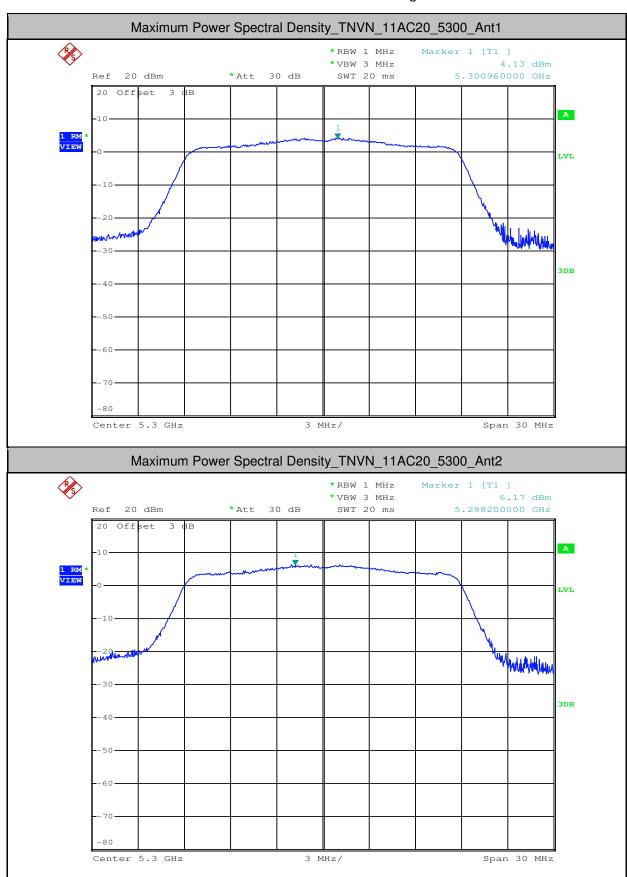

#### 4. Maximum Power Spectral Density

| Test<br>Mode | Test<br>Channel | Ant  | Level<br>[dBm/MHz] | 10log(1/x) Factor<br>[dB] | PSD<br>[dBm/MHz] | Limit<br>[dBm/MHz] | Verdict |
|--------------|-----------------|------|--------------------|---------------------------|------------------|--------------------|---------|
| 11A          | 5180            | Ant1 | 1.04               | 0.25                      | 1.29             | <11.00             | PASS    |
| 11A          | 5180            | Ant2 | 4.55               | 0.25                      | 4.8              | <11.00             | PASS    |
| 11A          | 5220            | Ant1 | 2.9                | 0.25                      | 3.15             | <11.00             | PASS    |
| 11A          | 5220            | Ant2 | 6                  | 0.25                      | 6.25             | <11.00             | PASS    |
| 11A          | 5240            | Ant1 | 2.91               | 0.25                      | 3.16             | <11.00             | PASS    |
| 11A          | 5240            | Ant2 | 5.71               | 0.25                      | 5.96             | <11.00             | PASS    |
| 11A          | 5260            | Ant1 | 4.41               | 0.25                      | 4.66             | <11.00             | PASS    |
| 11A          | 5260            | Ant2 | 6.93               | 0.25                      | 7.18             | <11.00             | PASS    |
| 11A          | 5300            | Ant1 | 4.24               | 0.25                      | 4.49             | <11.00             | PASS    |
| 11A          | 5300            | Ant2 | 6.19               | 0.25                      | 6.44             | <11.00             | PASS    |
| 11A          | 5320            | Ant1 | 2.09               | 0.25                      | 2.34             | <11.00             | PASS    |
| 11A          | 5320            | Ant2 | 4.65               | 0.25                      | 4.9              | <11.00             | PASS    |
| 11A          | 5500            | Ant1 | 2.11               | 0.25                      | 2.36             | <11.00             | PASS    |
| 11A          | 5500            | Ant2 | 3.43               | 0.25                      | 3.68             | <11.00             | PASS    |
| 11A          | 5580            | Ant1 | 2.26               | 0.25                      | 2.51             | <11.00             | PASS    |
| 11A          | 5580            | Ant2 | 3.11               | 0.25                      | 3.36             | <11.00             | PASS    |
| 11A          | 5700            | Ant1 | 2.33               | 0.25                      | 2.58             | <11.00             | PASS    |
| 11A          | 5700            | Ant2 | 3.32               | 0.25                      | 3.57             | <11.00             | PASS    |
| 11N20        | 5180            | Ant1 | 0.71               | 0.26                      | 0.97             | <11.00             | PASS    |
| 11N20        | 5180            | Ant2 | 4.35               | 0.26                      | 4.61             | <11.00             | PASS    |
| 11N20        | 5220            | Ant1 | 2.74               | 0.27                      | 3.01             | <11.00             | PASS    |
| 11N20        | 5220            | Ant2 | 5.81               | 0.27                      | 6.08             | <11.00             | PASS    |
| 11N20        | 5240            | Ant1 | 3.02               | 0.26                      | 3.28             | <11.00             | PASS    |
| 11N20        | 5240            | Ant2 | 5.46               | 0.26                      | 5.72             | <11.00             | PASS    |
| 11N20        | 5260            | Ant1 | 4.09               | 0.26                      | 4.35             | <11.00             | PASS    |
| 11N20        | 5260            | Ant2 | 6.52               | 0.26                      | 6.78             | <11.00             | PASS    |
| 11N20        | 5300            | Ant1 | 3.91               | 0.27                      | 4.18             | <11.00             | PASS    |
| 11N20        | 5300            | Ant2 | 6.07               | 0.26                      | 6.33             | <11.00             | PASS    |
| 11N20        | 5320            | Ant1 | 2.01               | 0.26                      | 2.27             | <11.00             | PASS    |
| 11N20        | 5320            | Ant2 | 4.48               | 0.27                      | 4.75             | <11.00             | PASS    |
| 11N20        | 5500            | Ant1 | 1.6                | 0.27                      | 1.87             | <11.00             | PASS    |

Report No.: SZEM180500465804

Page: 513 of 642

| 11N20  | 5500 | Ant2 | 3.01  | 0.27 | 3.28  | <11.00 | PASS |
|--------|------|------|-------|------|-------|--------|------|
| 11N20  | 5580 | Ant1 | 1.64  | 0.26 | 1.9   | <11.00 | PASS |
| 11N20  | 5580 | Ant2 | 2.41  | 0.33 | 2.74  | <11.00 | PASS |
| 11N20  | 5700 | Ant1 | 1.76  | 0.26 | 2.02  | <11.00 | PASS |
| 11N20  | 5700 | Ant2 | 2.75  | 0.26 | 3.01  | <11.00 | PASS |
| 11N40  | 5190 | Ant1 | -4.82 | 0.54 | -4.28 | <11.00 | PASS |
| 11N40  | 5190 | Ant2 | -0.53 | 0.54 | 0.01  | <11.00 | PASS |
| 11N40  | 5230 | Ant1 | -0.43 | 0.54 | 0.11  | <11.00 | PASS |
| 11N40  | 5230 | Ant2 | 2.29  | 0.54 | 2.83  | <11.00 | PASS |
| 11N40  | 5270 | Ant1 | 0.02  | 0.54 | 0.56  | <11.00 | PASS |
| 11N40  | 5270 | Ant2 | 2.33  | 0.54 | 2.87  | <11.00 | PASS |
| 11N40  | 5310 | Ant1 | -2.5  | 0.54 | -1.96 | <11.00 | PASS |
| 11N40  | 5310 | Ant2 | -1.45 | 0.54 | -0.91 | <11.00 | PASS |
| 11N40  | 5510 | Ant1 | -2.78 | 0.67 | -2.11 | <11.00 | PASS |
| 11N40  | 5510 | Ant2 | -1.76 | 0.54 | -1.22 | <11.00 | PASS |
| 11N40  | 5550 | Ant1 | 1.18  | 0.67 | 1.85  | <11.00 | PASS |
| 11N40  | 5550 | Ant2 | 2.02  | 0.54 | 2.56  | <11.00 | PASS |
| 11N40  | 5670 | Ant1 | 1.06  | 0.54 | 1.6   | <11.00 | PASS |
| 11N40  | 5670 | Ant2 | 1.53  | 0.54 | 2.07  | <11.00 | PASS |
| 11AC20 | 5180 | Ant1 | 0.66  | 0.26 | 0.92  | <11.00 | PASS |
| 11AC20 | 5180 | Ant2 | 4.16  | 0.26 | 4.42  | <11.00 | PASS |
| 11AC20 | 5220 | Ant1 | 2.83  | 0.26 | 3.09  | <11.00 | PASS |
| 11AC20 | 5220 | Ant2 | 6.03  | 0.26 | 6.29  | <11.00 | PASS |
| 11AC20 | 5240 | Ant1 | 2.93  | 0.26 | 3.19  | <11.00 | PASS |
| 11AC20 | 5240 | Ant2 | 5.65  | 0.26 | 5.91  | <11.00 | PASS |
| 11AC20 | 5260 | Ant1 | 4.32  | 0.33 | 4.65  | <11.00 | PASS |
| 11AC20 | 5260 | Ant2 | 6.5   | 0.26 | 6.76  | <11.00 | PASS |
| 11AC20 | 5300 | Ant1 | 4.13  | 0.33 | 4.46  | <11.00 | PASS |
| 11AC20 | 5300 | Ant2 | 6.17  | 0.33 | 6.5   | <11.00 | PASS |
| 11AC20 | 5320 | Ant1 | 2.2   | 0.26 | 2.46  | <11.00 | PASS |
| 11AC20 | 5320 | Ant2 | 4.68  | 0.26 | 4.94  | <11.00 | PASS |
| 11AC20 | 5500 | Ant1 | 1.8   | 0.26 | 2.06  | <11.00 | PASS |
| 11AC20 | 5500 | Ant2 | 3.15  | 0.26 | 3.41  | <11.00 | PASS |
| 11AC20 | 5580 | Ant1 | 2.11  | 0.26 | 2.37  | <11.00 | PASS |