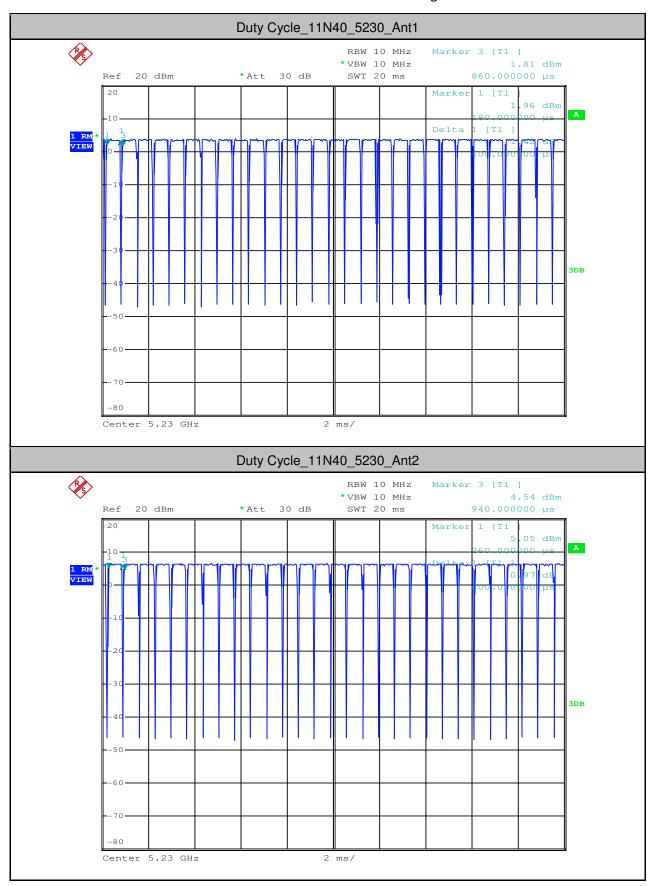

Report No.: SZEM180500465804

Page: 513 of 642

| 11N20  | 5500 | Ant2 | 3.01  | 0.27 | 3.28  | <11.00 | PASS |
|--------|------|------|-------|------|-------|--------|------|
| 11N20  | 5580 | Ant1 | 1.64  | 0.26 | 1.9   | <11.00 | PASS |
| 11N20  | 5580 | Ant2 | 2.41  | 0.33 | 2.74  | <11.00 | PASS |
| 11N20  | 5700 | Ant1 | 1.76  | 0.26 | 2.02  | <11.00 | PASS |
| 11N20  | 5700 | Ant2 | 2.75  | 0.26 | 3.01  | <11.00 | PASS |
| 11N40  | 5190 | Ant1 | -4.82 | 0.54 | -4.28 | <11.00 | PASS |
| 11N40  | 5190 | Ant2 | -0.53 | 0.54 | 0.01  | <11.00 | PASS |
| 11N40  | 5230 | Ant1 | -0.43 | 0.54 | 0.11  | <11.00 | PASS |
| 11N40  | 5230 | Ant2 | 2.29  | 0.54 | 2.83  | <11.00 | PASS |
| 11N40  | 5270 | Ant1 | 0.02  | 0.54 | 0.56  | <11.00 | PASS |
| 11N40  | 5270 | Ant2 | 2.33  | 0.54 | 2.87  | <11.00 | PASS |
| 11N40  | 5310 | Ant1 | -2.5  | 0.54 | -1.96 | <11.00 | PASS |
| 11N40  | 5310 | Ant2 | -1.45 | 0.54 | -0.91 | <11.00 | PASS |
| 11N40  | 5510 | Ant1 | -2.78 | 0.67 | -2.11 | <11.00 | PASS |
| 11N40  | 5510 | Ant2 | -1.76 | 0.54 | -1.22 | <11.00 | PASS |
| 11N40  | 5550 | Ant1 | 1.18  | 0.67 | 1.85  | <11.00 | PASS |
| 11N40  | 5550 | Ant2 | 2.02  | 0.54 | 2.56  | <11.00 | PASS |
| 11N40  | 5670 | Ant1 | 1.06  | 0.54 | 1.6   | <11.00 | PASS |
| 11N40  | 5670 | Ant2 | 1.53  | 0.54 | 2.07  | <11.00 | PASS |
| 11AC20 | 5180 | Ant1 | 0.66  | 0.26 | 0.92  | <11.00 | PASS |
| 11AC20 | 5180 | Ant2 | 4.16  | 0.26 | 4.42  | <11.00 | PASS |
| 11AC20 | 5220 | Ant1 | 2.83  | 0.26 | 3.09  | <11.00 | PASS |
| 11AC20 | 5220 | Ant2 | 6.03  | 0.26 | 6.29  | <11.00 | PASS |
| 11AC20 | 5240 | Ant1 | 2.93  | 0.26 | 3.19  | <11.00 | PASS |
| 11AC20 | 5240 | Ant2 | 5.65  | 0.26 | 5.91  | <11.00 | PASS |
| 11AC20 | 5260 | Ant1 | 4.32  | 0.33 | 4.65  | <11.00 | PASS |
| 11AC20 | 5260 | Ant2 | 6.5   | 0.26 | 6.76  | <11.00 | PASS |
| 11AC20 | 5300 | Ant1 | 4.13  | 0.33 | 4.46  | <11.00 | PASS |
| 11AC20 | 5300 | Ant2 | 6.17  | 0.33 | 6.5   | <11.00 | PASS |
| 11AC20 | 5320 | Ant1 | 2.2   | 0.26 | 2.46  | <11.00 | PASS |
| 11AC20 | 5320 | Ant2 | 4.68  | 0.26 | 4.94  | <11.00 | PASS |
| 11AC20 | 5500 | Ant1 | 1.8   | 0.26 | 2.06  | <11.00 | PASS |
| 11AC20 | 5500 | Ant2 | 3.15  | 0.26 | 3.41  | <11.00 | PASS |
| 11AC20 | 5580 | Ant1 | 2.11  | 0.26 | 2.37  | <11.00 | PASS |