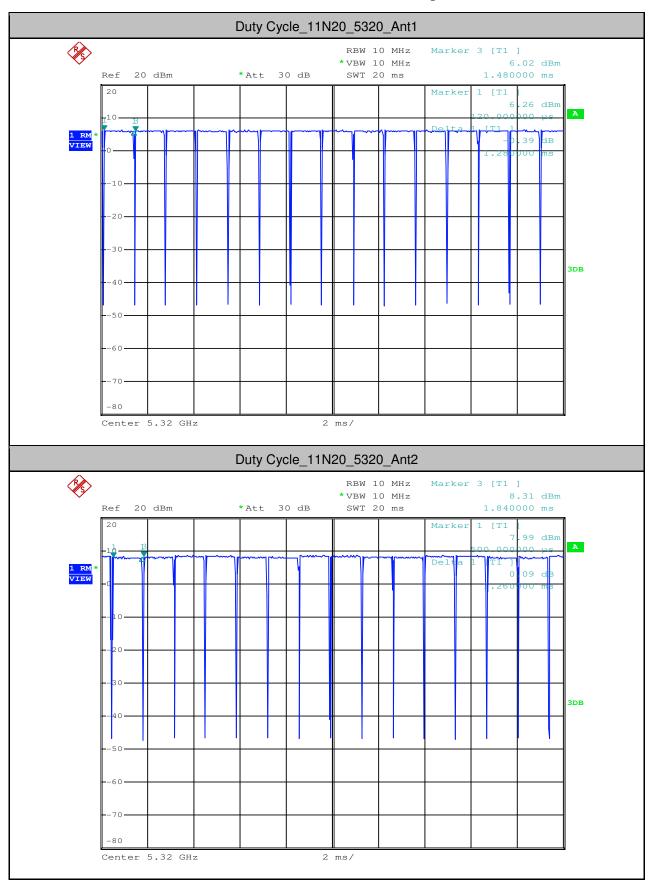

#### 4. Maximum Power Spectral Density

| Test<br>Mode | Test<br>Channel | Ant  | Level<br>[dBm/MHz] | 10log(1/x) Factor<br>[dB] | PSD<br>[dBm/MHz] | Limit<br>[dBm/MHz] | Verdict |
|--------------|-----------------|------|--------------------|---------------------------|------------------|--------------------|---------|
| 11A          | 5180            | Ant1 | 1.04               | 0.25                      | 1.29             | <11.00             | PASS    |
| 11A          | 5180            | Ant2 | 4.55               | 0.25                      | 4.8              | <11.00             | PASS    |
| 11A          | 5220            | Ant1 | 2.9                | 0.25                      | 3.15             | <11.00             | PASS    |
| 11A          | 5220            | Ant2 | 6                  | 0.25                      | 6.25             | <11.00             | PASS    |
| 11A          | 5240            | Ant1 | 2.91               | 0.25                      | 3.16             | <11.00             | PASS    |
| 11A          | 5240            | Ant2 | 5.71               | 0.25                      | 5.96             | <11.00             | PASS    |
| 11A          | 5260            | Ant1 | 4.41               | 0.25                      | 4.66             | <11.00             | PASS    |
| 11A          | 5260            | Ant2 | 6.93               | 0.25                      | 7.18             | <11.00             | PASS    |
| 11A          | 5300            | Ant1 | 4.24               | 0.25                      | 4.49             | <11.00             | PASS    |
| 11A          | 5300            | Ant2 | 6.19               | 0.25                      | 6.44             | <11.00             | PASS    |
| 11A          | 5320            | Ant1 | 2.09               | 0.25                      | 2.34             | <11.00             | PASS    |
| 11A          | 5320            | Ant2 | 4.65               | 0.25                      | 4.9              | <11.00             | PASS    |
| 11A          | 5500            | Ant1 | 2.11               | 0.25                      | 2.36             | <11.00             | PASS    |
| 11A          | 5500            | Ant2 | 3.43               | 0.25                      | 3.68             | <11.00             | PASS    |
| 11A          | 5580            | Ant1 | 2.26               | 0.25                      | 2.51             | <11.00             | PASS    |
| 11A          | 5580            | Ant2 | 3.11               | 0.25                      | 3.36             | <11.00             | PASS    |
| 11A          | 5700            | Ant1 | 2.33               | 0.25                      | 2.58             | <11.00             | PASS    |
| 11A          | 5700            | Ant2 | 3.32               | 0.25                      | 3.57             | <11.00             | PASS    |
| 11N20        | 5180            | Ant1 | 0.71               | 0.26                      | 0.97             | <11.00             | PASS    |
| 11N20        | 5180            | Ant2 | 4.35               | 0.26                      | 4.61             | <11.00             | PASS    |
| 11N20        | 5220            | Ant1 | 2.74               | 0.27                      | 3.01             | <11.00             | PASS    |
| 11N20        | 5220            | Ant2 | 5.81               | 0.27                      | 6.08             | <11.00             | PASS    |
| 11N20        | 5240            | Ant1 | 3.02               | 0.26                      | 3.28             | <11.00             | PASS    |
| 11N20        | 5240            | Ant2 | 5.46               | 0.26                      | 5.72             | <11.00             | PASS    |
| 11N20        | 5260            | Ant1 | 4.09               | 0.26                      | 4.35             | <11.00             | PASS    |
| 11N20        | 5260            | Ant2 | 6.52               | 0.26                      | 6.78             | <11.00             | PASS    |
| 11N20        | 5300            | Ant1 | 3.91               | 0.27                      | 4.18             | <11.00             | PASS    |
| 11N20        | 5300            | Ant2 | 6.07               | 0.26                      | 6.33             | <11.00             | PASS    |
| 11N20        | 5320            | Ant1 | 2.01               | 0.26                      | 2.27             | <11.00             | PASS    |
| 11N20        | 5320            | Ant2 | 4.48               | 0.27                      | 4.75             | <11.00             | PASS    |
| 11N20        | 5500            | Ant1 | 1.6                | 0.27                      | 1.87             | <11.00             | PASS    |