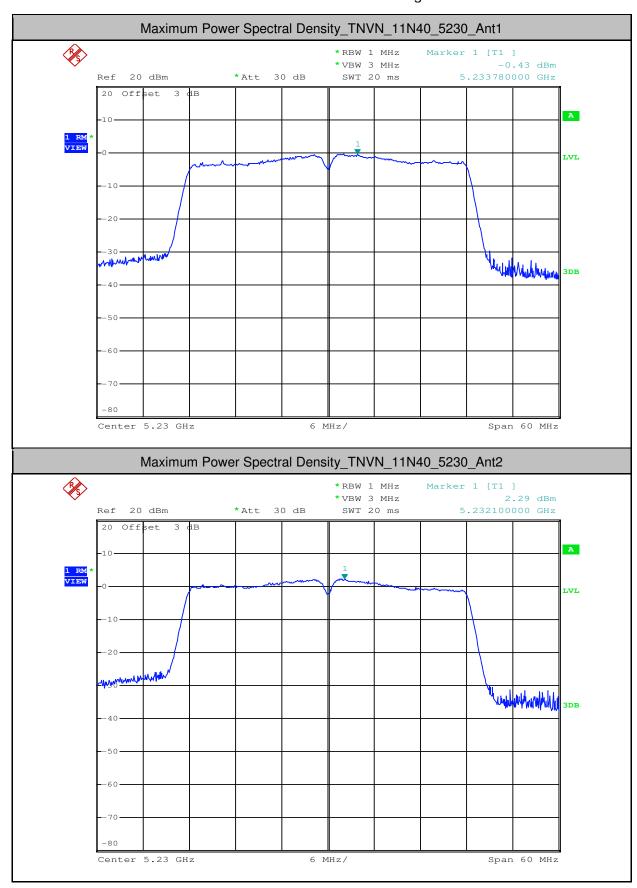

Report No.: SZEM180500465804

Page: 513 of 642

| 11N20  | 5500 | Ant2 | 3.01  | 0.27 | 3.28  | <11.00 | PASS |
|--------|------|------|-------|------|-------|--------|------|
| 11N20  | 5580 | Ant1 | 1.64  | 0.26 | 1.9   | <11.00 | PASS |
| 11N20  | 5580 | Ant2 | 2.41  | 0.33 | 2.74  | <11.00 | PASS |
| 11N20  | 5700 | Ant1 | 1.76  | 0.26 | 2.02  | <11.00 | PASS |
| 11N20  | 5700 | Ant2 | 2.75  | 0.26 | 3.01  | <11.00 | PASS |
| 11N40  | 5190 | Ant1 | -4.82 | 0.54 | -4.28 | <11.00 | PASS |
| 11N40  | 5190 | Ant2 | -0.53 | 0.54 | 0.01  | <11.00 | PASS |
| 11N40  | 5230 | Ant1 | -0.43 | 0.54 | 0.11  | <11.00 | PASS |
| 11N40  | 5230 | Ant2 | 2.29  | 0.54 | 2.83  | <11.00 | PASS |
| 11N40  | 5270 | Ant1 | 0.02  | 0.54 | 0.56  | <11.00 | PASS |
| 11N40  | 5270 | Ant2 | 2.33  | 0.54 | 2.87  | <11.00 | PASS |
| 11N40  | 5310 | Ant1 | -2.5  | 0.54 | -1.96 | <11.00 | PASS |
| 11N40  | 5310 | Ant2 | -1.45 | 0.54 | -0.91 | <11.00 | PASS |
| 11N40  | 5510 | Ant1 | -2.78 | 0.67 | -2.11 | <11.00 | PASS |
| 11N40  | 5510 | Ant2 | -1.76 | 0.54 | -1.22 | <11.00 | PASS |
| 11N40  | 5550 | Ant1 | 1.18  | 0.67 | 1.85  | <11.00 | PASS |
| 11N40  | 5550 | Ant2 | 2.02  | 0.54 | 2.56  | <11.00 | PASS |
| 11N40  | 5670 | Ant1 | 1.06  | 0.54 | 1.6   | <11.00 | PASS |
| 11N40  | 5670 | Ant2 | 1.53  | 0.54 | 2.07  | <11.00 | PASS |
| 11AC20 | 5180 | Ant1 | 0.66  | 0.26 | 0.92  | <11.00 | PASS |
| 11AC20 | 5180 | Ant2 | 4.16  | 0.26 | 4.42  | <11.00 | PASS |
| 11AC20 | 5220 | Ant1 | 2.83  | 0.26 | 3.09  | <11.00 | PASS |
| 11AC20 | 5220 | Ant2 | 6.03  | 0.26 | 6.29  | <11.00 | PASS |
| 11AC20 | 5240 | Ant1 | 2.93  | 0.26 | 3.19  | <11.00 | PASS |
| 11AC20 | 5240 | Ant2 | 5.65  | 0.26 | 5.91  | <11.00 | PASS |
| 11AC20 | 5260 | Ant1 | 4.32  | 0.33 | 4.65  | <11.00 | PASS |
| 11AC20 | 5260 | Ant2 | 6.5   | 0.26 | 6.76  | <11.00 | PASS |
| 11AC20 | 5300 | Ant1 | 4.13  | 0.33 | 4.46  | <11.00 | PASS |
| 11AC20 | 5300 | Ant2 | 6.17  | 0.33 | 6.5   | <11.00 | PASS |
| 11AC20 | 5320 | Ant1 | 2.2   | 0.26 | 2.46  | <11.00 | PASS |
| 11AC20 | 5320 | Ant2 | 4.68  | 0.26 | 4.94  | <11.00 | PASS |
| 11AC20 | 5500 | Ant1 | 1.8   | 0.26 | 2.06  | <11.00 | PASS |
| 11AC20 | 5500 | Ant2 | 3.15  | 0.26 | 3.41  | <11.00 | PASS |
| 11AC20 | 5580 | Ant1 | 2.11  | 0.26 | 2.37  | <11.00 | PASS |