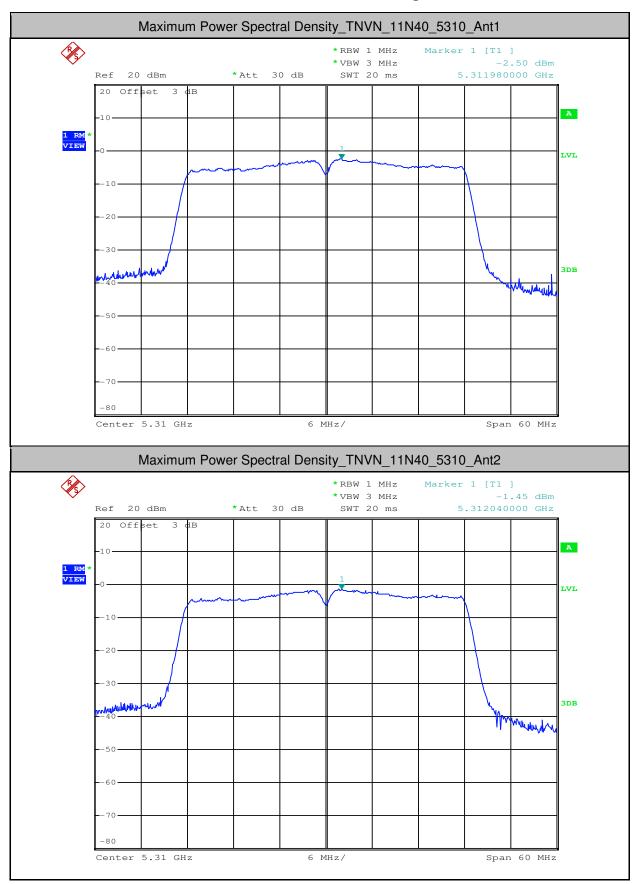

Report No.: SZEM180500465804

Page: 513 of 642

| 11N20  | 5500 | Ant2 | 3.01  | 0.27 | 3.28  | <11.00 | PASS |
|--------|------|------|-------|------|-------|--------|------|
| 11N20  | 5580 | Ant1 | 1.64  | 0.26 | 1.9   | <11.00 | PASS |
| 11N20  | 5580 | Ant2 | 2.41  | 0.33 | 2.74  | <11.00 | PASS |
| 11N20  | 5700 | Ant1 | 1.76  | 0.26 | 2.02  | <11.00 | PASS |
| 11N20  | 5700 | Ant2 | 2.75  | 0.26 | 3.01  | <11.00 | PASS |
| 11N40  | 5190 | Ant1 | -4.82 | 0.54 | -4.28 | <11.00 | PASS |
| 11N40  | 5190 | Ant2 | -0.53 | 0.54 | 0.01  | <11.00 | PASS |
| 11N40  | 5230 | Ant1 | -0.43 | 0.54 | 0.11  | <11.00 | PASS |
| 11N40  | 5230 | Ant2 | 2.29  | 0.54 | 2.83  | <11.00 | PASS |
| 11N40  | 5270 | Ant1 | 0.02  | 0.54 | 0.56  | <11.00 | PASS |
| 11N40  | 5270 | Ant2 | 2.33  | 0.54 | 2.87  | <11.00 | PASS |
| 11N40  | 5310 | Ant1 | -2.5  | 0.54 | -1.96 | <11.00 | PASS |
| 11N40  | 5310 | Ant2 | -1.45 | 0.54 | -0.91 | <11.00 | PASS |
| 11N40  | 5510 | Ant1 | -2.78 | 0.67 | -2.11 | <11.00 | PASS |
| 11N40  | 5510 | Ant2 | -1.76 | 0.54 | -1.22 | <11.00 | PASS |
| 11N40  | 5550 | Ant1 | 1.18  | 0.67 | 1.85  | <11.00 | PASS |
| 11N40  | 5550 | Ant2 | 2.02  | 0.54 | 2.56  | <11.00 | PASS |
| 11N40  | 5670 | Ant1 | 1.06  | 0.54 | 1.6   | <11.00 | PASS |
| 11N40  | 5670 | Ant2 | 1.53  | 0.54 | 2.07  | <11.00 | PASS |
| 11AC20 | 5180 | Ant1 | 0.66  | 0.26 | 0.92  | <11.00 | PASS |
| 11AC20 | 5180 | Ant2 | 4.16  | 0.26 | 4.42  | <11.00 | PASS |
| 11AC20 | 5220 | Ant1 | 2.83  | 0.26 | 3.09  | <11.00 | PASS |
| 11AC20 | 5220 | Ant2 | 6.03  | 0.26 | 6.29  | <11.00 | PASS |
| 11AC20 | 5240 | Ant1 | 2.93  | 0.26 | 3.19  | <11.00 | PASS |
| 11AC20 | 5240 | Ant2 | 5.65  | 0.26 | 5.91  | <11.00 | PASS |
| 11AC20 | 5260 | Ant1 | 4.32  | 0.33 | 4.65  | <11.00 | PASS |
| 11AC20 | 5260 | Ant2 | 6.5   | 0.26 | 6.76  | <11.00 | PASS |
| 11AC20 | 5300 | Ant1 | 4.13  | 0.33 | 4.46  | <11.00 | PASS |
| 11AC20 | 5300 | Ant2 | 6.17  | 0.33 | 6.5   | <11.00 | PASS |
| 11AC20 | 5320 | Ant1 | 2.2   | 0.26 | 2.46  | <11.00 | PASS |
| 11AC20 | 5320 | Ant2 | 4.68  | 0.26 | 4.94  | <11.00 | PASS |
| 11AC20 | 5500 | Ant1 | 1.8   | 0.26 | 2.06  | <11.00 | PASS |
| 11AC20 | 5500 | Ant2 | 3.15  | 0.26 | 3.41  | <11.00 | PASS |
| 11AC20 | 5580 | Ant1 | 2.11  | 0.26 | 2.37  | <11.00 | PASS |