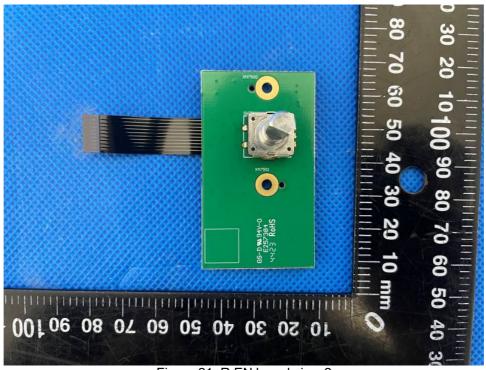

Figure 22. Remote control view

Page 12 of 20

Product: 9.2-channel 8K High-Performance AV Receiver

Type Designation: MA9100HP

Figure 23. Transformer T900 view 1

Figure 24. Transformer T900 view 2

Page 13 of 20