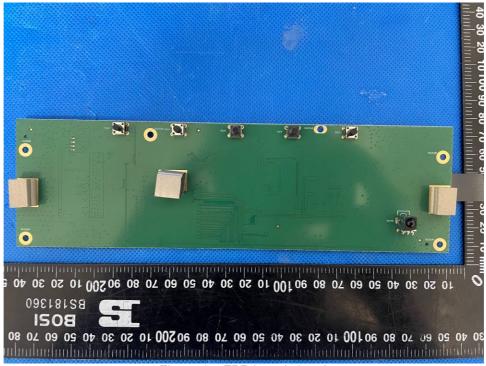

Product: 9.2-channel 8K High-Performance AV Receiver

Figure 15. MUC board view 2

Figure 16. FPP board view 1

Page 9 of 20

Product: 9.2-channel 8K High-Performance AV Receiver

Figure 17. FPP board view 2

90 80 70 60 50 40 30 20 10100 90 80 70 60 50 40 30 20 10 mm