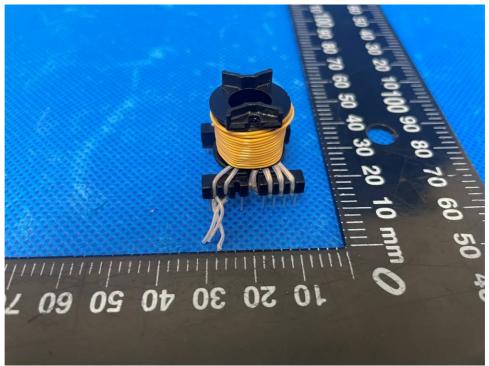

: MA9100HP



Figure 29. Transformer T901 view 2



Figure 30. Transformer T901 view 3

## **Photo Documentation**

Page 16 of 20

<u>Product:</u> 9.2-channel 8K High-Performance AV Receiver

Type Designation: MA9100HP



Figure 31. Transformer T901 view 4



Figure 32. Transformer T901 view 5

Page 17 of 20

Product: 9.2-channel 8K High-Performance AV Receiver

Type Designation: MA9100HP



Figure 33. Transformer T901 view 6



Figure 34. Transformer T901 view 7

# **Photo Documentation**

Page 18 of 20

<u>Product:</u> 9.2-channel 8K High-Performance AV Receiver

Type Designation: MA9100HP



Figure 35. Transformer T901 view 8



Figure 36. Transformer T901 view 9

# **Photo Documentation**

Page 19 of 20

Product: 9.2-channel 8K High-Performance AV Receiver

Type Designation: MA9100HP



Figure 37. Transformer T901 view 10



Figure 38. Transformer T901 view 11

# **Photo Documentation**

Page 20 of 20

<u>Product:</u> 9.2-channel 8K High-Performance AV Receiver



Figure 39. Transformer T901 view 12