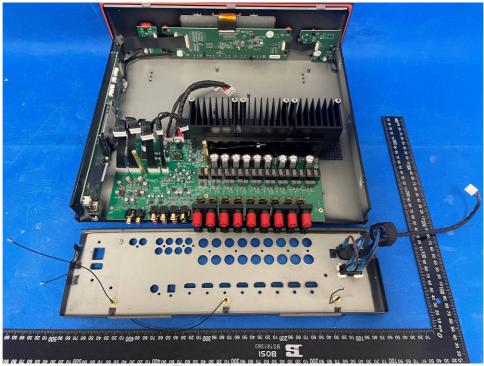

# **Photo Documentation**

Page 2 of 20

<u>Product:</u> 9.2-channel 8K High-Performance AV Receiver

Figure 3. Internal view 3

Figure 4. Internal view 4