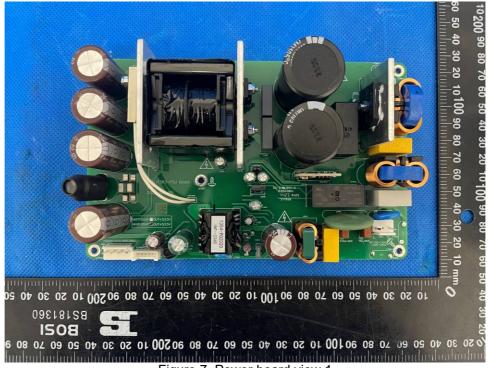

Figure 7. Power board view 1 60 50 8 မ 70 6 50 40 30 90 8 70 20 60 6 50 90 80 70 acouse BEBB 60 50 03 04 05 02 01 002 0e 08 07 0a 02 04 06 02 01 001 0e 08 07 0a 0a 04 06 02 01 40 30 BS181360 1508 0 50 30 40 20 60 70 80 90 100 10 20 30 40 50 60 70 80 90 200 10 20 30 40 50 60 70 80