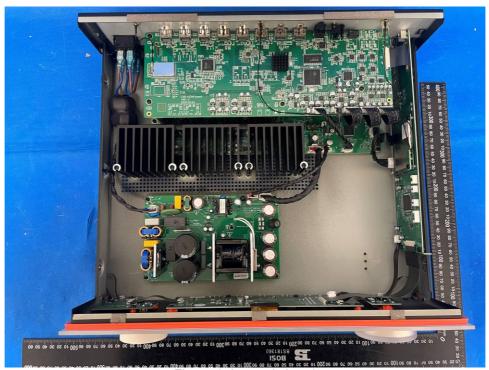

# **Photo Documentation**

Page 1 of 20

Product: 9.2-channel 8K High-Performance AV Receiver

Figure 1. Internal view 1

Figure 2. Internal view 2