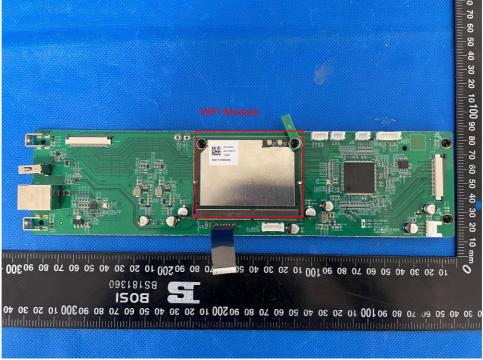

Figure 8. Power board view 2

Page 5 of 20

Product: 9.2-channel 8K High-Performance AV Receiver

Figure 9. HDMI board view 1

Figure 10. HDMI board view 2

Page 6 of 20

Product: 9.2-channel 8K High-Performance AV Receiver