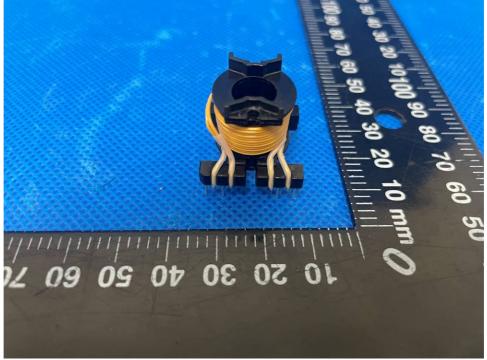

# **Photo Documentation**

Page 15 of 20

Product: 9.2-channel 8K High-Performance AV Receiver

Type Designation: MA9100HP

Figure 29. Transformer T901 view 2

Figure 30. Transformer T901 view 3