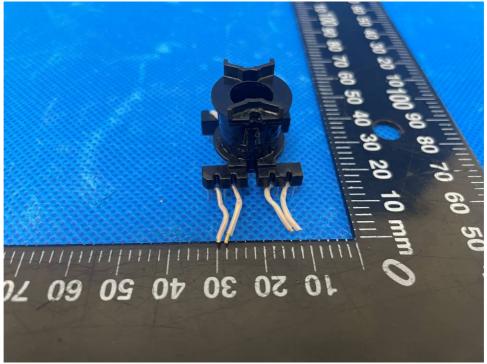

## **Photo Documentation**

Page 16 of 20

<u>Product:</u> 9.2-channel 8K High-Performance AV Receiver

Type Designation: MA9100HP

Figure 31. Transformer T901 view 4

Figure 32. Transformer T901 view 5

Page 17 of 20