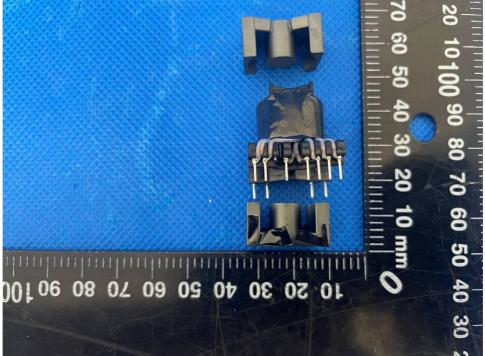

Product: 9.2-channel 8K High-Performance AV Receiver

Figure 26. Transformer T900 view 4

Page 14 of 20

Product: 9.2-channel 8K High-Performance AV Receiver

Type Designation: MA9100HP

Figure 27. Transformer T900 view 5