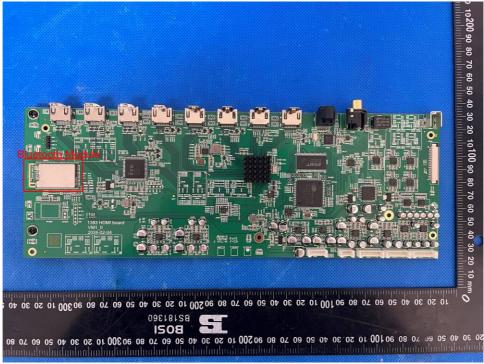

Figure 8. Power board view 2

Page 5 of 20

Product: 9.2-channel 8K High-Performance AV Receiver

Figure 9. HDMI board view 1

Figure 10. HDMI board view 2

Page 6 of 20

Product: 9.2-channel 8K High-Performance AV Receiver