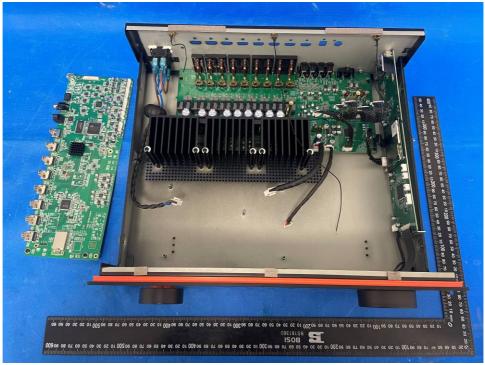

# **Photo Documentation**

Page 1 of 20

Product: 9.2-channel 8K High-Performance AV Receiver

Figure 1. Internal view 1

Figure 2. Internal view 2