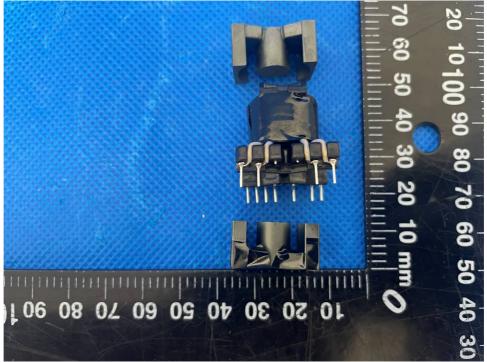

Figure 22. Remote control view

Page 12 of 20

Product: 9.2-channel 8K High-Performance AV Receiver

Type Designation: MA9100HP

Figure 23. Transformer T900 view 1

Figure 24. Transformer T900 view 2

Page 13 of 20