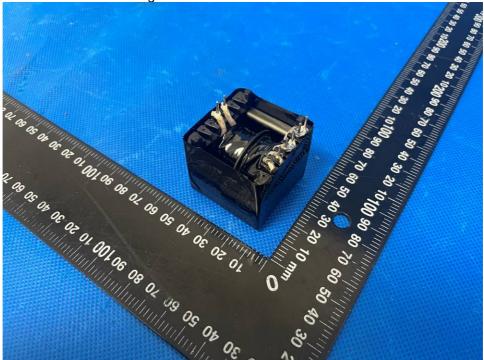

Product: 9.2-channel 8K High-Performance AV Receiver

Figure 26. Transformer T900 view 4

Page 14 of 20

Product: 9.2-channel 8K High-Performance AV Receiver

Type Designation: MA9100HP

Figure 27. Transformer T900 view 5