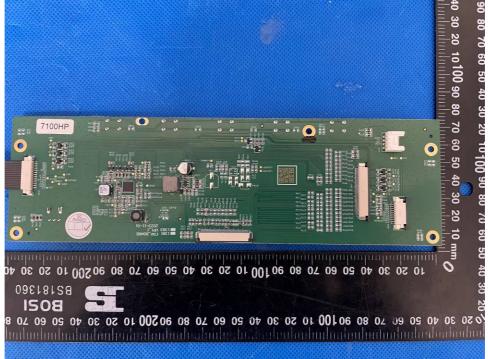

Product: 9.2-channel 8K High-Performance AV Receiver

Figure 15. MUC board view 2

Figure 16. FPP board view 1

Page 9 of 20

Product: 9.2-channel 8K High-Performance AV Receiver

Figure 17. FPP board view 2

90 80 70 60 50 40 30 20 10100 90 80 70 60 50 40 30 20 10 mm