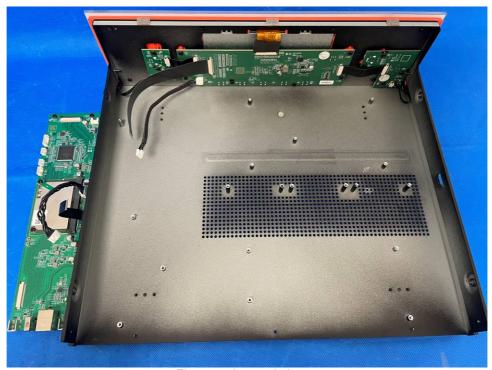

# **Photo Documentation**

Page 1 of 20

Product: 9.2-channel 8K High-Performance AV Receiver

Figure 1. Internal view 1

Figure 2. Internal view 2