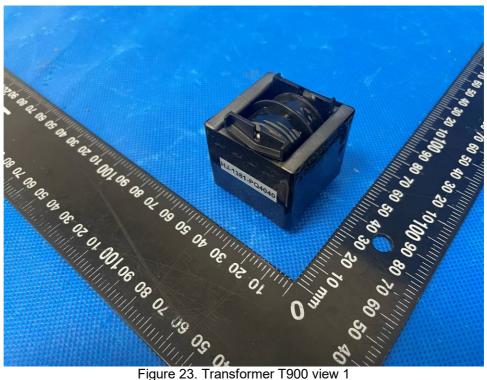

Figure 22. Remote control view

Page 12 of 20

Product: 9.2-channel 8K High-Performance AV Receiver

Type Designation: MA9100HP

Figure 23. Transformer T900 view 1

Figure 24. Transformer T900 view 2

Page 13 of 20