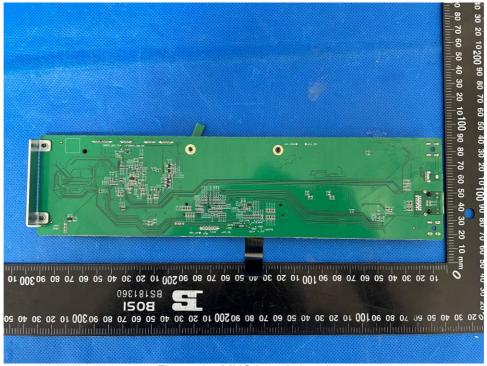

Figure 8. Power board view 2

Page 5 of 20

Product: 9.2-channel 8K High-Performance AV Receiver

Figure 9. HDMI board view 1

Figure 10. HDMI board view 2

Page 6 of 20

Product: 9.2-channel 8K High-Performance AV Receiver