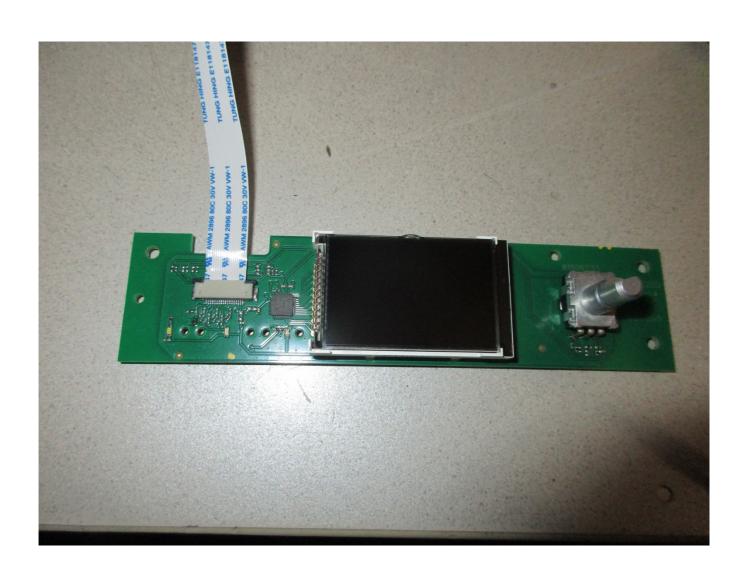

Department: FG

Test report reference: INE-AT/FG-18/179

Page: 6 of 14

Date: 16.11.2018

Description: Internal view #3

**Division:** Industry & Energy

Department: FG

Test report reference: INE-AT/FG-18/179

Page: 7 of 14

Date: 16.11.2018

Description: Internal view #4

**Division:** Industry & Energy

Department: FG

Test report reference: INE-AT/FG-18/179

Page: 8 of 14

Date: 16.11.2018