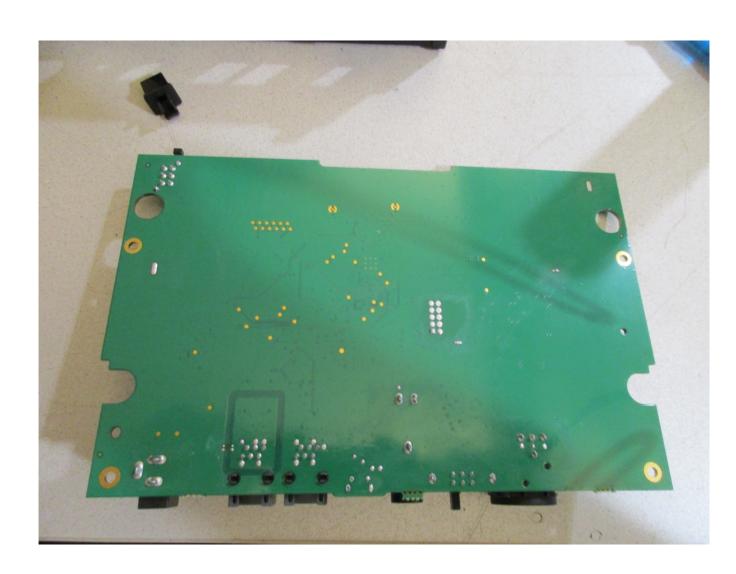

Page: 7 of 14

Date: 16.11.2018

Description: Internal view #4

**Division:** Industry & Energy

Department: FG

Test report reference: INE-AT/FG-18/179

Page: 8 of 14

Date: 16.11.2018