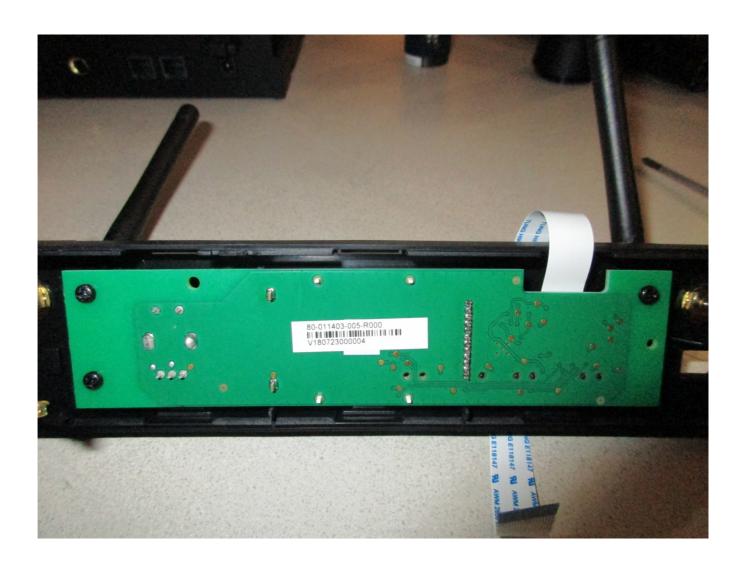

Description: Internal view #1

**Division:** Industry & Energy

Department: FG

Test report reference: INE-AT/FG-18/179

Page: 5 of 14

Date: 16.11.2018

Description: Internal view #2

**Division:** Industry & Energy

Department: FG

Test report reference: INE-AT/FG-18/179

Page: 6 of 14

Date: 16.11.2018

Description: Internal view #3

**Division:** Industry & Energy

Department: FG

Test report reference: INE-AT/FG-18/179