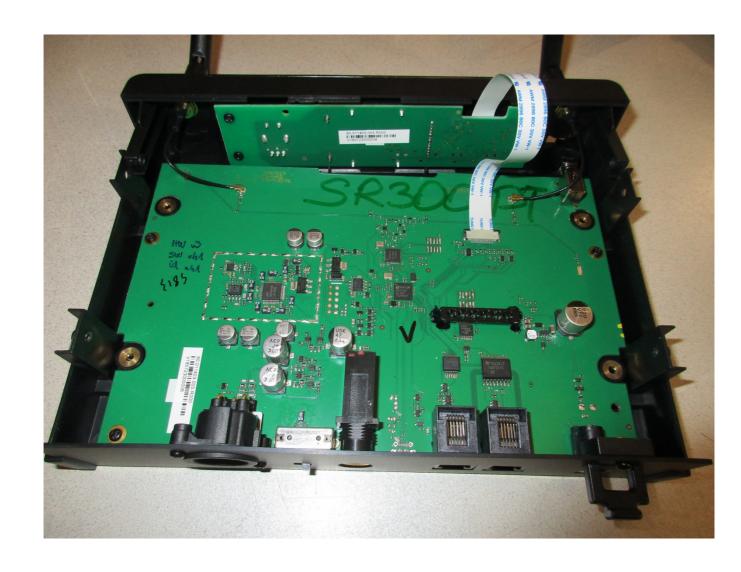

Description: Internal view #1

**Division:** Industry & Energy

Department: FG

Test report reference: INE-AT/FG-18/179

Page: 5 of 14

Date: 16.11.2018

Description: Internal view #2

**Division:** Industry & Energy