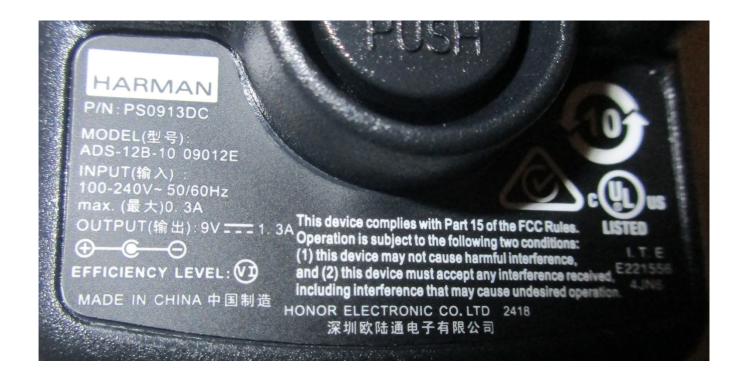

Description: Power supply view #1

**Division:** Industry & Energy

Department: FG

Test report reference: INE-AT/FG-18/179

Page: 9 of 14

Date: 16.11.2018

Description: Power supply view #2

**Division:** Industry & Energy

Department: FG

Test report reference: INE-AT/FG-18/179

Page: 10 of 14

Date: 16.11.2018