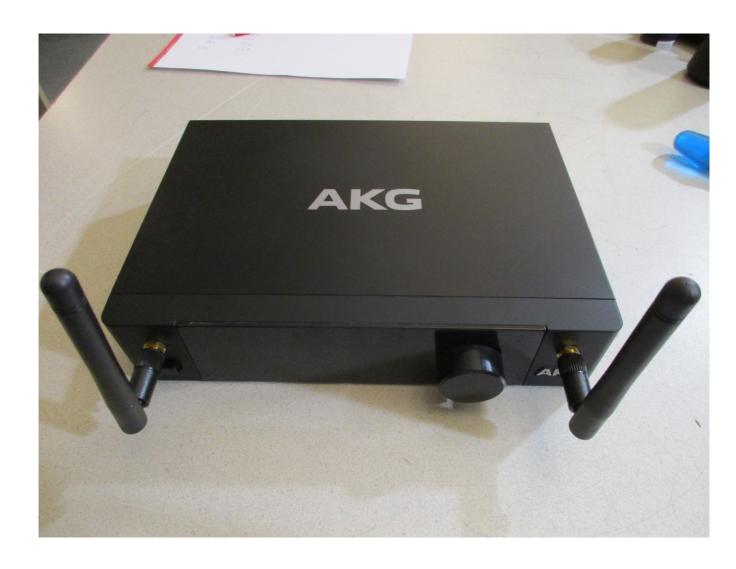

Description: External view #1

**Division:** Industry & Energy

Department: FG

Test report reference: INE-AT/FG-18/179

Page: 1 of 14

Date: 16.11.2018

Description: External view #2

**Division:** Industry & Energy