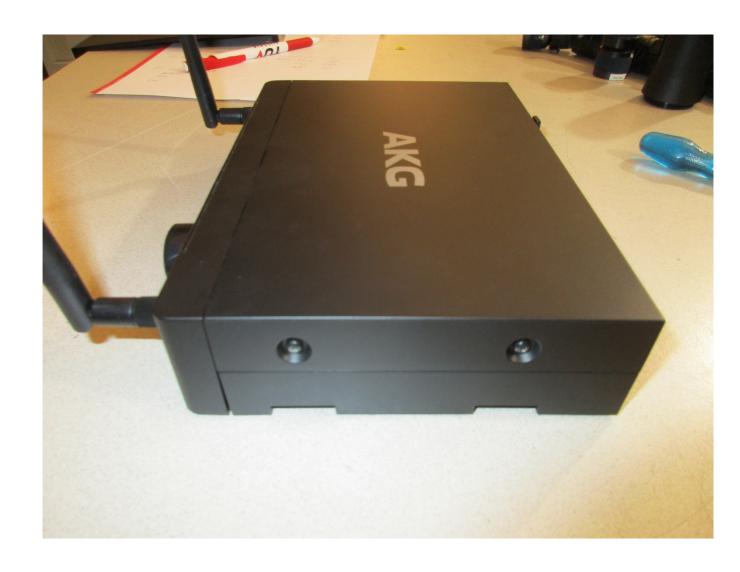

Description: External view #1

**Division:** Industry & Energy

Department: FG

Test report reference: INE-AT/FG-18/179

Page: 1 of 14

Date: 16.11.2018

Description: External view #2

**Division:** Industry & Energy

Department: FG

Test report reference: INE-AT/FG-18/179

Page: 2 of 14

Date: 16.11.2018

Description: External view #3

**Division:** Industry & Energy

Department: FG

Test report reference: INE-AT/FG-18/179