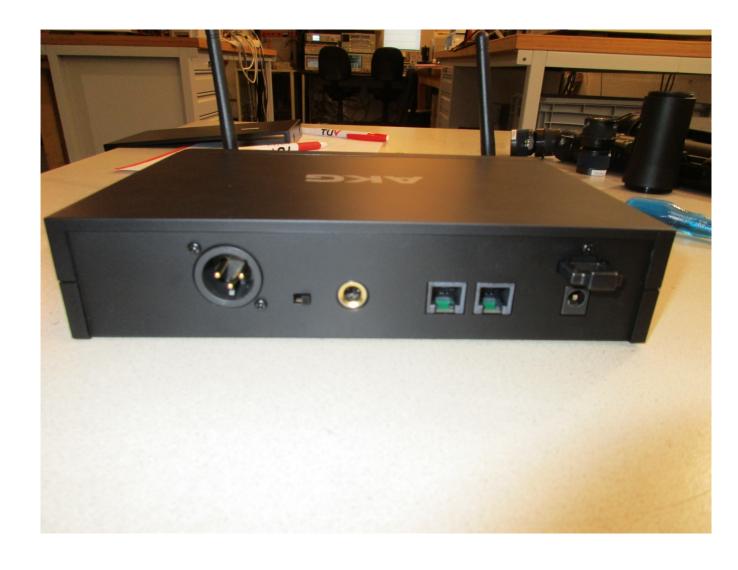

Department: FG

Test report reference: INE-AT/FG-18/179

Page: 2 of 14

Date: 16.11.2018

Description: External view #3

**Division:** Industry & Energy

Department: FG

Test report reference: INE-AT/FG-18/179

Page: 3 of 14

Date: 16.11.2018

Description: External view #4

**Division:** Industry & Energy

Department: FG

Test report reference: INE-AT/FG-18/179

Page: 4 of 14

Date: 16.11.2018