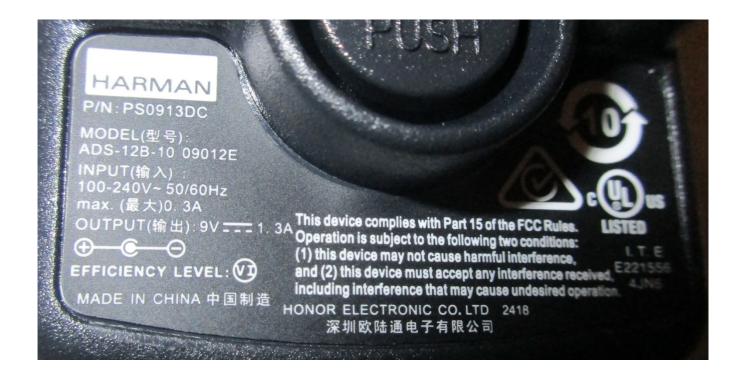

Department: FG

Test report reference: INE-AT/FG-18/173

Page: 11 of 16

Date: 16.11.2018

Description: Power supply view #2

**Division:** Industry & Energy

Department: FG

Test report reference: INE-AT/FG-18/173

Page: 12 of 16

Date: 16.11.2018