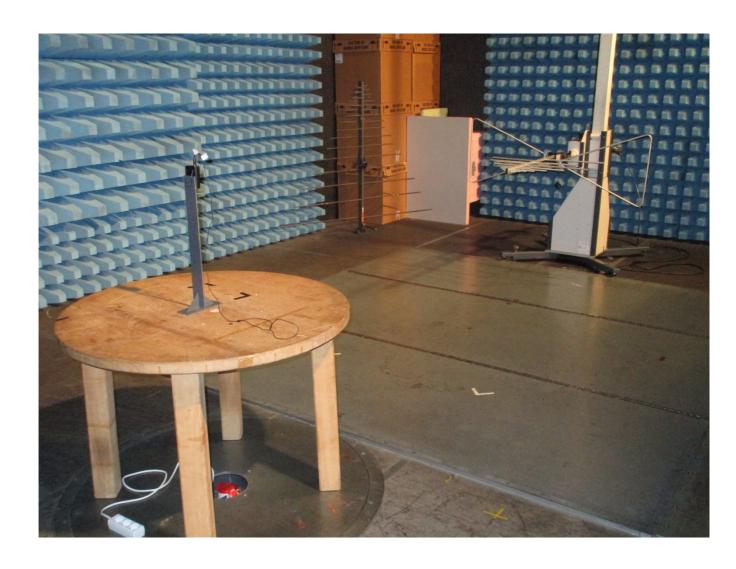

## Appendix 2 Photodocumentation

Description: Test setup 30 MHz - 1 GHz

**Division:** Industry & Energy

Department: FG

Test report reference: INE-AT/FG-18/178

Page: 9 of 10

Date: 16.11.2018

checked by: \_\_\_\_\_