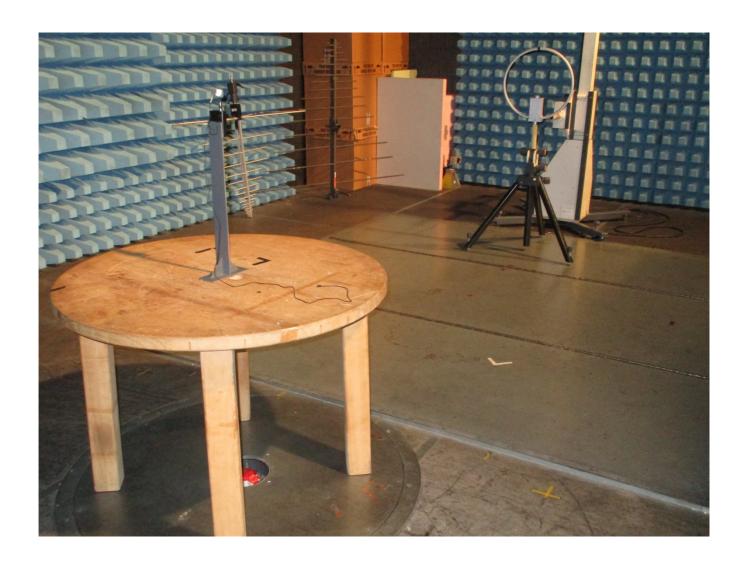

## Appendix 2 Photodocumentation

Description: Test setup up to 30 MHz

**Division:** Industry & Energy

Department: FG

Test report reference: INE-AT/FG-18/178

Page: 8 of 10

Date: 16.11.2018

checked by: \_\_\_\_\_