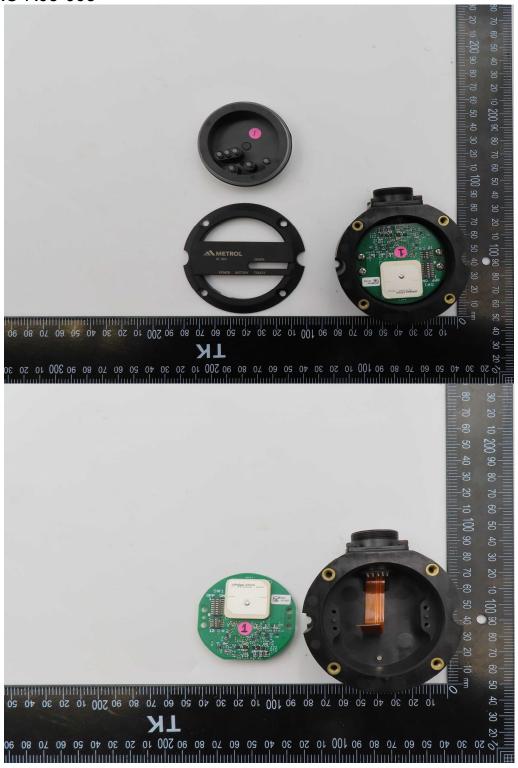

SGS Taiwan Ltd.

No.134,Wu Kung Road, New Taipei Industrial Park, Wuku District, New Taipei City, Taiwan/新北市五股區新北產業園區五工路 134 號 f (886-2) 2298-0488

Page: 3 of 4

Unless otherwise stated the results shown in this test report refer only to the sample(s) tested and such sample(s) are retained for 90 days only.