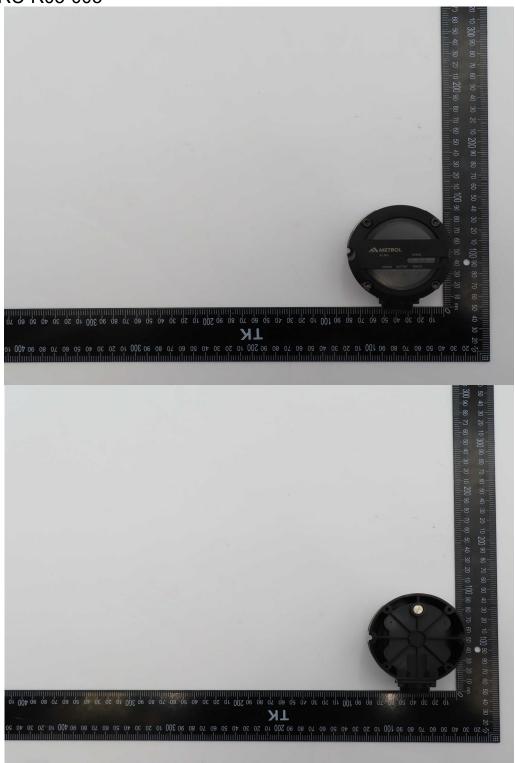

SGS Taiwan Ltd.

No.134,Wu Kung Road, New Taipei Industrial Park, Wuku District, New Taipei City, Taiwan/新北市五股區新北產業園區五工路 134 號

Report No.: TERF2211002167ER-P

Page: 4 of 4

Unless otherwise stated the results shown in this test report refer only to the sample(s) tested and such sample(s) are retained for 90 days only. 除非早有论时,此報生结里僅對測試之樣是負責,同時此樣是僅早留的子。木報生去經太公司惠而許可,不可製公詢則。