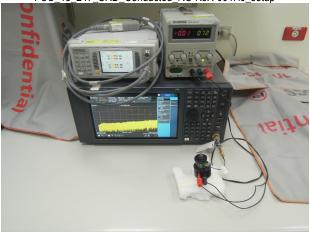

SGS Taiwan Ltd.

No.134,Wu Kung Road, New Taipei Industrial Park, Wuku District, New Taipei City, Taiwan/新北市五股區新北產業園區五工路 134 號 f (886-2) 2298-0488

Page: 2 of 2

FCC 15 247 SRD System RC-K3X-001HJ Setup

FCC\_15\_247\_SRD\_System\_RC-K3X-001HJ\_Setup