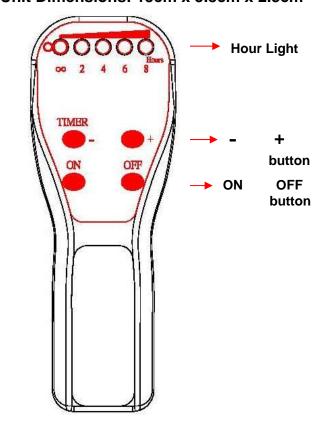

### **General Information:**

The IC315ÔV is a 4 buttons portable wireless transmitter using for control the air filter machine. It is design to have the function  $UPABAU\emptyset\emptyset$ , timing control, pre-programmed with  $\infty$ , 2, 4, 6, 8 hours. It is design for making user operate the machine freely in the shop.

### **Operation:**

•

- 1. The IC315ÔV is design with UÞÆÂUØØ,
  User can choose the ~`} &æ¶} as
  personal request.
- The IC315ÔV is programmed with ∞,2, 4, 6, 8
  hours for operation the machine. User can
  choose the hours for personal need.
- 3. ÁÜ^æåÁs@āÁ;æ}\*æþÁsæb^~"||^Áà^-{|^Ái]^\ææā}\*È

Transmission Frequency: 315MHZ
Unit Dimensions: 15cm x 5.8cm x 2.3cm