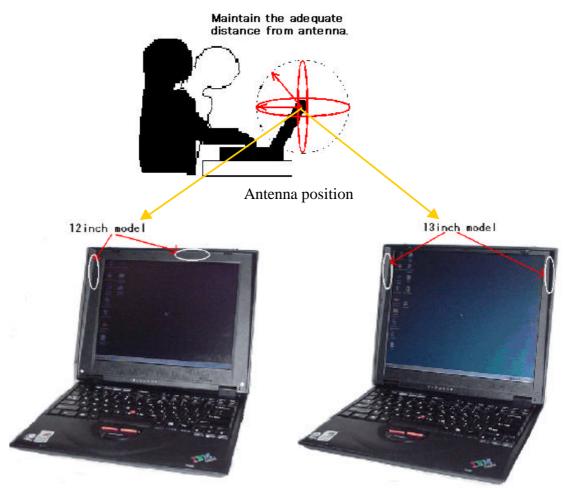

## **IMPORTANT NOTE**

To comply with FCC RF exposure compliance requirements, a separation distance of at least 20 cm (8 inches) must be maintained between the antenna of this device and all persons.

FCC Certification of this device prohibits the use of any other Radio Frequency wireless device in conjunction with your ThinkPad i Series notebook wireless LAN. Do not use any wireless PCMCIA card in your ThinkPad i Series notebook while operating the internal wireless LAN function. Furthermore, any tampering of the internal antenna will void the FCC Certification and your warranty.