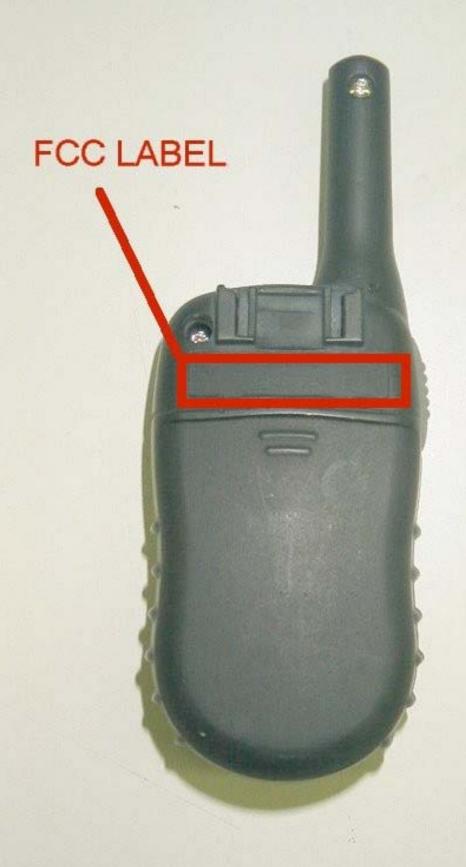

## ID Label/Location Info

## 1) Equipment Identification Label

The FCC Label complies with the section 2.925(d) of the FCC Rules and will be permanently affixed to the equipment.

1) Rating label: 32 mm (W)  $\times$  7.2 mm (H)

1) STATEMENT label: 28 mm (W) x 20 mm (H)