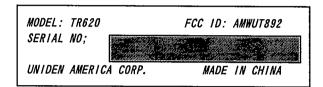

## 1) Equipment Identification Label

The FCC Label complies with the section 2.925(d) of the FCC Rules and will be permanently affixed to the equipment.

1) Rating label: 32 mm (W)  $\times$  7.2 mm (H)

1) STATEMENT label: 28 mm (W) x 20 mm (H)