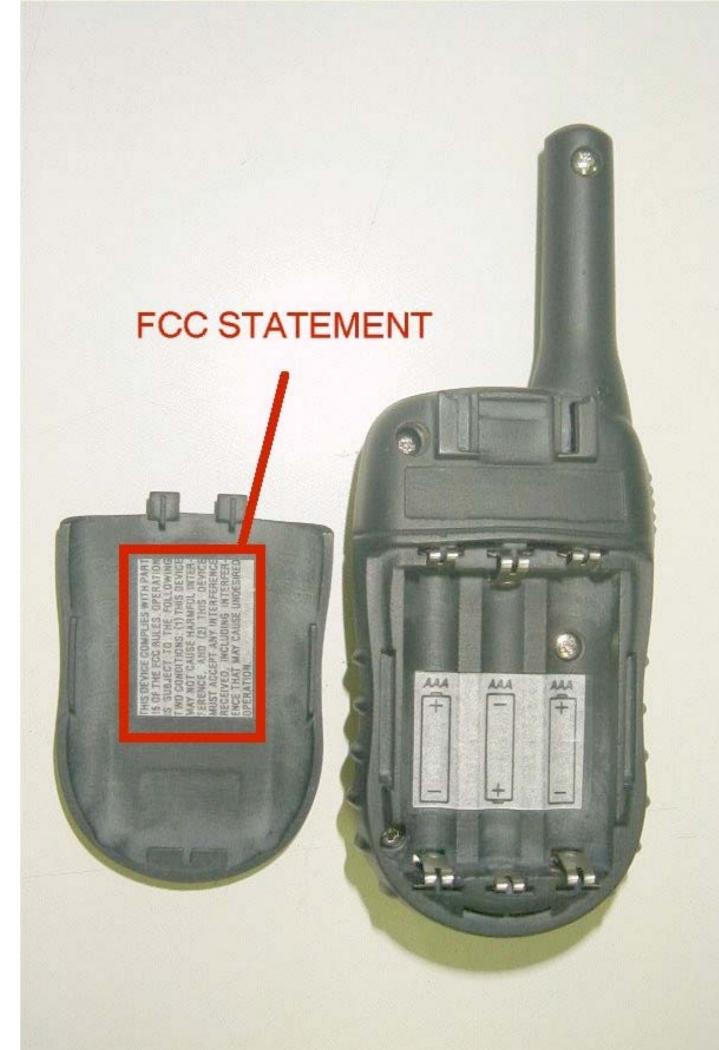

## 1) Equipment Identification Label

The FCC Label complies with the section 2.925(d) of the FCC Rules and will be permanently affixed to the equipment.

1) Rating label: 32 mm (W)  $\times$  7.2 mm (H)

1) STATEMENT label: 28 mm (W) x 20 mm (H)

THIS DEVICE COMPLIES WITH PART
15 OF THE FCC RULES. OPERATION
IS SUBJECT TO THE FOLLOWING TWO
CONDITIONS: (1) THIS DEVICE MAY
NOT CAUSE HARMFUL INTERFERENCE,
AND (2) THIS DEVICE MUST ACCEPT
ANY INTERFERENCE RECEIVED,
INCLUDING INTERFERENCE THAT MAY
CAUSE UNDESIRED OPERATION