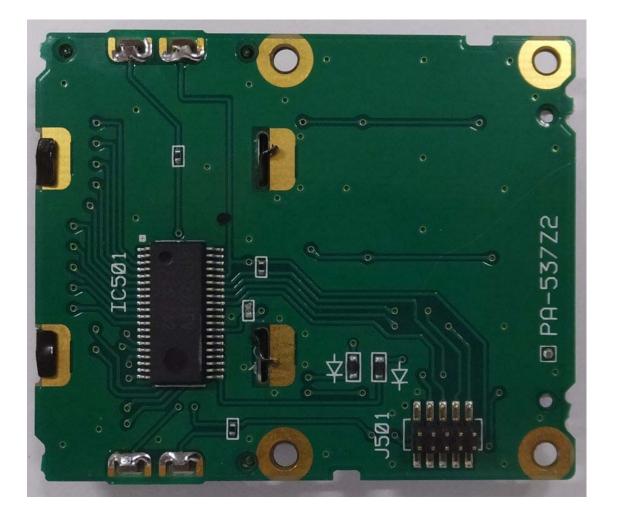

45461515-R1.0 (EMC) 45461516-R1.0 (SAR) FCC ID: AMWUT422

**ISED ID** 513C-UT422

Figure E20.7 - Internal Photo - Main PCB Component Side - Heat Sink Removed-Shield Removed

Test Report S/N:

Figure E20.8 – Internal Photo – Display PCB Display Side – Display Removed

**ISED ID** 513C-UT422

Figure E20.10 - Internal Photo - Display PCB Display Side - Display Removed

Test Report S/N: