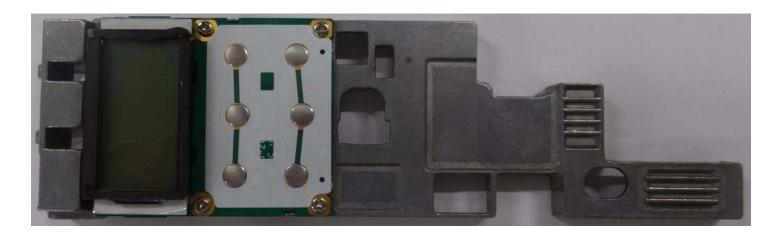

45461515-R1.0 (EMC) 45461516-R1.0 (SAR) FCC ID: AMWUT422

**ISED ID** 513C-UT422

Figure E20.7 - Internal Photo - Main PCB Component Side - Heat Sink Removed-Shield Removed

Test Report S/N:

Figure E20.8 – Internal Photo – Display PCB Display Side – Display Removed