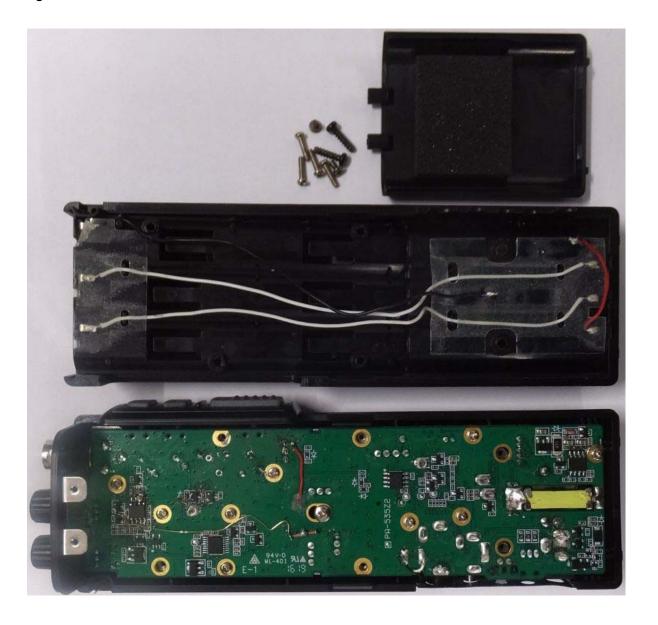

## **EXHIBIT 20 – PHOTOS - INTERNAL**

Figure E20.1 – Internal Photo – Back Cover / PCB Removed

Test Report S/N:

Uniden America Corporation

45461515-R1.0 (EMC) 45461516-R1.0 (SAR) FCC ID:

AMWUT422

Figure E20.2 – Internal Photo – Batteries Removed