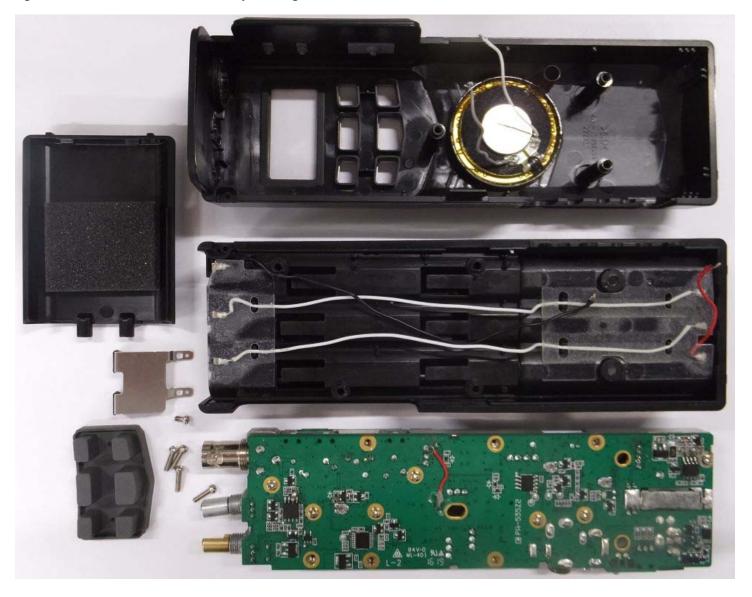

## **EXHIBIT 20 – PHOTOS - INTERNAL**

Figure E20.1 – Internal Photo – Back Cover / PCB Removed

Test Report S/N:

Uniden America Corporation

45461515-R1.0 (EMC) 45461516-R1.0 (SAR) FCC ID:

AMWUT422

Figure E20.2 – Internal Photo – Batteries Removed