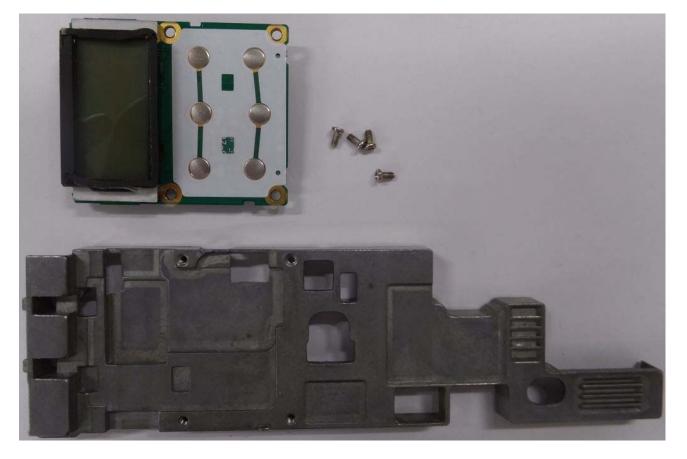

**ISED ID** 513C-UT422

Figure E20.10 - Internal Photo - Display PCB Display Side - Display Removed

Test Report S/N: