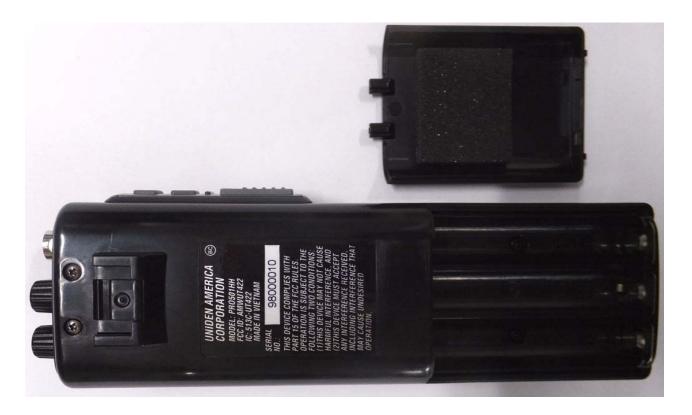

## **EXHIBIT 20 – PHOTOS - INTERNAL**

Figure E20.1 – Internal Photo – Back Cover / PCB Removed

Test Report S/N:

Uniden America Corporation

45461515-R1.0 (EMC) 45461516-R1.0 (SAR) FCC ID:

AMWUT422

Figure E20.2 – Internal Photo – Batteries Removed