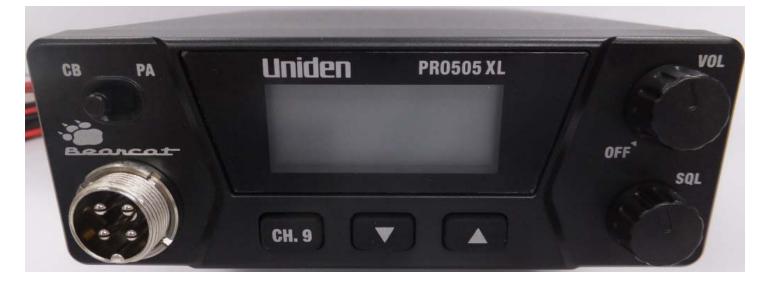

# Figure E19.2 – External Photo – Front

**Test Report S/N:** 45461497-R1.0

 FCC ID:
 AMWUT421

 ISED ID
 513C-UT421