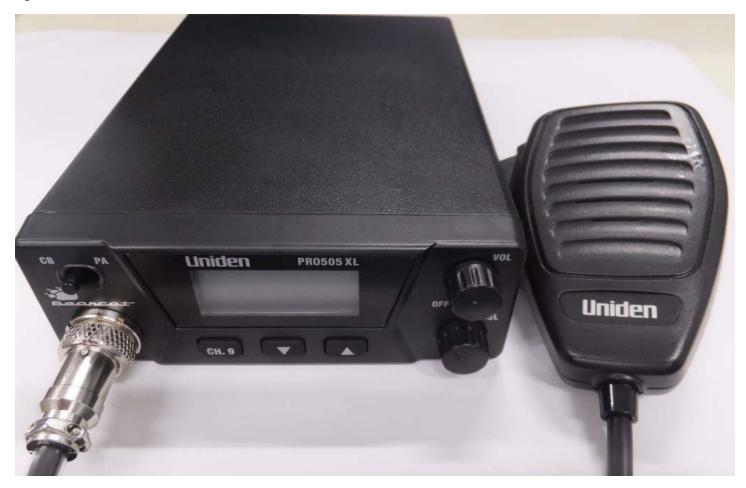

#### Figure E19.1 – External Photo – General

**Test Report S/N:** 45461497-R1.0

 FCC ID:
 AMWUT421

 ISED ID
 513C-UT421