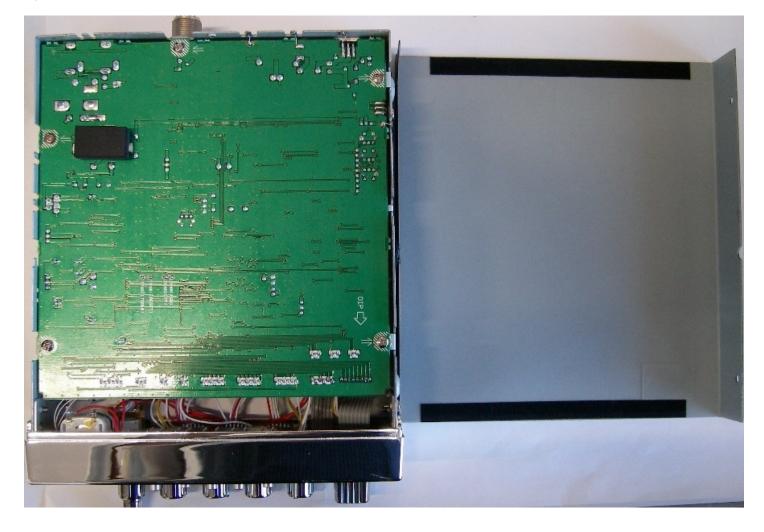

# **EXHIBIT 14 – INTERNAL PHOTOS**

#### Figure E13.1 – Internal Photo - DUT w/ Bottom Cover Removed





# Figure E13.2 – Internal Photo – DUT w/ Top Cover Removed





# Figure E13.3 – Internal Photo – Front Control Assembly – Rear View





# Figure E13.4 – Internal Photo – Front Control Assembly – Front View





# Figure E13.5 – Internal Photo – Front Control Assembly – Component View





Figure E13.6 – Internal Photo – PCB – Top View





Figure E13.7 – Internal Photo – PCB – Bottom View





# Figure E13.8 – Internal Photo – PCB – Audio Amplifier Section





## Figure E13.9 – Internal Photo – PCB – Audio Amplifier Section – Heat Sink Removed





## Figure E13.10 – Internal Photo – PCB – RF Amplifier Section