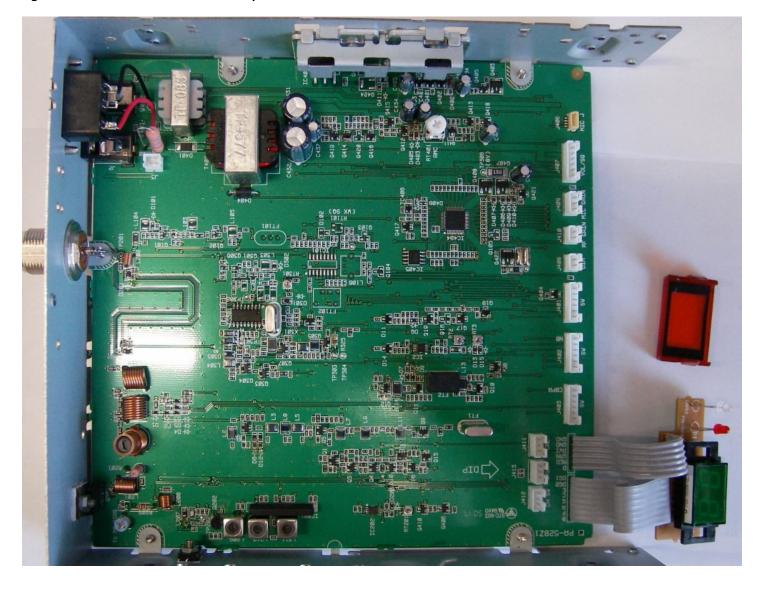

# Figure E13.5 – Internal Photo – Front Control Assembly – Component View

Figure E13.6 – Internal Photo – PCB – Top View

Figure E13.7 – Internal Photo – PCB – Bottom View