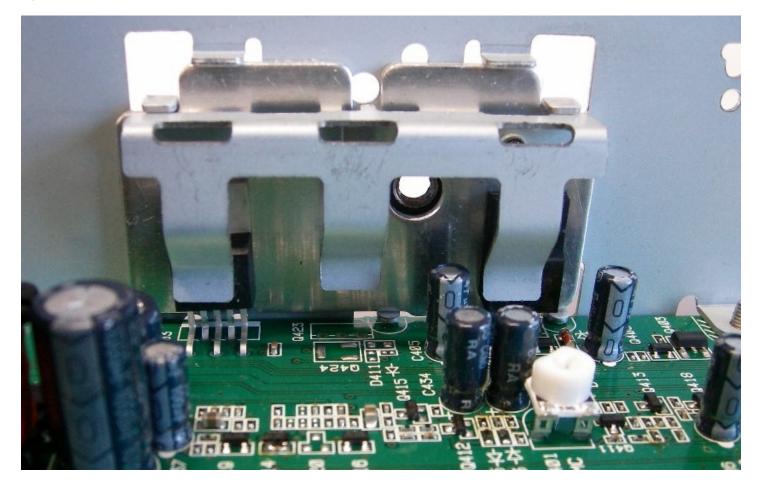

# Figure E13.8 – Internal Photo – PCB – Audio Amplifier Section

## Figure E13.9 – Internal Photo – PCB – Audio Amplifier Section – Heat Sink Removed