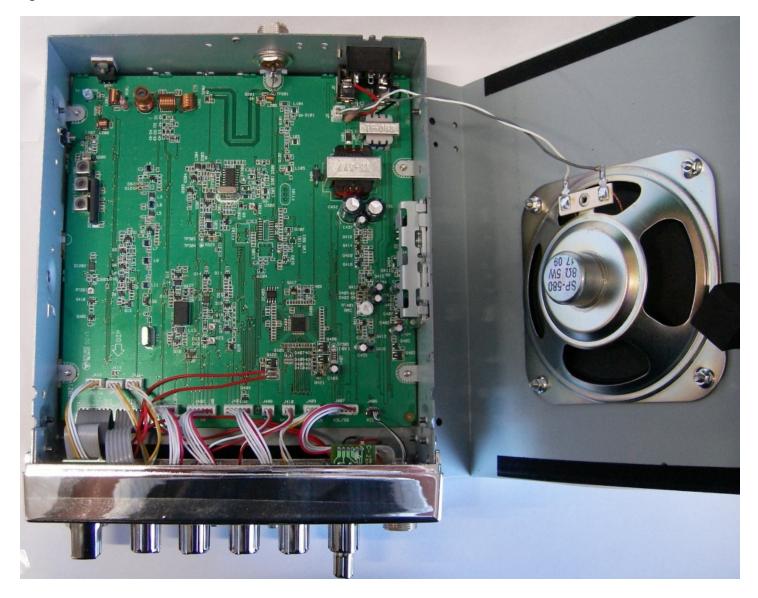

# **EXHIBIT 14 – INTERNAL PHOTOS**

#### Figure E13.1 – Internal Photo - DUT w/ Bottom Cover Removed





# Figure E13.2 – Internal Photo – DUT w/ Top Cover Removed





# Figure E13.3 – Internal Photo – Front Control Assembly – Rear View





# Figure E13.4 – Internal Photo – Front Control Assembly – Front View





# Figure E13.5 – Internal Photo – Front Control Assembly – Component View





Figure E13.6 – Internal Photo – PCB – Top View





Figure E13.7 – Internal Photo – PCB – Bottom View





# Figure E13.8 – Internal Photo – PCB – Audio Amplifier Section





## Figure E13.9 – Internal Photo – PCB – Audio Amplifier Section – Heat Sink Removed





## Figure E13.10 – Internal Photo – PCB – RF Amplifier Section