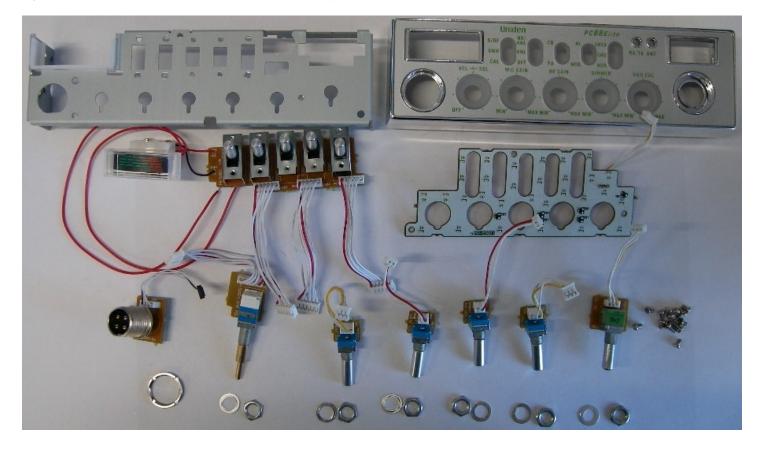

# Figure E13.3 – Internal Photo – Front Control Assembly – Rear View

# Figure E13.4 – Internal Photo – Front Control Assembly – Front View

# Figure E13.5 – Internal Photo – Front Control Assembly – Component View

Figure E13.6 – Internal Photo – PCB – Top View

Figure E13.7 – Internal Photo – PCB – Bottom View