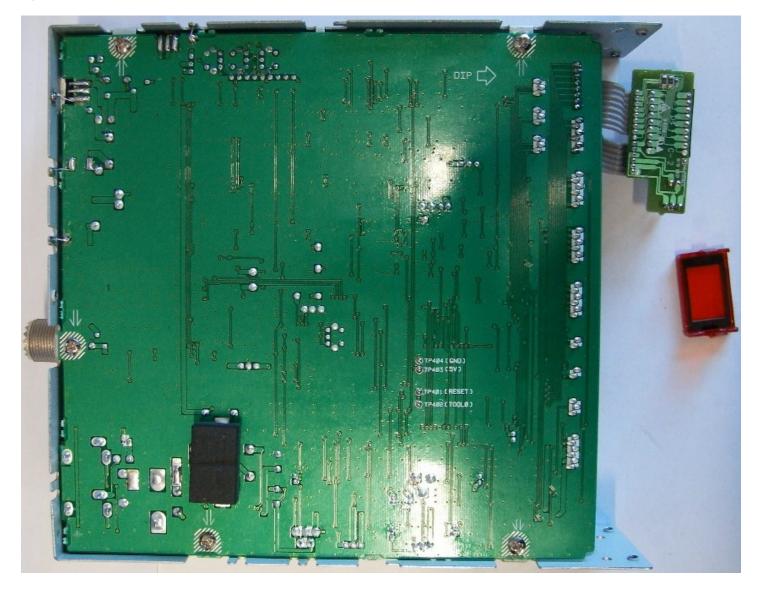

# Figure E13.5 – Internal Photo – Front Control Assembly – Component View

Figure E13.6 – Internal Photo – PCB – Top View

Figure E13.7 – Internal Photo – PCB – Bottom View