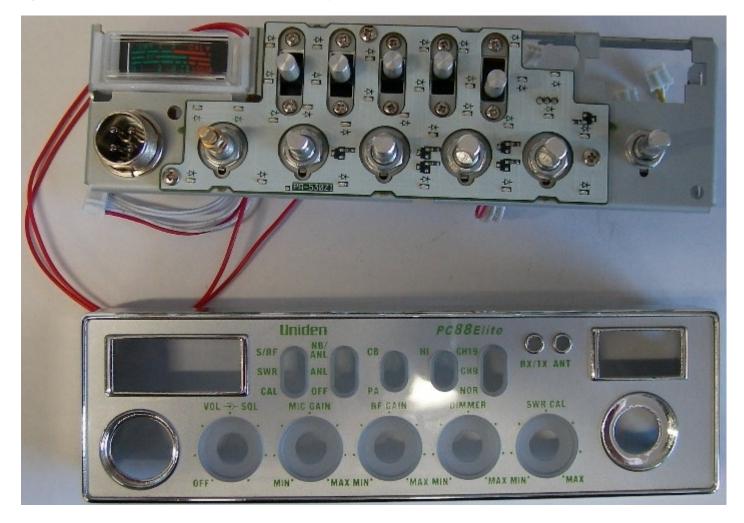

# **EXHIBIT 14 – INTERNAL PHOTOS**

#### Figure E13.1 – Internal Photo - DUT w/ Bottom Cover Removed





# Figure E13.2 – Internal Photo – DUT w/ Top Cover Removed





# Figure E13.3 – Internal Photo – Front Control Assembly – Rear View





# Figure E13.4 – Internal Photo – Front Control Assembly – Front View





# Figure E13.5 – Internal Photo – Front Control Assembly – Component View





Figure E13.6 – Internal Photo – PCB – Top View





Figure E13.7 – Internal Photo – PCB – Bottom View





# Figure E13.8 – Internal Photo – PCB – Audio Amplifier Section





## Figure E13.9 – Internal Photo – PCB – Audio Amplifier Section – Heat Sink Removed





## Figure E13.10 – Internal Photo – PCB – RF Amplifier Section