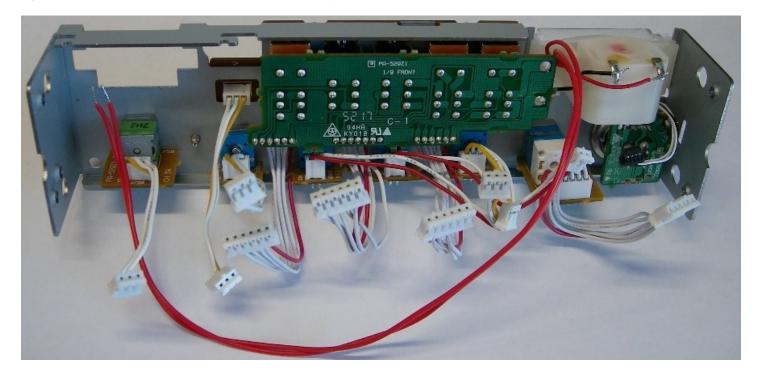

# **EXHIBIT 14 – INTERNAL PHOTOS**

#### Figure E13.1 – Internal Photo - DUT w/ Bottom Cover Removed





# Figure E13.2 – Internal Photo – DUT w/ Top Cover Removed





# Figure E13.3 – Internal Photo – Front Control Assembly – Rear View





# Figure E13.4 – Internal Photo – Front Control Assembly – Front View





# Figure E13.5 – Internal Photo – Front Control Assembly – Component View





Figure E13.6 – Internal Photo – PCB – Top View





Figure E13.7 – Internal Photo – PCB – Bottom View





# Figure E13.8 – Internal Photo – PCB – Audio Amplifier Section





## Figure E13.9 – Internal Photo – PCB – Audio Amplifier Section – Heat Sink Removed





## Figure E13.10 – Internal Photo – PCB – RF Amplifier Section