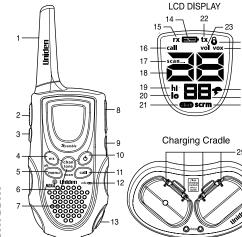

#### **GMR1448-2CK RADIO**

17 Scan Indicator

16 Call Indicator

21 Alert Indicator

25 VOX Indicator

26 Weather Indicator

27 Sub Code Indicator

28 Scramble Indicator

29 Charging Contacts

18 Channel Indicator

19 Hi Power Indicator

22 Transmit Indicator

20 Low Power Indicator

23 Volume Setting Indicator

24 Keypad Lock Indicator

- 6 Channel Tone/Scan Key