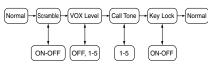

## Navigating through the Menu

To access the advanced features of the GMR1448-2CK, your radio has a Menu function.

- 1) To enter the Menu, press the *menu* key.
- 2) Additional presses of the *menu* key advances you through the Menu until exiting to "Normal" operating mode.
- 3) Other methods of exiting the Menu function are:
- b. Press the PTT, mon, call, wx/alert, or chan tone/scan key

#### Setting Scramble

Scramble feature allows you to make a private conversation. No one listening to your conversation can understand what you are talking about. Be sure that your party also sets their radio to the scramble

To select the VOX level: ) Enter the Menu. Advance through the Menu until the **vox** icon appears on the display. The current level (OFF, 1-5) will be indicated. Level oF (OFF) disables VOX, while levels 1-5 set the

#### Transmitting a Call Tone

Your GMR1448-2CK radio is equipped with 5 selectable call tones that are transmitted when the call key is pressed.

To select a call tone:

- 1) Enter the Menu. Advance through the Menu until the call icon is shown on the display. The current call tone number (1-5) is indicated.
- 2) Press the ▲ or ▼ key to increase or decrease the number to the desired call tone. Each tone will be heard through the speaker.

#### Key Lock

To lock the keypad:

- 1) Enter the Menu. Advance through the Menu until the a icon appears on the display. The current Key Lock status oF (OFF) blinks on the display.
- 3) To confirm the setting, press the *menu* key.