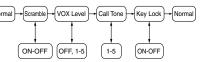

## Navigating through the Menu

To access the advanced features of the GMR1448-2CK, your radio has a Menu function.

- 1) To enter the Menu, press the *menu* key.
- 2) Additional presses of the *menu* key advances you through the Menu until exiting to "Normal" operating mode.
- 3) Other methods of exiting the Menu function are:
- b. Press the PTT, mon, call, wx/alert, or chan tone/scan key

#### Setting Scramble

Scramble feature allows you to make a private conversation. No one listening to your conversation can understand what you are talking about. Be sure that your party also sets their radio to the scramble

To select the VOX level: ) Enter the Menu. Advance through the Menu until the **vox** icon appears on the display. The current level (OFF, 1-5) will be indicated. Level oF (OFF) disables VOX, while levels 1-5 set the

#### Transmitting a Call Tone

Your GMR1448-2CK radio is equipped with 5 selectable call tones that are transmitted when the call key is pressed.

To select a call tone:

- 1) Enter the Menu. Advance through the Menu until the call icon is shown on the display. The current call tone number (1-5) is indicated.
- 2) Press the ▲ or ▼ key to increase or decrease the number to the desired call tone. Each tone will be heard through the speaker.

#### Key Lock

To lock the keypad:

- 1) Enter the Menu. Advance through the Menu until the a icon appears on the display. The current Key Lock status oF (OFF) blinks on the display.
- 3) To confirm the setting, press the *menu* key.