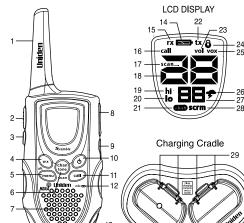

#### **GMR1448-2CK RADIO**

17 Scan Indicator

16 Call Indicator

21 Alert Indicator

25 VOX Indicator

26 Weather Indicator

27 Sub Code Indicator

28 Scramble Indicator

29 Charging Contacts

18 Channel Indicator

19 Hi Power Indicator

22 Transmit Indicator

20 Low Power Indicator

23 Volume Setting Indicator

24 Keypad Lock Indicator

- 6 Channel Tone/Scan Key