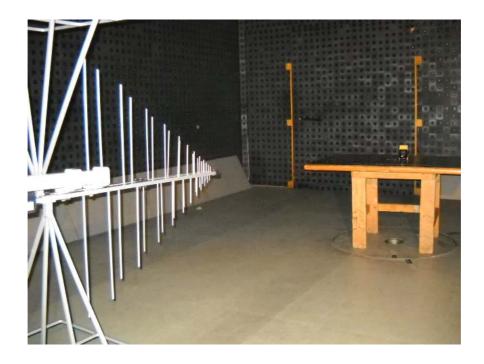

Photograph No.1 Setup for spurious emission field strength measurements in the anechoic chamber below 30 MHz

Photograph No.2
Setup for carrier and spurious emission field strength measurements in the anechoic chamber in 30 – 1000 MHz range