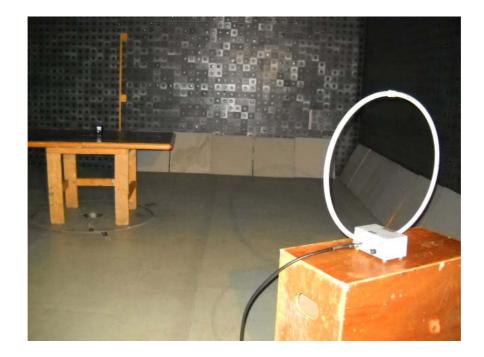

Photograph No.1 Setup for spurious emission field strength measurements in the anechoic chamber below 30 MHz

Photograph No.2
Setup for carrier and spurious emission field strength measurements in the anechoic chamber in 30 – 1000 MHz range