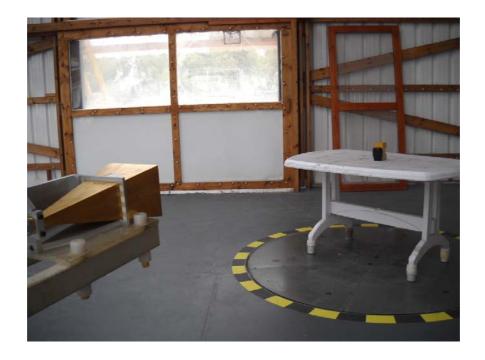

Photograph No.3
Setup for spurious emission field strength and OBW measurements in the anechoic chamber in 1 - 18 GHz range

Photograph No.4
Setup for spurious emission field strength measurements at the OATS in 18 - 25 GHz range