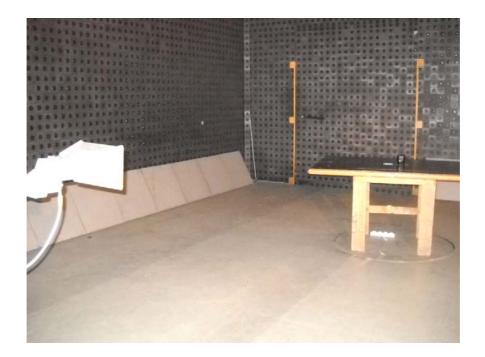

Photograph No.3
Setup for spurious emission field strength and OBW measurements in the anechoic chamber in 1 - 18 GHz range

Photograph No.4
Setup for spurious emission field strength measurements at the OATS in 18 - 25 GHz range