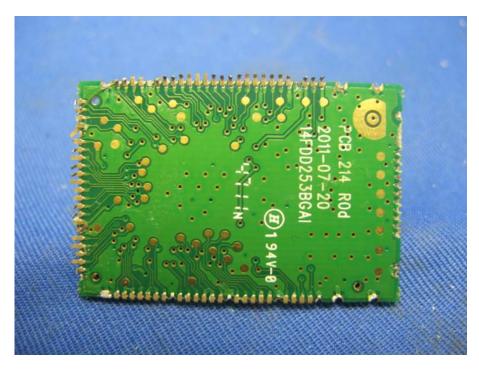

## Internal photos - Model: XLC3.4D

Base Unit RF Module comp side

Base Unit RF Module solder side