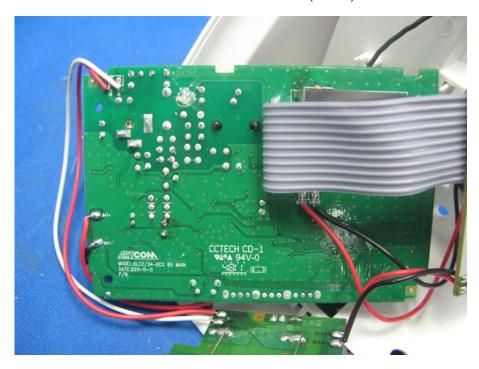

# Internal photos - Model: XLC3.4D

Base Unit Main PCB solder side (View 2)

Base Unit Main PCB solder side (View 3)