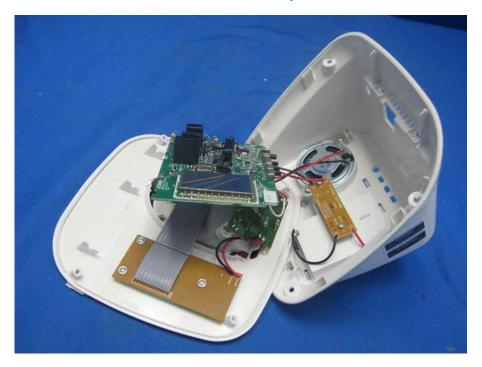

# Internal photos - Model: XLC3.4D

Base Unit assembly

Base Unit Main PCB comp side (View 1)