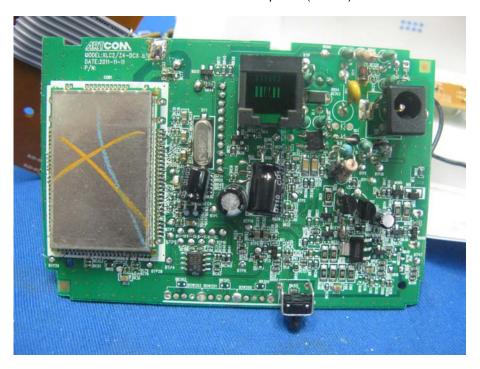

## Internal photos - Model: XLC3.4D

Base Unit Main PCB comp side (View 2)

Base Unit Main PCB solder side (View 1)

# Internal photos - Model: XLC3.4D

Base Unit Main PCB solder side (View 2)

Base Unit Main PCB solder side (View 3)