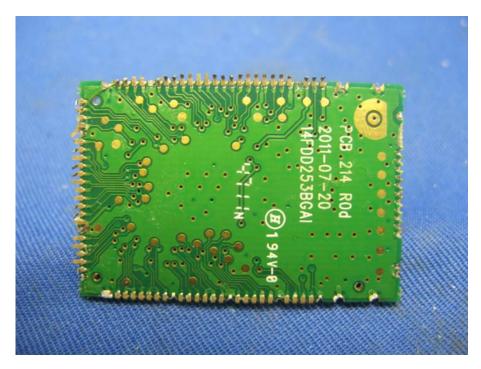

## Internal photos - Model: XLC3.4D

Base Unit RF Module comp side

Base Unit RF Module solder side