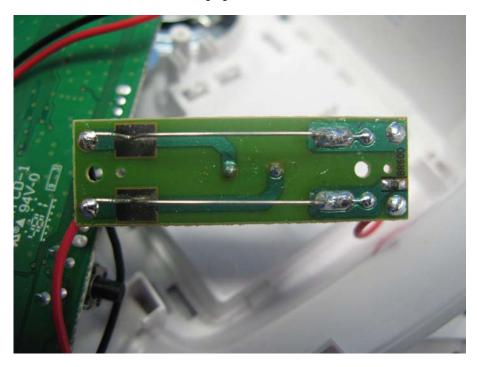

## Internal photos - Model: XLC3.4D

Base Unit Charging Board 2 PCB front side

Base Unit Charging Board 2 PCB rear side