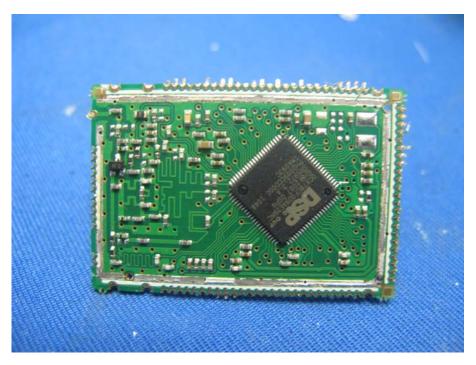

## Internal photos - Model: XLC3.4D

Base Unit RF Module comp side

Base Unit RF Module solder side