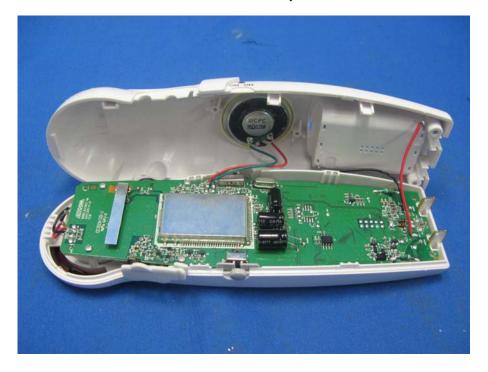

## Internal photos - Model: XLC3.4D

Handset assembly

Handset Main PCB comp side (View 1)