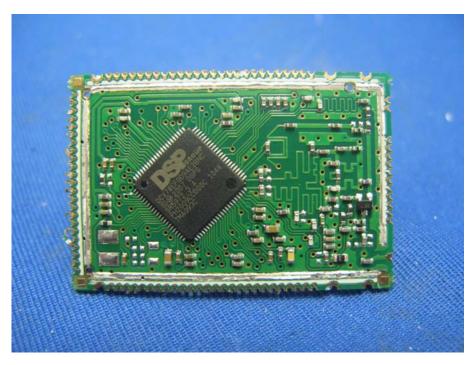

## Internal photos - Model: XLC3.4D

Base Unit RF Module comp side

Base Unit RF Module solder side