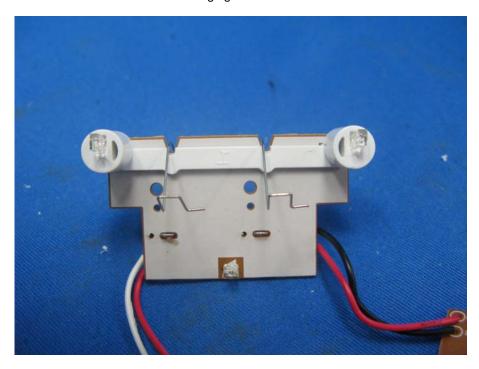

## Internal photos - Model: XLC3.4D

Base Unit Charging Board 2 PCB front side

Base Unit Charging Board 2 PCB rear side