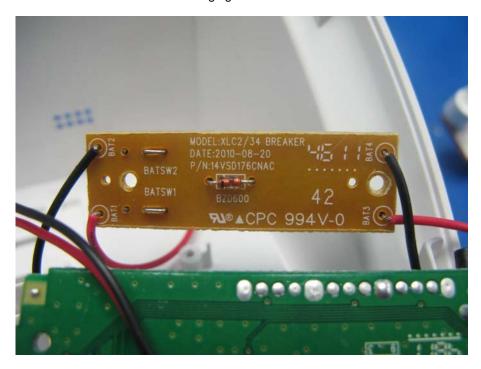

## Internal photos - Model: XLC3.4D

Base Unit Charging Board 2 PCB front side

Base Unit Charging Board 2 PCB rear side