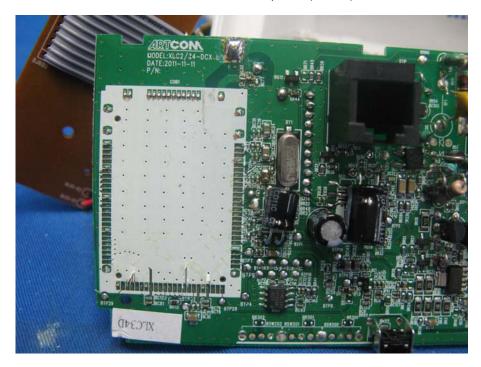

# Internal photos - Model: XLC3.4D

Base Unit Main PCB solder side (View 2)

Base Unit Main PCB solder side (View 3)