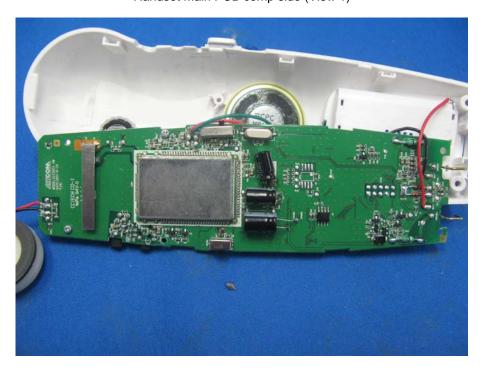

## Internal photos - Model: XLC3.4D

Handset Main PCB comp side (View 2)

Handset Main PCB comp side (View 3)