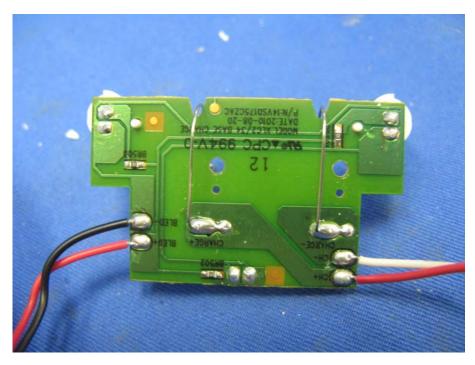

## Internal photos - Model: XLC3.4D

Base Unit Charging Board 1 PCB front side

Base Unit Charging Board 1 PCB rear side