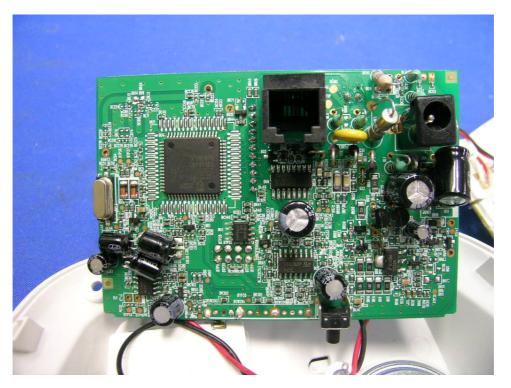

## Internal photos

Base Unit assembly



Base Unit Main PCB comp side



## Internal photos

Base Unit Main PCB solder side (View 1)



Base Unit Main PCB solder side (View 2)



## Internal photos

#### Base Unit Charging Board "1" PCB front side



Base Unit Charging Board "1" PCB rear side



## Internal photos

#### Base Unit Charging Board "2" PCB front side



Base Unit Charging Board "1" PCB rear side



## Internal photos

Base Unit Page Key front side



#### Base Unit Page Key rear side



## Internal photos





## Internal photos

Handset assembly



Handset Main PCB comp side (View 1)



## Internal photos

Handset Main PCB comp side (View 2)



Handset Main PCB display side (View 1)



# Internal photos

Handset Main PCB display side (View 2)



Handset Main PCB display side (View 3)



# Internal photos

Handset Oscillator PCB comp side