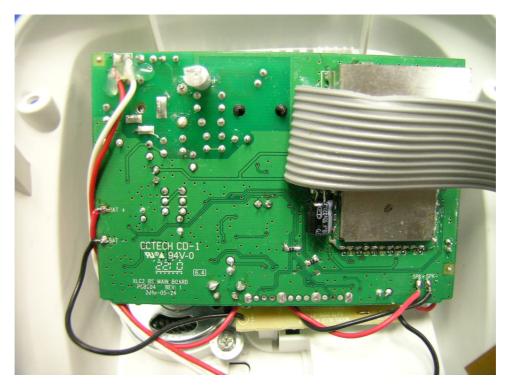

#### Base Unit Charging Board "1" PCB front side

Base Unit Charging Board "1" PCB rear side

#### Base Unit Charging Board "2" PCB front side

Base Unit Charging Board "1" PCB rear side