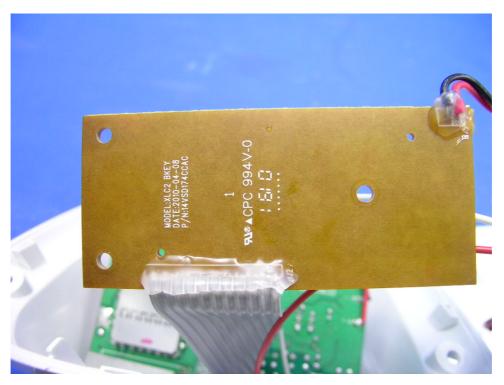

## Internal photos

Base Unit assembly



Base Unit Main PCB comp side



## Internal photos

Base Unit Main PCB solder side (View 1)



Base Unit Main PCB solder side (View 2)



## Internal photos

#### Base Unit Charging Board "1" PCB front side



Base Unit Charging Board "1" PCB rear side



## Internal photos

#### Base Unit Charging Board "2" PCB front side



Base Unit Charging Board "1" PCB rear side



## Internal photos

Base Unit Page Key front side



#### Base Unit Page Key rear side



## Internal photos





## Internal photos

Handset assembly



Handset Main PCB comp side (View 1)



## Internal photos

Handset Main PCB comp side (View 2)



Handset Main PCB display side (View 1)



# Internal photos

Handset Main PCB display side (View 2)



Handset Main PCB display side (View 3)



# Internal photos

Handset Oscillator PCB comp side