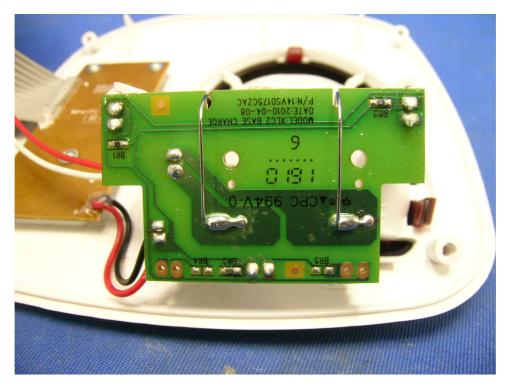

#### Base Unit Charging Board "1" PCB front side

Base Unit Charging Board "1" PCB rear side