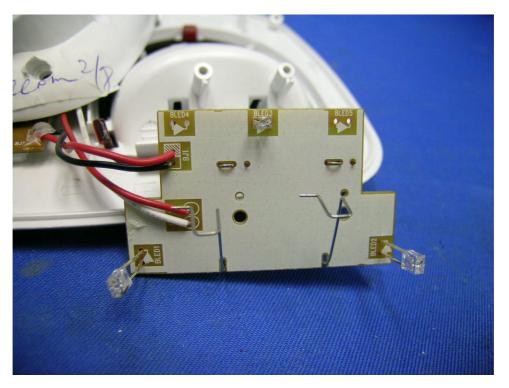

## Internal photos

Base Unit Page Key front side

#### Base Unit Page Key rear side