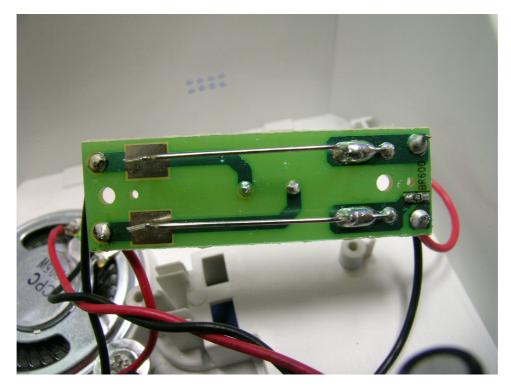

#### Base Unit Charging Board "2" PCB front side

Base Unit Charging Board "1" PCB rear side