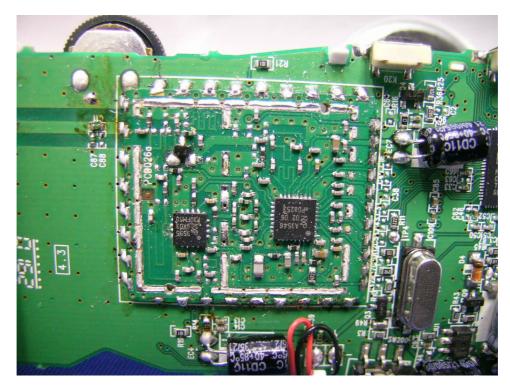

side



## Internal photos

Base Unit Main PCB solder side (View 1)



Base Unit Main PCB solder side (View 2)



## Internal photos

#### Base Unit Charging Board "1" PCB front side



Base Unit Charging Board "1" PCB rear side



## Internal photos

#### Base Unit Charging Board "2" PCB front side



Base Unit Charging Board "1" PCB rear side



## Internal photos

Base Unit Page Key front side



#### Base Unit Page Key rear side



## Internal photos





## Internal photos

Handset assembly



Handset Main PCB comp side (View 1)



## Internal photos

Handset Main PCB comp side (View 2)



Handset Main PCB display side (View 1)



# Internal photos

Handset Main PCB display side (View 2)



Handset Main PCB display side (View 3)



# Internal photos

Handset Oscillator PCB comp side