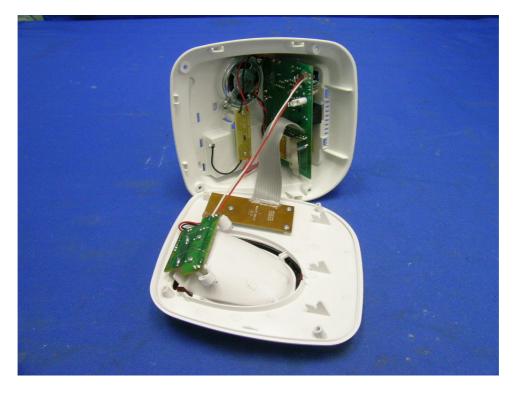

## Internal photos

Base Unit assembly



Base Unit Main PCB comp side



## Internal photos

Base Unit Main PCB solder side (View 1)



Base Unit Main PCB solder side (View 2)



## Internal photos

#### Base Unit Charging Board "1" PCB front side



Base Unit Charging Board "1" PCB rear side



## Internal photos

#### Base Unit Charging Board "2" PCB front side



Base Unit Charging Board "1" PCB rear side



## Internal photos

Base Unit Page Key front side



#### Base Unit Page Key rear side



## Internal photos





## Internal photos

Handset assembly



Handset Main PCB comp side (View 1)



## Internal photos

Handset Main PCB comp side (View 2)



Handset Main PCB display side (View 1)



# Internal photos

Handset Main PCB display side (View 2)



Handset Main PCB display side (View 3)



# Internal photos

Handset