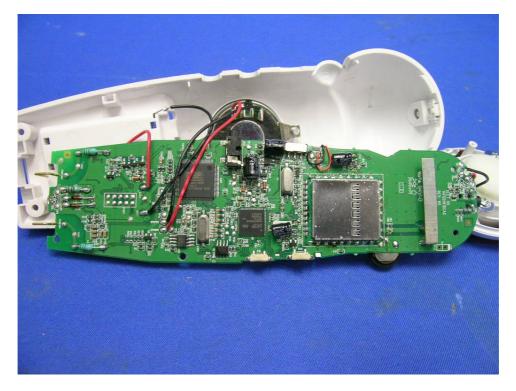

## Internal photos

Handset Main PCB comp side (View 2)

Handset Main PCB display side (View 1)