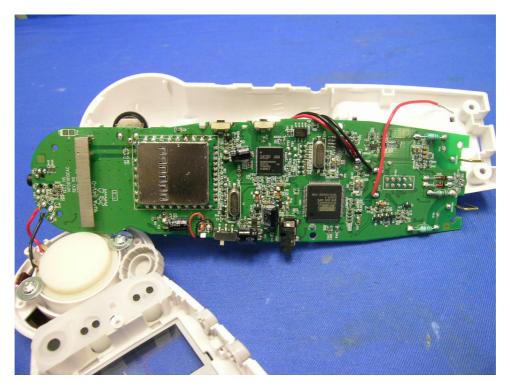

## Internal photos

Base Unit assembly



Base Unit Main PCB comp side



## Internal photos

Base Unit Main PCB solder side (View 1)



Base Unit Main PCB solder side (View 2)



## Internal photos

#### Base Unit Charging Board "1" PCB front side



Base Unit Charging Board "1" PCB rear side



## Internal photos

#### Base Unit Charging Board "2" PCB front side



Base Unit Charging Board "1" PCB rear side



## Internal photos

Base Unit Page Key front side



#### Base Unit Page Key rear side



## Internal photos





## Internal photos

Handset assembly



Handset Main PCB comp side (View 1)



## Internal photos

Handset Main PCB comp side (View 2)



Handset Main PCB display side (View 1)



# Internal photos

Handset Main PCB display side (View 2)



Handset Main PCB display side (View 3)



# Internal photos

Handset Oscillator PCB comp side