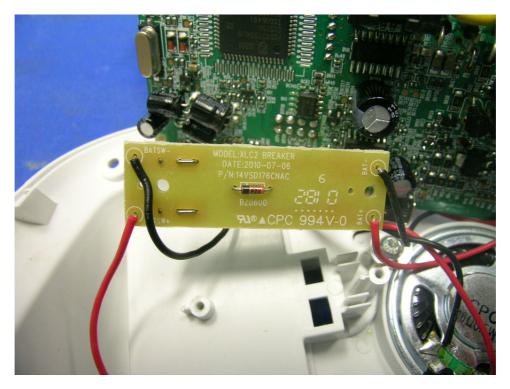

#### Base Unit Charging Board "2" PCB front side

Base Unit Charging Board "1" PCB rear side