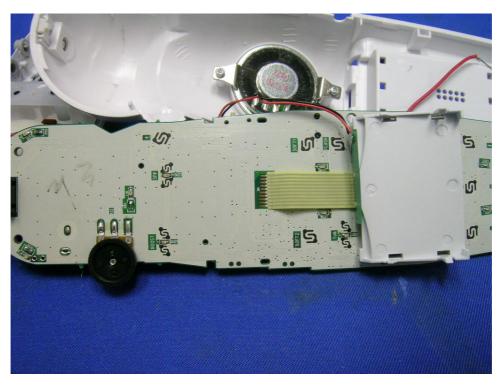

photos

Base Unit assembly



Base Unit Main PCB comp side



## Internal photos

Base Unit Main PCB solder side (View 1)



Base Unit Main PCB solder side (View 2)



## Internal photos

#### Base Unit Charging Board "1" PCB front side



Base Unit Charging Board "1" PCB rear side



## Internal photos

#### Base Unit Charging Board "2" PCB front side



Base Unit Charging Board "1" PCB rear side



## Internal photos

Base Unit Page Key front side



#### Base Unit Page Key rear side



## Internal photos





## Internal photos

Handset assembly



Handset Main PCB comp side (View 1)



## Internal photos

Handset Main PCB comp side (View 2)



Handset Main PCB display side (View 1)



# Internal photos

Handset Main PCB display side (View 2)



Handset Main PCB display side (View 3)



# Internal photos

Handset Oscillator PCB comp side