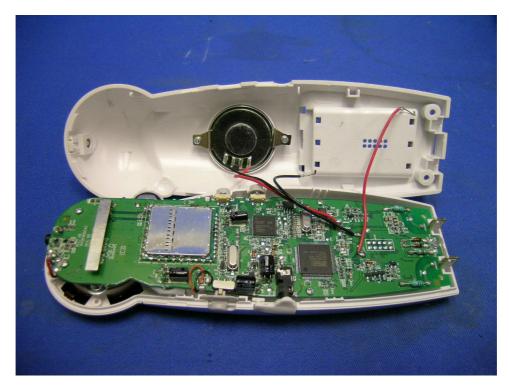

## Internal photos

Base Unit assembly



Base Unit Main PCB comp side



## Internal photos

Base Unit Main PCB solder side (View 1)



Base Unit Main PCB solder side (View 2)



## Internal photos

#### Base Unit Charging Board "1" PCB front side



Base Unit Charging Board "1" PCB rear side



## Internal photos

#### Base Unit Charging Board "2" PCB front side



Base Unit Charging Board "1" PCB rear side



## Internal photos

Base Unit Page Key front side



#### Base Unit Page Key rear side



## Internal photos





## Internal photos

Handset assembly



Handset Main PCB comp side (View 1)



## Internal photos

Handset Main PCB comp side (View 2)



Handset Main PCB display side (View 1)



# Internal photos

Handset Main PCB display side (View 2)



Handset Main PCB display side (View 3)



# Internal photos

Handset Oscillator PCB comp side