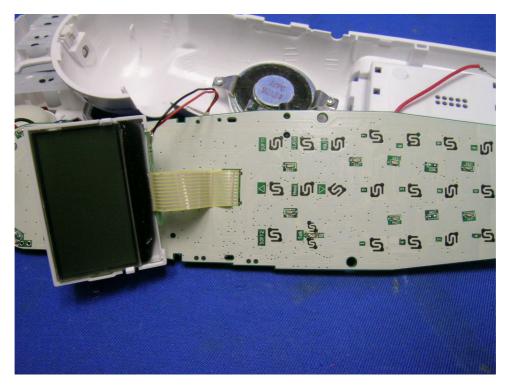

# Internal photos

Handset Main PCB display side (View 2)

Handset Main PCB display side (View 3)