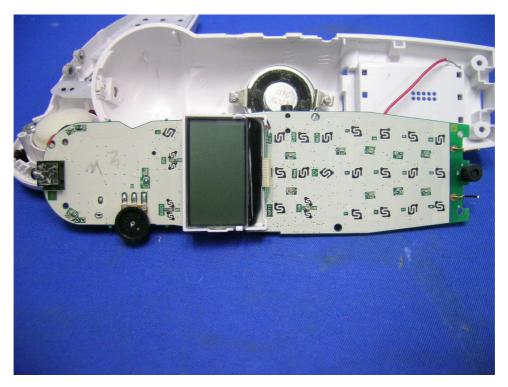

## Internal photos

Handset Main PCB comp side (View 2)

Handset Main PCB display side (View 1)

# Internal photos

Handset Main PCB display side (View 2)

Handset Main PCB display side (View 3)