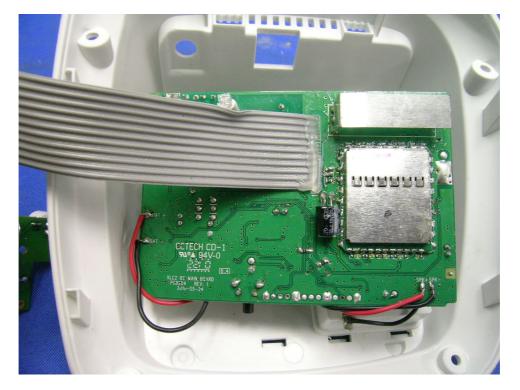

#### Base Unit Charging Board "1" PCB front side

Base Unit Charging Board "1" PCB rear side

#### Base Unit Charging Board "2" PCB front side

Base Unit Charging Board "1" PCB rear side