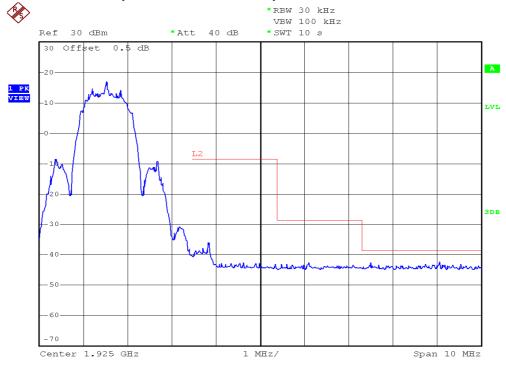

### **INTERTEK TESTING SERVICES**

### **Unwanted Emission Inside The Sub-Band Plots**

### Base unit, Lowest channel, Traffic carrier



# Base unit, Highest channel, Traffic carrier



FCC ID: AL8XLC34

### **INTERTEK TESTING SERVICES**

### **Unwanted Emission Inside The Sub-Band Plots**

### Base unit, Lowest channel, Dummy carrier



## Base unit, Highest channel, Dummy carrier



FCC ID: AL8XLC34

### **INTERTEK TESTING SERVICES**

### **Unwanted Emission Inside The Sub-Band Plots**

## Handset unit, Lowest channel, Traffic carrier



## Handset unit, Highest channel, Traffic carrier



FCC ID: AL8XLC34