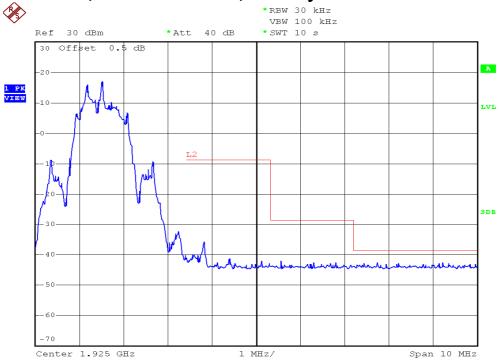

### **INTERTEK TESTING SERVICES**

### **Unwanted Emission Inside The Sub-Band Plots**

### Base unit, Lowest channel, Traffic carrier



# Base unit, Highest channel, Traffic carrier



FCC ID: AL8XLC34

### **INTERTEK TESTING SERVICES**

### **Unwanted Emission Inside The Sub-Band Plots**

### Base unit, Lowest channel, Dummy carrier



## Base unit, Highest channel, Dummy carrier



FCC ID: AL8XLC34

### **INTERTEK TESTING SERVICES**

### **Unwanted Emission Inside The Sub-Band Plots**

## Handset unit, Lowest channel, Traffic carrier



## Handset unit, Highest channel, Traffic carrier



FCC ID: AL8XLC34