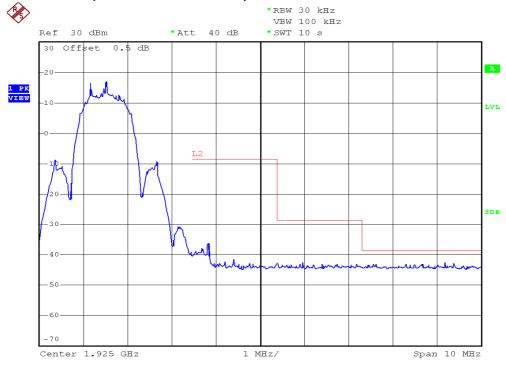

### **INTERTEK TESTING SERVICES**

### **Unwanted Emission Inside The Sub-Band Plots**

### Base unit, Lowest channel, Traffic carrier



# Base unit, Highest channel, Traffic carrier



FCC ID: AL8XLC34

### **INTERTEK TESTING SERVICES**

### **Unwanted Emission Inside The Sub-Band Plots**

### Base unit, Lowest channel, Dummy carrier



## Base unit, Highest channel, Dummy carrier



FCC ID: AL8XLC34

### **INTERTEK TESTING SERVICES**

### **Unwanted Emission Inside The Sub-Band Plots**

## Handset unit, Lowest channel, Traffic carrier



## Handset unit, Highest channel, Traffic carrier



FCC ID: AL8XLC34