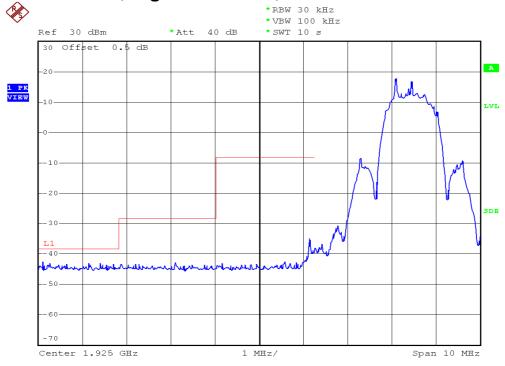

### **INTERTEK TESTING SERVICES**

### **Unwanted Emission Inside The Sub-Band Plots**

### Base unit, Lowest channel, Traffic carrier



# Base unit, Highest channel, Traffic carrier



FCC ID: AL8XLC34

### **INTERTEK TESTING SERVICES**

### **Unwanted Emission Inside The Sub-Band Plots**

### Base unit, Lowest channel, Dummy carrier



## Base unit, Highest channel, Dummy carrier



FCC ID: AL8XLC34

### **INTERTEK TESTING SERVICES**

### **Unwanted Emission Inside The Sub-Band Plots**

## Handset unit, Lowest channel, Traffic carrier



## Handset unit, Highest channel, Traffic carrier



FCC ID: AL8XLC34