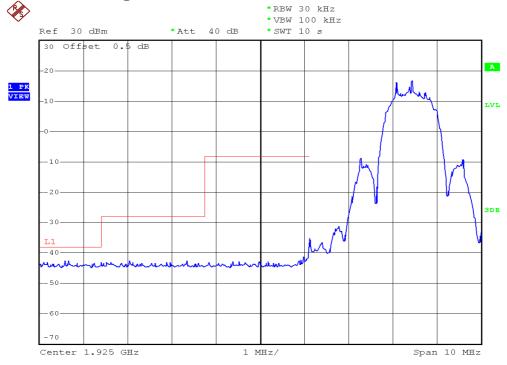

### **INTERTEK TESTING SERVICES**

### **Unwanted Emission Inside The Sub-Band Plots**

### Base unit, Lowest channel, Traffic carrier



# Base unit, Highest channel, Traffic carrier



FCC ID: AL8XLC34

### **INTERTEK TESTING SERVICES**

### **Unwanted Emission Inside The Sub-Band Plots**

### Base unit, Lowest channel, Dummy carrier



## Base unit, Highest channel, Dummy carrier



FCC ID: AL8XLC34

### **INTERTEK TESTING SERVICES**

### **Unwanted Emission Inside The Sub-Band Plots**

## Handset unit, Lowest channel, Traffic carrier



## Handset unit, Highest channel, Traffic carrier



FCC ID: AL8XLC34