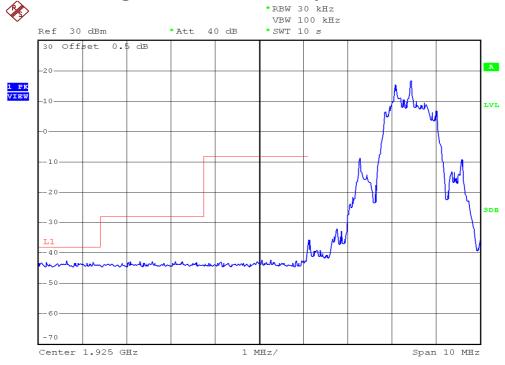

### **INTERTEK TESTING SERVICES**

### **Unwanted Emission Inside The Sub-Band Plots**

### Base unit, Lowest channel, Traffic carrier



# Base unit, Highest channel, Traffic carrier



FCC ID: AL8XLC34

### **INTERTEK TESTING SERVICES**

### **Unwanted Emission Inside The Sub-Band Plots**

### Base unit, Lowest channel, Dummy carrier



## Base unit, Highest channel, Dummy carrier



FCC ID: AL8XLC34

### **INTERTEK TESTING SERVICES**

### **Unwanted Emission Inside The Sub-Band Plots**

## Handset unit, Lowest channel, Traffic carrier



## Handset unit, Highest channel, Traffic carrier



FCC ID: AL8XLC34