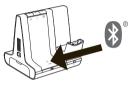

#### 3 PAIR YOUR HEADSET

1 Press and hold the Bluetooth pairing button on the base until the Bluetooth LED flashes red and blue.

2 Go to Bluetooth settings on your mobile phone and select **SAVI 7xx**. Once successfully paired, the Bluetooth LED on the base turns solid blue.