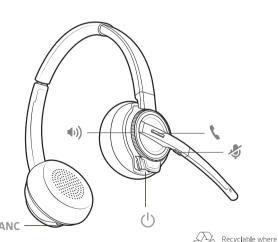

#### HOW TO

On the top of the base there are three Audio buttons: computer, mobile, desk phone. These buttons allow you to switch to a different phone line/audio channel.

#### Make a call

- 1 Tap the Audio button on the base ( 🔲 🗐 📳 )
- 2 Deskphone only: Manually remove the handset if you don't have an HL10 lifter or EHS cable. You should hear a dial tone.

DESK PHONE TIP If you do not hear a dial tone, open the base side panel and adjust the middle switch (A--G). "A" works for the majority of desk phones.

#### End/Take a call

Tap the Audio button on the base or tap the headset call button.

CALL CONTROL TIP Headset call control for the computer requires Plantronics software and softphone compatibility. See "Download software."