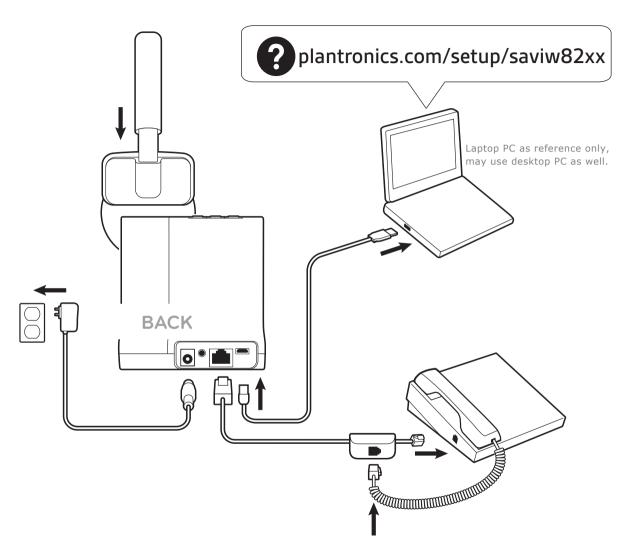

#### 1 HOOK UP YOUR SYSTEM

Using the illustration, connect your headset system.