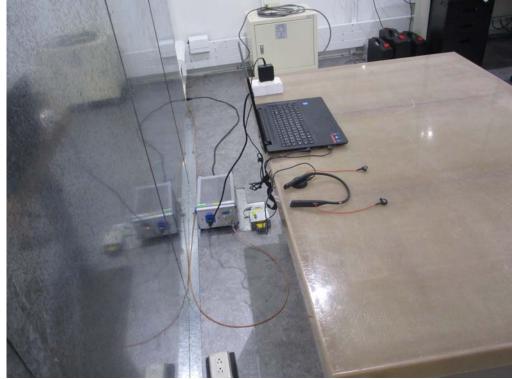

Test Mode : Mode 3: Powered by Charger

Description: Front View of Conducted Emission Test Setup

Test Mode : Mode 3: Powered by Charger

Description: Back View of Conducted Emission Test Setup