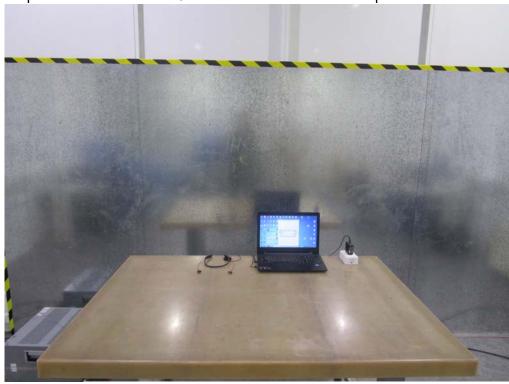

Test Mode : Mode 3: Powered by Charger

Description: Front View of Conducted Emission Test Setup

Test Mode : Mode 3: Powered by Charger

Description: Back View of Conducted Emission Test Setup