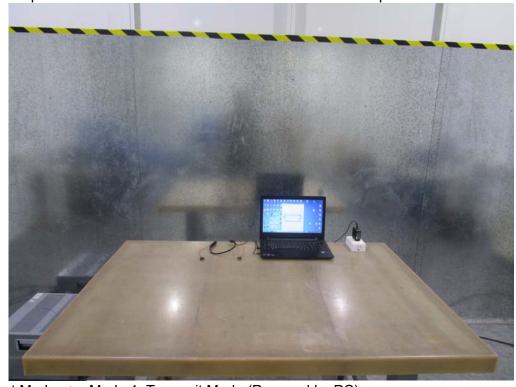

## <Conducted Emission>

Test Mode : Mode 1: Transmit Mode (Powered by PC)
Description : Front View of Conducted Emission Test Setup

Test Mode : Mode 1: Transmit Mode (Powered by PC)
Description : Back View of Conducted Emission Test Setup