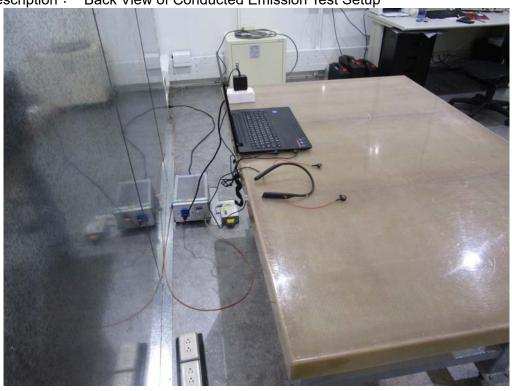

## <Conducted Emission>

Test Mode : Mode 1: Transmit Mode (Powered by PC)
Description : Front View of Conducted Emission Test Setup

Test Mode : Mode 1: Transmit Mode (Powered by PC)
Description : Back View of Conducted Emission Test Setup