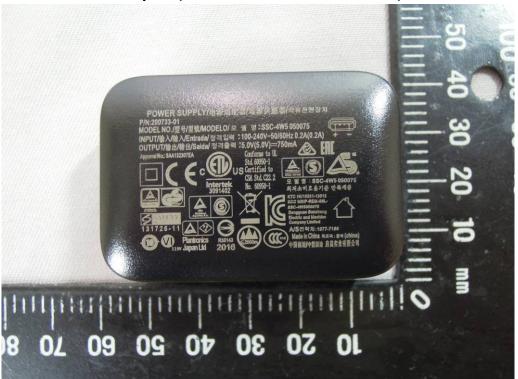

## Side View of EUT – 4 0í OOL 16 08 0 OL 20 Cit

Adapter (Model No.: SSC-4W5 050075)