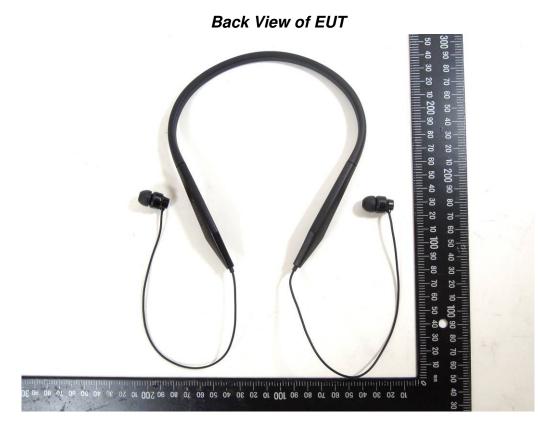

# Side View of EUT – 2 272777777777777777777777777777777777 001 06 0í 0ż 08 01

Side View of EUT – 3

Unless otherwise stated the results shown in this test report refer only to the sample(s) tested and such sample(s) are retained for 90 days only.