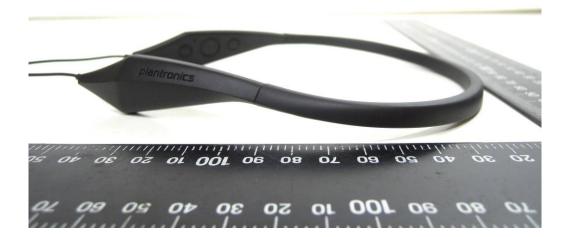

## Side View of EUT – 4 0í OOL 16 08 0 OL 20 Cit

Adapter (Model No.: SSC-4W5 050075)