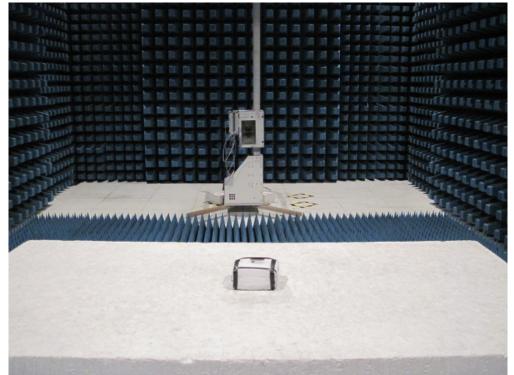

Description: Radiated Emission Test Setup for Above 1GHz

Description: Radiated Emission Test Setup for Above 18GHz