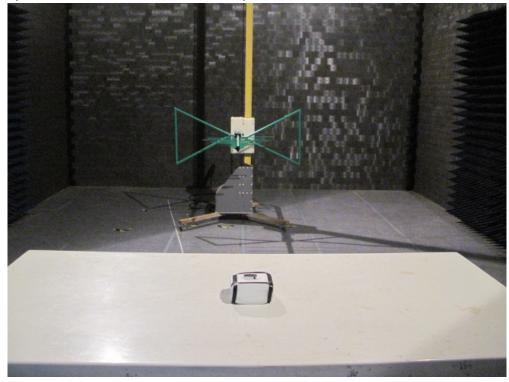

## Part 15 Subpart C -Test Setup Photograph

Description: Front View of Conducted Emission Test Setup

Description: Back View of Conducted Emission Test Setup

Description: Radiated Emission Test Setup for Below 1GHz

Description: Radiated Emission Test Setup for Above 1GHz

Description: Radiated Emission Test Setup for Above 18GHz