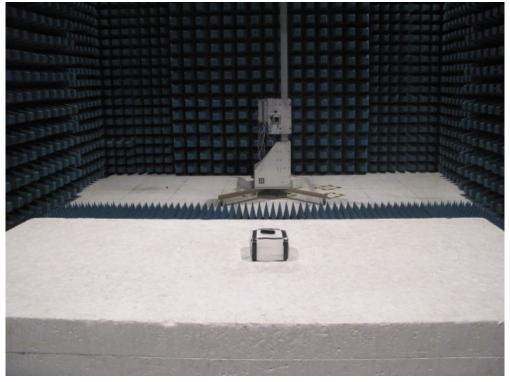

## Part 15 Subpart C -Test Setup Photograph

Description: Front View of Conducted Emission Test Setup

Description: Back View of Conducted Emission Test Setup

Description: Radiated Emission Test Setup for Below 1GHz