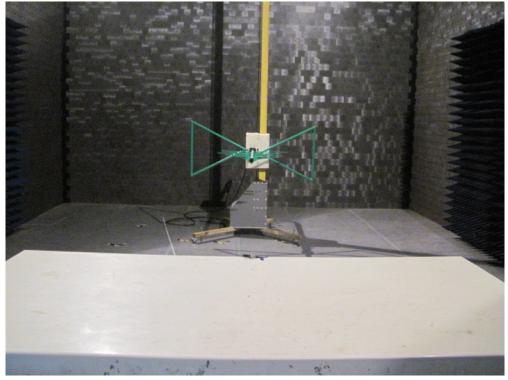

Description: Radiated Emission Test Setup for Above 1GHz

Description: Radiated Emission Test Setup for Above 18GHz