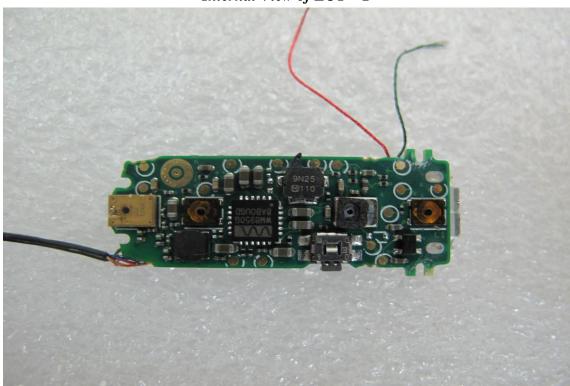

## Internal View of EUT - 2

Unless otherwise stated the results shown in this test report refer only to the sample(s) tested and such sample(s) are retained for 90 days only.

除非另有說明,此報告結果僅對測試之樣品負責,同時此樣品僅保留90天。本報告未經本公司書面許可,不可部份複製。